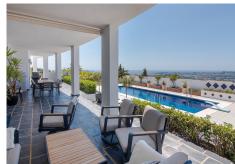

### REF# R4059739 - 2.499.000€

| 5    | 5     | 634 m² | 4727 m² | 79 m²   |
|------|-------|--------|---------|---------|
| Beds | Baths | Built  | Plot    | Terrace |

Simply a unique Villa for sale in Mijas designed in a Scandinavian style with a lot or space and 3 separate sleeping departments and not to forget, the amazing panoramic views towards the sea + the fantastic mountain settings in the background. This +600m2 house is build on a 4.700m2 plot. When you enter the house, the fantastic views welcome you. Walking in and on your right-hand side, you will find a huge lounge and dining room with big floor to sealing window to enjoy the views. To your left you will find a huge modern kitchen. From both the lounge, entrance, and the kitchen you can walk straight out the terrace. On the same level you will find the master bedroom ensuite and another big bedroom ensuite. There is a two-bedroom guest house and on the ground floor you find the 5th bedroom en suite. In the basement you have the garage with room enough for two cars, the engine room, and a gym. There is a beautiful and big pool area and plus a jacuzzi. There are a lot of possibilities... The garden is mature and with a tropical feeling.