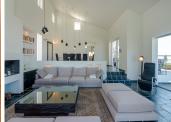

### REF# R4059739 - 2.499.000€

| 5    | 5     | 634 m² | 4727 m² | 79 m²   |
|------|-------|--------|---------|---------|
| Beds | Baths | Built  | Plot    | Terrace |

Simply a unique Villa for sale in Mijas designed in a Scandinavian style with a lot or space and 3 separate sleeping departments and not to forget, the amazing panoramic views towards the sea + the fantastic mountain settings in the background. This +600m2 house is build on a 4.700m2 plot. When you enter the house, the fantastic views welcome you. Walking in and on your right-hand side, you will find a huge lounge and dining room with big floor to sealing window to enjoy the views. To your left you will find a huge modern kitchen. From both the lounge, entrance, and the kitchen you can walk straight out the terrace. On the same level you will find the master bedroom ensuite and another big bedroom ensuite. There is a two-bedroom guest house and on the ground floor you find the 5th bedroom en suite. In the basement you have the garage with room enough for two cars, the engine room, and a gym. There is a beautiful and big pool area and plus a jacuzzi. There are a lot of possibilities... The garden is mature and with a tropical feeling.