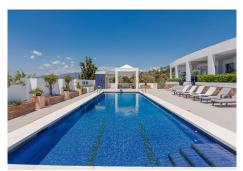

### REF# R4059739 - 2.499.000€

| 5    | 5     | 634 m² | 4727 m² | 79 m²   |
|------|-------|--------|---------|---------|
| Beds | Baths | Built  | Plot    | Terrace |

Simply a unique Villa for sale in Mijas designed in a Scandinavian style with a lot or space and 3 separate sleeping departments and not to forget, the amazing panoramic views towards the sea + the fantastic mountain settings in the background. This +600m2 house is build on a 4.700m2 plot. When you enter the house, the fantastic views welcome you. Walking in and on your right-hand side, you will find a huge lounge and dining room with big floor to sealing window to enjoy the views. To your left you will find a huge modern kitchen. From both the lounge, entrance, and the kitchen you can walk straight out the terrace. On the same level you will find the master bedroom ensuite and another big bedroom ensuite. There is a two-bedroom guest house and on the ground floor you find the 5th bedroom en suite. In the basement you have the garage with room enough for two cars, the engine room, and a gym. There is a beautiful and big pool area and plus a jacuzzi. There are a lot of possibilities... The garden is mature and with a tropical feeling.