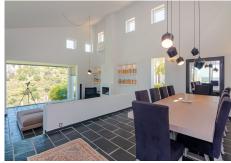

### REF# R4059739 - 2.499.000€

| 5    | 5     | 634 m² | 4727 m² | 79 m²   |
|------|-------|--------|---------|---------|
| Beds | Baths | Built  | Plot    | Terrace |

Simply a unique Villa for sale in Mijas designed in a Scandinavian style with a lot or space and 3 separate sleeping departments and not to forget, the amazing panoramic views towards the sea + the fantastic mountain settings in the background. This +600m2 house is build on a 4.700m2 plot. When you enter the house, the fantastic views welcome you. Walking in and on your right-hand side, you will find a huge lounge and dining room with big floor to sealing window to enjoy the views. To your left you will find a huge modern kitchen. From both the lounge, entrance, and the kitchen you can walk straight out the terrace. On the same level you will find the master bedroom ensuite and another big bedroom ensuite. There is a two-bedroom guest house and on the ground floor you find the 5th bedroom en suite. In the basement you have the garage with room enough for two cars, the engine room, and a gym. There is a beautiful and big pool area and plus a jacuzzi. There are a lot of possibilities... The garden is mature and with a tropical feeling.