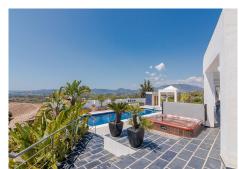

### REF# R4059739 - 2.499.000€

| 5    | 5     | 634 m² | 4727 m² | 79 m²   |
|------|-------|--------|---------|---------|
| Beds | Baths | Built  | Plot    | Terrace |

Simply a unique Villa for sale in Mijas designed in a Scandinavian style with a lot or space and 3 separate sleeping departments and not to forget, the amazing panoramic views towards the sea + the fantastic mountain settings in the background. This +600m2 house is build on a 4.700m2 plot. When you enter the house, the fantastic views welcome you. Walking in and on your right-hand side, you will find a huge lounge and dining room with big floor to sealing window to enjoy the views. To your left you will find a huge modern kitchen. From both the lounge, entrance, and the kitchen you can walk straight out the terrace. On the same level you will find the master bedroom ensuite and another big bedroom ensuite. There is a two-bedroom guest house and on the ground floor you find the 5th bedroom en suite. In the basement you have the garage with room enough for two cars, the engine room, and a gym. There is a beautiful and big pool area and plus a jacuzzi. There are a lot of possibilities... The garden is mature and with a tropical feeling.