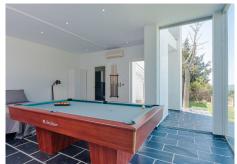

### REF# R4059739 - 2.499.000€

| 5    | 5     | 634 m² | 4727 m² | 79 m²   |
|------|-------|--------|---------|---------|
| Beds | Baths | Built  | Plot    | Terrace |

Simply a unique Villa for sale in Mijas designed in a Scandinavian style with a lot or space and 3 separate sleeping departments and not to forget, the amazing panoramic views towards the sea + the fantastic mountain settings in the background. This +600m2 house is build on a 4.700m2 plot. When you enter the house, the fantastic views welcome you. Walking in and on your right-hand side, you will find a huge lounge and dining room with big floor to sealing window to enjoy the views. To your left you will find a huge modern kitchen. From both the lounge, entrance, and the kitchen you can walk straight out the terrace. On the same level you will find the master bedroom ensuite and another big bedroom ensuite. There is a two-bedroom guest house and on the ground floor you find the 5th bedroom en suite. In the basement you have the garage with room enough for two cars, the engine room, and a gym. There is a beautiful and big pool area and plus a jacuzzi. There are a lot of possibilities... The garden is mature and with a tropical feeling.