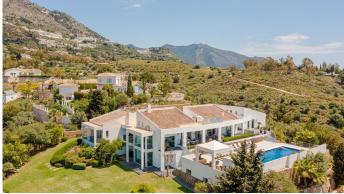

### REF# R4059739 - 2.499.000€

| 5    | 5     | 634 m² | 4727 m² | 79 m²   |
|------|-------|--------|---------|---------|
| Beds | Baths | Built  | Plot    | Terrace |

Simply a unique Villa for sale in Mijas designed in a Scandinavian style with a lot or space and 3 separate sleeping departments and not to forget, the amazing panoramic views towards the sea + the fantastic mountain settings in the background. This +600m2 house is build on a 4.700m2 plot. When you enter the house, the fantastic views welcome you. Walking in and on your right-hand side, you will find a huge lounge and dining room with big floor to sealing window to enjoy the views. To your left you will find a huge modern kitchen. From both the lounge, entrance, and the kitchen you can walk straight out the terrace. On the same level you will find the master bedroom ensuite and another big bedroom ensuite. There is a two-bedroom guest house and on the ground floor you find the 5th bedroom en suite. In the basement you have the garage with room enough for two cars, the engine room, and a gym. There is a beautiful and big pool area and plus a jacuzzi. There are a lot of possibilities... The garden is mature and with a tropical feeling.