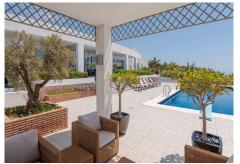

### REF# R4059739 - 2.499.000€

| 5    | 5     | 634 m² | 4727 m² | 79 m²   |
|------|-------|--------|---------|---------|
| Beds | Baths | Built  | Plot    | Terrace |

Simply a unique Villa for sale in Mijas designed in a Scandinavian style with a lot or space and 3 separate sleeping departments and not to forget, the amazing panoramic views towards the sea + the fantastic mountain settings in the background. This +600m2 house is build on a 4.700m2 plot. When you enter the house, the fantastic views welcome you. Walking in and on your right-hand side, you will find a huge lounge and dining room with big floor to sealing window to enjoy the views. To your left you will find a huge modern kitchen. From both the lounge, entrance, and the kitchen you can walk straight out the terrace. On the same level you will find the master bedroom ensuite and another big bedroom ensuite. There is a two-bedroom guest house and on the ground floor you find the 5th bedroom en suite. In the basement you have the garage with room enough for two cars, the engine room, and a gym. There is a beautiful and big pool area and plus a jacuzzi. There are a lot of possibilities... The garden is mature and with a tropical feeling.