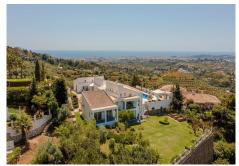

### HOUSE 5 BEDROOMS 5 BATHROOMS IN MIJAS

Mijas

### REF# R4059739 - 2.499.000€

| 5    | 5     | 634 m² | 4727 m² | 79 m²   |
|------|-------|--------|---------|---------|
| Beds | Baths | Built  | Plot    | Terrace |

Simply a unique Villa for sale in Mijas designed in a Scandinavian style with a lot or space and 3 separate sleeping departments and not to forget, the amazing panoramic views towards the sea + the fantastic mountain settings in the background. This +600m2 house is build on a 4.700m2 plot. When you enter the house, the fantastic views welcome you. Walking in and on your right-hand side, you will find a huge lounge and dining room with big floor to sealing window to enjoy the views. To your left you will find a huge modern kitchen. From both the lounge, entrance, and the kitchen you can walk straight out the terrace. On the same level you will find the master bedroom ensuite and another big bedroom ensuite. There is a two-bedroom guest house and on the ground floor you find the 5th bedroom en suite. In the basement you have the garage with room enough for two cars, the engine room, and a gym. There is a beautiful and big pool area and plus a jacuzzi. There are a lot of possibilities... The garden is mature and with a tropical feeling.