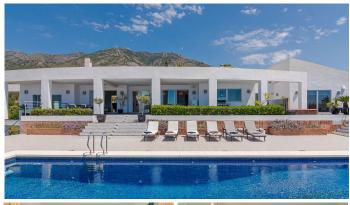

### REF# R4059739 - 2.499.000€

| 5    | 5     | 634 m² | 4727 m² | 79 m²   |
|------|-------|--------|---------|---------|
| Beds | Baths | Built  | Plot    | Terrace |

Simply a unique Villa for sale in Mijas designed in a Scandinavian style with a lot or space and 3 separate sleeping departments and not to forget, the amazing panoramic views towards the sea + the fantastic mountain settings in the background. This +600m2 house is build on a 4.700m2 plot. When you enter the house, the fantastic views welcome you. Walking in and on your right-hand side, you will find a huge lounge and dining room with big floor to sealing window to enjoy the views. To your left you will find a huge modern kitchen. From both the lounge, entrance, and the kitchen you can walk straight out the terrace. On the same level you will find the master bedroom ensuite and another big bedroom ensuite. There is a two-bedroom guest house and on the ground floor you find the 5th bedroom en suite. In the basement you have the garage with room enough for two cars, the engine room, and a gym. There is a beautiful and big pool area and plus a jacuzzi. There are a lot of possibilities... The garden is mature and with a tropical feeling.