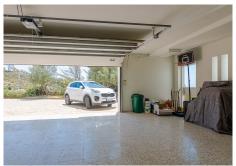

### REF# R4059739 - 2.499.000€

| 5    | 5     | 634 m² | 4727 m² | 79 m²   |
|------|-------|--------|---------|---------|
| Beds | Baths | Built  | Plot    | Terrace |

Simply a unique Villa for sale in Mijas designed in a Scandinavian style with a lot or space and 3 separate sleeping departments and not to forget, the amazing panoramic views towards the sea + the fantastic mountain settings in the background. This +600m2 house is build on a 4.700m2 plot. When you enter the house, the fantastic views welcome you. Walking in and on your right-hand side, you will find a huge lounge and dining room with big floor to sealing window to enjoy the views. To your left you will find a huge modern kitchen. From both the lounge, entrance, and the kitchen you can walk straight out the terrace. On the same level you will find the master bedroom ensuite and another big bedroom ensuite. There is a two-bedroom guest house and on the ground floor you find the 5th bedroom en suite. In the basement you have the garage with room enough for two cars, the engine room, and a gym. There is a beautiful and big pool area and plus a jacuzzi. There are a lot of possibilities... The garden is mature and with a tropical feeling.