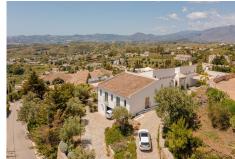

### HOUSE 5 BEDROOMS 5 BATHROOMS IN MIJAS

Mijas

### REF# R4059739 - 2.499.000€

| 5    | 5     | 634 m² | 4727 m² | 79 m²   |
|------|-------|--------|---------|---------|
| Beds | Baths | Built  | Plot    | Terrace |

Simply a unique Villa for sale in Mijas designed in a Scandinavian style with a lot or space and 3 separate sleeping departments and not to forget, the amazing panoramic views towards the sea + the fantastic mountain settings in the background. This +600m2 house is build on a 4.700m2 plot. When you enter the house, the fantastic views welcome you. Walking in and on your right-hand side, you will find a huge lounge and dining room with big floor to sealing window to enjoy the views. To your left you will find a huge modern kitchen. From both the lounge, entrance, and the kitchen you can walk straight out the terrace. On the same level you will find the master bedroom ensuite and another big bedroom ensuite. There is a two-bedroom guest house and on the ground floor you find the 5th bedroom en suite. In the basement you have the garage with room enough for two cars, the engine room, and a gym. There is a beautiful and big pool area and plus a jacuzzi. There are a lot of possibilities... The garden is mature and with a tropical feeling.