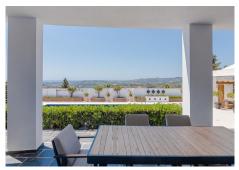

### REF# R4059739 - 2.499.000€

| 5    | 5     | 634 m² | 4727 m² | 79 m²   |
|------|-------|--------|---------|---------|
| Beds | Baths | Built  | Plot    | Terrace |

Simply a unique Villa for sale in Mijas designed in a Scandinavian style with a lot or space and 3 separate sleeping departments and not to forget, the amazing panoramic views towards the sea + the fantastic mountain settings in the background. This +600m2 house is build on a 4.700m2 plot. When you enter the house, the fantastic views welcome you. Walking in and on your right-hand side, you will find a huge lounge and dining room with big floor to sealing window to enjoy the views. To your left you will find a huge modern kitchen. From both the lounge, entrance, and the kitchen you can walk straight out the terrace. On the same level you will find the master bedroom ensuite and another big bedroom ensuite. There is a two-bedroom guest house and on the ground floor you find the 5th bedroom en suite. In the basement you have the garage with room enough for two cars, the engine room, and a gym. There is a beautiful and big pool area and plus a jacuzzi. There are a lot of possibilities... The garden is mature and with a tropical feeling.