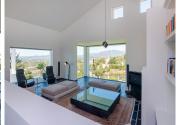

### REF# R4059739 - 2.499.000€

| 5    | 5     | 634 m² | 4727 m² | 79 m²   |
|------|-------|--------|---------|---------|
| Beds | Baths | Built  | Plot    | Terrace |

Simply a unique Villa for sale in Mijas designed in a Scandinavian style with a lot or space and 3 separate sleeping departments and not to forget, the amazing panoramic views towards the sea + the fantastic mountain settings in the background. This +600m2 house is build on a 4.700m2 plot. When you enter the house, the fantastic views welcome you. Walking in and on your right-hand side, you will find a huge lounge and dining room with big floor to sealing window to enjoy the views. To your left you will find a huge modern kitchen. From both the lounge, entrance, and the kitchen you can walk straight out the terrace. On the same level you will find the master bedroom ensuite and another big bedroom ensuite. There is a two-bedroom guest house and on the ground floor you find the 5th bedroom en suite. In the basement you have the garage with room enough for two cars, the engine room, and a gym. There is a beautiful and big pool area and plus a jacuzzi. There are a lot of possibilities... The garden is mature and with a tropical feeling.