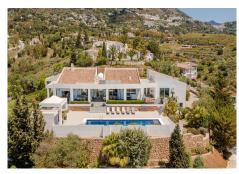

### HOUSE 5 BEDROOMS 5 BATHROOMS IN MIJAS

Mijas

### REF# R4059739 - 2.499.000€

| 5    | 5     | 634 m² | 4727 m² | 79 m²   |
|------|-------|--------|---------|---------|
| Beds | Baths | Built  | Plot    | Terrace |

Simply a unique Villa for sale in Mijas designed in a Scandinavian style with a lot or space and 3 separate sleeping departments and not to forget, the amazing panoramic views towards the sea + the fantastic mountain settings in the background. This +600m2 house is build on a 4.700m2 plot. When you enter the house, the fantastic views welcome you. Walking in and on your right-hand side, you will find a huge lounge and dining room with big floor to sealing window to enjoy the views. To your left you will find a huge modern kitchen. From both the lounge, entrance, and the kitchen you can walk straight out the terrace. On the same level you will find the master bedroom ensuite and another big bedroom ensuite. There is a two-bedroom guest house and on the ground floor you find the 5th bedroom en suite. In the basement you have the garage with room enough for two cars, the engine room, and a gym. There is a beautiful and big pool area and plus a jacuzzi. There are a lot of possibilities... The garden is mature and with a tropical feeling.