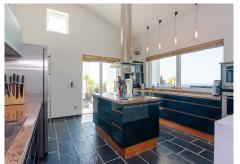

### REF# R4059739 - 2.499.000€

| 5    | 5     | 634 m² | 4727 m² | 79 m²   |
|------|-------|--------|---------|---------|
| Beds | Baths | Built  | Plot    | Terrace |

Simply a unique Villa for sale in Mijas designed in a Scandinavian style with a lot or space and 3 separate sleeping departments and not to forget, the amazing panoramic views towards the sea + the fantastic mountain settings in the background. This +600m2 house is build on a 4.700m2 plot. When you enter the house, the fantastic views welcome you. Walking in and on your right-hand side, you will find a huge lounge and dining room with big floor to sealing window to enjoy the views. To your left you will find a huge modern kitchen. From both the lounge, entrance, and the kitchen you can walk straight out the terrace. On the same level you will find the master bedroom ensuite and another big bedroom ensuite. There is a two-bedroom guest house and on the ground floor you find the 5th bedroom en suite. In the basement you have the garage with room enough for two cars, the engine room, and a gym. There is a beautiful and big pool area and plus a jacuzzi. There are a lot of possibilities... The garden is mature and with a tropical feeling.