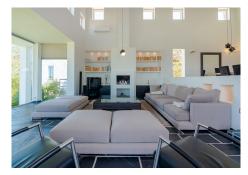

### REF# R4059739 - 2.499.000€

| 5    | 5     | 634 m² | 4727 m² | 79 m²   |
|------|-------|--------|---------|---------|
| Beds | Baths | Built  | Plot    | Terrace |

Simply a unique Villa for sale in Mijas designed in a Scandinavian style with a lot or space and 3 separate sleeping departments and not to forget, the amazing panoramic views towards the sea + the fantastic mountain settings in the background. This +600m2 house is build on a 4.700m2 plot. When you enter the house, the fantastic views welcome you. Walking in and on your right-hand side, you will find a huge lounge and dining room with big floor to sealing window to enjoy the views. To your left you will find a huge modern kitchen. From both the lounge, entrance, and the kitchen you can walk straight out the terrace. On the same level you will find the master bedroom ensuite and another big bedroom ensuite. There is a two-bedroom guest house and on the ground floor you find the 5th bedroom en suite. In the basement you have the garage with room enough for two cars, the engine room, and a gym. There is a beautiful and big pool area and plus a jacuzzi. There are a lot of possibilities... The garden is mature and with a tropical feeling.