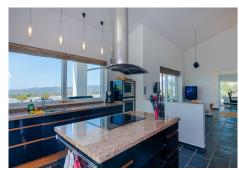

### REF# R4059739 - 2.499.000€

| 5    | 5     | 634 m² | 4727 m² | 79 m²   |
|------|-------|--------|---------|---------|
| Beds | Baths | Built  | Plot    | Terrace |

Simply a unique Villa for sale in Mijas designed in a Scandinavian style with a lot or space and 3 separate sleeping departments and not to forget, the amazing panoramic views towards the sea + the fantastic mountain settings in the background. This +600m2 house is build on a 4.700m2 plot. When you enter the house, the fantastic views welcome you. Walking in and on your right-hand side, you will find a huge lounge and dining room with big floor to sealing window to enjoy the views. To your left you will find a huge modern kitchen. From both the lounge, entrance, and the kitchen you can walk straight out the terrace. On the same level you will find the master bedroom ensuite and another big bedroom ensuite. There is a two-bedroom guest house and on the ground floor you find the 5th bedroom en suite. In the basement you have the garage with room enough for two cars, the engine room, and a gym. There is a beautiful and big pool area and plus a jacuzzi. There are a lot of possibilities... The garden is mature and with a tropical feeling.