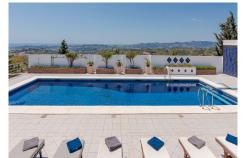

### REF# R4059739 - 2.499.000€

| 5    | 5     | 634 m² | 4727 m² | 79 m²   |
|------|-------|--------|---------|---------|
| Beds | Baths | Built  | Plot    | Terrace |

Simply a unique Villa for sale in Mijas designed in a Scandinavian style with a lot or space and 3 separate sleeping departments and not to forget, the amazing panoramic views towards the sea + the fantastic mountain settings in the background. This +600m2 house is build on a 4.700m2 plot. When you enter the house, the fantastic views welcome you. Walking in and on your right-hand side, you will find a huge lounge and dining room with big floor to sealing window to enjoy the views. To your left you will find a huge modern kitchen. From both the lounge, entrance, and the kitchen you can walk straight out the terrace. On the same level you will find the master bedroom ensuite and another big bedroom ensuite. There is a two-bedroom guest house and on the ground floor you find the 5th bedroom en suite. In the basement you have the garage with room enough for two cars, the engine room, and a gym. There is a beautiful and big pool area and plus a jacuzzi. There are a lot of possibilities... The garden is mature and with a tropical feeling.