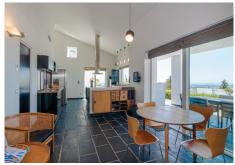

### REF# R4059739 - 2.499.000€

| 5    | 5     | 634 m² | 4727 m² | 79 m²   |
|------|-------|--------|---------|---------|
| Beds | Baths | Built  | Plot    | Terrace |

Simply a unique Villa for sale in Mijas designed in a Scandinavian style with a lot or space and 3 separate sleeping departments and not to forget, the amazing panoramic views towards the sea + the fantastic mountain settings in the background. This +600m2 house is build on a 4.700m2 plot. When you enter the house, the fantastic views welcome you. Walking in and on your right-hand side, you will find a huge lounge and dining room with big floor to sealing window to enjoy the views. To your left you will find a huge modern kitchen. From both the lounge, entrance, and the kitchen you can walk straight out the terrace. On the same level you will find the master bedroom ensuite and another big bedroom ensuite. There is a two-bedroom guest house and on the ground floor you find the 5th bedroom en suite. In the basement you have the garage with room enough for two cars, the engine room, and a gym. There is a beautiful and big pool area and plus a jacuzzi. There are a lot of possibilities... The garden is mature and with a tropical feeling.