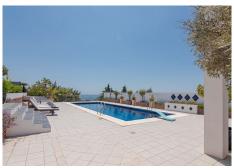

### REF# R4059739 - 2.499.000€

| 5    | 5     | 634 m² | 4727 m² | 79 m²   |
|------|-------|--------|---------|---------|
| Beds | Baths | Built  | Plot    | Terrace |

Simply a unique Villa for sale in Mijas designed in a Scandinavian style with a lot or space and 3 separate sleeping departments and not to forget, the amazing panoramic views towards the sea + the fantastic mountain settings in the background. This +600m2 house is build on a 4.700m2 plot. When you enter the house, the fantastic views welcome you. Walking in and on your right-hand side, you will find a huge lounge and dining room with big floor to sealing window to enjoy the views. To your left you will find a huge modern kitchen. From both the lounge, entrance, and the kitchen you can walk straight out the terrace. On the same level you will find the master bedroom ensuite and another big bedroom ensuite. There is a two-bedroom guest house and on the ground floor you find the 5th bedroom en suite. In the basement you have the garage with room enough for two cars, the engine room, and a gym. There is a beautiful and big pool area and plus a jacuzzi. There are a lot of possibilities... The garden is mature and with a tropical feeling.