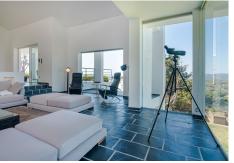

### REF# R4059739 - 2.499.000€

| 5    | 5     | 634 m² | 4727 m² | 79 m²   |
|------|-------|--------|---------|---------|
| Beds | Baths | Built  | Plot    | Terrace |

Simply a unique Villa for sale in Mijas designed in a Scandinavian style with a lot or space and 3 separate sleeping departments and not to forget, the amazing panoramic views towards the sea + the fantastic mountain settings in the background. This +600m2 house is build on a 4.700m2 plot. When you enter the house, the fantastic views welcome you. Walking in and on your right-hand side, you will find a huge lounge and dining room with big floor to sealing window to enjoy the views. To your left you will find a huge modern kitchen. From both the lounge, entrance, and the kitchen you can walk straight out the terrace. On the same level you will find the master bedroom ensuite and another big bedroom ensuite. There is a two-bedroom guest house and on the ground floor you find the 5th bedroom en suite. In the basement you have the garage with room enough for two cars, the engine room, and a gym. There is a beautiful and big pool area and plus a jacuzzi. There are a lot of possibilities... The garden is mature and with a tropical feeling.