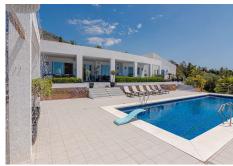

### REF# R4059739 - 2.499.000€

| 5    | 5     | 634 m² | 4727 m² | 79 m²   |
|------|-------|--------|---------|---------|
| Beds | Baths | Built  | Plot    | Terrace |

Simply a unique Villa for sale in Mijas designed in a Scandinavian style with a lot or space and 3 separate sleeping departments and not to forget, the amazing panoramic views towards the sea + the fantastic mountain settings in the background. This +600m2 house is build on a 4.700m2 plot. When you enter the house, the fantastic views welcome you. Walking in and on your right-hand side, you will find a huge lounge and dining room with big floor to sealing window to enjoy the views. To your left you will find a huge modern kitchen. From both the lounge, entrance, and the kitchen you can walk straight out the terrace. On the same level you will find the master bedroom ensuite and another big bedroom ensuite. There is a two-bedroom guest house and on the ground floor you find the 5th bedroom en suite. In the basement you have the garage with room enough for two cars, the engine room, and a gym. There is a beautiful and big pool area and plus a jacuzzi. There are a lot of possibilities... The garden is mature and with a tropical feeling.