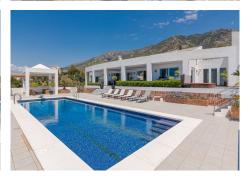

### REF# R4059739 - 2.499.000€

| 5    | 5     | 634 m² | 4727 m² | 79 m²   |
|------|-------|--------|---------|---------|
| Beds | Baths | Built  | Plot    | Terrace |

Simply a unique Villa for sale in Mijas designed in a Scandinavian style with a lot or space and 3 separate sleeping departments and not to forget, the amazing panoramic views towards the sea + the fantastic mountain settings in the background. This +600m2 house is build on a 4.700m2 plot. When you enter the house, the fantastic views welcome you. Walking in and on your right-hand side, you will find a huge lounge and dining room with big floor to sealing window to enjoy the views. To your left you will find a huge modern kitchen. From both the lounge, entrance, and the kitchen you can walk straight out the terrace. On the same level you will find the master bedroom ensuite and another big bedroom ensuite. There is a two-bedroom guest house and on the ground floor you find the 5th bedroom en suite. In the basement you have the garage with room enough for two cars, the engine room, and a gym. There is a beautiful and big pool area and plus a jacuzzi. There are a lot of possibilities... The garden is mature and with a tropical feeling.