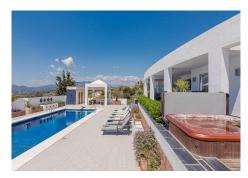

### REF# R4059739 - 2.499.000€

| 5    | 5     | 634 m² | 4727 m² | 79 m²   |
|------|-------|--------|---------|---------|
| Beds | Baths | Built  | Plot    | Terrace |

Simply a unique Villa for sale in Mijas designed in a Scandinavian style with a lot or space and 3 separate sleeping departments and not to forget, the amazing panoramic views towards the sea + the fantastic mountain settings in the background. This +600m2 house is build on a 4.700m2 plot. When you enter the house, the fantastic views welcome you. Walking in and on your right-hand side, you will find a huge lounge and dining room with big floor to sealing window to enjoy the views. To your left you will find a huge modern kitchen. From both the lounge, entrance, and the kitchen you can walk straight out the terrace. On the same level you will find the master bedroom ensuite and another big bedroom ensuite. There is a two-bedroom guest house and on the ground floor you find the 5th bedroom en suite. In the basement you have the garage with room enough for two cars, the engine room, and a gym. There is a beautiful and big pool area and plus a jacuzzi. There are a lot of possibilities... The garden is mature and with a tropical feeling.