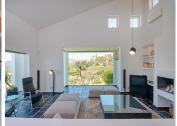

### REF# R4059739 - 2.499.000€

| 5    | 5     | 634 m² | 4727 m² | 79 m²   |
|------|-------|--------|---------|---------|
| Beds | Baths | Built  | Plot    | Terrace |

Simply a unique Villa for sale in Mijas designed in a Scandinavian style with a lot or space and 3 separate sleeping departments and not to forget, the amazing panoramic views towards the sea + the fantastic mountain settings in the background. This +600m2 house is build on a 4.700m2 plot. When you enter the house, the fantastic views welcome you. Walking in and on your right-hand side, you will find a huge lounge and dining room with big floor to sealing window to enjoy the views. To your left you will find a huge modern kitchen. From both the lounge, entrance, and the kitchen you can walk straight out the terrace. On the same level you will find the master bedroom ensuite and another big bedroom ensuite. There is a two-bedroom guest house and on the ground floor you find the 5th bedroom en suite. In the basement you have the garage with room enough for two cars, the engine room, and a gym. There is a beautiful and big pool area and plus a jacuzzi. There are a lot of possibilities... The garden is mature and with a tropical feeling.