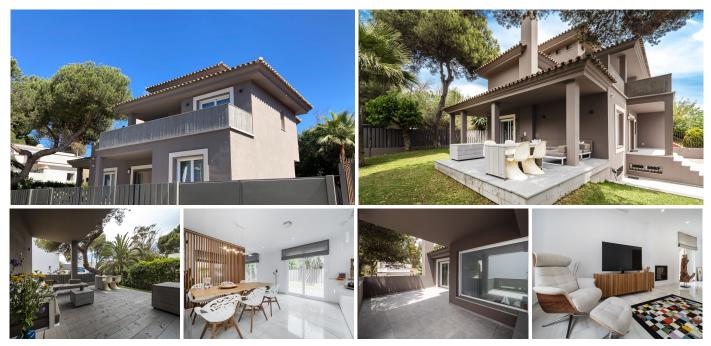

#### REF# R4059655 - 1.475.000€

| 5    | 5.5   | 334 m² | 518 m² | 91 m²   |
|------|-------|--------|--------|---------|
| Beds | Baths | Built  | Plot   | Terrace |

LOCATION, LOCATION, LOCATION. This Dwelling location is an absolute gift, a mere 50m from the sandy Elviria beaches, next to the most glamorous beach bars, eg. "La Plage de Casanis", 5\* hotel beach clubs; traditional chiringuitos with the true Andalusian flavours, and all that with abundance of amenities and services such as pharmacy, schools, supermarkets, etc. ... everything one might need to live as a permanent home, or as a holiday property. This independent Villa plot amounts 518sqm, recently renovated to the highest standards both in building materials and construction, with attention to detail (the whole electricity system has been updated and improved, replacement of all the lightning devices, new A/C machinery at the ground floor, changes in the layout of the stairs at the basement to create a new room and a profuse variety of improvements have been made in these renovation works); the house adds up to 334sqm built plus a 43sqm partially covered terrace and a ground floor porch of 48sqm . The home is distributed as follows: Entry hall with access to an ample living room with access to the terrace and joined to the dining area and the open plan kitchen with island. Besides, a bedroom with bathroom plus a guest restroom. On the first floor, three complete bedrooms with en suite bathrooms, all of them facing outside. On the basement, room for 4-5 cars, office space/bedroom, laundry room, bathroom and storage room. The property includes an own well. Due to location and features, this is a wise investment for a permanent home or as a holiday home with a huge potential for holiday rental.