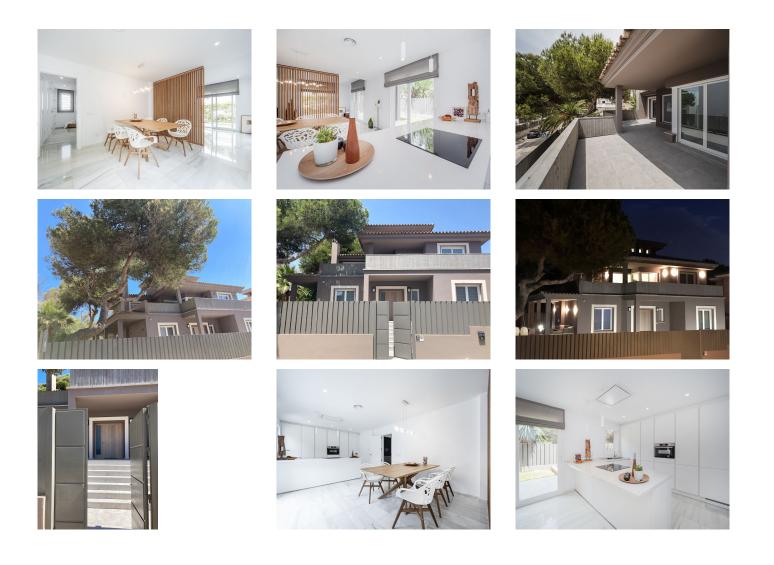

#### REF# R4059655 - 1.475.000€

| 5    | 5.5   | 334 m² | 518 m² | 91 m²   |
|------|-------|--------|--------|---------|
| Beds | Baths | Built  | Plot   | Terrace |

LOCATION, LOCATION, LOCATION. This Dwelling location is an absolute gift, a mere 50m from the sandy Elviria beaches, next to the most glamorous beach bars, eg. "La Plage de Casanis", 5\* hotel beach clubs; traditional chiringuitos with the true Andalusian flavours, and all that with abundance of amenities and services such as pharmacy, schools, supermarkets, etc. ... everything one might need to live as a permanent home, or as a holiday property. This independent Villa plot amounts 518sqm, recently renovated to the highest standards both in building materials and construction, with attention to detail (the whole electricity system has been updated and improved, replacement of all the lightning devices, new A/C machinery at the ground floor, changes in the layout of the stairs at the basement to create a new room and a profuse variety of improvements have been made in these renovation works); the house adds up to 334sqm built plus a 43sqm partially covered terrace and a ground floor porch of 48sqm . The home is distributed as follows: Entry hall with access to an ample living room with access to the terrace and joined to the dining area and the open plan kitchen with island. Besides, a bedroom with bathroom plus a guest restroom. On the first floor, three complete bedrooms with en suite bathrooms, all of them facing outside. On the basement, room for 4-5 cars, office space/bedroom, laundry room, bathroom and storage room. The property includes an own well. Due to location and features, this is a wise investment for a permanent home or as a holiday home with a huge potential for holiday rental.