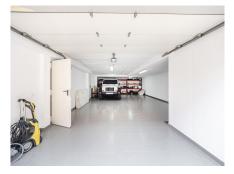

#### REF# R4059655 - 1.475.000€

| 5    | 5.5   | 334 m² | 518 m² | 91 m²   |
|------|-------|--------|--------|---------|
| Beds | Baths | Built  | Plot   | Terrace |

LOCATION, LOCATION, LOCATION. This Dwelling location is an absolute gift, a mere 50m from the sandy Elviria beaches, next to the most glamorous beach bars, eg. "La Plage de Casanis", 5\* hotel beach clubs; traditional chiringuitos with the true Andalusian flavours, and all that with abundance of amenities and services such as pharmacy, schools, supermarkets, etc. ... everything one might need to live as a permanent home, or as a holiday property. This independent Villa plot amounts 518sqm, recently renovated to the highest standards both in building materials and construction, with attention to detail (the whole electricity system has been updated and improved, replacement of all the lightning devices, new A/C machinery at the ground floor, changes in the layout of the stairs at the basement to create a new room and a profuse variety of improvements have been made in these renovation works); the house adds up to 334sqm built plus a 43sqm partially covered terrace and a ground floor porch of 48sqm . The home is distributed as follows: Entry hall with access to an ample living room with access to the terrace and joined to the dining area and the open plan kitchen with island. Besides, a bedroom with bathroom plus a guest restroom. On the first floor, three complete bedrooms with en suite bathrooms, all of them facing outside. On the basement, room for 4-5 cars, office space/bedroom, laundry room, bathroom and storage room. The property includes an own well. Due to location and features, this is a wise investment for a permanent home or as a holiday home with a huge potential for holiday rental.