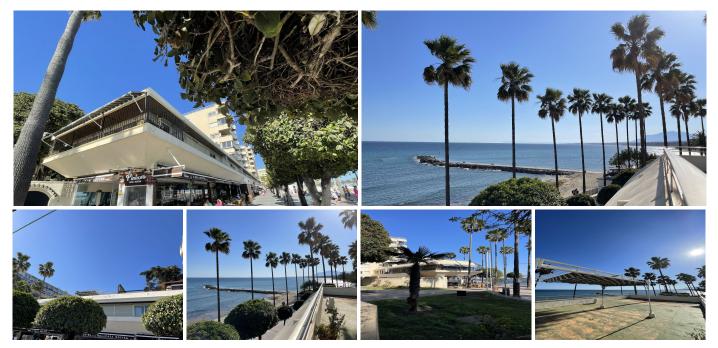

## REF# R4056298 - 2.000.000€

| 4    | 3     | 253 m <sup>2</sup> | 230 m²  |
|------|-------|--------------------|---------|
| Beds | Baths | Built              | Terrace |

A unique facility on the first line in the heart of Marbella. There is a design project and permission for the reform in process. With additional investment, the property will have a very high rental potential, as it is based close to Puerto Deportivo of Marbella which is the heart of day and night life. The apartment has a separate entrance from the waterfront, however, it offers a great sea view and the best location. Please, contact us for additional information.