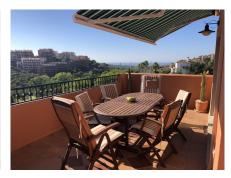

## REF# R4053967 - 349.500€

| 2    | 2     | 111 m <sup>2</sup> | 87 m²   |
|------|-------|--------------------|---------|
| Beds | Baths | Built              | Terrace |

Beautiful 2 Beds, 2 bathrooms top floor duplex apartment first line golf with amazing views. Three terraces with a total of 87 m2, one off lounge. Spacious upstairs bedroom with en suite bathroom and a private terrace. Downstairs bedroom and second bathroom. Equipped kitchen. Private underground parking with space for two cars. Large storage room. Lift from basement to garage. Alarm system. Three well maintained community pools in landscaped gardens. Close to beach, restaurants, bars and supermarkets. .