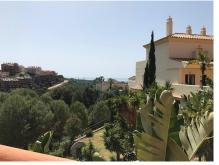

## REF# R4053967 - 349.500€

| 2    | 2     | 111 m <sup>2</sup> | 87 m²   |
|------|-------|--------------------|---------|
| Beds | Baths | Built              | Terrace |

Beautiful 2 Beds, 2 bathrooms top floor duplex apartment first line golf with amazing views. Three terraces with a total of 87 m2, one off lounge. Spacious upstairs bedroom with en suite bathroom and a private terrace. Downstairs bedroom and second bathroom. Equipped kitchen. Private underground parking with space for two cars. Large storage room. Lift from basement to garage. Alarm system. Three well maintained community pools in landscaped gardens. Close to beach, restaurants, bars and supermarkets. .