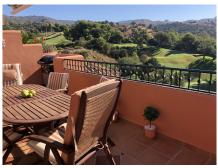

## REF# R4053967 - 349.500€

| 2    | 2     | 111 m <sup>2</sup> | 87 m²   |
|------|-------|--------------------|---------|
| Beds | Baths | Built              | Terrace |

Beautiful 2 Beds, 2 bathrooms top floor duplex apartment first line golf with amazing views. Three terraces with a total of 87 m2, one off lounge. Spacious upstairs bedroom with en suite bathroom and a private terrace. Downstairs bedroom and second bathroom. Equipped kitchen. Private underground parking with space for two cars. Large storage room. Lift from basement to garage. Alarm system. Three well maintained community pools in landscaped gardens. Close to beach, restaurants, bars and supermarkets. .