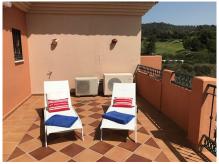

## REF# R4053967 - 349.500€

| 2    | 2     | 111 m <sup>2</sup> | 87 m²   |
|------|-------|--------------------|---------|
| Beds | Baths | Built              | Terrace |

Beautiful 2 Beds, 2 bathrooms top floor duplex apartment first line golf with amazing views. Three terraces with a total of 87 m2, one off lounge. Spacious upstairs bedroom with en suite bathroom and a private terrace. Downstairs bedroom and second bathroom. Equipped kitchen. Private underground parking with space for two cars. Large storage room. Lift from basement to garage. Alarm system. Three well maintained community pools in landscaped gardens. Close to beach, restaurants, bars and supermarkets. .