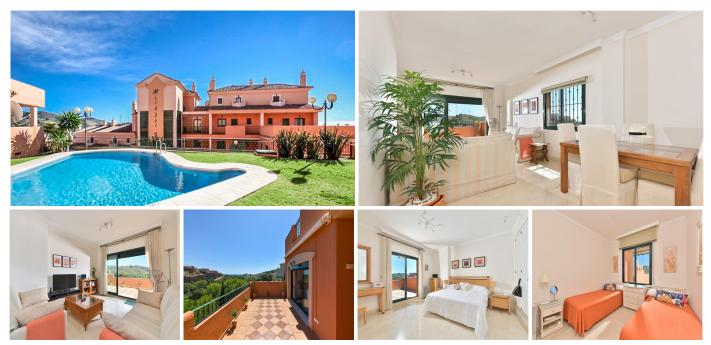

## REF# R4053967 - 349.500€

| 2    | 2     | 111 m <sup>2</sup> | 87 m²   |
|------|-------|--------------------|---------|
| Beds | Baths | Built              | Terrace |

Beautiful 2 Beds, 2 bathrooms top floor duplex apartment first line golf with amazing views. Three terraces with a total of 87 m2, one off lounge. Spacious upstairs bedroom with en suite bathroom and a private terrace. Downstairs bedroom and second bathroom. Equipped kitchen. Private underground parking with space for two cars. Large storage room. Lift from basement to garage. Alarm system. Three well maintained community pools in landscaped gardens. Close to beach, restaurants, bars and supermarkets. .