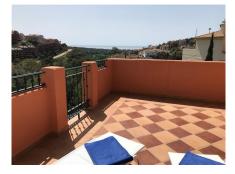

## REF# R4053967 - 349.500€

| 2    | 2     | 111 m <sup>2</sup> | 87 m²   |
|------|-------|--------------------|---------|
| Beds | Baths | Built              | Terrace |

Beautiful 2 Beds, 2 bathrooms top floor duplex apartment first line golf with amazing views. Three terraces with a total of 87 m2, one off lounge. Spacious upstairs bedroom with en suite bathroom and a private terrace. Downstairs bedroom and second bathroom. Equipped kitchen. Private underground parking with space for two cars. Large storage room. Lift from basement to garage. Alarm system. Three well maintained community pools in landscaped gardens. Close to beach, restaurants, bars and supermarkets. .