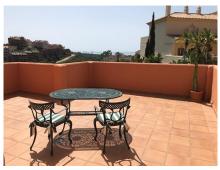

## REF# R4053967 - 349.500€

| 2    | 2     | 111 m <sup>2</sup> | 87 m²   |
|------|-------|--------------------|---------|
| Beds | Baths | Built              | Terrace |

Beautiful 2 Beds, 2 bathrooms top floor duplex apartment first line golf with amazing views. Three terraces with a total of 87 m2, one off lounge. Spacious upstairs bedroom with en suite bathroom and a private terrace. Downstairs bedroom and second bathroom. Equipped kitchen. Private underground parking with space for two cars. Large storage room. Lift from basement to garage. Alarm system. Three well maintained community pools in landscaped gardens. Close to beach, restaurants, bars and supermarkets. .