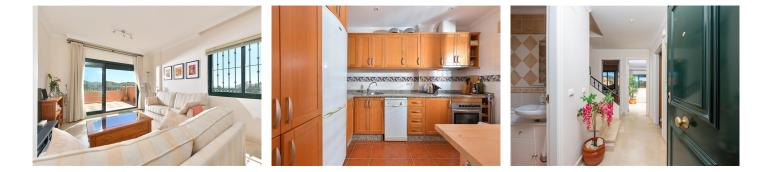

## REF# R4053967 - 349.500€

| 2    | 2     | 111 m <sup>2</sup> | 87 m²   |
|------|-------|--------------------|---------|
| Beds | Baths | Built              | Terrace |

Beautiful 2 Beds, 2 bathrooms top floor duplex apartment first line golf with amazing views. Three terraces with a total of 87 m2, one off lounge. Spacious upstairs bedroom with en suite bathroom and a private terrace. Downstairs bedroom and second bathroom. Equipped kitchen. Private underground parking with space for two cars. Large storage room. Lift from basement to garage. Alarm system. Three well maintained community pools in landscaped gardens. Close to beach, restaurants, bars and supermarkets. .