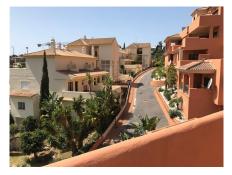

## REF# R4053967 - 349.500€

| 2    | 2     | 111 m <sup>2</sup> | 87 m²   |
|------|-------|--------------------|---------|
| Beds | Baths | Built              | Terrace |

Beautiful 2 Beds, 2 bathrooms top floor duplex apartment first line golf with amazing views. Three terraces with a total of 87 m2, one off lounge. Spacious upstairs bedroom with en suite bathroom and a private terrace. Downstairs bedroom and second bathroom. Equipped kitchen. Private underground parking with space for two cars. Large storage room. Lift from basement to garage. Alarm system. Three well maintained community pools in landscaped gardens. Close to beach, restaurants, bars and supermarkets. .