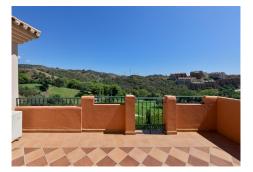

## REF# R4053967 - 349.500€

| 2    | 2     | 111 m <sup>2</sup> | 87 m²   |
|------|-------|--------------------|---------|
| Beds | Baths | Built              | Terrace |

Beautiful 2 Beds, 2 bathrooms top floor duplex apartment first line golf with amazing views. Three terraces with a total of 87 m2, one off lounge. Spacious upstairs bedroom with en suite bathroom and a private terrace. Downstairs bedroom and second bathroom. Equipped kitchen. Private underground parking with space for two cars. Large storage room. Lift from basement to garage. Alarm system. Three well maintained community pools in landscaped gardens. Close to beach, restaurants, bars and supermarkets. .