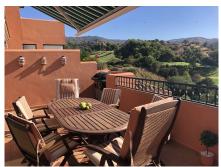

## REF# R4053967 - 349.500€

| 2    | 2     | 111 m <sup>2</sup> | 87 m²   |
|------|-------|--------------------|---------|
| Beds | Baths | Built              | Terrace |

Beautiful 2 Beds, 2 bathrooms top floor duplex apartment first line golf with amazing views. Three terraces with a total of 87 m2, one off lounge. Spacious upstairs bedroom with en suite bathroom and a private terrace. Downstairs bedroom and second bathroom. Equipped kitchen. Private underground parking with space for two cars. Large storage room. Lift from basement to garage. Alarm system. Three well maintained community pools in landscaped gardens. Close to beach, restaurants, bars and supermarkets. .