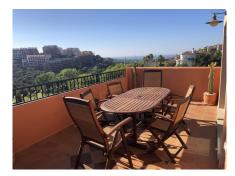

## REF# R4053967 - 349.500€

| 2    | 2     | 111 m <sup>2</sup> | 87 m²   |
|------|-------|--------------------|---------|
| Beds | Baths | Built              | Terrace |

Beautiful 2 Beds, 2 bathrooms top floor duplex apartment first line golf with amazing views. Three terraces with a total of 87 m2, one off lounge. Spacious upstairs bedroom with en suite bathroom and a private terrace. Downstairs bedroom and second bathroom. Equipped kitchen. Private underground parking with space for two cars. Large storage room. Lift from basement to garage. Alarm system. Three well maintained community pools in landscaped gardens. Close to beach, restaurants, bars and supermarkets. .