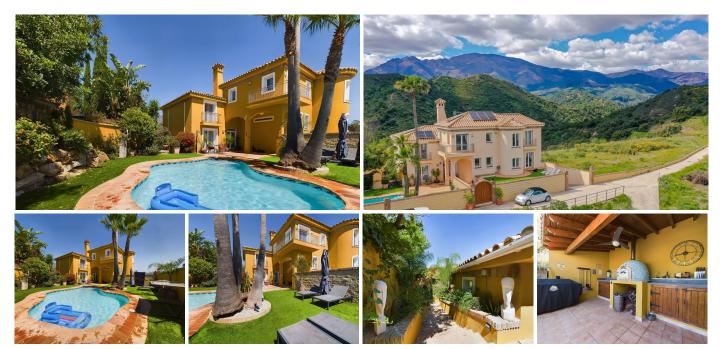

#### HOUSE 4 BEDROOMS 4 BATHROOMS IN ESTEPONA

Estepona

REF# R4051390 - 1.249.500€

| 4    | 4     | 465 m <sup>2</sup> | 4000 m <sup>2</sup> | 250 m <sup>2</sup> |
|------|-------|--------------------|---------------------|--------------------|
| Beds | Baths | Built              | Plot                | Terrace            |

ESCAPE TO NATURE'S EMBRACE STUNNING VILLA JUST 5 MINUTES AWAY FROM ESTEPONA TOWN. EXPLORE NOW!! If you're looking for a peaceful retreat surrounded by nature, but still want the convenience of modern living, then this stunning 4 bedroom, 4 bathroom house might be just what you're looking for. The property is located in a beautiful and tranquil area, offering breath-taking views of the lush greenery around it. And less than 10 minute drive to Carrefour in Estepona, you can easily enjoy the city's many amenities as well. The house itself is spacious and well-appointed, with a large living room that features a cozy wood burning fireplace and direct access to the terraces and garden through patio doors. The garden is south-facing, making it the perfect spot to soak up the sun and enjoy the stunning views. And when the heat gets too much, you can always take a refreshing dip in the swimming pool. Upstairs, you'll find four spacious bedrooms, each with built-in wardrobes. And with the potential to extend the property, you can create the home of your dreams. The outdoor kitchen is perfect for entertaining guests and enjoying meals al fresco, while the First Occupation Licence gives you complete peace of mind. Whether you're a nature lover or simply looking for a peaceful retreat, this property is sure to impress. So why wait? Don't miss out on this incredible opportunity to live in the middle of nature while still enjoying all the conveniences of modern living.