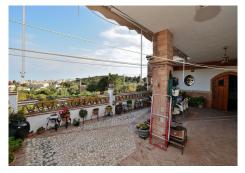

Beautiful villa, distributed in 2 independent floors, located in La Cañada de los Cardos (Torremolinos). Great location with quick access to the highway and at same time just 5 minutes by car from Torremolinos center. Large terraces with beautiful views and big patio with space for 4 cars. The house is distributed in 2 independent floors, with the option to connect both floors. There is a kitchen on each floor. Large plot of 800 m2. Option to build a swimming pool in the plot. Currently the house has 4 bedrooms (3 in the main floor and 1 in the ground floor) but it's possible to build more bedrooms in the ground floor. The distribution is as follows: -Main floor: Hall, spacious living room with access to terrace, kitchen + laundry room. Following, corridor, 3 bedrooms + 2 bathrooms (one of them en suite). -Ground floor: Large space used as games room, living room with fireplace, kitchen, bedroom and bathroom. Option to build more bedrooms in this floor. Plot: 800 m2. Built size: 308 m2. Floors: 2. IBI tax: 1.575 €/year. Year of construction: 2000. \*Distances: -Highway access: 300 mts. -Restaurants and bars: 600 mts. -Supermarket: 800 mts. -School: 1 km. -Airport: 6.8 km.