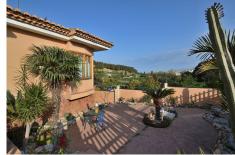

Beautiful villa, distributed in 2 independent floors, located in La Cañada de los Cardos (Torremolinos). Great location with quick access to the highway and at same time just 5 minutes by car from Torremolinos center. Large terraces with beautiful views and big patio with space for 4 cars. The house is distributed in 2 independent floors, with the option to connect both floors. There is a kitchen on each floor. Large plot of 800 m2. Option to build a swimming pool in the plot. Currently the house has 4 bedrooms (3 in the main floor and 1 in the ground floor) but it's possible to build more bedrooms in the ground floor. The distribution is as follows: -Main floor: Hall, spacious living room with access to terrace, kitchen + laundry room. Following, corridor, 3 bedrooms + 2 bathrooms (one of them en suite). -Ground floor: Large space used as games room, living room with fireplace, kitchen, bedroom and bathroom. Option to build more bedrooms in this floor. Plot: 800 m2. Built size: 308 m2. Floors: 2. IBI tax: 1.575 €/year. Year of construction: 2000. \*Distances: -Highway access: 300 mts. -Restaurants and bars: 600 mts. -Supermarket: 800 mts. -School: 1 km. -Airport: 6.8 km.