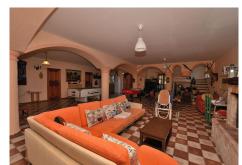

Beautiful villa, distributed in 2 independent floors, located in La Cañada de los Cardos (Torremolinos). Great location with quick access to the highway and at same time just 5 minutes by car from Torremolinos center. Large terraces with beautiful views and big patio with space for 4 cars. The house is distributed in 2 independent floors, with the option to connect both floors. There is a kitchen on each floor. Large plot of 800 m2. Option to build a swimming pool in the plot. Currently the house has 4 bedrooms (3 in the main floor and 1 in the ground floor) but it's possible to build more bedrooms in the ground floor. The distribution is as follows: -Main floor: Hall, spacious living room with access to terrace, kitchen + laundry room. Following, corridor, 3 bedrooms + 2 bathrooms (one of them en suite). -Ground floor: Large space used as games room, living room with fireplace, kitchen, bedroom and bathroom. Option to build more bedrooms in this floor. Plot: 800 m2. Built size: 308 m2. Floors: 2. IBI tax: 1.575 €/year. Year of construction: 2000. \*Distances: -Highway access: 300 mts. -Restaurants and bars: 600 mts. -Supermarket: 800 mts. -School: 1 km. -Airport: 6.8 km.