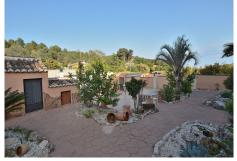

Beautiful villa, distributed in 2 independent floors, located in La Cañada de los Cardos (Torremolinos). Great location with quick access to the highway and at same time just 5 minutes by car from Torremolinos center. Large terraces with beautiful views and big patio with space for 4 cars. The house is distributed in 2 independent floors, with the option to connect both floors. There is a kitchen on each floor. Large plot of 800 m2. Option to build a swimming pool in the plot. Currently the house has 4 bedrooms (3 in the main floor and 1 in the ground floor) but it's possible to build more bedrooms in the ground floor. The distribution is as follows: -Main floor: Hall, spacious living room with access to terrace, kitchen + laundry room. Following, corridor, 3 bedrooms + 2 bathrooms (one of them en suite). -Ground floor: Large space used as games room, living room with fireplace, kitchen, bedroom and bathroom. Option to build more bedrooms in this floor. Plot: 800 m2. Built size: 308 m2. Floors: 2. IBI tax: 1.575 €/year. Year of construction: 2000. \*Distances: -Highway access: 300 mts. -Restaurants and bars: 600 mts. -Supermarket: 800 mts. -School: 1 km. -Airport: 6.8 km.