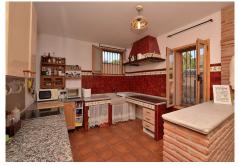

Beautiful villa, distributed in 2 independent floors, located in La Cañada de los Cardos (Torremolinos). Great location with quick access to the highway and at same time just 5 minutes by car from Torremolinos center. Large terraces with beautiful views and big patio with space for 4 cars. The house is distributed in 2 independent floors, with the option to connect both floors. There is a kitchen on each floor. Large plot of 800 m2. Option to build a swimming pool in the plot. Currently the house has 4 bedrooms (3 in the main floor and 1 in the ground floor) but it's possible to build more bedrooms in the ground floor. The distribution is as follows: -Main floor: Hall, spacious living room with access to terrace, kitchen + laundry room. Following, corridor, 3 bedrooms + 2 bathrooms (one of them en suite). -Ground floor: Large space used as games room, living room with fireplace, kitchen, bedroom and bathroom. Option to build more bedrooms in this floor. Plot: 800 m2. Built size: 308 m2. Floors: 2. IBI tax: 1.575 €/year. Year of construction: 2000. \*Distances: -Highway access: 300 mts. -Restaurants and bars: 600 mts. -Supermarket: 800 mts. -School: 1 km. -Airport: 6.8 km.