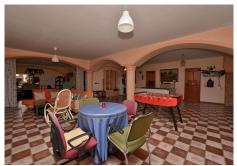

Beautiful villa, distributed in 2 independent floors, located in La Cañada de los Cardos (Torremolinos). Great location with quick access to the highway and at same time just 5 minutes by car from Torremolinos center. Large terraces with beautiful views and big patio with space for 4 cars. The house is distributed in 2 independent floors, with the option to connect both floors. There is a kitchen on each floor. Large plot of 800 m2. Option to build a swimming pool in the plot. Currently the house has 4 bedrooms (3 in the main floor and 1 in the ground floor) but it's possible to build more bedrooms in the ground floor. The distribution is as follows: -Main floor: Hall, spacious living room with access to terrace, kitchen + laundry room. Following, corridor, 3 bedrooms + 2 bathrooms (one of them en suite). -Ground floor: Large space used as games room, living room with fireplace, kitchen, bedroom and bathroom. Option to build more bedrooms in this floor. Plot: 800 m2. Built size: 308 m2. Floors: 2. IBI tax: 1.575 €/year. Year of construction: 2000. \*Distances: -Highway access: 300 mts. -Restaurants and bars: 600 mts. -Supermarket: 800 mts. -School: 1 km. -Airport: 6.8 km.