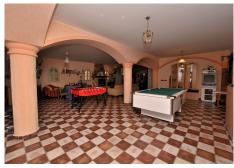

Beautiful villa, distributed in 2 independent floors, located in La Cañada de los Cardos (Torremolinos). Great location with quick access to the highway and at same time just 5 minutes by car from Torremolinos center. Large terraces with beautiful views and big patio with space for 4 cars. The house is distributed in 2 independent floors, with the option to connect both floors. There is a kitchen on each floor. Large plot of 800 m2. Option to build a swimming pool in the plot. Currently the house has 4 bedrooms (3 in the main floor and 1 in the ground floor) but it's possible to build more bedrooms in the ground floor. The distribution is as follows: -Main floor: Hall, spacious living room with access to terrace, kitchen + laundry room. Following, corridor, 3 bedrooms + 2 bathrooms (one of them en suite). -Ground floor: Large space used as games room, living room with fireplace, kitchen, bedroom and bathroom. Option to build more bedrooms in this floor. Plot: 800 m2. Built size: 308 m2. Floors: 2. IBI tax: 1.575 €/year. Year of construction: 2000. \*Distances: -Highway access: 300 mts. -Restaurants and bars: 600 mts. -Supermarket: 800 mts. -School: 1 km. -Airport: 6.8 km.