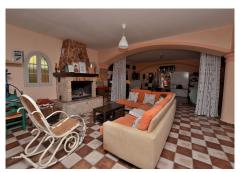

Beautiful villa, distributed in 2 independent floors, located in La Cañada de los Cardos (Torremolinos). Great location with quick access to the highway and at same time just 5 minutes by car from Torremolinos center. Large terraces with beautiful views and big patio with space for 4 cars. The house is distributed in 2 independent floors, with the option to connect both floors. There is a kitchen on each floor. Large plot of 800 m2. Option to build a swimming pool in the plot. Currently the house has 4 bedrooms (3 in the main floor and 1 in the ground floor) but it's possible to build more bedrooms in the ground floor. The distribution is as follows: -Main floor: Hall, spacious living room with access to terrace, kitchen + laundry room. Following, corridor, 3 bedrooms + 2 bathrooms (one of them en suite). -Ground floor: Large space used as games room, living room with fireplace, kitchen, bedroom and bathroom. Option to build more bedrooms in this floor. Plot: 800 m2. Built size: 308 m2. Floors: 2. IBI tax: 1.575 €/year. Year of construction: 2000. \*Distances: -Highway access: 300 mts. -Restaurants and bars: 600 mts. -Supermarket: 800 mts. -School: 1 km. -Airport: 6.8 km.