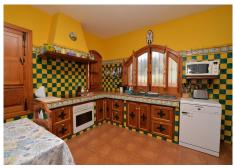

Beautiful villa, distributed in 2 independent floors, located in La Cañada de los Cardos (Torremolinos). Great location with quick access to the highway and at same time just 5 minutes by car from Torremolinos center. Large terraces with beautiful views and big patio with space for 4 cars. The house is distributed in 2 independent floors, with the option to connect both floors. There is a kitchen on each floor. Large plot of 800 m2. Option to build a swimming pool in the plot. Currently the house has 4 bedrooms (3 in the main floor and 1 in the ground floor) but it's possible to build more bedrooms in the ground floor. The distribution is as follows: -Main floor: Hall, spacious living room with access to terrace, kitchen + laundry room. Following, corridor, 3 bedrooms + 2 bathrooms (one of them en suite). -Ground floor: Large space used as games room, living room with fireplace, kitchen, bedroom and bathroom. Option to build more bedrooms in this floor. Plot: 800 m2. Built size: 308 m2. Floors: 2. IBI tax: 1.575 €/year. Year of construction: 2000. \*Distances: -Highway access: 300 mts. -Restaurants and bars: 600 mts. -Supermarket: 800 mts. -School: 1 km. -Airport: 6.8 km.