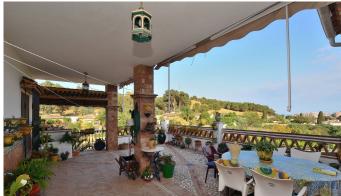

Beautiful villa, distributed in 2 independent floors, located in La Cañada de los Cardos (Torremolinos). Great location with quick access to the highway and at same time just 5 minutes by car from Torremolinos center. Large terraces with beautiful views and big patio with space for 4 cars. The house is distributed in 2 independent floors, with the option to connect both floors. There is a kitchen on each floor. Large plot of 800 m2. Option to build a swimming pool in the plot. Currently the house has 4 bedrooms (3 in the main floor and 1 in the ground floor) but it's possible to build more bedrooms in the ground floor. The distribution is as follows: -Main floor: Hall, spacious living room with access to terrace, kitchen + laundry room. Following, corridor, 3 bedrooms + 2 bathrooms (one of them en suite). -Ground floor: Large space used as games room, living room with fireplace, kitchen, bedroom and bathroom. Option to build more bedrooms in this floor. Plot: 800 m2. Built size: 308 m2. Floors: 2. IBI tax: 1.575 €/year. Year of construction: 2000. \*Distances: -Highway access: 300 mts. -Restaurants and bars: 600 mts. -Supermarket: 800 mts. -School: 1 km. -Airport: 6.8 km.