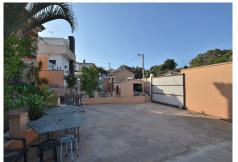

Beautiful villa, distributed in 2 independent floors, located in La Cañada de los Cardos (Torremolinos). Great location with quick access to the highway and at same time just 5 minutes by car from Torremolinos center. Large terraces with beautiful views and big patio with space for 4 cars. The house is distributed in 2 independent floors, with the option to connect both floors. There is a kitchen on each floor. Large plot of 800 m2. Option to build a swimming pool in the plot. Currently the house has 4 bedrooms (3 in the main floor and 1 in the ground floor) but it's possible to build more bedrooms in the ground floor. The distribution is as follows: -Main floor: Hall, spacious living room with access to terrace, kitchen + laundry room. Following, corridor, 3 bedrooms + 2 bathrooms (one of them en suite). -Ground floor: Large space used as games room, living room with fireplace, kitchen, bedroom and bathroom. Option to build more bedrooms in this floor. Plot: 800 m2. Built size: 308 m2. Floors: 2. IBI tax: 1.575 €/year. Year of construction: 2000. \*Distances: -Highway access: 300 mts. -Restaurants and bars: 600 mts. -Supermarket: 800 mts. -School: 1 km. -Airport: 6.8 km.