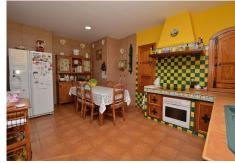

Beautiful villa, distributed in 2 independent floors, located in La Cañada de los Cardos (Torremolinos). Great location with quick access to the highway and at same time just 5 minutes by car from Torremolinos center. Large terraces with beautiful views and big patio with space for 4 cars. The house is distributed in 2 independent floors, with the option to connect both floors. There is a kitchen on each floor. Large plot of 800 m2. Option to build a swimming pool in the plot. Currently the house has 4 bedrooms (3 in the main floor and 1 in the ground floor) but it's possible to build more bedrooms in the ground floor. The distribution is as follows: -Main floor: Hall, spacious living room with access to terrace, kitchen + laundry room. Following, corridor, 3 bedrooms + 2 bathrooms (one of them en suite). -Ground floor: Large space used as games room, living room with fireplace, kitchen, bedroom and bathroom. Option to build more bedrooms in this floor. Plot: 800 m2. Built size: 308 m2. Floors: 2. IBI tax: 1.575 €/year. Year of construction: 2000. \*Distances: -Highway access: 300 mts. -Restaurants and bars: 600 mts. -Supermarket: 800 mts. -School: 1 km. -Airport: 6.8 km.