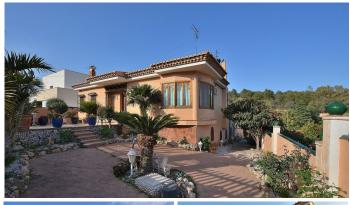

## HOUSE 6 BEDROOMS 3 BATHROOMS IN TORREMOLINOS

**Torremolinos** 

REF# R4051180 - 660.000€

| 6    | 3     | 308 m² | 800 m <sup>2</sup> |
|------|-------|--------|--------------------|
| Beds | Baths | Built  | Plot               |

Beautiful villa, distributed in 2 independent floors, located in La Cañada de los Cardos (Torremolinos). Great location with quick access to the highway and at same time just 5 minutes by car from Torremolinos center. Large terraces with beautiful views and big patio with space for 4 cars. The house is distributed in 2 independent floors, with the option to connect both floors. There is a kitchen on each floor. Large plot of 800 m2. Option to build a swimming pool in the plot. Currently the house has 4 bedrooms (3 in the main floor and 1 in the ground floor) but it's possible to build more bedrooms in the ground floor. The distribution is as follows: -Main floor: Hall, spacious living room with access to terrace, kitchen + laundry room. Following, corridor, 3 bedrooms + 2 bathrooms (one of them en suite). -Ground floor: Large space used as games room, living room with fireplace, kitchen, bedroom and bathroom. Option to build more bedrooms in this floor. Plot: 800 m2. Built size: 308 m2. Floors: 2. IBI tax: 1.575 €/year. Year of construction: 2000. \*Distances: -Highway access: 300 mts. -Restaurants and bars: 600 mts. -Supermarket: 800 mts. -School: 1 km. -Airport: 6.8 km.