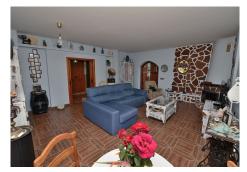

Beautiful villa, distributed in 2 independent floors, located in La Cañada de los Cardos (Torremolinos). Great location with quick access to the highway and at same time just 5 minutes by car from Torremolinos center. Large terraces with beautiful views and big patio with space for 4 cars. The house is distributed in 2 independent floors, with the option to connect both floors. There is a kitchen on each floor. Large plot of 800 m2. Option to build a swimming pool in the plot. Currently the house has 4 bedrooms (3 in the main floor and 1 in the ground floor) but it's possible to build more bedrooms in the ground floor. The distribution is as follows: -Main floor: Hall, spacious living room with access to terrace, kitchen + laundry room. Following, corridor, 3 bedrooms + 2 bathrooms (one of them en suite). -Ground floor: Large space used as games room, living room with fireplace, kitchen, bedroom and bathroom. Option to build more bedrooms in this floor. Plot: 800 m2. Built size: 308 m2. Floors: 2. IBI tax: 1.575 €/year. Year of construction: 2000. \*Distances: -Highway access: 300 mts. -Restaurants and bars: 600 mts. -Supermarket: 800 mts. -School: 1 km. -Airport: 6.8 km.