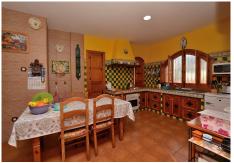

Beautiful villa, distributed in 2 independent floors, located in La Cañada de los Cardos (Torremolinos). Great location with quick access to the highway and at same time just 5 minutes by car from Torremolinos center. Large terraces with beautiful views and big patio with space for 4 cars. The house is distributed in 2 independent floors, with the option to connect both floors. There is a kitchen on each floor. Large plot of 800 m2. Option to build a swimming pool in the plot. Currently the house has 4 bedrooms (3 in the main floor and 1 in the ground floor) but it's possible to build more bedrooms in the ground floor. The distribution is as follows: -Main floor: Hall, spacious living room with access to terrace, kitchen + laundry room. Following, corridor, 3 bedrooms + 2 bathrooms (one of them en suite). -Ground floor: Large space used as games room, living room with fireplace, kitchen, bedroom and bathroom. Option to build more bedrooms in this floor. Plot: 800 m2. Built size: 308 m2. Floors: 2. IBI tax: 1.575 €/year. Year of construction: 2000. \*Distances: -Highway access: 300 mts. -Restaurants and bars: 600 mts. -Supermarket: 800 mts. -School: 1 km. -Airport: 6.8 km.