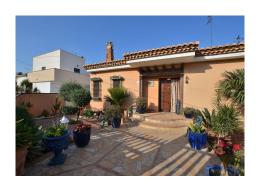

## HOUSE 6 BEDROOMS 3 BATHROOMS IN TORREMOLINOS

**Torremolinos** 

REF# R4051180 - 660.000€

| 6    | 3     | 308 m² | 800 m <sup>2</sup> |
|------|-------|--------|--------------------|
| Beds | Baths | Built  | Plot               |

Beautiful villa, distributed in 2 independent floors, located in La Cañada de los Cardos (Torremolinos). Great location with quick access to the highway and at same time just 5 minutes by car from Torremolinos center. Large terraces with beautiful views and big patio with space for 4 cars. The house is distributed in 2 independent floors, with the option to connect both floors. There is a kitchen on each floor. Large plot of 800 m2. Option to build a swimming pool in the plot. Currently the house has 4 bedrooms (3 in the main floor and 1 in the ground floor) but it's possible to build more bedrooms in the ground floor. The distribution is as follows: -Main floor: Hall, spacious living room with access to terrace, kitchen + laundry room. Following, corridor, 3 bedrooms + 2 bathrooms (one of them en suite). -Ground floor: Large space used as games room, living room with fireplace, kitchen, bedroom and bathroom. Option to build more bedrooms in this floor. Plot: 800 m2. Built size: 308 m2. Floors: 2. IBI tax: 1.575 €/year. Year of construction: 2000. \*Distances: -Highway access: 300 mts. -Restaurants and bars: 600 mts. -Supermarket: 800 mts. -School: 1 km. -Airport: 6.8 km.