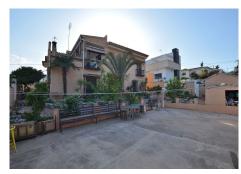

Beautiful villa, distributed in 2 independent floors, located in La Cañada de los Cardos (Torremolinos). Great location with quick access to the highway and at same time just 5 minutes by car from Torremolinos center. Large terraces with beautiful views and big patio with space for 4 cars. The house is distributed in 2 independent floors, with the option to connect both floors. There is a kitchen on each floor. Large plot of 800 m2. Option to build a swimming pool in the plot. Currently the house has 4 bedrooms (3 in the main floor and 1 in the ground floor) but it's possible to build more bedrooms in the ground floor. The distribution is as follows: -Main floor: Hall, spacious living room with access to terrace, kitchen + laundry room. Following, corridor, 3 bedrooms + 2 bathrooms (one of them en suite). -Ground floor: Large space used as games room, living room with fireplace, kitchen, bedroom and bathroom. Option to build more bedrooms in this floor. Plot: 800 m2. Built size: 308 m2. Floors: 2. IBI tax: 1.575 €/year. Year of construction: 2000. \*Distances: -Highway access: 300 mts. -Restaurants and bars: 600 mts. -Supermarket: 800 mts. -School: 1 km. -Airport: 6.8 km.