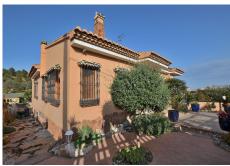

Beautiful villa, distributed in 2 independent floors, located in La Cañada de los Cardos (Torremolinos). Great location with quick access to the highway and at same time just 5 minutes by car from Torremolinos center. Large terraces with beautiful views and big patio with space for 4 cars. The house is distributed in 2 independent floors, with the option to connect both floors. There is a kitchen on each floor. Large plot of 800 m2. Option to build a swimming pool in the plot. Currently the house has 4 bedrooms (3 in the main floor and 1 in the ground floor) but it's possible to build more bedrooms in the ground floor. The distribution is as follows: -Main floor: Hall, spacious living room with access to terrace, kitchen + laundry room. Following, corridor, 3 bedrooms + 2 bathrooms (one of them en suite). -Ground floor: Large space used as games room, living room with fireplace, kitchen, bedroom and bathroom. Option to build more bedrooms in this floor. Plot: 800 m2. Built size: 308 m2. Floors: 2. IBI tax: 1.575 €/year. Year of construction: 2000. \*Distances: -Highway access: 300 mts. -Restaurants and bars: 600 mts. -Supermarket: 800 mts. -School: 1 km. -Airport: 6.8 km.