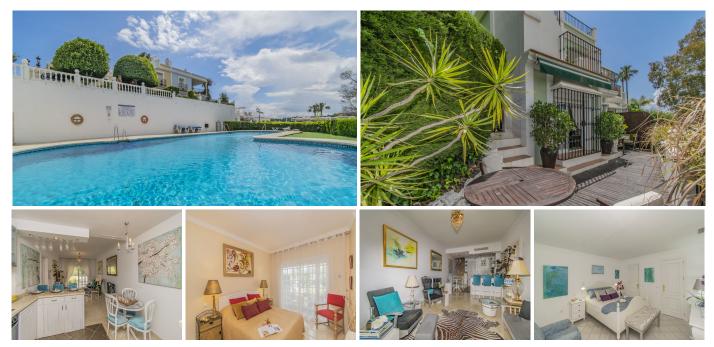

#### REF# R4050520 - 585.000€

| 2    | 2     | 70 m <sup>2</sup> | 25 m²   |
|------|-------|-------------------|---------|
| Beds | Baths | Built             | Terrace |

COZY PROPERTY IN THE DEMANDED AREA OF NUEVA ANDALUCIA Fantastic house located in the Nueva Andalucía area, just a few minutes from Puerto Banus, and all its services surrounded by the best golf courses in the area. Duplex type house, completely renovated, consisting of two bedrooms, two bathrooms, living room with open kitchen and terrace with views of the shell. Established within a picturesque urbanization, with a communal pool.