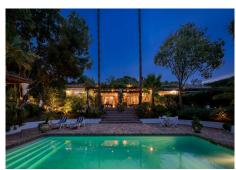

Nestled in an idyllic location with captivating lake vistas, this exceptional Spanish Cortijo stands as a singular masterpiece. Constructed in the timeless Andalusian architectural tradition, it boasts a captivating central courtyard and expansive, verdant gardens spanning over 10,000 m2, exuding grandeur and beauty. The entrance unfolds through an inviting driveway, leading to the main threshold of the Cortijo. Alluringly, the living space is thoughtfully situated on a single level, providing effortless comfort. The six bedrooms, five of which encircle the central courtyard, epitomize this comfort. Graced by a series of refined living and dining spaces, complemented by an authentically rustic kitchen, the abode evokes an unmistakably Andalusian aesthetic. The exterior unveils an exquisite pool area that gazes over the lake and mountains, alongside a splendid al fresco dining spot offering panoramic views of the unique gardens and tranquil lake. Adjacent accommodations for staff further enhance this rare lakeside residence, impeccably situated in one of the area's most coveted locales.