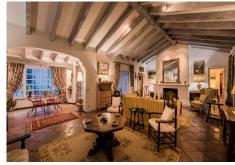

Nestled in an idyllic location with captivating lake vistas, this exceptional Spanish Cortijo stands as a singular masterpiece. Constructed in the timeless Andalusian architectural tradition, it boasts a captivating central courtyard and expansive, verdant gardens spanning over 10,000 m2, exuding grandeur and beauty. The entrance unfolds through an inviting driveway, leading to the main threshold of the Cortijo. Alluringly, the living space is thoughtfully situated on a single level, providing effortless comfort. The six bedrooms, five of which encircle the central courtyard, epitomize this comfort. Graced by a series of refined living and dining spaces, complemented by an authentically rustic kitchen, the abode evokes an unmistakably Andalusian aesthetic. The exterior unveils an exquisite pool area that gazes over the lake and mountains, alongside a splendid al fresco dining spot offering panoramic views of the unique gardens and tranquil lake. Adjacent accommodations for staff further enhance this rare lakeside residence, impeccably situated in one of the area's most coveted locales.