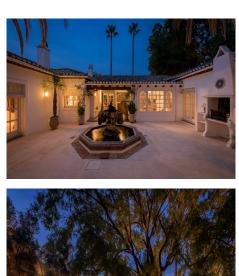

Nestled in an idyllic location with captivating lake vistas, this exceptional Spanish Cortijo stands as a singular masterpiece. Constructed in the timeless Andalusian architectural tradition, it boasts a captivating central courtyard and expansive, verdant gardens spanning over 10,000 m2, exuding grandeur and beauty. The entrance unfolds through an inviting driveway, leading to the main threshold of the Cortijo. Alluringly, the living space is thoughtfully situated on a single level, providing effortless comfort. The six bedrooms, five of which encircle the central courtyard, epitomize this comfort. Graced by a series of refined living and dining spaces, complemented by an authentically rustic kitchen, the abode evokes an unmistakably Andalusian aesthetic. The exterior unveils an exquisite pool area that gazes over the lake and mountains, alongside a splendid al fresco dining spot offering panoramic views of the unique gardens and tranquil lake. Adjacent accommodations for staff further enhance this rare lakeside residence, impeccably situated in one of the area's most coveted locales.