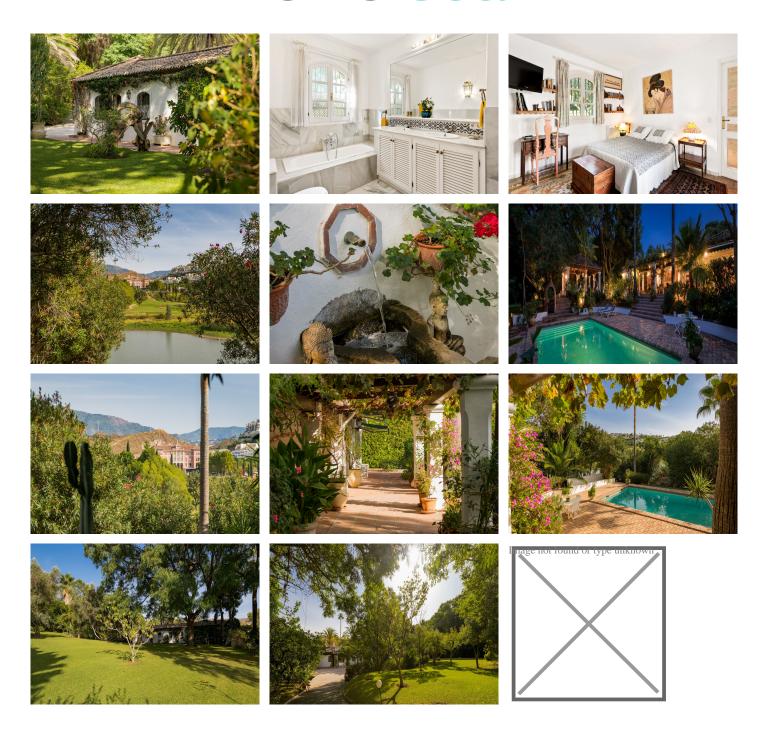

Nestled in an idyllic location with captivating lake vistas, this exceptional Spanish Cortijo stands as a singular masterpiece. Constructed in the timeless Andalusian architectural tradition, it boasts a captivating central courtyard and expansive, verdant gardens spanning over 10,000 m2, exuding grandeur and beauty. The entrance unfolds through an inviting driveway, leading to the main threshold of the Cortijo. Alluringly, the living space is thoughtfully situated on a single level, providing effortless comfort. The six bedrooms, five of which encircle the central courtyard, epitomize this comfort. Graced by a series of refined living and dining spaces, complemented by an authentically rustic kitchen, the abode evokes an unmistakably Andalusian aesthetic. The exterior unveils an exquisite pool area that gazes over the lake and mountains, alongside a splendid al fresco dining spot offering panoramic views of the unique gardens and tranquil lake. Adjacent accommodations for staff further enhance this rare lakeside residence, impeccably situated in one of the area's most coveted locales.