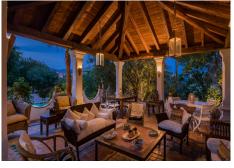

Nestled in an idyllic location with captivating lake vistas, this exceptional Spanish Cortijo stands as a singular masterpiece. Constructed in the timeless Andalusian architectural tradition, it boasts a captivating central courtyard and expansive, verdant gardens spanning over 10,000 m2, exuding grandeur and beauty. The entrance unfolds through an inviting driveway, leading to the main threshold of the Cortijo. Alluringly, the living space is thoughtfully situated on a single level, providing effortless comfort. The six bedrooms, five of which encircle the central courtyard, epitomize this comfort. Graced by a series of refined living and dining spaces, complemented by an authentically rustic kitchen, the abode evokes an unmistakably Andalusian aesthetic. The exterior unveils an exquisite pool area that gazes over the lake and mountains, alongside a splendid al fresco dining spot offering panoramic views of the unique gardens and tranquil lake. Adjacent accommodations for staff further enhance this rare lakeside residence, impeccably situated in one of the area's most coveted locales.