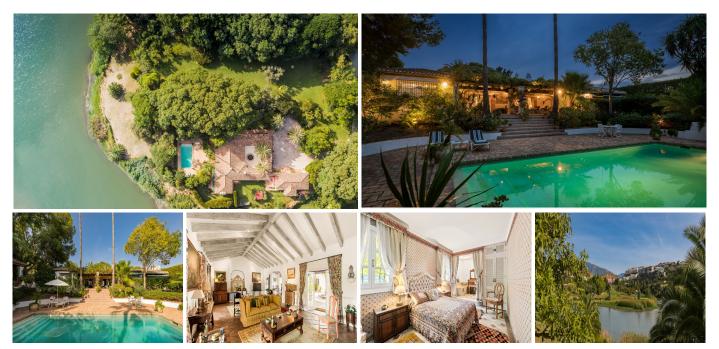

## HOUSE 6 BEDROOMS 6 BATHROOMS IN LOS FLAMINGOS

Los Flamingos

REF# R4048684 - 3.950.000€

| 6    | 6     | 517 m <sup>2</sup> | 10277 m² | 150 m²  |
|------|-------|--------------------|----------|---------|
| Beds | Baths | Built              | Plot     | Terrace |

Nestled in an idyllic location with captivating lake vistas, this exceptional Spanish Cortijo stands as a singular masterpiece. Constructed in the timeless Andalusian architectural tradition, it boasts a captivating central courtyard and expansive, verdant gardens spanning over 10,000 m2, exuding grandeur and beauty. The entrance unfolds through an inviting driveway, leading to the main threshold of the Cortijo. Alluringly, the living space is thoughtfully situated on a single level, providing effortless comfort. The six bedrooms, five of which encircle the central courtyard, epitomize this comfort. Graced by a series of refined living and dining spaces, complemented by an authentically rustic kitchen, the abode evokes an unmistakably Andalusian aesthetic. The exterior unveils an exquisite pool area that gazes over the lake and mountains, alongside a splendid al fresco dining spot offering panoramic views of the unique gardens and tranquil lake. Adjacent accommodations for staff further enhance this rare lakeside residence, impeccably situated in one of the area's most coveted locales.