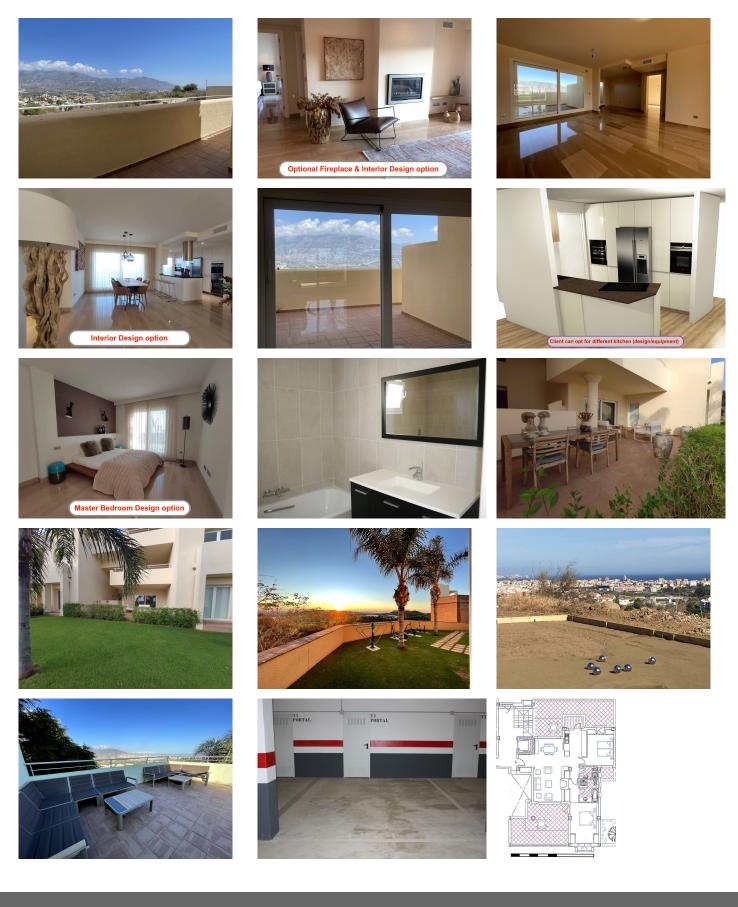

## REF# R4040146 - 400.000€

| 2    | 2     | 115 m² | 66 m² | 66 m²   |
|------|-------|--------|-------|---------|
| Beds | Baths | Built  | Plot  | Terrace |

New, very large, south-facing 2-bed/2-bath apartment (115m<sup>2</sup>) in the exclusive private community 'Castillo del Cerrado'. With two large sunny terraces (66m<sup>2</sup>) it offers panoramic sea and mountain views, as well as direct access to the extensive pool and garden areas. The apartment is equipped with high-quality features including Italian marble floors, heated bathroom floors, home automation system, ducted air-conditioning, separate laundry room, etc. This apartment is new/unused, and has no kitchen cabinets/equipment yet. Optionally, we will install a brand-new, luxury kitchen (in consultation with the buyer) before transfer of the property. The costs of typically kitchen packages ranges from €20-€35k.An interior designer is available for all clients, and further changes, like a gas fireplace, can be installed as optional extras before moving in. The private gated community has extensive garden areas (directly accessible from your terrace) with a large exterior pool and an architectural designed heated indoor spa. With only 5 apartments in your building and no shared walls with neighbours, it guarantees tranquillity and privacy with triple-level security and dual video entrance control. To guarantee maximum privacy and enjoyment for all residents the community does not allow short-term rentals (long-term rentals allowed). Due to its elevated location, Castillo del Cerrado offers spectacular views next to golf, tennis, paddle, bars/restaurants and only 3km from Miramar/beach. It is conveniently located between Malaga & Marbella, close to the vibrant village of Fuengirola and only

## silversea

20min from the airport. The apartment comes with underground parking and a large storage room. The price per m2 is extremely competitive with units of the same quality.