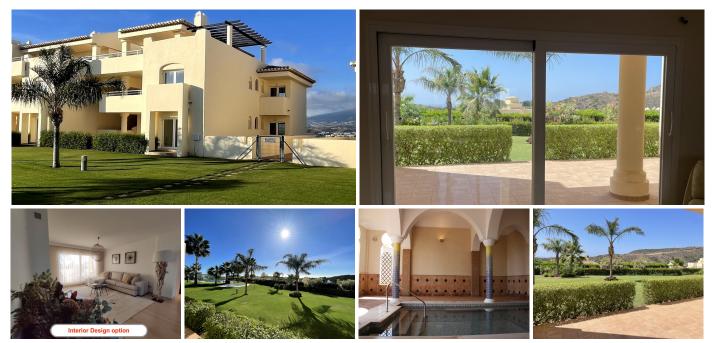

## REF# R4040146 - 400.000€

| 2    | 2     | 115 m² | 66 m² | 66 m²   |
|------|-------|--------|-------|---------|
| Beds | Baths | Built  | Plot  | Terrace |

New, very large, south-facing 2-bed/2-bath apartment (115m<sup>2</sup>) in the exclusive private community 'Castillo del Cerrado'. With two large sunny terraces (66m<sup>2</sup>) it offers panoramic sea and mountain views, as well as direct access to the extensive pool and garden areas. The apartment is equipped with high-quality features including Italian marble floors, heated bathroom floors, home automation system, ducted air-conditioning, separate laundry room, etc. This apartment is new/unused, and has no kitchen cabinets/equipment yet. Optionally, we will install a brand-new, luxury kitchen (in consultation with the buyer) before transfer of the property. The costs of typically kitchen packages ranges from €20-€35k.An interior designer is available for all clients, and further changes, like a gas fireplace, can be installed as optional extras before moving in. The private gated community has extensive garden areas (directly accessible from your terrace) with a large exterior pool and an architectural designed heated indoor spa. With only 5 apartments in your building and no shared walls with neighbours, it guarantees tranquillity and privacy with triple-level security and dual video entrance control. To guarantee maximum privacy and enjoyment for all residents the community does not allow short-term rentals (long-term rentals allowed). Due to its elevated location, Castillo del Cerrado offers spectacular views next to golf, tennis, paddle, bars/restaurants and only 3km from Miramar/beach. It is conveniently located between Malaga & Marbella, close to the vibrant village of Fuengirola and only