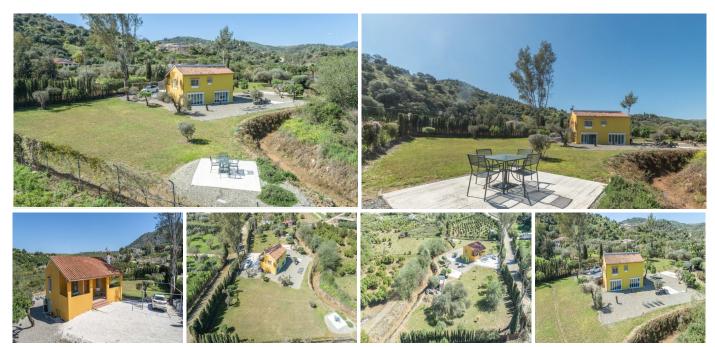

## HOUSE 4 BEDROOMS 2 BATHROOMS IN COÍN

## REF# R4037089 - 299.000€

| 4    | 2     | 132 m² | 3030 m <sup>2</sup> | 25 m²   |
|------|-------|--------|---------------------|---------|
| Beds | Baths | Built  | Plot                | Terrace |

Finca built on a well situated, private, entirely flat plot. Ideal for children. The property is distributed as follows: Main entrance floor with rustic style: attractive covered terrace with dining table and barbecue area. Living room with wood burning stove, with equipped american kitchen. There are two bedrooms and one bathroom on this level. The ground floor has an independent entrance at garden level (as of listing the floors are not connected, however provision is in place for an external staircase and door to the lower corridor to connect both floors). There are currently two very large bedrooms and a modern bathroom plus a hallway and corridor that can be used as a storage room or open the end wall to the outside where the staircase leading to the upper floor would be fitted. One of these bedrooms could easily be converted into an open kitchen with a dining area and thus have two independent dwellings. The large windows downstairs make the most of the garden and feature electric, ventilated blinds, for security, sun protection and air movement. The property in very good condition, downstairs is newly completed and unused with fitted wardrobes in one-bedroom, double glazed windows on the ground floor, electric gate, underfloor heating and wifi controlled heaters throughout. The property has a robust and stable Internet connection, the current owner works from home. Exterior: Beautiful fully fenced garden with cypress trees to the borders with 100% tranquillity and privacy. There are two concrete bases, both with electricity and water supply adjacent. Prevision for the installation of a Jacuzzi and the other for an above the ground pool. It has

fruit trees, olive trees, a woodshed and a storage shed, which has water and electricity supplied to it. The property has mains electricity and the water supply is from the town hall. Panoramic views of the Sierra de las Nieves mountains and the countryside. The access to the Finca is excellent and with a recently paved road to the entrance of the property. Plot 3.030m2. Total built size 132,99m2. Upstairs 60,29m2 plus covered porch of 24,82m2 and the ground floor 60,29m2. Woodshed 3,98m2. IBI 242,54€ per year. Rubbish 15,68€ per year. Year of construction 1994. Distances: Asphalted road 270 meters. Bus stop 270 meters. Coin 6.7km. Marbella 31km. Fuengirola 33 km. Malaga Airport 39km.