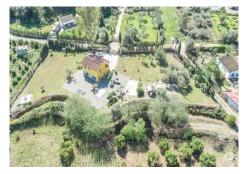

Finca built on a well situated, private, entirely flat plot. Ideal for children. The property is distributed as follows: Main entrance floor with rustic style: attractive covered terrace with dining table and barbecue area. Living room with wood burning stove, with equipped american kitchen. There are two bedrooms and one bathroom on this level. The ground floor has an independent entrance at garden level (as of listing the floors are not connected, however provision is in place for an external staircase and door to the lower corridor to connect both floors). There are currently two very large bedrooms and a modern bathroom plus a hallway and corridor that can be used as a storage room or open the end wall to the outside where the staircase leading to the upper floor would be fitted. One of these bedrooms could easily be converted into an open kitchen with a dining area and thus have two independent dwellings. The large windows downstairs make the most of the garden and feature electric, ventilated blinds, for security, sun protection and air movement. The property in very good condition, downstairs is newly completed and unused with fitted wardrobes in one-bedroom, double glazed windows on the ground floor, electric gate, underfloor heating and wifi controlled heaters throughout. The property has a robust and stable Internet connection, the current owner works from home. Exterior: Beautiful fully fenced garden with cypress trees to the borders with 100% tranquillity and privacy. There are two concrete bases, both with electricity and water supply adjacent. Prevision for the installation of a Jacuzzi and the other for an above the ground pool. It has

fruit trees, olive trees, a woodshed and a storage shed, which has water and electricity supplied to it. The property has mains electricity and the water supply is from the town hall. Panoramic views of the Sierra de las Nieves mountains and the countryside. The access to the Finca is excellent and with a recently paved road to the entrance of the property. Plot 3.030m2. Total built size 132,99m2. Upstairs 60,29m2 plus covered porch of 24,82m2 and the ground floor 60,29m2. Woodshed 3,98m2. IBI 242,54€ per year. Rubbish 15,68€ per year. Year of construction 1994. Distances: Asphalted road 270 meters. Bus stop 270 meters. Coin 6.7km. Marbella 31km. Fuengirola 33 km. Malaga Airport 39km.