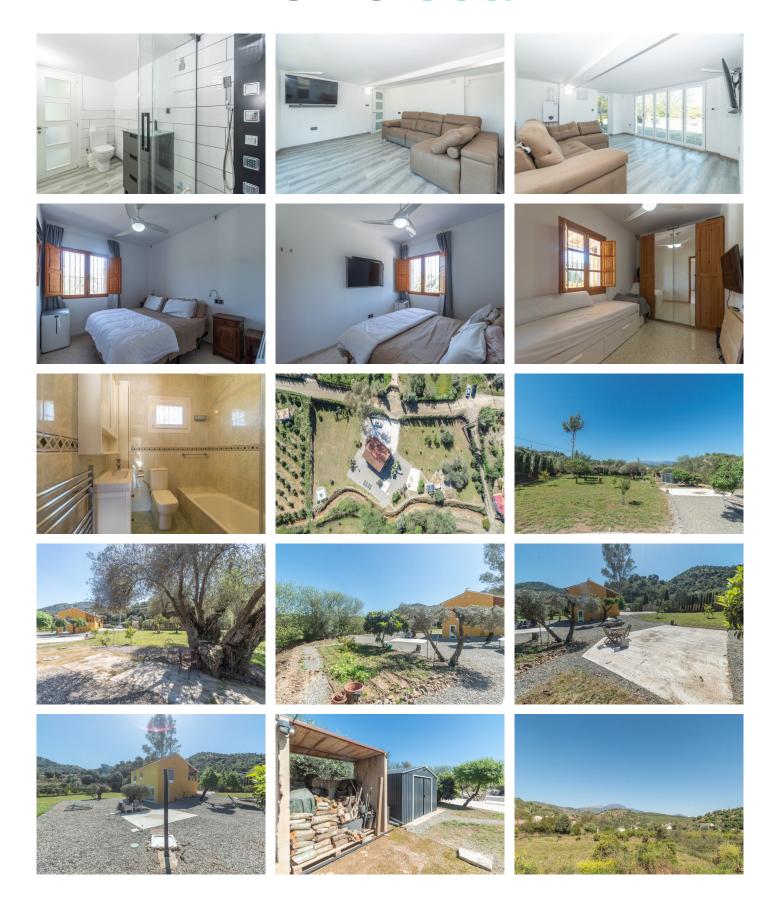

Finca built on a well situated, private, entirely flat plot. Ideal for children. The property is distributed as follows: Main entrance floor with rustic style: attractive covered terrace with dining table and barbecue area. Living room with wood burning stove, with equipped american kitchen. There are two bedrooms and one bathroom on this level. The ground floor has an independent entrance at garden level (as of listing the floors are not connected, however provision is in place for an external staircase and door to the lower corridor to connect both floors). There are currently two very large bedrooms and a modern bathroom plus a hallway and corridor that can be used as a storage room or open the end wall to the outside where the staircase leading to the upper floor would be fitted. One of these bedrooms could easily be converted into an open kitchen with a dining area and thus have two independent dwellings. The large windows downstairs make the most of the garden and feature electric, ventilated blinds, for security, sun protection and air movement. The property in very good condition, downstairs is newly completed and unused with fitted wardrobes in one-bedroom, double glazed windows on the ground floor, electric gate, underfloor heating and wifi controlled heaters throughout. The property has a robust and stable Internet connection, the current owner works from home. Exterior: Beautiful fully fenced garden with cypress trees to the borders with 100% tranquillity and privacy. There are two concrete bases, both with electricity and water supply adjacent. Prevision for the installation of a Jacuzzi and the other for an above the ground pool. It has

fruit trees, olive trees, a woodshed and a storage shed, which has water and electricity supplied to it. The property has mains electricity and the water supply is from the town hall. Panoramic views of the Sierra de las Nieves mountains and the countryside. The access to the Finca is excellent and with a recently paved road to the entrance of the property. Plot 3.030m2. Total built size 132,99m2. Upstairs 60,29m2 plus covered porch of 24,82m2 and the ground floor 60,29m2. Woodshed 3,98m2. IBI 242,54€ per year. Rubbish 15,68€ per year. Year of construction 1994. Distances: Asphalted road 270 meters. Bus stop 270 meters. Coin 6.7km. Marbella 31km. Fuengirola 33 km. Malaga Airport 39km.