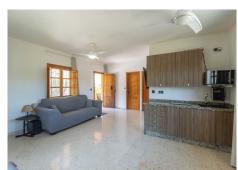

Finca built on a well situated, private, entirely flat plot. Ideal for children. The property is distributed as follows: Main entrance floor with rustic style: attractive covered terrace with dining table and barbecue area. Living room with wood burning stove, with equipped american kitchen. There are two bedrooms and one bathroom on this level. The ground floor has an independent entrance at garden level (as of listing the floors are not connected, however provision is in place for an external staircase and door to the lower corridor to connect both floors). There are currently two very large bedrooms and a modern bathroom plus a hallway and corridor that can be used as a storage room or open the end wall to the outside where the staircase leading to the upper floor would be fitted. One of these bedrooms could easily be converted into an open kitchen with a dining area and thus have two independent dwellings. The large windows downstairs make the most of the garden and feature electric, ventilated blinds, for security, sun protection and air movement. The property in very good condition, downstairs is newly completed and unused with fitted wardrobes in one-bedroom, double glazed windows on the ground floor, electric gate, underfloor heating and wifi controlled heaters throughout. The property has a robust and stable Internet connection, the current owner works from home. Exterior: Beautiful fully fenced garden with cypress trees to the borders with 100% tranquillity and privacy. There are two concrete bases, both with electricity and water supply adjacent. Prevision for the installation of a Jacuzzi and the other for an above the ground pool. It has