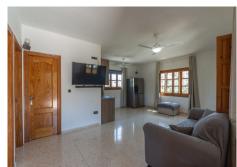

Finca built on a well situated, private, entirely flat plot. Ideal for children. The property is distributed as follows: Main entrance floor with rustic style: attractive covered terrace with dining table and barbecue area. Living room with wood burning stove, with equipped american kitchen. There are two bedrooms and one bathroom on this level. The ground floor has an independent entrance at garden level (as of listing the floors are not connected, however provision is in place for an external staircase and door to the lower corridor to connect both floors). There are currently two very large bedrooms and a modern bathroom plus a hallway and corridor that can be used as a storage room or open the end wall to the outside where the staircase leading to the upper floor would be fitted. One of these bedrooms could easily be converted into an open kitchen with a dining area and thus have two independent dwellings. The large windows downstairs make the most of the garden and feature electric, ventilated blinds, for security, sun protection and air movement. The property in very good condition, downstairs is newly completed and unused with fitted wardrobes in one-bedroom, double glazed windows on the ground floor, electric gate, underfloor heating and wifi controlled heaters throughout. The property has a robust and stable Internet connection, the current owner works from home. Exterior: Beautiful fully fenced garden with cypress trees to the borders with 100% tranquillity and privacy. There are two concrete bases, both with electricity and water supply adjacent. Prevision for the installation of a Jacuzzi and the other for an above the ground pool. It has