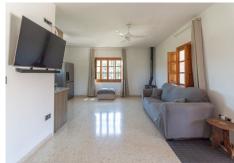

Finca built on a well situated, private, entirely flat plot. Ideal for children. The property is distributed as follows: Main entrance floor with rustic style: attractive covered terrace with dining table and barbecue area. Living room with wood burning stove, with equipped american kitchen. There are two bedrooms and one bathroom on this level. The ground floor has an independent entrance at garden level (as of listing the floors are not connected, however provision is in place for an external staircase and door to the lower corridor to connect both floors). There are currently two very large bedrooms and a modern bathroom plus a hallway and corridor that can be used as a storage room or open the end wall to the outside where the staircase leading to the upper floor would be fitted. One of these bedrooms could easily be converted into an open kitchen with a dining area and thus have two independent dwellings. The large windows downstairs make the most of the garden and feature electric, ventilated blinds, for security, sun protection and air movement. The property in very good condition, downstairs is newly completed and unused with fitted wardrobes in one-bedroom, double glazed windows on the ground floor, electric gate, underfloor heating and wifi controlled heaters throughout. The property has a robust and stable Internet connection, the current owner works from home. Exterior: Beautiful fully fenced garden with cypress trees to the borders with 100% tranquillity and privacy. There are two concrete bases, both with electricity and water supply adjacent. Prevision for the installation of a Jacuzzi and the other for an above the ground pool. It has