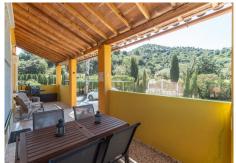

Finca built on a well situated, private, entirely flat plot. Ideal for children. The property is distributed as follows: Main entrance floor with rustic style: attractive covered terrace with dining table and barbecue area. Living room with wood burning stove, with equipped american kitchen. There are two bedrooms and one bathroom on this level. The ground floor has an independent entrance at garden level (as of listing the floors are not connected, however provision is in place for an external staircase and door to the lower corridor to connect both floors). There are currently two very large bedrooms and a modern bathroom plus a hallway and corridor that can be used as a storage room or open the end wall to the outside where the staircase leading to the upper floor would be fitted. One of these bedrooms could easily be converted into an open kitchen with a dining area and thus have two independent dwellings. The large windows downstairs make the most of the garden and feature electric, ventilated blinds, for security, sun protection and air movement. The property in very good condition, downstairs is newly completed and unused with fitted wardrobes in one-bedroom, double glazed windows on the ground floor, electric gate, underfloor heating and wifi controlled heaters throughout. The property has a robust and stable Internet connection, the current owner works from home. Exterior: Beautiful fully fenced garden with cypress trees to the borders with 100% tranquillity and privacy. There are two concrete bases, both with electricity and water supply adjacent. Prevision for the installation of a Jacuzzi and the other for an above the ground pool. It has