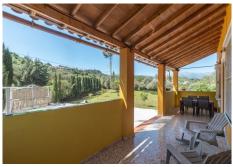

Finca built on a well situated, private, entirely flat plot. Ideal for children. The property is distributed as follows: Main entrance floor with rustic style: attractive covered terrace with dining table and barbecue area. Living room with wood burning stove, with equipped american kitchen. There are two bedrooms and one bathroom on this level. The ground floor has an independent entrance at garden level (as of listing the floors are not connected, however provision is in place for an external staircase and door to the lower corridor to connect both floors). There are currently two very large bedrooms and a modern bathroom plus a hallway and corridor that can be used as a storage room or open the end wall to the outside where the staircase leading to the upper floor would be fitted. One of these bedrooms could easily be converted into an open kitchen with a dining area and thus have two independent dwellings. The large windows downstairs make the most of the garden and feature electric, ventilated blinds, for security, sun protection and air movement. The property in very good condition, downstairs is newly completed and unused with fitted wardrobes in one-bedroom, double glazed windows on the ground floor, electric gate, underfloor heating and wifi controlled heaters throughout. The property has a robust and stable Internet connection, the current owner works from home. Exterior: Beautiful fully fenced garden with cypress trees to the borders with 100% tranquillity and privacy. There are two concrete bases, both with electricity and water supply adjacent. Prevision for the installation of a Jacuzzi and the other for an above the ground pool. It has