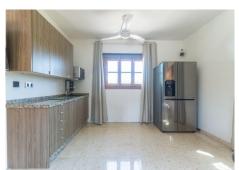

Finca built on a well situated, private, entirely flat plot. Ideal for children. The property is distributed as follows: Main entrance floor with rustic style: attractive covered terrace with dining table and barbecue area. Living room with wood burning stove, with equipped american kitchen. There are two bedrooms and one bathroom on this level. The ground floor has an independent entrance at garden level (as of listing the floors are not connected, however provision is in place for an external staircase and door to the lower corridor to connect both floors). There are currently two very large bedrooms and a modern bathroom plus a hallway and corridor that can be used as a storage room or open the end wall to the outside where the staircase leading to the upper floor would be fitted. One of these bedrooms could easily be converted into an open kitchen with a dining area and thus have two independent dwellings. The large windows downstairs make the most of the garden and feature electric, ventilated blinds, for security, sun protection and air movement. The property in very good condition, downstairs is newly completed and unused with fitted wardrobes in one-bedroom, double glazed windows on the ground floor, electric gate, underfloor heating and wifi controlled heaters throughout. The property has a robust and stable Internet connection, the current owner works from home. Exterior: Beautiful fully fenced garden with cypress trees to the borders with 100% tranquillity and privacy. There are two concrete bases, both with electricity and water supply adjacent. Prevision for the installation of a Jacuzzi and the other for an above the ground pool. It has