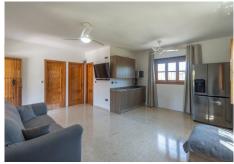

Finca built on a well situated, private, entirely flat plot. Ideal for children. The property is distributed as follows: Main entrance floor with rustic style: attractive covered terrace with dining table and barbecue area. Living room with wood burning stove, with equipped american kitchen. There are two bedrooms and one bathroom on this level. The ground floor has an independent entrance at garden level (as of listing the floors are not connected, however provision is in place for an external staircase and door to the lower corridor to connect both floors). There are currently two very large bedrooms and a modern bathroom plus a hallway and corridor that can be used as a storage room or open the end wall to the outside where the staircase leading to the upper floor would be fitted. One of these bedrooms could easily be converted into an open kitchen with a dining area and thus have two independent dwellings. The large windows downstairs make the most of the garden and feature electric, ventilated blinds, for security, sun protection and air movement. The property in very good condition, downstairs is newly completed and unused with fitted wardrobes in one-bedroom, double glazed windows on the ground floor, electric gate, underfloor heating and wifi controlled heaters throughout. The property has a robust and stable Internet connection, the current owner works from home. Exterior: Beautiful fully fenced garden with cypress trees to the borders with 100% tranquillity and privacy. There are two concrete bases, both with electricity and water supply adjacent. Prevision for the installation of a Jacuzzi and the other for an above the ground pool. It has