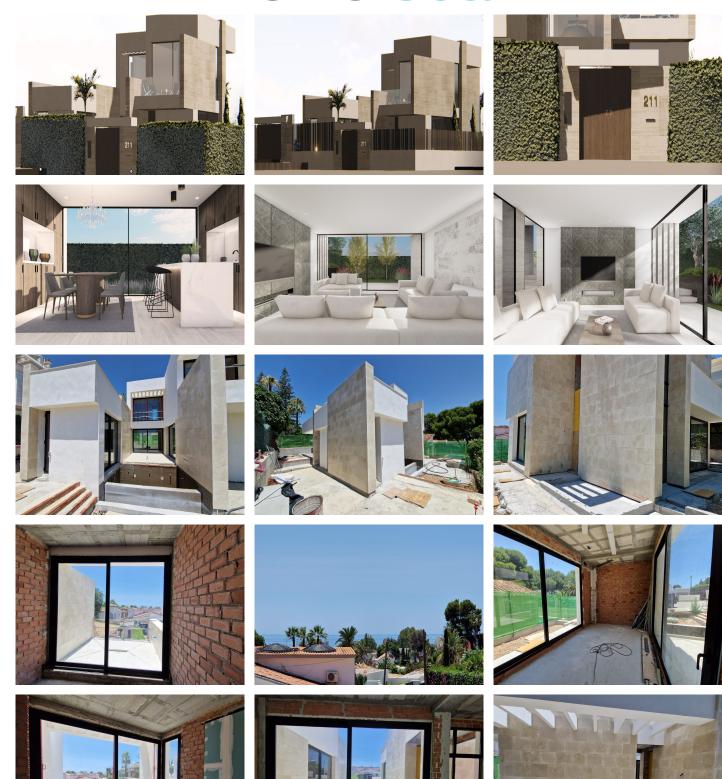

A villa under construction within walking distance to the beach and to supermarket and restaurants in central Nueva Andalucia, Marbella. Built to a high quality of construction with a large basement. The villa is a contemporary modern design with large top quality aluminium frame windows from floor to ceiling. The floor is built around the pool area with it's terrace and large windows giving a lot of light to the house. The kitchen is an open plan area with dining area and living room alongside, both opening out to a terrace beside the swimming pool. On the ground floor there is one bedroom en suite. On the top floor there are two bedroom suites with large terrace areas and views. The basement is planned to have a spa, sauna and gym. On this level there is also a fourth bedroom and bathroom. The villa shall be equipped with airconditioning throughout run by a heat pump. The villa is half built and can be purchased right now for €1,595,000 with the project. Do not hesitate to contact us to clarify any questions you may have about this project.