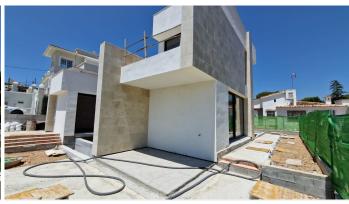

A villa under construction within walking distance to the beach and to supermarket and restaurants in central Nueva Andalucia, Marbella. Built to a high quality of construction with a large basement. The villa is a contemporary modern design with large top quality aluminium frame windows from floor to ceiling. The floor is built around the pool area with it's terrace and large windows giving a lot of light to the house. The kitchen is an open plan area with dining area and living room alongside, both opening out to a terrace beside the swimming pool. On the ground floor there is one bedroom en suite. On the top floor there are two bedroom suites with large terrace areas and views. The basement is planned to have a spa, sauna and gym. On this level there is also a fourth bedroom and bathroom. The villa shall be equipped with airconditioning throughout run by a heat pump. The villa is half built and can be purchased right now for €1,595,000 with the project. Do not hesitate to contact us to clarify any questions you may have about this project.