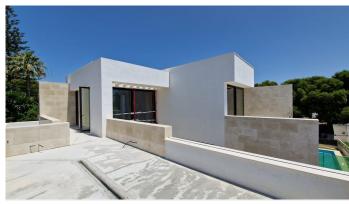

A villa under construction within walking distance to the beach and to supermarket and restaurants in central Nueva Andalucia, Marbella. Built to a high quality of construction with a large basement. The villa is a contemporary modern design with large top quality aluminium frame windows from floor to ceiling. The floor is built around the pool area with it's terrace and large windows giving a lot of light to the house. The kitchen is an open plan area with dining area and living room alongside, both opening out to a terrace beside the swimming pool. On the ground floor there is one bedroom en suite. On the top floor there are two bedroom suites with large terrace areas and views. The basement is planned to have a spa, sauna and gym. On this level there is also a fourth bedroom and bathroom. The villa shall be equipped with airconditioning throughout run by a heat pump. The villa is half built and can be purchased right now for €1,595,000 with the project. Do not hesitate to contact us to clarify any questions you may have about this project.