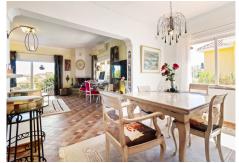

Beautiful villa in the sought-after area of El Coto in Mijas Costa! We welcome you to this charming villa located just a few minutes from the centre of Fuengirola, in the well-known area of El Coto, surrounded by patios and covered terraces, barbeque area, private swimming pool with a separate guest bathroom and pergola and plenty of outdoor space. As you enter you have a nice patio with a barbeque area and access to the outdoor spaces, terraces, and pool. Entering the property to a large hall, you find a guest bathroom, 2 bedrooms with fitted wardrobes and a renovated bathroom with shower and heated flooring. Further ahead a fully equipped kitchen which leads to the dining area, and a luxury wine cellar. The large cozy living room with fireplace leads you to a covered terrace surrounding the villa with views to the gardens and swimming pool. In addition, on the basement you have a complete guest studio-apartment with private kitchen and bathroom also with heated flooring, which also has it's own entrance from the pool area and is perfect for rent or as a guest apartment for relatives and friends who come to visit. Near the pool you have a relaxing shaded area with an extra shower bathroom and storage room. The private covered garage has space for a vehicle and storage and has the entrance on the back street, so you can access the villa through the south or the main entrance on the north. This villa of over 200 m2 is built on a plot of 670 m2 and is well connected to all the services you will need and only 30 minutes from Málaga city and the airport. Don't miss