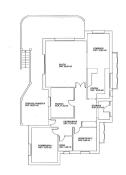

Beautiful villa in the sought-after area of El Coto in Mijas Costa! We welcome you to this charming villa located just a few minutes from the centre of Fuengirola, in the well-known area of El Coto, surrounded by patios and covered terraces, barbeque area, private swimming pool with a separate guest bathroom and pergola and plenty of outdoor space. As you enter you have a nice patio with a barbeque area and access to the outdoor spaces, terraces, and pool. Entering the property to a large hall, you find a guest bathroom, 2 bedrooms with fitted wardrobes and a renovated bathroom with shower and heated flooring. Further ahead a fully equipped kitchen which leads to the dining area, and a luxury wine cellar. The large cozy living room with fireplace leads you to a covered terrace surrounding the villa with views to the gardens and swimming pool. In addition, on the basement you have a complete guest studio-apartment with private kitchen and bathroom also with heated flooring, which also has it's own entrance from the pool area and is perfect for rent or as a guest apartment for relatives and friends who come to visit. Near the pool you have a relaxing shaded area with an extra shower bathroom and storage room. The private covered garage has space for a vehicle and storage and has the entrance on the back street, so you can access the villa through the south or the main entrance on the north. This villa of over 200 m2 is built on a plot of 670 m2 and is well connected to all the services you will need and only 30 minutes from Málaga city and the airport. Don't miss