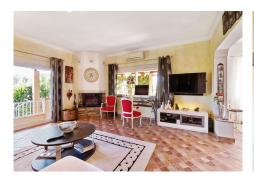

Beautiful villa in the sought-after area of El Coto in Mijas Costa! We welcome you to this charming villa located just a few minutes from the centre of Fuengirola, in the well-known area of El Coto, surrounded by patios and covered terraces, barbeque area, private swimming pool with a separate guest bathroom and pergola and plenty of outdoor space. As you enter you have a nice patio with a barbeque area and access to the outdoor spaces, terraces, and pool. Entering the property to a large hall, you find a guest bathroom, 2 bedrooms with fitted wardrobes and a renovated bathroom with shower and heated flooring. Further ahead a fully equipped kitchen which leads to the dining area, and a luxury wine cellar. The large cozy living room with fireplace leads you to a covered terrace surrounding the villa with views to the gardens and swimming pool. In addition, on the basement you have a complete guest studio-apartment with private kitchen and bathroom also with heated flooring, which also has it's own entrance from the pool area and is perfect for rent or as a guest apartment for relatives and friends who come to visit. Near the pool you have a relaxing shaded area with an extra shower bathroom and storage room. The private covered garage has space for a vehicle and storage and has the entrance on the back street, so you can access the villa through the south or the main entrance on the north. This villa of over 200 m2 is built on a plot of 670 m2 and is well connected to all the services you will need and only 30 minutes from Málaga city and the airport. Don't miss