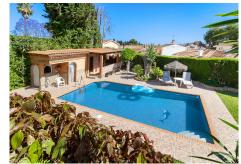

Beautiful villa in the sought-after area of El Coto in Mijas Costa! We welcome you to this charming villa located just a few minutes from the centre of Fuengirola, in the well-known area of El Coto, surrounded by patios and covered terraces, barbeque area, private swimming pool with a separate guest bathroom and pergola and plenty of outdoor space. As you enter you have a nice patio with a barbeque area and access to the outdoor spaces, terraces, and pool. Entering the property to a large hall, you find a guest bathroom, 2 bedrooms with fitted wardrobes and a renovated bathroom with shower and heated flooring. Further ahead a fully equipped kitchen which leads to the dining area, and a luxury wine cellar. The large cozy living room with fireplace leads you to a covered terrace surrounding the villa with views to the gardens and swimming pool. In addition, on the basement you have a complete guest studio-apartment with private kitchen and bathroom also with heated flooring, which also has it's own entrance from the pool area and is perfect for rent or as a guest apartment for relatives and friends who come to visit. Near the pool you have a relaxing shaded area with an extra shower bathroom and storage room. The private covered garage has space for a vehicle and storage and has the entrance on the back street, so you can access the villa through the south or the main entrance on the north. This villa of over 200 m2 is built on a plot of 670 m2 and is well connected to all the services you will need and only 30 minutes from Málaga city and the airport. Don't miss