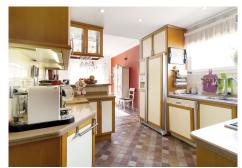

Beautiful villa in the sought-after area of El Coto in Mijas Costa! We welcome you to this charming villa located just a few minutes from the centre of Fuengirola, in the well-known area of El Coto, surrounded by patios and covered terraces, barbeque area, private swimming pool with a separate guest bathroom and pergola and plenty of outdoor space. As you enter you have a nice patio with a barbeque area and access to the outdoor spaces, terraces, and pool. Entering the property to a large hall, you find a guest bathroom, 2 bedrooms with fitted wardrobes and a renovated bathroom with shower and heated flooring. Further ahead a fully equipped kitchen which leads to the dining area, and a luxury wine cellar. The large cozy living room with fireplace leads you to a covered terrace surrounding the villa with views to the gardens and swimming pool. In addition, on the basement you have a complete guest studio-apartment with private kitchen and bathroom also with heated flooring, which also has it's own entrance from the pool area and is perfect for rent or as a guest apartment for relatives and friends who come to visit. Near the pool you have a relaxing shaded area with an extra shower bathroom and storage room. The private covered garage has space for a vehicle and storage and has the entrance on the back street, so you can access the villa through the south or the main entrance on the north. This villa of over 200 m2 is built on a plot of 670 m2 and is well connected to all the services you will need and only 30 minutes from Málaga city and the airport. Don't miss