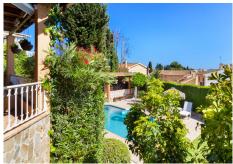

Beautiful villa in the sought-after area of El Coto in Mijas Costa! We welcome you to this charming villa located just a few minutes from the centre of Fuengirola, in the well-known area of El Coto, surrounded by patios and covered terraces, barbeque area, private swimming pool with a separate guest bathroom and pergola and plenty of outdoor space. As you enter you have a nice patio with a barbeque area and access to the outdoor spaces, terraces, and pool. Entering the property to a large hall, you find a guest bathroom, 2 bedrooms with fitted wardrobes and a renovated bathroom with shower and heated flooring. Further ahead a fully equipped kitchen which leads to the dining area, and a luxury wine cellar. The large cozy living room with fireplace leads you to a covered terrace surrounding the villa with views to the gardens and swimming pool. In addition, on the basement you have a complete guest studio-apartment with private kitchen and bathroom also with heated flooring, which also has it's own entrance from the pool area and is perfect for rent or as a guest apartment for relatives and friends who come to visit. Near the pool you have a relaxing shaded area with an extra shower bathroom and storage room. The private covered garage has space for a vehicle and storage and has the entrance on the back street, so you can access the villa through the south or the main entrance on the north. This villa of over 200 m2 is built on a plot of 670 m2 and is well connected to all the services you will need and only 30 minutes from Málaga city and the airport. Don't miss