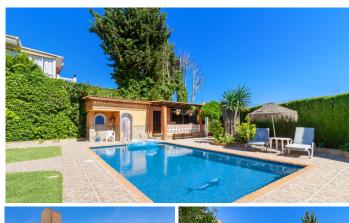

Beautiful villa in the sought-after area of El Coto in Mijas Costa! We welcome you to this charming villa located just a few minutes from the centre of Fuengirola, in the well-known area of El Coto, surrounded by patios and covered terraces, barbeque area, private swimming pool with a separate guest bathroom and pergola and plenty of outdoor space. As you enter you have a nice patio with a barbeque area and access to the outdoor spaces, terraces, and pool. Entering the property to a large hall, you find a guest bathroom, 2 bedrooms with fitted wardrobes and a renovated bathroom with shower and heated flooring. Further ahead a fully equipped kitchen which leads to the dining area, and a luxury wine cellar. The large cozy living room with fireplace leads you to a covered terrace surrounding the villa with views to the gardens and swimming pool. In addition, on the basement you have a complete guest studio-apartment with private kitchen and bathroom also with heated flooring, which also has it's own entrance from the pool area and is perfect for rent or as a guest apartment for relatives and friends who come to visit. Near the pool you have a relaxing shaded area with an extra shower bathroom and storage room. The private covered garage has space for a vehicle and storage and has the entrance on the back street, so you can access the villa through the south or the main entrance on the north. This villa of over 200 m2 is built on a plot of 670 m2 and is well connected to all the services you will need and only 30 minutes from Málaga city and the airport. Don't miss