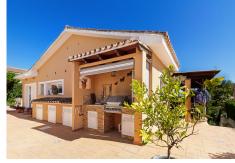

Beautiful villa in the sought-after area of El Coto in Mijas Costa! We welcome you to this charming villa located just a few minutes from the centre of Fuengirola, in the well-known area of El Coto, surrounded by patios and covered terraces, barbeque area, private swimming pool with a separate guest bathroom and pergola and plenty of outdoor space. As you enter you have a nice patio with a barbeque area and access to the outdoor spaces, terraces, and pool. Entering the property to a large hall, you find a guest bathroom, 2 bedrooms with fitted wardrobes and a renovated bathroom with shower and heated flooring. Further ahead a fully equipped kitchen which leads to the dining area, and a luxury wine cellar. The large cozy living room with fireplace leads you to a covered terrace surrounding the villa with views to the gardens and swimming pool. In addition, on the basement you have a complete guest studio-apartment with private kitchen and bathroom also with heated flooring, which also has it's own entrance from the pool area and is perfect for rent or as a guest apartment for relatives and friends who come to visit. Near the pool you have a relaxing shaded area with an extra shower bathroom and storage room. The private covered garage has space for a vehicle and storage and has the entrance on the back street, so you can access the villa through the south or the main entrance on the north. This villa of over 200 m2 is built on a plot of 670 m2 and is well connected to all the services you will need and only 30 minutes from Málaga city and the airport. Don't miss