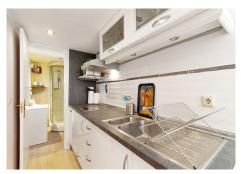

Beautiful villa in the sought-after area of El Coto in Mijas Costa! We welcome you to this charming villa located just a few minutes from the centre of Fuengirola, in the well-known area of El Coto, surrounded by patios and covered terraces, barbeque area, private swimming pool with a separate guest bathroom and pergola and plenty of outdoor space. As you enter you have a nice patio with a barbeque area and access to the outdoor spaces, terraces, and pool. Entering the property to a large hall, you find a guest bathroom, 2 bedrooms with fitted wardrobes and a renovated bathroom with shower and heated flooring. Further ahead a fully equipped kitchen which leads to the dining area, and a luxury wine cellar. The large cozy living room with fireplace leads you to a covered terrace surrounding the villa with views to the gardens and swimming pool. In addition, on the basement you have a complete guest studio-apartment with private kitchen and bathroom also with heated flooring, which also has it's own entrance from the pool area and is perfect for rent or as a guest apartment for relatives and friends who come to visit. Near the pool you have a relaxing shaded area with an extra shower bathroom and storage room. The private covered garage has space for a vehicle and storage and has the entrance on the back street, so you can access the villa through the south or the main entrance on the north. This villa of over 200 m2 is built on a plot of 670 m2 and is well connected to all the services you will need and only 30 minutes from Málaga city and the airport. Don't miss