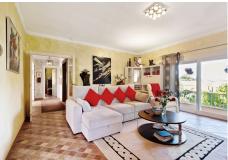

Beautiful villa in the sought-after area of El Coto in Mijas Costa! We welcome you to this charming villa located just a few minutes from the centre of Fuengirola, in the well-known area of El Coto, surrounded by patios and covered terraces, barbeque area, private swimming pool with a separate guest bathroom and pergola and plenty of outdoor space. As you enter you have a nice patio with a barbeque area and access to the outdoor spaces, terraces, and pool. Entering the property to a large hall, you find a guest bathroom, 2 bedrooms with fitted wardrobes and a renovated bathroom with shower and heated flooring. Further ahead a fully equipped kitchen which leads to the dining area, and a luxury wine cellar. The large cozy living room with fireplace leads you to a covered terrace surrounding the villa with views to the gardens and swimming pool. In addition, on the basement you have a complete guest studio-apartment with private kitchen and bathroom also with heated flooring, which also has it's own entrance from the pool area and is perfect for rent or as a guest apartment for relatives and friends who come to visit. Near the pool you have a relaxing shaded area with an extra shower bathroom and storage room. The private covered garage has space for a vehicle and storage and has the entrance on the back street, so you can access the villa through the south or the main entrance on the north. This villa of over 200 m2 is built on a plot of 670 m2 and is well connected to all the services you will need and only 30 minutes from Málaga city and the airport. Don't miss