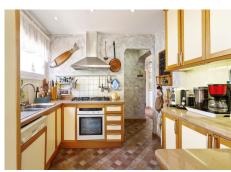

Beautiful villa in the sought-after area of El Coto in Mijas Costa! We welcome you to this charming villa located just a few minutes from the centre of Fuengirola, in the well-known area of El Coto, surrounded by patios and covered terraces, barbeque area, private swimming pool with a separate guest bathroom and pergola and plenty of outdoor space. As you enter you have a nice patio with a barbeque area and access to the outdoor spaces, terraces, and pool. Entering the property to a large hall, you find a guest bathroom, 2 bedrooms with fitted wardrobes and a renovated bathroom with shower and heated flooring. Further ahead a fully equipped kitchen which leads to the dining area, and a luxury wine cellar. The large cozy living room with fireplace leads you to a covered terrace surrounding the villa with views to the gardens and swimming pool. In addition, on the basement you have a complete guest studio-apartment with private kitchen and bathroom also with heated flooring, which also has it's own entrance from the pool area and is perfect for rent or as a guest apartment for relatives and friends who come to visit. Near the pool you have a relaxing shaded area with an extra shower bathroom and storage room. The private covered garage has space for a vehicle and storage and has the entrance on the back street, so you can access the villa through the south or the main entrance on the north. This villa of over 200 m2 is built on a plot of 670 m2 and is well connected to all the services you will need and only 30 minutes from Málaga city and the airport. Don't miss