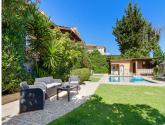

Beautiful villa in the sought-after area of El Coto in Mijas Costa! We welcome you to this charming villa located just a few minutes from the centre of Fuengirola, in the well-known area of El Coto, surrounded by patios and covered terraces, barbeque area, private swimming pool with a separate guest bathroom and pergola and plenty of outdoor space. As you enter you have a nice patio with a barbeque area and access to the outdoor spaces, terraces, and pool. Entering the property to a large hall, you find a guest bathroom, 2 bedrooms with fitted wardrobes and a renovated bathroom with shower and heated flooring. Further ahead a fully equipped kitchen which leads to the dining area, and a luxury wine cellar. The large cozy living room with fireplace leads you to a covered terrace surrounding the villa with views to the gardens and swimming pool. In addition, on the basement you have a complete guest studio-apartment with private kitchen and bathroom also with heated flooring, which also has it's own entrance from the pool area and is perfect for rent or as a guest apartment for relatives and friends who come to visit. Near the pool you have a relaxing shaded area with an extra shower bathroom and storage room. The private covered garage has space for a vehicle and storage and has the entrance on the back street, so you can access the villa through the south or the main entrance on the north. This villa of over 200 m2 is built on a plot of 670 m2 and is well connected to all the services you will need and only 30 minutes from Málaga city and the airport. Don't miss