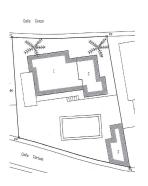

Beautiful villa in the sought-after area of El Coto in Mijas Costa! We welcome you to this charming villa located just a few minutes from the centre of Fuengirola, in the well-known area of El Coto, surrounded by patios and covered terraces, barbeque area, private swimming pool with a separate guest bathroom and pergola and plenty of outdoor space. As you enter you have a nice patio with a barbeque area and access to the outdoor spaces, terraces, and pool. Entering the property to a large hall, you find a guest bathroom, 2 bedrooms with fitted wardrobes and a renovated bathroom with shower and heated flooring. Further ahead a fully equipped kitchen which leads to the dining area, and a luxury wine cellar. The large cozy living room with fireplace leads you to a covered terrace surrounding the villa with views to the gardens and swimming pool. In addition, on the basement you have a complete guest studio-apartment with private kitchen and bathroom also with heated flooring, which also has it's own entrance from the pool area and is perfect for rent or as a guest apartment for relatives and friends who come to visit. Near the pool you have a relaxing shaded area with an extra shower bathroom and storage room. The private covered garage has space for a vehicle and storage and has the entrance on the back street, so you can access the villa through the south or the main entrance on the north. This villa of over 200 m2 is built on a plot of 670 m2 and is well connected to all the services you will need and only 30 minutes from Málaga city and the airport. Don't miss