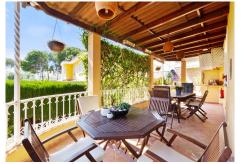

Beautiful villa in the sought-after area of El Coto in Mijas Costa! We welcome you to this charming villa located just a few minutes from the centre of Fuengirola, in the well-known area of El Coto, surrounded by patios and covered terraces, barbeque area, private swimming pool with a separate guest bathroom and pergola and plenty of outdoor space. As you enter you have a nice patio with a barbeque area and access to the outdoor spaces, terraces, and pool. Entering the property to a large hall, you find a guest bathroom, 2 bedrooms with fitted wardrobes and a renovated bathroom with shower and heated flooring. Further ahead a fully equipped kitchen which leads to the dining area, and a luxury wine cellar. The large cozy living room with fireplace leads you to a covered terrace surrounding the villa with views to the gardens and swimming pool. In addition, on the basement you have a complete guest studio-apartment with private kitchen and bathroom also with heated flooring, which also has it's own entrance from the pool area and is perfect for rent or as a guest apartment for relatives and friends who come to visit. Near the pool you have a relaxing shaded area with an extra shower bathroom and storage room. The private covered garage has space for a vehicle and storage and has the entrance on the back street, so you can access the villa through the south or the main entrance on the north. This villa of over 200 m2 is built on a plot of 670 m2 and is well connected to all the services you will need and only 30 minutes from Málaga city and the airport. Don't miss