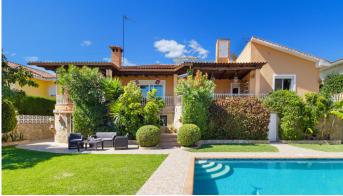

Beautiful villa in the sought-after area of El Coto in Mijas Costa! We welcome you to this charming villa located just a few minutes from the centre of Fuengirola, in the well-known area of El Coto, surrounded by patios and covered terraces, barbeque area, private swimming pool with a separate guest bathroom and pergola and plenty of outdoor space. As you enter you have a nice patio with a barbeque area and access to the outdoor spaces, terraces, and pool. Entering the property to a large hall, you find a guest bathroom, 2 bedrooms with fitted wardrobes and a renovated bathroom with shower and heated flooring. Further ahead a fully equipped kitchen which leads to the dining area, and a luxury wine cellar. The large cozy living room with fireplace leads you to a covered terrace surrounding the villa with views to the gardens and swimming pool. In addition, on the basement you have a complete guest studio-apartment with private kitchen and bathroom also with heated flooring, which also has it's own entrance from the pool area and is perfect for rent or as a guest apartment for relatives and friends who come to visit. Near the pool you have a relaxing shaded area with an extra shower bathroom and storage room. The private covered garage has space for a vehicle and storage and has the entrance on the back street, so you can access the villa through the south or the main entrance on the north. This villa of over 200 m2 is built on a plot of 670 m2 and is well connected to all the services you will need and only 30 minutes from Málaga city and the airport. Don't miss