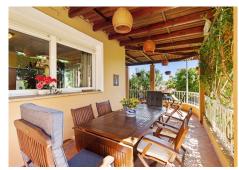

Beautiful villa in the sought-after area of El Coto in Mijas Costa! We welcome you to this charming villa located just a few minutes from the centre of Fuengirola, in the well-known area of El Coto, surrounded by patios and covered terraces, barbeque area, private swimming pool with a separate guest bathroom and pergola and plenty of outdoor space. As you enter you have a nice patio with a barbeque area and access to the outdoor spaces, terraces, and pool. Entering the property to a large hall, you find a guest bathroom, 2 bedrooms with fitted wardrobes and a renovated bathroom with shower and heated flooring. Further ahead a fully equipped kitchen which leads to the dining area, and a luxury wine cellar. The large cozy living room with fireplace leads you to a covered terrace surrounding the villa with views to the gardens and swimming pool. In addition, on the basement you have a complete guest studio-apartment with private kitchen and bathroom also with heated flooring, which also has it's own entrance from the pool area and is perfect for rent or as a guest apartment for relatives and friends who come to visit. Near the pool you have a relaxing shaded area with an extra shower bathroom and storage room. The private covered garage has space for a vehicle and storage and has the entrance on the back street, so you can access the villa through the south or the main entrance on the north. This villa of over 200 m2 is built on a plot of 670 m2 and is well connected to all the services you will need and only 30 minutes from Málaga city and the airport. Don't miss