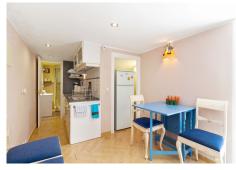

Beautiful villa in the sought-after area of El Coto in Mijas Costa! We welcome you to this charming villa located just a few minutes from the centre of Fuengirola, in the well-known area of El Coto, surrounded by patios and covered terraces, barbeque area, private swimming pool with a separate guest bathroom and pergola and plenty of outdoor space. As you enter you have a nice patio with a barbeque area and access to the outdoor spaces, terraces, and pool. Entering the property to a large hall, you find a guest bathroom, 2 bedrooms with fitted wardrobes and a renovated bathroom with shower and heated flooring. Further ahead a fully equipped kitchen which leads to the dining area, and a luxury wine cellar. The large cozy living room with fireplace leads you to a covered terrace surrounding the villa with views to the gardens and swimming pool. In addition, on the basement you have a complete guest studio-apartment with private kitchen and bathroom also with heated flooring, which also has it's own entrance from the pool area and is perfect for rent or as a guest apartment for relatives and friends who come to visit. Near the pool you have a relaxing shaded area with an extra shower bathroom and storage room. The private covered garage has space for a vehicle and storage and has the entrance on the back street, so you can access the villa through the south or the main entrance on the north. This villa of over 200 m2 is built on a plot of 670 m2 and is well connected to all the services you will need and only 30 minutes from Málaga city and the airport. Don't miss