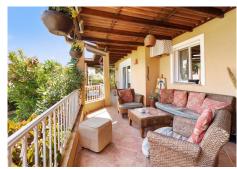

Beautiful villa in the sought-after area of El Coto in Mijas Costa! We welcome you to this charming villa located just a few minutes from the centre of Fuengirola, in the well-known area of El Coto, surrounded by patios and covered terraces, barbeque area, private swimming pool with a separate guest bathroom and pergola and plenty of outdoor space. As you enter you have a nice patio with a barbeque area and access to the outdoor spaces, terraces, and pool. Entering the property to a large hall, you find a guest bathroom, 2 bedrooms with fitted wardrobes and a renovated bathroom with shower and heated flooring. Further ahead a fully equipped kitchen which leads to the dining area, and a luxury wine cellar. The large cozy living room with fireplace leads you to a covered terrace surrounding the villa with views to the gardens and swimming pool. In addition, on the basement you have a complete guest studio-apartment with private kitchen and bathroom also with heated flooring, which also has it's own entrance from the pool area and is perfect for rent or as a guest apartment for relatives and friends who come to visit. Near the pool you have a relaxing shaded area with an extra shower bathroom and storage room. The private covered garage has space for a vehicle and storage and has the entrance on the back street, so you can access the villa through the south or the main entrance on the north. This villa of over 200 m2 is built on a plot of 670 m2 and is well connected to all the services you will need and only 30 minutes from Málaga city and the airport. Don't miss