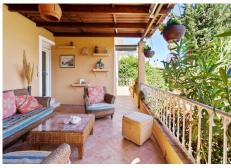

Beautiful villa in the sought-after area of El Coto in Mijas Costa! We welcome you to this charming villa located just a few minutes from the centre of Fuengirola, in the well-known area of El Coto, surrounded by patios and covered terraces, barbeque area, private swimming pool with a separate guest bathroom and pergola and plenty of outdoor space. As you enter you have a nice patio with a barbeque area and access to the outdoor spaces, terraces, and pool. Entering the property to a large hall, you find a guest bathroom, 2 bedrooms with fitted wardrobes and a renovated bathroom with shower and heated flooring. Further ahead a fully equipped kitchen which leads to the dining area, and a luxury wine cellar. The large cozy living room with fireplace leads you to a covered terrace surrounding the villa with views to the gardens and swimming pool. In addition, on the basement you have a complete guest studio-apartment with private kitchen and bathroom also with heated flooring, which also has it's own entrance from the pool area and is perfect for rent or as a guest apartment for relatives and friends who come to visit. Near the pool you have a relaxing shaded area with an extra shower bathroom and storage room. The private covered garage has space for a vehicle and storage and has the entrance on the back street, so you can access the villa through the south or the main entrance on the north. This villa of over 200 m2 is built on a plot of 670 m2 and is well connected to all the services you will need and only 30 minutes from Málaga city and the airport. Don't miss