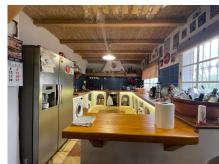

A uniqure hotel/ apartment complex for sale in Alhaurin el Grande the hotel complete complete with a bar, and dance floor it is split into 2 different, sections inside the main house where the bar is fitted there are 7 en siute rooms, plenty of storage and room to make an industrial kitchen. moving to another buildings there is more separate accommodation, 1 large apartment with bedroom ensuite, lounge and kitchen 3 separate studio apartments, all of a good size, with beds and sofas plus bathroom we move then towards another building which is a 2 bedroom apartment, on the 2nd floor is another studio apartment. there are 2 final apartments , again one being extremely large where the owner resides. outside there is a gym area, courtyard, many terraces, large pool and parking for over 20 cars. this is all behind a secure gate, making it a safe environment, with orchard and mature gardens. the possibilities are endless for any new buyer Hotel, Alhaurín el Grande, Costa del Sol. 16 Bedrooms, 16 Bathrooms, Built 0 m². Setting: Country, Close To Shops, Close To Town, Close To Forest. Orientation: South East, South West. Condition: Good. Pool: Private. Climate Control: Air Conditioning. Views: Mountain, Country, Courtyard. Features: Covered Terrace, Fitted Wardrobes, Private Terrace, Gym, Guest Apartment, Guest House, Utility Room, Double Glazing, Staff Accommodation. Furniture: Part Furnished. Garden: Private. Security: Entry Phone. Parking: More Than One, Private. Utilities: Electricity.