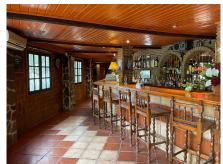

A uniqure hotel/ apartment complex for sale in Alhaurin el Grande the hotel complete complete with a bar, and dance floor it is split into 2 different, sections inside the main house where the bar is fitted there are 7 en siute rooms, plenty of storage and room to make an industrial kitchen. moving to another buildings there is more separate accommodation, 1 large apartment with bedroom ensuite, lounge and kitchen 3 separate studio apartments, all of a good size, with beds and sofas plus bathroom we move then towards another building which is a 2 bedroom apartment, on the 2nd floor is another studio apartment. there are 2 final apartments , again one being extremely large where the owner resides. outside there is a gym area, courtyard, many terraces, large pool and parking for over 20 cars. this is all behind a secure gate, making it a safe environment, with orchard and mature gardens. the possibilities are endless for any new buyer Hotel, Alhaurín el Grande, Costa del Sol. 16 Bedrooms, 16 Bathrooms, Built 0 m². Setting: Country, Close To Shops, Close To Town, Close To Forest. Orientation: South East, South West. Condition: Good. Pool: Private. Climate Control: Air Conditioning. Views: Mountain, Country, Courtyard. Features: Covered Terrace, Fitted Wardrobes, Private Terrace, Gym, Guest Apartment, Guest House, Utility Room, Double Glazing, Staff Accommodation. Furniture: Part Furnished. Garden: Private. Security: Entry Phone. Parking: More Than One, Private. Utilities: Electricity.