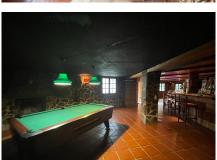

A uniqure hotel/ apartment complex for sale in Alhaurin el Grande the hotel complete complete with a bar, and dance floor it is split into 2 different, sections inside the main house where the bar is fitted there are 7 en siute rooms, plenty of storage and room to make an industrial kitchen. moving to another buildings there is more separate accommodation, 1 large apartment with bedroom ensuite, lounge and kitchen 3 separate studio apartments, all of a good size, with beds and sofas plus bathroom we move then towards another building which is a 2 bedroom apartment, on the 2nd floor is another studio apartment. there are 2 final apartments , again one being extremely large where the owner resides. outside there is a gym area, courtyard, many terraces, large pool and parking for over 20 cars. this is all behind a secure gate, making it a safe environment, with orchard and mature gardens. the possibilities are endless for any new buyer Hotel, Alhaurín el Grande, Costa del Sol. 16 Bedrooms, 16 Bathrooms, Built 0 m². Setting: Country, Close To Shops, Close To Town, Close To Forest. Orientation: South East, South West. Condition: Good. Pool: Private. Climate Control: Air Conditioning. Views: Mountain, Country, Courtyard. Features: Covered Terrace, Fitted Wardrobes, Private Terrace, Gym, Guest Apartment, Guest House, Utility Room, Double Glazing, Staff Accommodation. Furniture: Part Furnished. Garden: Private. Security: Entry Phone. Parking: More Than One, Private. Utilities: Electricity.