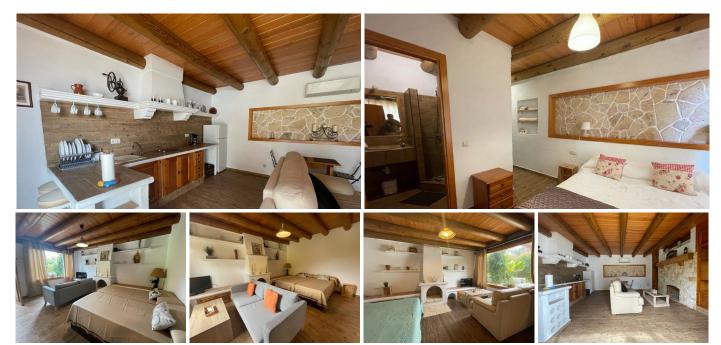

A uniqure hotel/ apartment complex for sale in Alhaurin el Grande the hotel complete complete with a bar, and dance floor it is split into 2 different, sections inside the main house where the bar is fitted there are 7 en siute rooms, plenty of storage and room to make an industrial kitchen. moving to another buildings there is more separate accommodation, 1 large apartment with bedroom ensuite, lounge and kitchen 3 separate studio apartments, all of a good size, with beds and sofas plus bathroom we move then towards another building which is a 2 bedroom apartment, on the 2nd floor is another studio apartment. there are 2 final apartments , again one being extremely large where the owner resides. outside there is a gym area, courtyard, many terraces, large pool and parking for over 20 cars. this is all behind a secure gate, making it a safe environment, with orchard and mature gardens. the possibilities are endless for any new buyer Hotel, Alhaurín el Grande, Costa del Sol. 16 Bedrooms, 16 Bathrooms, Built 0 m². Setting: Country, Close To Shops, Close To Town, Close To Forest. Orientation: South East, South West. Condition: Good. Pool: Private. Climate Control: Air Conditioning. Views: Mountain, Country, Courtyard. Features: Covered Terrace, Fitted Wardrobes, Private Terrace, Gym, Guest Apartment, Guest House, Utility Room, Double Glazing, Staff Accommodation. Furniture: Part Furnished. Garden: Private. Security: Entry Phone. Parking: More Than One, Private. Utilities: Electricity.