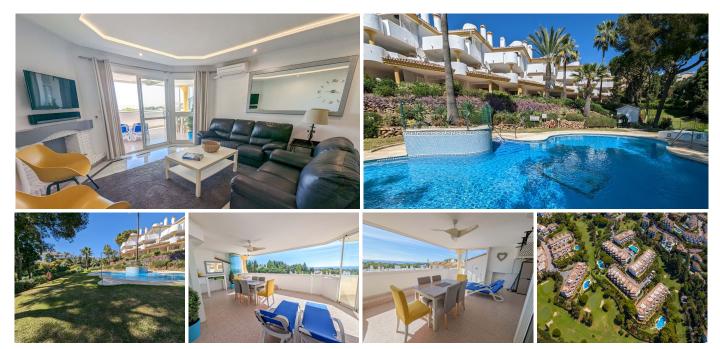

## MIDDLE FLOOR APARTMENT 3 BEDROOMS 2 BATHROOMS IN CALAHONDA

Calahonda

REF# R4024723 - 449.000€

| 3    | 2     | 110 m <sup>2</sup> | 30 m²   |
|------|-------|--------------------|---------|
| Beds | Baths | Built              | Terrace |

Stunning South facing apartment situated just a ten-minute walk to all amenities of Calahonda in prestigious secure, quiet private gated development offering fantastic panoramic views across the sea and situated next to the golf course La Siesta Golf and only a couple of minutes by foot from Club del Sol with tennis, gym, padel and squash facilities. South facing first-floor apartment enjoys a spacious lounge, a fully equipped kitchen half opened to the dining, three good sized double bedrooms, two bathrooms. The large terrace has gorgeous sea views and overlooks the La siesta golf course, well maintained tropical gardens surrounding the three communal pools. Ideal for a family home. Property also comes with excellent private parking space. Contact us today to arrange a viewing!!!