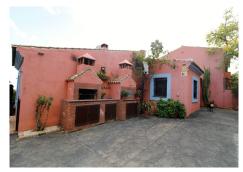

Fantastic villa in Forest Hills with 600m built on a 1000m plot. This villa is characterized by its incredible panoramic views facing south and its large land full of fruit trees and planted with different plants and vegetables, areas with picnic areas, garden with saltwater pool and a large entrance with space for more than one car. leisure with built-in barbecues and stone ovens. The villa consists of two floors and a basement. On the upper floor we find two bedrooms, one of them with a built-in dressing room and the main room with access to a south-facing terrace. We found a bathroom with Jacuzzi and an extra dressing room. The first floor consists of 2 offices, 2 bedrooms, 3 bathrooms, 1 gym, 1 laundry room, large fully equipped kitchen with dining room and exit to the outside with dining terrace, large living room with access to another covered terrace and the garden. On the underground floor (120m) we find a large yoga and pilates room, reception and consultation or office plus 1 bathroom. (It can be renovated and create a separate apartment as it has a separate entrance) The villa has a privileged location, surrounded by vegetation, nature, waterfalls and a river. Perfect for outdoor sports and 15 minutes from the beach and Estepona. It has two independent entrances/exits and has solar panels.