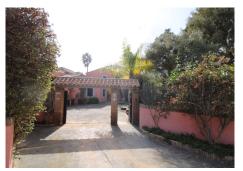

Fantastic villa in Forest Hills with 600m built on a 1000m plot. This villa is characterized by its incredible panoramic views facing south and its large land full of fruit trees and planted with different plants and vegetables, areas with picnic areas, garden with saltwater pool and a large entrance with space for more than one car. leisure with built-in barbecues and stone ovens. The villa consists of two floors and a basement. On the upper floor we find two bedrooms, one of them with a built-in dressing room and the main room with access to a south-facing terrace. We found a bathroom with Jacuzzi and an extra dressing room. The first floor consists of 2 offices, 2 bedrooms, 3 bathrooms, 1 gym, 1 laundry room, large fully equipped kitchen with dining room and exit to the outside with dining terrace, large living room with access to another covered terrace and the garden. On the underground floor (120m) we find a large yoga and pilates room, reception and consultation or office plus 1 bathroom. (It can be renovated and create a separate apartment as it has a separate entrance) The villa has a privileged location, surrounded by vegetation, nature, waterfalls and a river. Perfect for outdoor sports and 15 minutes from the beach and Estepona. It has two independent entrances/exits and has solar panels.