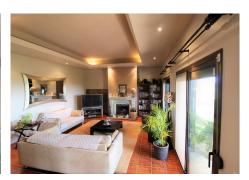

Fantastic villa in Forest Hills with 600m built on a 1000m plot. This villa is characterized by its incredible panoramic views facing south and its large land full of fruit trees and planted with different plants and vegetables, areas with picnic areas, garden with saltwater pool and a large entrance with space for more than one car. leisure with built-in barbecues and stone ovens. The villa consists of two floors and a basement. On the upper floor we find two bedrooms, one of them with a built-in dressing room and the main room with access to a south-facing terrace. We found a bathroom with Jacuzzi and an extra dressing room. The first floor consists of 2 offices, 2 bedrooms, 3 bathrooms, 1 gym, 1 laundry room, large fully equipped kitchen with dining room and exit to the outside with dining terrace, large living room with access to another covered terrace and the garden. On the underground floor (120m) we find a large yoga and pilates room, reception and consultation or office plus 1 bathroom. (It can be renovated and create a separate apartment as it has a separate entrance) The villa has a privileged location, surrounded by vegetation, nature, waterfalls and a river. Perfect for outdoor sports and 15 minutes from the beach and Estepona. It has two independent entrances/exits and has solar panels.