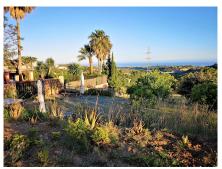

Fantastic villa in Forest Hills with 600m built on a 1000m plot. This villa is characterized by its incredible panoramic views facing south and its large land full of fruit trees and planted with different plants and vegetables, areas with picnic areas, garden with saltwater pool and a large entrance with space for more than one car. leisure with built-in barbecues and stone ovens. The villa consists of two floors and a basement. On the upper floor we find two bedrooms, one of them with a built-in dressing room and the main room with access to a south-facing terrace. We found a bathroom with Jacuzzi and an extra dressing room. The first floor consists of 2 offices, 2 bedrooms, 3 bathrooms, 1 gym, 1 laundry room, large fully equipped kitchen with dining room and exit to the outside with dining terrace, large living room with access to another covered terrace and the garden. On the underground floor (120m) we find a large yoga and pilates room, reception and consultation or office plus 1 bathroom. (It can be renovated and create a separate apartment as it has a separate entrance) The villa has a privileged location, surrounded by vegetation, nature, waterfalls and a river. Perfect for outdoor sports and 15 minutes from the beach and Estepona. It has two independent entrances/exits and has solar panels.