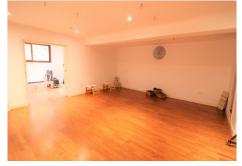

Fantastic villa in Forest Hills with 600m built on a 1000m plot. This villa is characterized by its incredible panoramic views facing south and its large land full of fruit trees and planted with different plants and vegetables, areas with picnic areas, garden with saltwater pool and a large entrance with space for more than one car. leisure with built-in barbecues and stone ovens. The villa consists of two floors and a basement. On the upper floor we find two bedrooms, one of them with a built-in dressing room and the main room with access to a south-facing terrace. We found a bathroom with Jacuzzi and an extra dressing room. The first floor consists of 2 offices, 2 bedrooms, 3 bathrooms, 1 gym, 1 laundry room, large fully equipped kitchen with dining room and exit to the outside with dining terrace, large living room with access to another covered terrace and the garden. On the underground floor (120m) we find a large yoga and pilates room, reception and consultation or office plus 1 bathroom. (It can be renovated and create a separate apartment as it has a separate entrance) The villa has a privileged location, surrounded by vegetation, nature, waterfalls and a river. Perfect for outdoor sports and 15 minutes from the beach and Estepona. It has two independent entrances/exits and has solar panels.