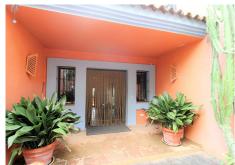

Fantastic villa in Forest Hills with 600m built on a 1000m plot. This villa is characterized by its incredible panoramic views facing south and its large land full of fruit trees and planted with different plants and vegetables, areas with picnic areas, garden with saltwater pool and a large entrance with space for more than one car. leisure with built-in barbecues and stone ovens. The villa consists of two floors and a basement. On the upper floor we find two bedrooms, one of them with a built-in dressing room and the main room with access to a south-facing terrace. We found a bathroom with Jacuzzi and an extra dressing room. The first floor consists of 2 offices, 2 bedrooms, 3 bathrooms, 1 gym, 1 laundry room, large fully equipped kitchen with dining room and exit to the outside with dining terrace, large living room with access to another covered terrace and the garden. On the underground floor (120m) we find a large yoga and pilates room, reception and consultation or office plus 1 bathroom. (It can be renovated and create a separate apartment as it has a separate entrance) The villa has a privileged location, surrounded by vegetation, nature, waterfalls and a river. Perfect for outdoor sports and 15 minutes from the beach and Estepona. It has two independent entrances/exits and has solar panels.