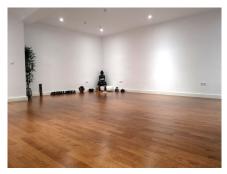

Fantastic villa in Forest Hills with 600m built on a 1000m plot. This villa is characterized by its incredible panoramic views facing south and its large land full of fruit trees and planted with different plants and vegetables, areas with picnic areas, garden with saltwater pool and a large entrance with space for more than one car. leisure with built-in barbecues and stone ovens. The villa consists of two floors and a basement. On the upper floor we find two bedrooms, one of them with a built-in dressing room and the main room with access to a south-facing terrace. We found a bathroom with Jacuzzi and an extra dressing room. The first floor consists of 2 offices, 2 bedrooms, 3 bathrooms, 1 gym, 1 laundry room, large fully equipped kitchen with dining room and exit to the outside with dining terrace, large living room with access to another covered terrace and the garden. On the underground floor (120m) we find a large yoga and pilates room, reception and consultation or office plus 1 bathroom. (It can be renovated and create a separate apartment as it has a separate entrance) The villa has a privileged location, surrounded by vegetation, nature, waterfalls and a river. Perfect for outdoor sports and 15 minutes from the beach and Estepona. It has two independent entrances/exits and has solar panels.