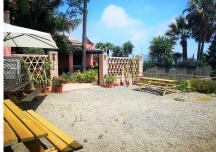

Fantastic villa in Forest Hills with 600m built on a 1000m plot. This villa is characterized by its incredible panoramic views facing south and its large land full of fruit trees and planted with different plants and vegetables, areas with picnic areas, garden with saltwater pool and a large entrance with space for more than one car. leisure with built-in barbecues and stone ovens. The villa consists of two floors and a basement. On the upper floor we find two bedrooms, one of them with a built-in dressing room and the main room with access to a south-facing terrace. We found a bathroom with Jacuzzi and an extra dressing room. The first floor consists of 2 offices, 2 bedrooms, 3 bathrooms, 1 gym, 1 laundry room, large fully equipped kitchen with dining room and exit to the outside with dining terrace, large living room with access to another covered terrace and the garden. On the underground floor (120m) we find a large yoga and pilates room, reception and consultation or office plus 1 bathroom. (It can be renovated and create a separate apartment as it has a separate entrance) The villa has a privileged location, surrounded by vegetation, nature, waterfalls and a river. Perfect for outdoor sports and 15 minutes from the beach and Estepona. It has two independent entrances/exits and has solar panels.