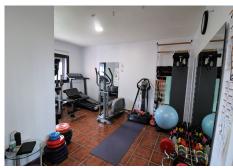

Fantastic villa in Forest Hills with 600m built on a 1000m plot. This villa is characterized by its incredible panoramic views facing south and its large land full of fruit trees and planted with different plants and vegetables, areas with picnic areas, garden with saltwater pool and a large entrance with space for more than one car. leisure with built-in barbecues and stone ovens. The villa consists of two floors and a basement. On the upper floor we find two bedrooms, one of them with a built-in dressing room and the main room with access to a south-facing terrace. We found a bathroom with Jacuzzi and an extra dressing room. The first floor consists of 2 offices, 2 bedrooms, 3 bathrooms, 1 gym, 1 laundry room, large fully equipped kitchen with dining room and exit to the outside with dining terrace, large living room with access to another covered terrace and the garden. On the underground floor (120m) we find a large yoga and pilates room, reception and consultation or office plus 1 bathroom. (It can be renovated and create a separate apartment as it has a separate entrance) The villa has a privileged location, surrounded by vegetation, nature, waterfalls and a river. Perfect for outdoor sports and 15 minutes from the beach and Estepona. It has two independent entrances/exits and has solar panels.