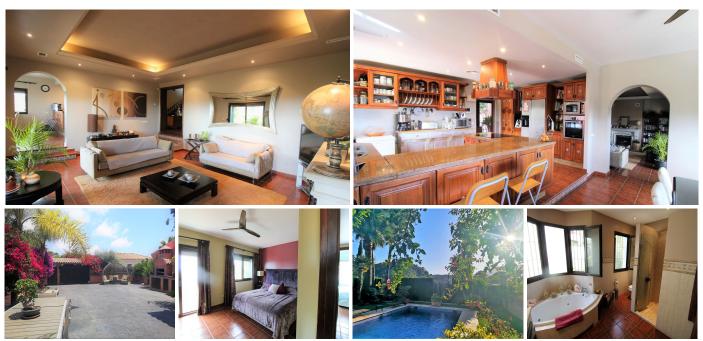

Fantastic villa in Forest Hills with 600m built on a 1000m plot. This villa is characterized by its incredible panoramic views facing south and its large land full of fruit trees and planted with different plants and vegetables, areas with picnic areas, garden with saltwater pool and a large entrance with space for more than one car. leisure with built-in barbecues and stone ovens. The villa consists of two floors and a basement. On the upper floor we find two bedrooms, one of them with a built-in dressing room and the main room with access to a south-facing terrace. We found a bathroom with Jacuzzi and an extra dressing room. The first floor consists of 2 offices, 2 bedrooms, 3 bathrooms, 1 gym, 1 laundry room, large fully equipped kitchen with dining room and exit to the outside with dining terrace, large living room with access to another covered terrace and the garden. On the underground floor (120m) we find a large yoga and pilates room, reception and consultation or office plus 1 bathroom. (It can be renovated and create a separate apartment as it has a separate entrance) The villa has a privileged location, surrounded by vegetation, nature, waterfalls and a river. Perfect for outdoor sports and 15 minutes from the beach and Estepona. It has two independent entrances/exits and has solar panels.