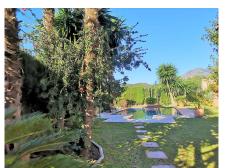

Fantastic villa in Forest Hills with 600m built on a 1000m plot. This villa is characterized by its incredible panoramic views facing south and its large land full of fruit trees and planted with different plants and vegetables, areas with picnic areas, garden with saltwater pool and a large entrance with space for more than one car. leisure with built-in barbecues and stone ovens. The villa consists of two floors and a basement. On the upper floor we find two bedrooms, one of them with a built-in dressing room and the main room with access to a south-facing terrace. We found a bathroom with Jacuzzi and an extra dressing room. The first floor consists of 2 offices, 2 bedrooms, 3 bathrooms, 1 gym, 1 laundry room, large fully equipped kitchen with dining room and exit to the outside with dining terrace, large living room with access to another covered terrace and the garden. On the underground floor (120m) we find a large yoga and pilates room, reception and consultation or office plus 1 bathroom. (It can be renovated and create a separate apartment as it has a separate entrance) The villa has a privileged location, surrounded by vegetation, nature, waterfalls and a river. Perfect for outdoor sports and 15 minutes from the beach and Estepona. It has two independent entrances/exits and has solar panels.