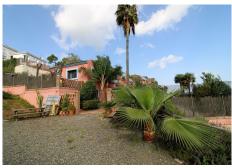

Fantastic villa in Forest Hills with 600m built on a 1000m plot. This villa is characterized by its incredible panoramic views facing south and its large land full of fruit trees and planted with different plants and vegetables, areas with picnic areas, garden with saltwater pool and a large entrance with space for more than one car. leisure with built-in barbecues and stone ovens. The villa consists of two floors and a basement. On the upper floor we find two bedrooms, one of them with a built-in dressing room and the main room with access to a south-facing terrace. We found a bathroom with Jacuzzi and an extra dressing room. The first floor consists of 2 offices, 2 bedrooms, 3 bathrooms, 1 gym, 1 laundry room, large fully equipped kitchen with dining room and exit to the outside with dining terrace, large living room with access to another covered terrace and the garden. On the underground floor (120m) we find a large yoga and pilates room, reception and consultation or office plus 1 bathroom. (It can be renovated and create a separate apartment as it has a separate entrance) The villa has a privileged location, surrounded by vegetation, nature, waterfalls and a river. Perfect for outdoor sports and 15 minutes from the beach and Estepona. It has two independent entrances/exits and has solar panels.