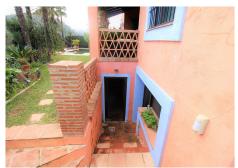

Fantastic villa in Forest Hills with 600m built on a 1000m plot. This villa is characterized by its incredible panoramic views facing south and its large land full of fruit trees and planted with different plants and vegetables, areas with picnic areas, garden with saltwater pool and a large entrance with space for more than one car. leisure with built-in barbecues and stone ovens. The villa consists of two floors and a basement. On the upper floor we find two bedrooms, one of them with a built-in dressing room and the main room with access to a south-facing terrace. We found a bathroom with Jacuzzi and an extra dressing room. The first floor consists of 2 offices, 2 bedrooms, 3 bathrooms, 1 gym, 1 laundry room, large fully equipped kitchen with dining room and exit to the outside with dining terrace, large living room with access to another covered terrace and the garden. On the underground floor (120m) we find a large yoga and pilates room, reception and consultation or office plus 1 bathroom. (It can be renovated and create a separate apartment as it has a separate entrance) The villa has a privileged location, surrounded by vegetation, nature, waterfalls and a river. Perfect for outdoor sports and 15 minutes from the beach and Estepona. It has two independent entrances/exits and has solar panels.