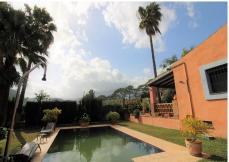

Fantastic villa in Forest Hills with 600m built on a 1000m plot. This villa is characterized by its incredible panoramic views facing south and its large land full of fruit trees and planted with different plants and vegetables, areas with picnic areas, garden with saltwater pool and a large entrance with space for more than one car. leisure with built-in barbecues and stone ovens. The villa consists of two floors and a basement. On the upper floor we find two bedrooms, one of them with a built-in dressing room and the main room with access to a south-facing terrace. We found a bathroom with Jacuzzi and an extra dressing room. The first floor consists of 2 offices, 2 bedrooms, 3 bathrooms, 1 gym, 1 laundry room, large fully equipped kitchen with dining room and exit to the outside with dining terrace, large living room with access to another covered terrace and the garden. On the underground floor (120m) we find a large yoga and pilates room, reception and consultation or office plus 1 bathroom. (It can be renovated and create a separate apartment as it has a separate entrance) The villa has a privileged location, surrounded by vegetation, nature, waterfalls and a river. Perfect for outdoor sports and 15 minutes from the beach and Estepona. It has two independent entrances/exits and has solar panels.