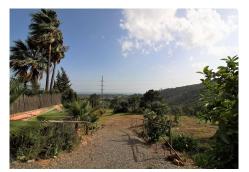

Fantastic villa in Forest Hills with 600m built on a 1000m plot. This villa is characterized by its incredible panoramic views facing south and its large land full of fruit trees and planted with different plants and vegetables, areas with picnic areas, garden with saltwater pool and a large entrance with space for more than one car. leisure with built-in barbecues and stone ovens. The villa consists of two floors and a basement. On the upper floor we find two bedrooms, one of them with a built-in dressing room and the main room with access to a south-facing terrace. We found a bathroom with Jacuzzi and an extra dressing room. The first floor consists of 2 offices, 2 bedrooms, 3 bathrooms, 1 gym, 1 laundry room, large fully equipped kitchen with dining room and exit to the outside with dining terrace, large living room with access to another covered terrace and the garden. On the underground floor (120m) we find a large yoga and pilates room, reception and consultation or office plus 1 bathroom. (It can be renovated and create a separate apartment as it has a separate entrance) The villa has a privileged location, surrounded by vegetation, nature, waterfalls and a river. Perfect for outdoor sports and 15 minutes from the beach and Estepona. It has two independent entrances/exits and has solar panels.