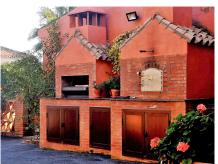

Fantastic villa in Forest Hills with 600m built on a 1000m plot. This villa is characterized by its incredible panoramic views facing south and its large land full of fruit trees and planted with different plants and vegetables, areas with picnic areas, garden with saltwater pool and a large entrance with space for more than one car. leisure with built-in barbecues and stone ovens. The villa consists of two floors and a basement. On the upper floor we find two bedrooms, one of them with a built-in dressing room and the main room with access to a south-facing terrace. We found a bathroom with Jacuzzi and an extra dressing room. The first floor consists of 2 offices, 2 bedrooms, 3 bathrooms, 1 gym, 1 laundry room, large fully equipped kitchen with dining room and exit to the outside with dining terrace, large living room with access to another covered terrace and the garden. On the underground floor (120m) we find a large yoga and pilates room, reception and consultation or office plus 1 bathroom. (It can be renovated and create a separate apartment as it has a separate entrance) The villa has a privileged location, surrounded by vegetation, nature, waterfalls and a river. Perfect for outdoor sports and 15 minutes from the beach and Estepona. It has two independent entrances/exits and has solar panels.