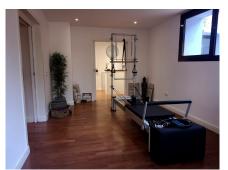

Fantastic villa in Forest Hills with 600m built on a 1000m plot. This villa is characterized by its incredible panoramic views facing south and its large land full of fruit trees and planted with different plants and vegetables, areas with picnic areas, garden with saltwater pool and a large entrance with space for more than one car. leisure with built-in barbecues and stone ovens. The villa consists of two floors and a basement. On the upper floor we find two bedrooms, one of them with a built-in dressing room and the main room with access to a south-facing terrace. We found a bathroom with Jacuzzi and an extra dressing room. The first floor consists of 2 offices, 2 bedrooms, 3 bathrooms, 1 gym, 1 laundry room, large fully equipped kitchen with dining room and exit to the outside with dining terrace, large living room with access to another covered terrace and the garden. On the underground floor (120m) we find a large yoga and pilates room, reception and consultation or office plus 1 bathroom. (It can be renovated and create a separate apartment as it has a separate entrance) The villa has a privileged location, surrounded by vegetation, nature, waterfalls and a river. Perfect for outdoor sports and 15 minutes from the beach and Estepona. It has two independent entrances/exits and has solar panels.