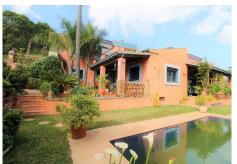

Fantastic villa in Forest Hills with 600m built on a 1000m plot. This villa is characterized by its incredible panoramic views facing south and its large land full of fruit trees and planted with different plants and vegetables, areas with picnic areas, garden with saltwater pool and a large entrance with space for more than one car. leisure with built-in barbecues and stone ovens. The villa consists of two floors and a basement. On the upper floor we find two bedrooms, one of them with a built-in dressing room and the main room with access to a south-facing terrace. We found a bathroom with Jacuzzi and an extra dressing room. The first floor consists of 2 offices, 2 bedrooms, 3 bathrooms, 1 gym, 1 laundry room, large fully equipped kitchen with dining room and exit to the outside with dining terrace, large living room with access to another covered terrace and the garden. On the underground floor (120m) we find a large yoga and pilates room, reception and consultation or office plus 1 bathroom. (It can be renovated and create a separate apartment as it has a separate entrance) The villa has a privileged location, surrounded by vegetation, nature, waterfalls and a river. Perfect for outdoor sports and 15 minutes from the beach and Estepona. It has two independent entrances/exits and has solar panels.