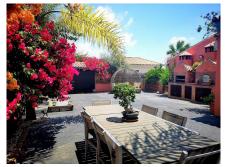

Fantastic villa in Forest Hills with 600m built on a 1000m plot. This villa is characterized by its incredible panoramic views facing south and its large land full of fruit trees and planted with different plants and vegetables, areas with picnic areas, garden with saltwater pool and a large entrance with space for more than one car. leisure with built-in barbecues and stone ovens. The villa consists of two floors and a basement. On the upper floor we find two bedrooms, one of them with a built-in dressing room and the main room with access to a south-facing terrace. We found a bathroom with Jacuzzi and an extra dressing room. The first floor consists of 2 offices, 2 bedrooms, 3 bathrooms, 1 gym, 1 laundry room, large fully equipped kitchen with dining room and exit to the outside with dining terrace, large living room with access to another covered terrace and the garden. On the underground floor (120m) we find a large yoga and pilates room, reception and consultation or office plus 1 bathroom. (It can be renovated and create a separate apartment as it has a separate entrance) The villa has a privileged location, surrounded by vegetation, nature, waterfalls and a river. Perfect for outdoor sports and 15 minutes from the beach and Estepona. It has two independent entrances/exits and has solar panels.