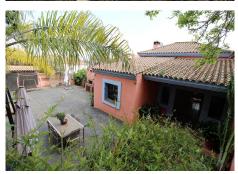

Fantastic villa in Forest Hills with 600m built on a 1000m plot. This villa is characterized by its incredible panoramic views facing south and its large land full of fruit trees and planted with different plants and vegetables, areas with picnic areas, garden with saltwater pool and a large entrance with space for more than one car. leisure with built-in barbecues and stone ovens. The villa consists of two floors and a basement. On the upper floor we find two bedrooms, one of them with a built-in dressing room and the main room with access to a south-facing terrace. We found a bathroom with Jacuzzi and an extra dressing room. The first floor consists of 2 offices, 2 bedrooms, 3 bathrooms, 1 gym, 1 laundry room, large fully equipped kitchen with dining room and exit to the outside with dining terrace, large living room with access to another covered terrace and the garden. On the underground floor (120m) we find a large yoga and pilates room, reception and consultation or office plus 1 bathroom. (It can be renovated and create a separate apartment as it has a separate entrance) The villa has a privileged location, surrounded by vegetation, nature, waterfalls and a river. Perfect for outdoor sports and 15 minutes from the beach and Estepona. It has two independent entrances/exits and has solar panels.