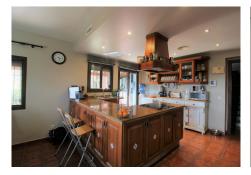

Fantastic villa in Forest Hills with 600m built on a 1000m plot. This villa is characterized by its incredible panoramic views facing south and its large land full of fruit trees and planted with different plants and vegetables, areas with picnic areas, garden with saltwater pool and a large entrance with space for more than one car. leisure with built-in barbecues and stone ovens. The villa consists of two floors and a basement. On the upper floor we find two bedrooms, one of them with a built-in dressing room and the main room with access to a south-facing terrace. We found a bathroom with Jacuzzi and an extra dressing room. The first floor consists of 2 offices, 2 bedrooms, 3 bathrooms, 1 gym, 1 laundry room, large fully equipped kitchen with dining room and exit to the outside with dining terrace, large living room with access to another covered terrace and the garden. On the underground floor (120m) we find a large yoga and pilates room, reception and consultation or office plus 1 bathroom. (It can be renovated and create a separate apartment as it has a separate entrance) The villa has a privileged location, surrounded by vegetation, nature, waterfalls and a river. Perfect for outdoor sports and 15 minutes from the beach and Estepona. It has two independent entrances/exits and has solar panels.