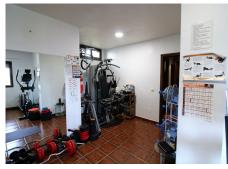

Fantastic villa in Forest Hills with 600m built on a 1000m plot. This villa is characterized by its incredible panoramic views facing south and its large land full of fruit trees and planted with different plants and vegetables, areas with picnic areas, garden with saltwater pool and a large entrance with space for more than one car. leisure with built-in barbecues and stone ovens. The villa consists of two floors and a basement. On the upper floor we find two bedrooms, one of them with a built-in dressing room and the main room with access to a south-facing terrace. We found a bathroom with Jacuzzi and an extra dressing room. The first floor consists of 2 offices, 2 bedrooms, 3 bathrooms, 1 gym, 1 laundry room, large fully equipped kitchen with dining room and exit to the outside with dining terrace, large living room with access to another covered terrace and the garden. On the underground floor (120m) we find a large yoga and pilates room, reception and consultation or office plus 1 bathroom. (It can be renovated and create a separate apartment as it has a separate entrance) The villa has a privileged location, surrounded by vegetation, nature, waterfalls and a river. Perfect for outdoor sports and 15 minutes from the beach and Estepona. It has two independent entrances/exits and has solar panels.