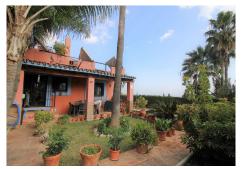

Fantastic villa in Forest Hills with 600m built on a 1000m plot. This villa is characterized by its incredible panoramic views facing south and its large land full of fruit trees and planted with different plants and vegetables, areas with picnic areas, garden with saltwater pool and a large entrance with space for more than one car. leisure with built-in barbecues and stone ovens. The villa consists of two floors and a basement. On the upper floor we find two bedrooms, one of them with a built-in dressing room and the main room with access to a south-facing terrace. We found a bathroom with Jacuzzi and an extra dressing room. The first floor consists of 2 offices, 2 bedrooms, 3 bathrooms, 1 gym, 1 laundry room, large fully equipped kitchen with dining room and exit to the outside with dining terrace, large living room with access to another covered terrace and the garden. On the underground floor (120m) we find a large yoga and pilates room, reception and consultation or office plus 1 bathroom. (It can be renovated and create a separate apartment as it has a separate entrance) The villa has a privileged location, surrounded by vegetation, nature, waterfalls and a river. Perfect for outdoor sports and 15 minutes from the beach and Estepona. It has two independent entrances/exits and has solar panels.