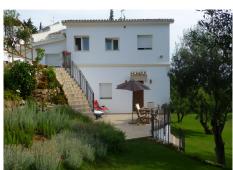

## HOUSE 4 BEDROOMS 5 BATHROOMS IN EL ROSARIO

El Rosario

REF# R4019293 - 1.050.000€

| 4    | 5     | 334 m² | 1050 m <sup>2</sup> | 110 m <sup>2</sup> |
|------|-------|--------|---------------------|--------------------|
| Beds | Baths | Built  | Plot                | Terrace            |

A large and elegant four bedroom private detached villa located in a quiet road in El Rosario, East Marbella. The villa is set on a plot of over 1000m2 and is built over two floors consisting of four double bedrooms with ensuite bathrooms, two studies, a large lounge diner with access to the garden, open plan fully fitted kitchen and guest toilet. Outside we have a large swimming pool and manicured gardens to enjoy all day sunshine. There are several terraces for enjoying life outdoors and dining al-fresco as well as a separate barbecue area offering fantastic views and sunsets. Additional features include hot and cold airconditioning, underfloor heating in the bathrooms, marble floors, double glazing, Sonos sound system and a high speed internet connection. On the garden level we find a utility room and storage areas. The villa also benefits from a car port. A lovely house set in a fabulous location.