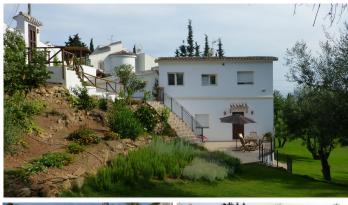

A large and elegant four bedroom private detached villa located in a quiet road in El Rosario, East Marbella. The villa is set on a plot of over 1000m2 and is built over two floors consisting of four double bedrooms with ensuite bathrooms, two studies, a large lounge diner with access to the garden, open plan fully fitted kitchen and guest toilet. Outside we have a large swimming pool and manicured gardens to enjoy all day sunshine. There are several terraces for enjoying life outdoors and dining al-fresco as well as a separate barbecue area offering fantastic views and sunsets. Additional features include hot and cold airconditioning, underfloor heating in the bathrooms, marble floors, double glazing, Sonos sound system and a high speed internet connection. On the garden level we find a utility room and storage areas. The villa also benefits from a car port. A lovely house set in a fabulous location.