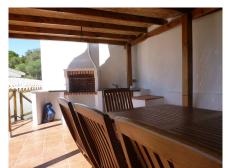

A large and elegant four bedroom private detached villa located in a quiet road in El Rosario, East Marbella. The villa is set on a plot of over 1000m2 and is built over two floors consisting of four double bedrooms with ensuite bathrooms, two studies, a large lounge diner with access to the garden, open plan fully fitted kitchen and guest toilet. Outside we have a large swimming pool and manicured gardens to enjoy all day sunshine. There are several terraces for enjoying life outdoors and dining al-fresco as well as a separate barbecue area offering fantastic views and sunsets. Additional features include hot and cold airconditioning, underfloor heating in the bathrooms, marble floors, double glazing, Sonos sound system and a high speed internet connection. On the garden level we find a utility room and storage areas. The villa also benefits from a car port. A lovely house set in a fabulous location.