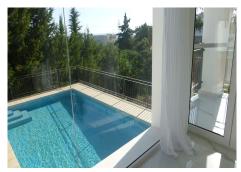

A large and elegant four bedroom private detached villa located in a quiet road in El Rosario, East Marbella. The villa is set on a plot of over 1000m2 and is built over two floors consisting of four double bedrooms with ensuite bathrooms, two studies, a large lounge diner with access to the garden, open plan fully fitted kitchen and guest toilet. Outside we have a large swimming pool and manicured gardens to enjoy all day sunshine. There are several terraces for enjoying life outdoors and dining al-fresco as well as a separate barbecue area offering fantastic views and sunsets. Additional features include hot and cold airconditioning, underfloor heating in the bathrooms, marble floors, double glazing, Sonos sound system and a high speed internet connection. On the garden level we find a utility room and storage areas. The villa also benefits from a car port. A lovely house set in a fabulous location.