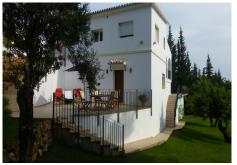

A large and elegant four bedroom private detached villa located in a quiet road in El Rosario, East Marbella. The villa is set on a plot of over 1000m2 and is built over two floors consisting of four double bedrooms with ensuite bathrooms, two studies, a large lounge diner with access to the garden, open plan fully fitted kitchen and guest toilet. Outside we have a large swimming pool and manicured gardens to enjoy all day sunshine. There are several terraces for enjoying life outdoors and dining al-fresco as well as a separate barbecue area offering fantastic views and sunsets. Additional features include hot and cold airconditioning, underfloor heating in the bathrooms, marble floors, double glazing, Sonos sound system and a high speed internet connection. On the garden level we find a utility room and storage areas. The villa also benefits from a car port. A lovely house set in a fabulous location.