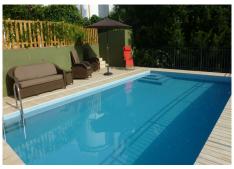

A large and elegant four bedroom private detached villa located in a quiet road in El Rosario, East Marbella. The villa is set on a plot of over 1000m2 and is built over two floors consisting of four double bedrooms with ensuite bathrooms, two studies, a large lounge diner with access to the garden, open plan fully fitted kitchen and guest toilet. Outside we have a large swimming pool and manicured gardens to enjoy all day sunshine. There are several terraces for enjoying life outdoors and dining al-fresco as well as a separate barbecue area offering fantastic views and sunsets. Additional features include hot and cold airconditioning, underfloor heating in the bathrooms, marble floors, double glazing, Sonos sound system and a high speed internet connection. On the garden level we find a utility room and storage areas. The villa also benefits from a car port. A lovely house set in a fabulous location.