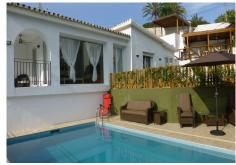

A large and elegant four bedroom private detached villa located in a quiet road in El Rosario, East Marbella. The villa is set on a plot of over 1000m2 and is built over two floors consisting of four double bedrooms with ensuite bathrooms, two studies, a large lounge diner with access to the garden, open plan fully fitted kitchen and guest toilet. Outside we have a large swimming pool and manicured gardens to enjoy all day sunshine. There are several terraces for enjoying life outdoors and dining al-fresco as well as a separate barbecue area offering fantastic views and sunsets. Additional features include hot and cold airconditioning, underfloor heating in the bathrooms, marble floors, double glazing, Sonos sound system and a high speed internet connection. On the garden level we find a utility room and storage areas. The villa also benefits from a car port. A lovely house set in a fabulous location.