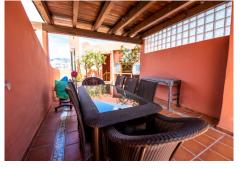

Luxury 3 bedrooms duplex penthouse of 170 m2 surface and 90 m2 surface terrace, located in the gated complex, just few meters from the beach. The penthouse has fantastic sea and mountain views. Ideal for to live all year or as an investment for their high rental potential. The property is in excellent condition, has marble floors and been built to extremely high standards. Main floor: Spacious living room with dining room leading to a spacious terrace with sea views. Fully fitted kitchen with breakfast table and separately an utility room and 3 bedrooms the master bedroom has an ensuite bathroom with jacuzzi and there is a further guest bathroom. 1 floor: Large terrace with amazing views to the sea and mountain, another big room which could be turned into the next bedroom or games room. The resort has indoor heated pool, gym, spa with jacuzzi, sauna and outdoor swimming pool. Walking distance to beach and restaurants and only 5 minutes drive away to Estepona and 10 minutes to Puerto Banus.