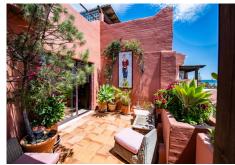

Luxury 3 bedrooms duplex penthouse of 170 m2 surface and 90 m2 surface terrace, located in the gated complex, just few meters from the beach. The penthouse has fantastic sea and mountain views. Ideal for to live all year or as an investment for their high rental potential. The property is in excellent condition, has marble floors and been built to extremely high standards. Main floor: Spacious living room with dining room leading to a spacious terrace with sea views. Fully fitted kitchen with breakfast table and separately an utility room and 3 bedrooms the master bedroom has an ensuite bathroom with jacuzzi and there is a further guest bathroom. 1 floor: Large terrace with amazing views to the sea and mountain, another big room which could be turned into the next bedroom or games room. The resort has indoor heated pool, gym, spa with jacuzzi, sauna and outdoor swimming pool. Walking distance to beach and restaurants and only 5 minutes drive away to Estepona and 10 minutes to Puerto Banus.