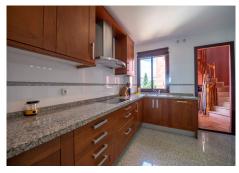

Luxury 3 bedrooms duplex penthouse of 170 m2 surface and 90 m2 surface terrace, located in the gated complex, just few meters from the beach. The penthouse has fantastic sea and mountain views. Ideal for to live all year or as an investment for their high rental potential. The property is in excellent condition, has marble floors and been built to extremely high standards. Main floor: Spacious living room with dining room leading to a spacious terrace with sea views. Fully fitted kitchen with breakfast table and separately an utility room and 3 bedrooms the master bedroom has an ensuite bathroom with jacuzzi and there is a further guest bathroom. 1 floor: Large terrace with amazing views to the sea and mountain, another big room which could be turned into the next bedroom or games room. The resort has indoor heated pool, gym, spa with jacuzzi, sauna and outdoor swimming pool. Walking distance to beach and restaurants and only 5 minutes drive away to Estepona and 10 minutes to Puerto Banus.