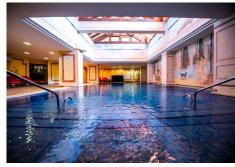

Luxury 3 bedrooms duplex penthouse of 170 m2 surface and 90 m2 surface terrace, located in the gated complex, just few meters from the beach. The penthouse has fantastic sea and mountain views. Ideal for to live all year or as an investment for their high rental potential. The property is in excellent condition, has marble floors and been built to extremely high standards. Main floor: Spacious living room with dining room leading to a spacious terrace with sea views. Fully fitted kitchen with breakfast table and separately an utility room and 3 bedrooms the master bedroom has an ensuite bathroom with jacuzzi and there is a further guest bathroom. 1 floor: Large terrace with amazing views to the sea and mountain, another big room which could be turned into the next bedroom or games room. The resort has indoor heated pool, gym, spa with jacuzzi, sauna and outdoor swimming pool. Walking distance to beach and restaurants and only 5 minutes drive away to Estepona and 10 minutes to Puerto Banus.