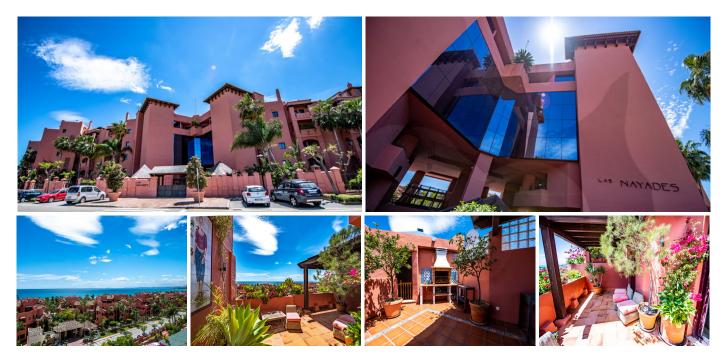

## PENTHOUSE 3 BEDROOMS 2.5 BATHROOMS IN NEW GOLDEN MILE

New Golden Mile

REF# R4016782 - 900.000€

| 3    | 2.5   | 170 m² | 90 m²   |
|------|-------|--------|---------|
| Beds | Baths | Built  | Terrace |

Luxury 3 bedrooms duplex penthouse of 170 m2 surface and 90 m2 surface terrace, located in the gated complex, just few meters from the beach. The penthouse has fantastic sea and mountain views. Ideal for to live all year or as an investment for their high rental potential. The property is in excellent condition, has marble floors and been built to extremely high standards. Main floor: Spacious living room with dining room leading to a spacious terrace with sea views. Fully fitted kitchen with breakfast table and separately an utility room and 3 bedrooms the master bedroom has an ensuite bathroom with jacuzzi and there is a further guest bathroom. 1 floor: Large terrace with amazing views to the sea and mountain, another big room which could be turned into the next bedroom or games room. The resort has indoor heated pool, gym, spa with jacuzzi, sauna and outdoor swimming pool. Walking distance to beach and restaurants and only 5 minutes drive away to Estepona and 10 minutes to Puerto Banus.