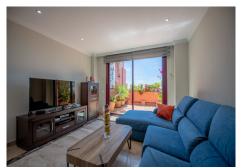

Luxury 3 bedrooms duplex penthouse of 170 m2 surface and 90 m2 surface terrace, located in the gated complex, just few meters from the beach. The penthouse has fantastic sea and mountain views. Ideal for to live all year or as an investment for their high rental potential. The property is in excellent condition, has marble floors and been built to extremely high standards. Main floor: Spacious living room with dining room leading to a spacious terrace with sea views. Fully fitted kitchen with breakfast table and separately an utility room and 3 bedrooms the master bedroom has an ensuite bathroom with jacuzzi and there is a further guest bathroom. 1 floor: Large terrace with amazing views to the sea and mountain, another big room which could be turned into the next bedroom or games room. The resort has indoor heated pool, gym, spa with jacuzzi, sauna and outdoor swimming pool. Walking distance to beach and restaurants and only 5 minutes drive away to Estepona and 10 minutes to Puerto Banus.