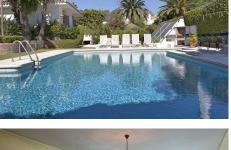

The house is arranged across three levels and has a large private swimming pool and citrus grove within the grounds of the property. There are both formal and casual sitting rooms, and a separate large formal dining room. The kitchen is fully fitted with modern, top-end equipment, designed in a traditional style around an open fireplace, and alongside a pantry. There are six bedrooms and six bathrooms in total; and four of the double bedroom suites are located on the first floor. There is a newly installed and fully equipped gymnasium as well as a games room with snooker and pool tables, and a bar area. There is off street parking both on a driveway and under cover for multiple cars. The house is superlatively appointed in one of the best locations in Marbella.