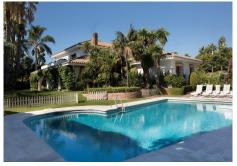

The house is arranged across three levels and has a large private swimming pool and citrus grove within the grounds of the property. There are both formal and casual sitting rooms, and a separate large formal dining room. The kitchen is fully fitted with modern, top-end equipment, designed in a traditional style around an open fireplace, and alongside a pantry. There are six bedrooms and six bathrooms in total; and four of the double bedroom suites are located on the first floor. There is a newly installed and fully equipped gymnasium as well as a games room with snooker and pool tables, and a bar area. There is off street parking both on a driveway and under cover for multiple cars. The house is superlatively appointed in one of the best locations in Marbella.