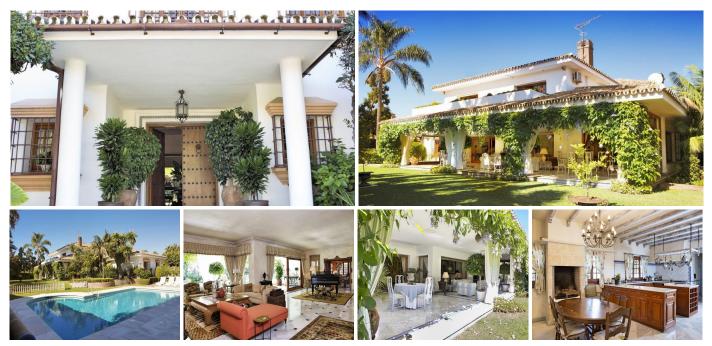

The house is arranged across three levels and has a large private swimming pool and citrus grove within the grounds of the property. There are both formal and casual sitting rooms, and a separate large formal dining room. The kitchen is fully fitted with modern, top-end equipment, designed in a traditional style around an open fireplace, and alongside a pantry. There are six bedrooms and six bathrooms in total; and four of the double bedroom suites are located on the first floor. There is a newly installed and fully equipped gymnasium as well as a games room with snooker and pool tables, and a bar area. There is off street parking both on a driveway and under cover for multiple cars. The house is superlatively appointed in one of the best locations in Marbella.