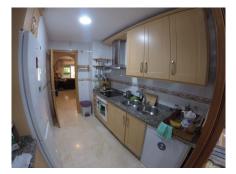

#### REF# R3954103 - 356.000€

| 4    | 3     | 180 m <sup>2</sup> | 20 m²   |
|------|-------|--------------------|---------|
| Beds | Baths | Built              | Terrace |

Spacious Ground Floor Duplex in Benalmadena with 4 Bedrooms and Community Pools Discover the allure of this expansive ground floor duplex in Benalmadena, offering a well-designed layout and comfortable living spaces. The main floor features a kitchen with a utility room and access to a patio, a living room with access to both a terrace and a patio, 2 bedrooms, and 2 bathrooms. On the ground floor, find 2 additional bedrooms, one with a sizable dressing room, 1 bathroom, and a living room with a wine cellar. Enjoy the amenities of a charming urbanization with 2 communal pools and a garden. Main Floor Layout: Kitchen with utility room and patio access Living room with terrace and patio access 2 bedrooms 2 bathrooms Ground Floor Highlights: 2 additional bedrooms 1 with a spacious dressing room 1 bathroom Living room with a wine cellar Community Amenities: Charming urbanization 2 communal pools Gardens Technical Details: Type: Ground Floor Apartment Location: Benalmadena, Costa del Sol Bedrooms: 4 Bathrooms: 3 Built Area: 180 m<sup>2</sup> Terrace: 20 m<sup>2</sup> 2 Seperate Gardens Setting: Town, Commercial Area, Close To Town, Close To Schools, Urbanisation. Condition: Excellent Additional Features: Lift, Fitted Wardrobes, Near Transport, Private Terrace, Tennis Court, Utility Room. Furniture: Part Furnished Kitchen: Fully Fitted Garden: Private Parking: Underground = 1 Private & Open = 1 Private.