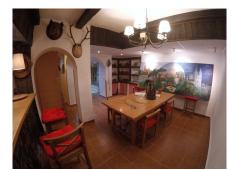

#### REF# R3954103 - 356.000€

| 4    | 3     | 180 m <sup>2</sup> | 20 m²   |
|------|-------|--------------------|---------|
| Beds | Baths | Built              | Terrace |

Spacious Ground Floor Duplex in Benalmadena with 4 Bedrooms and Community Pools Discover the allure of this expansive ground floor duplex in Benalmadena, offering a well-designed layout and comfortable living spaces. The main floor features a kitchen with a utility room and access to a patio, a living room with access to both a terrace and a patio, 2 bedrooms, and 2 bathrooms. On the ground floor, find 2 additional bedrooms, one with a sizable dressing room, 1 bathroom, and a living room with a wine cellar. Enjoy the amenities of a charming urbanization with 2 communal pools and a garden. Main Floor Layout: Kitchen with utility room and patio access Living room with terrace and patio access 2 bedrooms 2 bathrooms Ground Floor Highlights: 2 additional bedrooms 1 with a spacious dressing room 1 bathroom Living room with a wine cellar Community Amenities: Charming urbanization 2 communal pools Gardens Technical Details: Type: Ground Floor Apartment Location: Benalmadena, Costa del Sol Bedrooms: 4 Bathrooms: 3 Built Area: 180 m<sup>2</sup> Terrace: 20 m<sup>2</sup> 2 Seperate Gardens Setting: Town, Commercial Area, Close To Town, Close To Schools, Urbanisation. Condition: Excellent Additional Features: Lift, Fitted Wardrobes, Near Transport, Private Terrace, Tennis Court, Utility Room. Furniture: Part Furnished Kitchen: Fully Fitted Garden: Private Parking: Underground = 1 Private & Open = 1 Private.