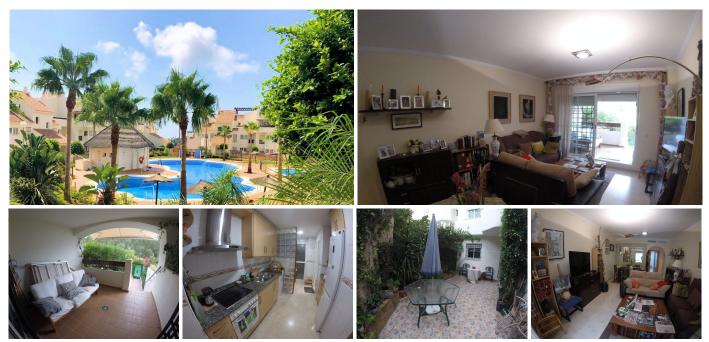

#### REF# R3954103 - 356.000€

| 4    | 3     | 180 m <sup>2</sup> | 20 m²   |
|------|-------|--------------------|---------|
| Beds | Baths | Built              | Terrace |

Spacious Ground Floor Duplex in Benalmadena with 4 Bedrooms and Community Pools Discover the allure of this expansive ground floor duplex in Benalmadena, offering a well-designed layout and comfortable living spaces. The main floor features a kitchen with a utility room and access to a patio, a living room with access to both a terrace and a patio, 2 bedrooms, and 2 bathrooms. On the ground floor, find 2 additional bedrooms, one with a sizable dressing room, 1 bathroom, and a living room with a wine cellar. Enjoy the amenities of a charming urbanization with 2 communal pools and a garden. Main Floor Layout: Kitchen with utility room and patio access Living room with terrace and patio access 2 bedrooms 2 bathrooms Ground Floor Highlights: 2 additional bedrooms 1 with a spacious dressing room 1 bathroom Living room with a wine cellar Community Amenities: Charming urbanization 2 communal pools Gardens Technical Details: Type: Ground Floor Apartment Location: Benalmadena, Costa del Sol Bedrooms: 4 Bathrooms: 3 Built Area: 180 m<sup>2</sup> Terrace: 20 m<sup>2</sup> 2 Seperate Gardens Setting: Town, Commercial Area, Close To Town, Close To Schools, Urbanisation. Condition: Excellent Additional Features: Lift, Fitted Wardrobes, Near Transport, Private Terrace, Tennis Court, Utility Room. Furniture: Part Furnished Kitchen: Fully Fitted Garden: Private Parking: Underground = 1 Private & Open = 1 Private.