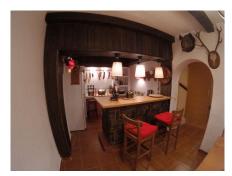

#### REF# R3954103 - 356.000€

| 4    | 3     | 180 m <sup>2</sup> | 20 m²   |
|------|-------|--------------------|---------|
| Beds | Baths | Built              | Terrace |

Spacious Ground Floor Duplex in Benalmadena with 4 Bedrooms and Community Pools Discover the allure of this expansive ground floor duplex in Benalmadena, offering a well-designed layout and comfortable living spaces. The main floor features a kitchen with a utility room and access to a patio, a living room with access to both a terrace and a patio, 2 bedrooms, and 2 bathrooms. On the ground floor, find 2 additional bedrooms, one with a sizable dressing room, 1 bathroom, and a living room with a wine cellar. Enjoy the amenities of a charming urbanization with 2 communal pools and a garden. Main Floor Layout: Kitchen with utility room and patio access Living room with terrace and patio access 2 bedrooms 2 bathrooms Ground Floor Highlights: 2 additional bedrooms 1 with a spacious dressing room 1 bathroom Living room with a wine cellar Community Amenities: Charming urbanization 2 communal pools Gardens Technical Details: Type: Ground Floor Apartment Location: Benalmadena, Costa del Sol Bedrooms: 4 Bathrooms: 3 Built Area: 180 m<sup>2</sup> Terrace: 20 m<sup>2</sup> 2 Seperate Gardens Setting: Town, Commercial Area, Close To Town, Close To Schools, Urbanisation. Condition: Excellent Additional Features: Lift, Fitted Wardrobes, Near Transport, Private Terrace, Tennis Court, Utility Room. Furniture: Part Furnished Kitchen: Fully Fitted Garden: Private Parking: Underground = 1 Private & Open = 1 Private.