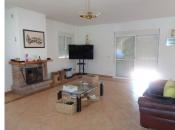

PLEASE READ .Fantastic opportunity to buy a fully legal Finca that needs a REBUILD ( NOT A REFORM). The property is situated in a rural area of Alhaurin de la Torre, is elevated and has fantastic views over the valley west and south towards the Sierra Nieves. At present the property is built as 150m2 living accomodation on the upper floor comprised as follows.Large Lounge with dining area, fireplace (wood burning) Kitchen of a very good size and utility room.The lounge has patio doors on to 80m2 terrace with fantastic views of the valley and mountains. Three double bedrooms (all ensuite) plus a bathroom off the lounge, The lower floor has windows fitted but is used as a 230m2 garage with room for many cars. The immediate area around the house is garden with palm, Olive and. a couple of fruit trees, orange and apricot and walnut. The property has a pedestrian access to the back door and a drive accessed by electric gates to the underground area . The rest of the plot is left as completely natural but would be excellent for a profitable Advocado plantation or similar. The property has mains electricity and town water but also has two boreholes for water irrigation should they be needed. Easy access to Lauro Golf (5 minutes) Alhaurin de la Torre (7 minutes) and Alhaurin el Grande (5 minutes) Also please note that this property is 100% Legal and does not require an AFO