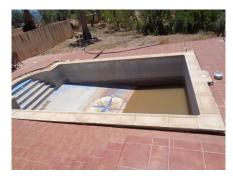

PLEASE READ .Fantastic opportunity to buy a fully legal Finca that needs a REBUILD ( NOT A REFORM). The property is situated in a rural area of Alhaurin de la Torre, is elevated and has fantastic views over the valley west and south towards the Sierra Nieves. At present the property is built as 150m2 living accomodation on the upper floor comprised as follows.Large Lounge with dining area, fireplace (wood burning) Kitchen of a very good size and utility room.The lounge has patio doors on to 80m2 terrace with fantastic views of the valley and mountains. Three double bedrooms (all ensuite) plus a bathroom off the lounge, The lower floor has windows fitted but is used as a 230m2 garage with room for many cars. The immediate area around the house is garden with palm, Olive and. a couple of fruit trees, orange and apricot and walnut. The property has a pedestrian access to the back door and a drive accessed by electric gates to the underground area . The rest of the plot is left as completely natural but would be excellent for a profitable Advocado plantation or similar. The property has mains electricity and town water but also has two boreholes for water irrigation should they be needed. Easy access to Lauro Golf (5 minutes) Alhaurin de la Torre (7 minutes) and Alhaurin el Grande (5 minutes) Also please note that this property is 100% Legal and does not require an AFO