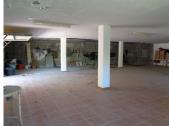

PLEASE READ .Fantastic opportunity to buy a fully legal Finca that needs a REBUILD ( NOT A REFORM). The property is situated in a rural area of Alhaurin de la Torre, is elevated and has fantastic views over the valley west and south towards the Sierra Nieves. At present the property is built as 150m2 living accomodation on the upper floor comprised as follows.Large Lounge with dining area, fireplace (wood burning) Kitchen of a very good size and utility room.The lounge has patio doors on to 80m2 terrace with fantastic views of the valley and mountains. Three double bedrooms (all ensuite) plus a bathroom off the lounge, The lower floor has windows fitted but is used as a 230m2 garage with room for many cars. The immediate area around the house is garden with palm, Olive and. a couple of fruit trees, orange and apricot and walnut. The property has a pedestrian access to the back door and a drive accessed by electric gates to the underground area . The rest of the plot is left as completely natural but would be excellent for a profitable Advocado plantation or similar. The property has mains electricity and town water but also has two boreholes for water irrigation should they be needed. Easy access to Lauro Golf (5 minutes) Alhaurin de la Torre (7 minutes) and Alhaurin el Grande (5 minutes) Also please note that this property is 100% Legal and does not require an AFO