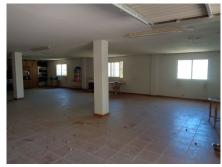

PLEASE READ .Fantastic opportunity to buy a fully legal Finca that needs a REBUILD ( NOT A REFORM). The property is situated in a rural area of Alhaurin de la Torre, is elevated and has fantastic views over the valley west and south towards the Sierra Nieves. At present the property is built as 150m2 living accomodation on the upper floor comprised as follows.Large Lounge with dining area, fireplace (wood burning) Kitchen of a very good size and utility room.The lounge has patio doors on to 80m2 terrace with fantastic views of the valley and mountains. Three double bedrooms (all ensuite) plus a bathroom off the lounge, The lower floor has windows fitted but is used as a 230m2 garage with room for many cars. The immediate area around the house is garden with palm, Olive and. a couple of fruit trees, orange and apricot and walnut. The property has a pedestrian access to the back door and a drive accessed by electric gates to the underground area . The rest of the plot is left as completely natural but would be excellent for a profitable Advocado plantation or similar. The property has mains electricity and town water but also has two boreholes for water irrigation should they be needed. Easy access to Lauro Golf (5 minutes) Alhaurin de la Torre (7 minutes) and Alhaurin el Grande (5 minutes) Also please note that this property is 100% Legal and does not require an AFO