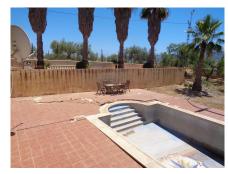

PLEASE READ .Fantastic opportunity to buy a fully legal Finca that needs a REBUILD ( NOT A REFORM). The property is situated in a rural area of Alhaurin de la Torre, is elevated and has fantastic views over the valley west and south towards the Sierra Nieves. At present the property is built as 150m2 living accomodation on the upper floor comprised as follows.Large Lounge with dining area, fireplace (wood burning) Kitchen of a very good size and utility room.The lounge has patio doors on to 80m2 terrace with fantastic views of the valley and mountains. Three double bedrooms (all ensuite) plus a bathroom off the lounge, The lower floor has windows fitted but is used as a 230m2 garage with room for many cars. The immediate area around the house is garden with palm, Olive and. a couple of fruit trees, orange and apricot and walnut. The property has a pedestrian access to the back door and a drive accessed by electric gates to the underground area . The rest of the plot is left as completely natural but would be excellent for a profitable Advocado plantation or similar. The property has mains electricity and town water but also has two boreholes for water irrigation should they be needed. Easy access to Lauro Golf (5 minutes) Alhaurin de la Torre (7 minutes) and Alhaurin el Grande (5 minutes) Also please note that this property is 100% Legal and does not require an AFO