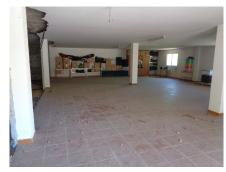

PLEASE READ .Fantastic opportunity to buy a fully legal Finca that needs a REBUILD ( NOT A REFORM). The property is situated in a rural area of Alhaurin de la Torre, is elevated and has fantastic views over the valley west and south towards the Sierra Nieves. At present the property is built as 150m2 living accomodation on the upper floor comprised as follows.Large Lounge with dining area, fireplace (wood burning) Kitchen of a very good size and utility room.The lounge has patio doors on to 80m2 terrace with fantastic views of the valley and mountains. Three double bedrooms (all ensuite) plus a bathroom off the lounge, The lower floor has windows fitted but is used as a 230m2 garage with room for many cars. The immediate area around the house is garden with palm, Olive and. a couple of fruit trees, orange and apricot and walnut. The property has a pedestrian access to the back door and a drive accessed by electric gates to the underground area . The rest of the plot is left as completely natural but would be excellent for a profitable Advocado plantation or similar. The property has mains electricity and town water but also has two boreholes for water irrigation should they be needed. Easy access to Lauro Golf (5 minutes) Alhaurin de la Torre (7 minutes) and Alhaurin el Grande (5 minutes) Also please note that this property is 100% Legal and does not require an AFO