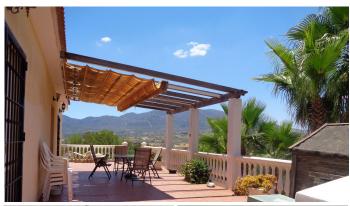

PLEASE READ .Fantastic opportunity to buy a fully legal Finca that needs a REBUILD ( NOT A REFORM). The property is situated in a rural area of Alhaurin de la Torre, is elevated and has fantastic views over the valley west and south towards the Sierra Nieves. At present the property is built as 150m2 living accomodation on the upper floor comprised as follows.Large Lounge with dining area, fireplace (wood burning) Kitchen of a very good size and utility room.The lounge has patio doors on to 80m2 terrace with fantastic views of the valley and mountains. Three double bedrooms (all ensuite) plus a bathroom off the lounge, The lower floor has windows fitted but is used as a 230m2 garage with room for many cars. The immediate area around the house is garden with palm, Olive and. a couple of fruit trees, orange and apricot and walnut. The property has a pedestrian access to the back door and a drive accessed by electric gates to the underground area . The rest of the plot is left as completely natural but would be excellent for a profitable Advocado plantation or similar. The property has mains electricity and town water but also has two boreholes for water irrigation should they be needed. Easy access to Lauro Golf (5 minutes) Alhaurin de la Torre (7 minutes) and Alhaurin el Grande (5 minutes) Also please note that this property is 100% Legal and does not require an AFO