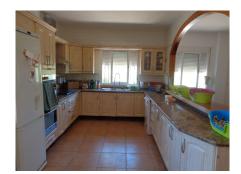

PLEASE READ .Fantastic opportunity to buy a fully legal Finca that needs a REBUILD ( NOT A REFORM). The property is situated in a rural area of Alhaurin de la Torre, is elevated and has fantastic views over the valley west and south towards the Sierra Nieves. At present the property is built as 150m2 living accomodation on the upper floor comprised as follows.Large Lounge with dining area, fireplace (wood burning) Kitchen of a very good size and utility room.The lounge has patio doors on to 80m2 terrace with fantastic views of the valley and mountains. Three double bedrooms (all ensuite) plus a bathroom off the lounge, The lower floor has windows fitted but is used as a 230m2 garage with room for many cars. The immediate area around the house is garden with palm, Olive and. a couple of fruit trees, orange and apricot and walnut. The property has a pedestrian access to the back door and a drive accessed by electric gates to the underground area . The rest of the plot is left as completely natural but would be excellent for a profitable Advocado plantation or similar. The property has mains electricity and town water but also has two boreholes for water irrigation should they be needed. Easy access to Lauro Golf (5 minutes) Alhaurin de la Torre (7 minutes) and Alhaurin el Grande (5 minutes) Also please note that this property is 100% Legal and does not require an AFO