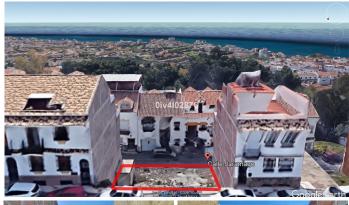

Urban plot of 216m2 (composed of 2 neighbouring plots of 108m2 each) located in Benalmadena Pueblo, great location, close to shops restaurants and everything the charming Pueblo has to offer. Large building allowance for apartments or townhouses given that the plot spans 2 streets at 2 different heights. Allowance of 1,1587m2/m2=250,28m2 living build area plus garage of aprox 100m2 (located on lower street level i.e ground floor on lower street or -2 on higher street) ,basement (1st floor of lower street level or -1 of higher street) of aprox 100m2, and for build area for attic level (located 3rd floor from upper street or 4th floor from lower street). C1 Classification=Casco. Total build area is in excess of 650m2 subject to planning permission.