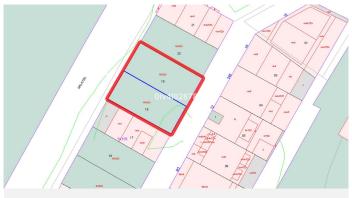

Urban plot of 216m2 (composed of 2 neighbouring plots of 108m2 each) located in Benalmadena Pueblo, great location, close to shops restaurants and everything the charming Pueblo has to offer. Large building allowance for apartments or townhouses given that the plot spans 2 streets at 2 different heights. Allowance of 1,1587m2/m2=250,28m2 living build area plus garage of aprox 100m2 (located on lower street level i.e ground floor on lower street or -2 on higher street) ,basement (1st floor of lower street level or -1 of higher street) of aprox 100m2, and for build area for attic level (located 3rd floor from upper street or 4th floor from lower street). C1 Classification=Casco. Total build area is in excess of 650m2 subject to planning permission.