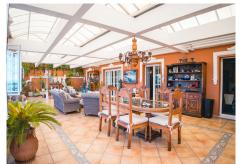

## PENTHOUSE 4 BEDROOMS 3 BATHROOMS IN FUENGIROLA

Fuengirola

REF# R3920965 - 1.350.000€

| 4    | 3     | 368 m² | 93 m²   |
|------|-------|--------|---------|
| Beds | Baths | Built  | Terrace |

Prime location! Duplex penthouse located in Fuengirola Within walking distance to all amenities, beachside, great access to the highway Amazing views overlooking the sohail castle, the river and towards the sea Distributed over 2 levels as follows First level: Spacious living / dining area, 1 bathroom and the independent kitchen which is fully equipped and has direct access to the terrace On the bottom floor you find the 4 bedrooms and 2 bathrooms. Two of the bedrooms have direct access to another terrace also with an open view Private parking space Lovely community pool and garden area A unique property. Very hard to find this interior space within walking distance to all amenities and views.