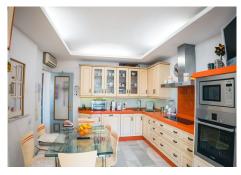

## PENTHOUSE 4 BEDROOMS 3 BATHROOMS IN FUENGIROLA

Fuengirola

REF# R3920965 - 1.350.000€

| 4    | 3     | 368 m² | 93 m²   |
|------|-------|--------|---------|
| Beds | Baths | Built  | Terrace |

Prime location! Duplex penthouse located in Fuengirola Within walking distance to all amenities, beachside, great access to the highway Amazing views overlooking the sohail castle, the river and towards the sea Distributed over 2 levels as follows First level: Spacious living / dining area, 1 bathroom and the independent kitchen which is fully equipped and has direct access to the terrace On the bottom floor you find the 4 bedrooms and 2 bathrooms. Two of the bedrooms have direct access to another terrace also with an open view Private parking space Lovely community pool and garden area A unique property. Very hard to find this interior space within walking distance to all amenities and views.