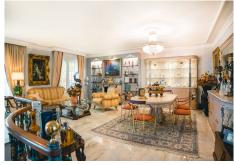

## PENTHOUSE 4 BEDROOMS 3 BATHROOMS IN FUENGIROLA

Fuengirola

REF# R3920965 - 1.350.000€

| 4    | 3     | 368 m² | 93 m²   |
|------|-------|--------|---------|
| Beds | Baths | Built  | Terrace |

Prime location! Duplex penthouse located in Fuengirola Within walking distance to all amenities, beachside, great access to the highway Amazing views overlooking the sohail castle, the river and towards the sea Distributed over 2 levels as follows First level: Spacious living / dining area, 1 bathroom and the independent kitchen which is fully equipped and has direct access to the terrace On the bottom floor you find the 4 bedrooms and 2 bathrooms. Two of the bedrooms have direct access to another terrace also with an open view Private parking space Lovely community pool and garden area A unique property. Very hard to find this interior space within walking distance to all amenities and views.