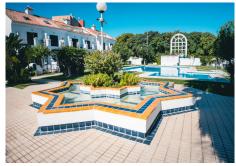

## PENTHOUSE 4 BEDROOMS 3 BATHROOMS IN FUENGIROLA

Fuengirola

REF# R3920965 - 1.350.000€

| 4    | 3     | 368 m² | 93 m²   |
|------|-------|--------|---------|
| Beds | Baths | Built  | Terrace |

Prime location! Duplex penthouse located in Fuengirola Within walking distance to all amenities, beachside, great access to the highway Amazing views overlooking the sohail castle, the river and towards the sea Distributed over 2 levels as follows First level: Spacious living / dining area, 1 bathroom and the independent kitchen which is fully equipped and has direct access to the terrace On the bottom floor you find the 4 bedrooms and 2 bathrooms. Two of the bedrooms have direct access to another terrace also with an open view Private parking space Lovely community pool and garden area A unique property. Very hard to find this interior space within walking distance to all amenities and views.