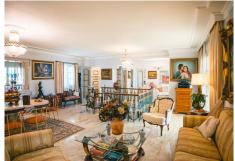

## PENTHOUSE 4 BEDROOMS 3 BATHROOMS IN FUENGIROLA

Fuengirola

REF# R3920965 - 1.350.000€

| 4    | 3     | 368 m² | 93 m²   |
|------|-------|--------|---------|
| Beds | Baths | Built  | Terrace |

Prime location! Duplex penthouse located in Fuengirola Within walking distance to all amenities, beachside, great access to the highway Amazing views overlooking the sohail castle, the river and towards the sea Distributed over 2 levels as follows First level: Spacious living / dining area, 1 bathroom and the independent kitchen which is fully equipped and has direct access to the terrace On the bottom floor you find the 4 bedrooms and 2 bathrooms. Two of the bedrooms have direct access to another terrace also with an open view Private parking space Lovely community pool and garden area A unique property. Very hard to find this interior space within walking distance to all amenities and views.