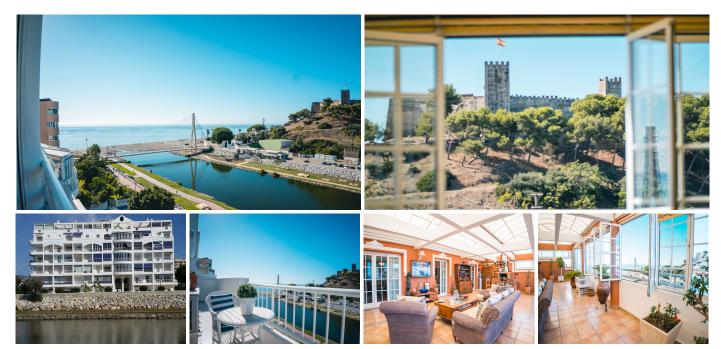

## PENTHOUSE 4 BEDROOMS 3 BATHROOMS IN FUENGIROLA

Fuengirola

REF# R3920965 - 1.350.000€

| 4    | 3     | 368 m² | 93 m²   |
|------|-------|--------|---------|
| Beds | Baths | Built  | Terrace |

Prime location! Duplex penthouse located in Fuengirola Within walking distance to all amenities, beachside, great access to the highway Amazing views overlooking the sohail castle, the river and towards the sea Distributed over 2 levels as follows First level: Spacious living / dining area, 1 bathroom and the independent kitchen which is fully equipped and has direct access to the terrace On the bottom floor you find the 4 bedrooms and 2 bathrooms. Two of the bedrooms have direct access to another terrace also with an open view Private parking space Lovely community pool and garden area A unique property. Very hard to find this interior space within walking distance to all amenities and views.