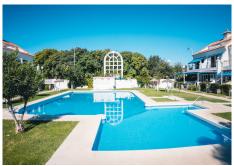

## PENTHOUSE 4 BEDROOMS 3 BATHROOMS IN FUENGIROLA

Fuengirola

REF# R3920965 - 1.350.000€

| 4    | 3     | 368 m² | 93 m²   |
|------|-------|--------|---------|
| Beds | Baths | Built  | Terrace |

Prime location! Duplex penthouse located in Fuengirola Within walking distance to all amenities, beachside, great access to the highway Amazing views overlooking the sohail castle, the river and towards the sea Distributed over 2 levels as follows First level: Spacious living / dining area, 1 bathroom and the independent kitchen which is fully equipped and has direct access to the terrace On the bottom floor you find the 4 bedrooms and 2 bathrooms. Two of the bedrooms have direct access to another terrace also with an open view Private parking space Lovely community pool and garden area A unique property. Very hard to find this interior space within walking distance to all amenities and views.