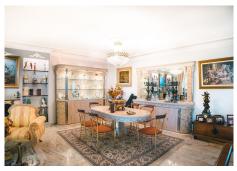

## PENTHOUSE 4 BEDROOMS 3 BATHROOMS IN FUENGIROLA

Fuengirola

REF# R3920965 - 1.350.000€

| 4    | 3     | 368 m² | 93 m²   |
|------|-------|--------|---------|
| Beds | Baths | Built  | Terrace |

Prime location! Duplex penthouse located in Fuengirola Within walking distance to all amenities, beachside, great access to the highway Amazing views overlooking the sohail castle, the river and towards the sea Distributed over 2 levels as follows First level: Spacious living / dining area, 1 bathroom and the independent kitchen which is fully equipped and has direct access to the terrace On the bottom floor you find the 4 bedrooms and 2 bathrooms. Two of the bedrooms have direct access to another terrace also with an open view Private parking space Lovely community pool and garden area A unique property. Very hard to find this interior space within walking distance to all amenities and views.