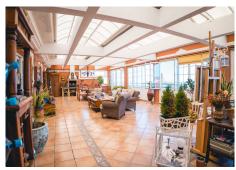

## PENTHOUSE 4 BEDROOMS 3 BATHROOMS IN FUENGIROLA

Fuengirola

REF# R3920965 - 1.350.000€

| 4    | 3     | 368 m² | 93 m²   |
|------|-------|--------|---------|
| Beds | Baths | Built  | Terrace |

Prime location! Duplex penthouse located in Fuengirola Within walking distance to all amenities, beachside, great access to the highway Amazing views overlooking the sohail castle, the river and towards the sea Distributed over 2 levels as follows First level: Spacious living / dining area, 1 bathroom and the independent kitchen which is fully equipped and has direct access to the terrace On the bottom floor you find the 4 bedrooms and 2 bathrooms. Two of the bedrooms have direct access to another terrace also with an open view Private parking space Lovely community pool and garden area A unique property. Very hard to find this interior space within walking distance to all amenities and views.