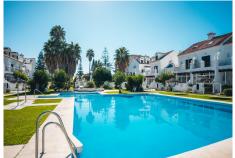

## PENTHOUSE 4 BEDROOMS 3 BATHROOMS IN FUENGIROLA

Fuengirola

REF# R3920965 - 1.350.000€

| 4    | 3     | 368 m² | 93 m²   |
|------|-------|--------|---------|
| Beds | Baths | Built  | Terrace |

Prime location! Duplex penthouse located in Fuengirola Within walking distance to all amenities, beachside, great access to the highway Amazing views overlooking the sohail castle, the river and towards the sea Distributed over 2 levels as follows First level: Spacious living / dining area, 1 bathroom and the independent kitchen which is fully equipped and has direct access to the terrace On the bottom floor you find the 4 bedrooms and 2 bathrooms. Two of the bedrooms have direct access to another terrace also with an open view Private parking space Lovely community pool and garden area A unique property. Very hard to find this interior space within walking distance to all amenities and views.