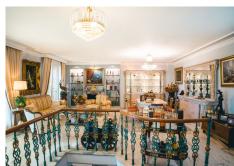

## PENTHOUSE 4 BEDROOMS 3 BATHROOMS IN FUENGIROLA

Fuengirola

REF# R3920965 - 1.350.000€

| 4    | 3     | 368 m² | 93 m²   |
|------|-------|--------|---------|
| Beds | Baths | Built  | Terrace |

Prime location! Duplex penthouse located in Fuengirola Within walking distance to all amenities, beachside, great access to the highway Amazing views overlooking the sohail castle, the river and towards the sea Distributed over 2 levels as follows First level: Spacious living / dining area, 1 bathroom and the independent kitchen which is fully equipped and has direct access to the terrace On the bottom floor you find the 4 bedrooms and 2 bathrooms. Two of the bedrooms have direct access to another terrace also with an open view Private parking space Lovely community pool and garden area A unique property. Very hard to find this interior space within walking distance to all amenities and views.