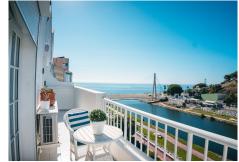

## PENTHOUSE 4 BEDROOMS 3 BATHROOMS IN FUENGIROLA

Fuengirola

REF# R3920965 - 1.350.000€

| 4    | 3     | 368 m² | 93 m²   |
|------|-------|--------|---------|
| Beds | Baths | Built  | Terrace |

Prime location! Duplex penthouse located in Fuengirola Within walking distance to all amenities, beachside, great access to the highway Amazing views overlooking the sohail castle, the river and towards the sea Distributed over 2 levels as follows First level: Spacious living / dining area, 1 bathroom and the independent kitchen which is fully equipped and has direct access to the terrace On the bottom floor you find the 4 bedrooms and 2 bathrooms. Two of the bedrooms have direct access to another terrace also with an open view Private parking space Lovely community pool and garden area A unique property. Very hard to find this interior space within walking distance to all amenities and views.