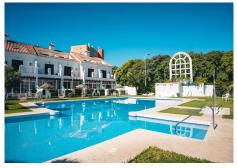

## PENTHOUSE 4 BEDROOMS 3 BATHROOMS IN FUENGIROLA

Fuengirola

REF# R3920965 - 1.350.000€

| 4    | 3     | 368 m² | 93 m²   |
|------|-------|--------|---------|
| Beds | Baths | Built  | Terrace |

Prime location! Duplex penthouse located in Fuengirola Within walking distance to all amenities, beachside, great access to the highway Amazing views overlooking the sohail castle, the river and towards the sea Distributed over 2 levels as follows First level: Spacious living / dining area, 1 bathroom and the independent kitchen which is fully equipped and has direct access to the terrace On the bottom floor you find the 4 bedrooms and 2 bathrooms. Two of the bedrooms have direct access to another terrace also with an open view Private parking space Lovely community pool and garden area A unique property. Very hard to find this interior space within walking distance to all amenities and views.