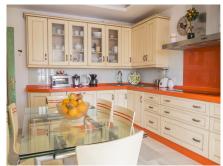

## PENTHOUSE 4 BEDROOMS 3 BATHROOMS IN FUENGIROLA

Fuengirola

REF# R3920965 - 1.350.000€

| 4    | 3     | 368 m² | 93 m²   |
|------|-------|--------|---------|
| Beds | Baths | Built  | Terrace |

Prime location! Duplex penthouse located in Fuengirola Within walking distance to all amenities, beachside, great access to the highway Amazing views overlooking the sohail castle, the river and towards the sea Distributed over 2 levels as follows First level: Spacious living / dining area, 1 bathroom and the independent kitchen which is fully equipped and has direct access to the terrace On the bottom floor you find the 4 bedrooms and 2 bathrooms. Two of the bedrooms have direct access to another terrace also with an open view Private parking space Lovely community pool and garden area A unique property. Very hard to find this interior space within walking distance to all amenities and views.