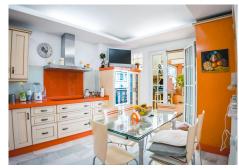

## PENTHOUSE 4 BEDROOMS 3 BATHROOMS IN FUENGIROLA

Fuengirola

REF# R3920965 - 1.350.000€

| 4    | 3     | 368 m² | 93 m²   |
|------|-------|--------|---------|
| Beds | Baths | Built  | Terrace |

Prime location! Duplex penthouse located in Fuengirola Within walking distance to all amenities, beachside, great access to the highway Amazing views overlooking the sohail castle, the river and towards the sea Distributed over 2 levels as follows First level: Spacious living / dining area, 1 bathroom and the independent kitchen which is fully equipped and has direct access to the terrace On the bottom floor you find the 4 bedrooms and 2 bathrooms. Two of the bedrooms have direct access to another terrace also with an open view Private parking space Lovely community pool and garden area A unique property. Very hard to find this interior space within walking distance to all amenities and views.