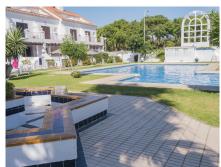

## PENTHOUSE 4 BEDROOMS 3 BATHROOMS IN FUENGIROLA

Fuengirola

REF# R3920965 - 1.350.000€

| 4    | 3     | 368 m² | 93 m²   |
|------|-------|--------|---------|
| Beds | Baths | Built  | Terrace |

Prime location! Duplex penthouse located in Fuengirola Within walking distance to all amenities, beachside, great access to the highway Amazing views overlooking the sohail castle, the river and towards the sea Distributed over 2 levels as follows First level: Spacious living / dining area, 1 bathroom and the independent kitchen which is fully equipped and has direct access to the terrace On the bottom floor you find the 4 bedrooms and 2 bathrooms. Two of the bedrooms have direct access to another terrace also with an open view Private parking space Lovely community pool and garden area A unique property. Very hard to find this interior space within walking distance to all amenities and views.