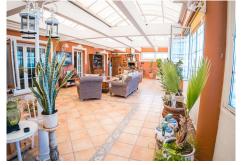

## PENTHOUSE 4 BEDROOMS 3 BATHROOMS IN FUENGIROLA

Fuengirola

REF# R3920965 - 1.350.000€

| 4    | 3     | 368 m² | 93 m²   |
|------|-------|--------|---------|
| Beds | Baths | Built  | Terrace |

Prime location! Duplex penthouse located in Fuengirola Within walking distance to all amenities, beachside, great access to the highway Amazing views overlooking the sohail castle, the river and towards the sea Distributed over 2 levels as follows First level: Spacious living / dining area, 1 bathroom and the independent kitchen which is fully equipped and has direct access to the terrace On the bottom floor you find the 4 bedrooms and 2 bathrooms. Two of the bedrooms have direct access to another terrace also with an open view Private parking space Lovely community pool and garden area A unique property. Very hard to find this interior space within walking distance to all amenities and views.