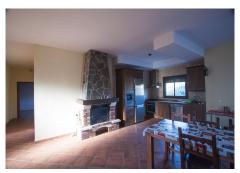

Country property located in Estepona, Costa del Sol, with beautiful sea and mountain views, just 10 minutes from the beach. At the entrance of this country property property in Estepona there is a large car park for several cars, and large terraces which give access to the house. The house is very bright, very well maintained and has very good qualities. At the entrance of the house there is a large living room with fireplace and wooden beams on the ceiling, next to the living room there is an open plan kitchen, from the living room there is access to a covered terrace that enjoys beautiful views of the sea and the mountains, on the same floor there are three large bedrooms and a spacious fully equipped bathroom. From this floor you can access the ground floor by a stairs, where there is another large living room and a kitchen, on the same floor there are 3 large bedrooms and a fully equipped bathroom. The plot has a lot of fruit trees, and it is oriented to the south, so it has many hours of sun. This finca is located in a very good area of Estepona, just 10 minutes from the city of Estepona on a completely paved road, 25 minutes from Marbella and 45 minutes from Malaga airport.