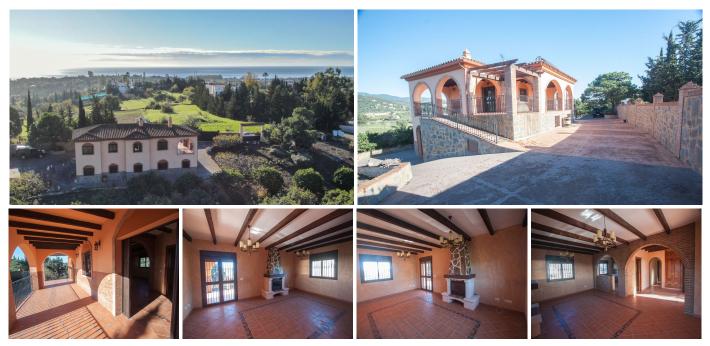

Country property located in Estepona, Costa del Sol, with beautiful sea and mountain views, just 10 minutes from the beach. At the entrance of this country property property in Estepona there is a large car park for several cars, and large terraces which give access to the house. The house is very bright, very well maintained and has very good qualities. At the entrance of the house there is a large living room with fireplace and wooden beams on the ceiling, next to the living room there is an open plan kitchen, from the living room there is access to a covered terrace that enjoys beautiful views of the sea and the mountains, on the same floor there are three large bedrooms and a spacious fully equipped bathroom. From this floor you can access the ground floor by a stairs, where there is another large living room and a kitchen, on the same floor there are 3 large bedrooms and a fully equipped bathroom. The plot has a lot of fruit trees, and it is oriented to the south, so it has many hours of sun. This finca is located in a very good area of Estepona, just 10 minutes from the city of Estepona on a completely paved road, 25 minutes from Marbella and 45 minutes from Malaga airport.