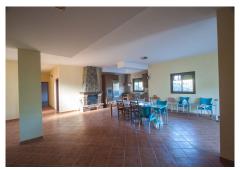

Country property located in Estepona, Costa del Sol, with beautiful sea and mountain views, just 10 minutes from the beach. At the entrance of this country property property in Estepona there is a large car park for several cars, and large terraces which give access to the house. The house is very bright, very well maintained and has very good qualities. At the entrance of the house there is a large living room with fireplace and wooden beams on the ceiling, next to the living room there is an open plan kitchen, from the living room there is access to a covered terrace that enjoys beautiful views of the sea and the mountains, on the same floor there are three large bedrooms and a spacious fully equipped bathroom. From this floor you can access the ground floor by a stairs, where there is another large living room and a kitchen, on the same floor there are 3 large bedrooms and a fully equipped bathroom. The plot has a lot of fruit trees, and it is oriented to the south, so it has many hours of sun. This finca is located in a very good area of Estepona, just 10 minutes from the city of Estepona on a completely paved road, 25 minutes from Marbella and 45 minutes from Malaga airport.