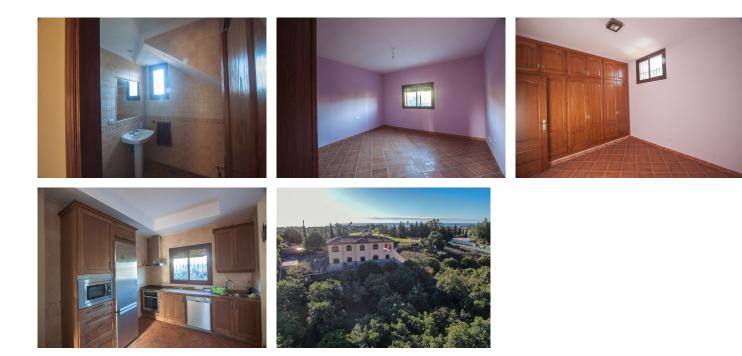

Country property located in Estepona, Costa del Sol, with beautiful sea and mountain views, just 10 minutes from the beach. At the entrance of this country property property in Estepona there is a large car park for several cars, and large terraces which give access to the house. The house is very bright, very well maintained and has very good qualities. At the entrance of the house there is a large living room with fireplace and wooden beams on the ceiling, next to the living room there is an open plan kitchen, from the living room there is access to a covered terrace that enjoys beautiful views of the sea and the mountains, on the same floor there are three large bedrooms and a spacious fully equipped bathroom. From this floor you can access the ground floor by a stairs, where there is another large living room and a kitchen, on the same floor there are 3 large bedrooms and a fully equipped bathroom. The plot has a lot of fruit trees, and it is oriented to the south, so it has many hours of sun. This finca is located in a very good area of Estepona, just 10 minutes from the city of Estepona on a completely paved road, 25 minutes from Marbella and 45 minutes from Malaga airport.