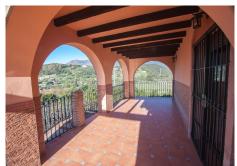

Country property located in Estepona, Costa del Sol, with beautiful sea and mountain views, just 10 minutes from the beach. At the entrance of this country property property in Estepona there is a large car park for several cars, and large terraces which give access to the house. The house is very bright, very well maintained and has very good qualities. At the entrance of the house there is a large living room with fireplace and wooden beams on the ceiling, next to the living room there is an open plan kitchen, from the living room there is access to a covered terrace that enjoys beautiful views of the sea and the mountains, on the same floor there are three large bedrooms and a spacious fully equipped bathroom. From this floor you can access the ground floor by a stairs, where there is another large living room and a kitchen, on the same floor there are 3 large bedrooms and a fully equipped bathroom. The plot has a lot of fruit trees, and it is oriented to the south, so it has many hours of sun. This finca is located in a very good area of Estepona, just 10 minutes from the city of Estepona on a completely paved road, 25 minutes from Marbella and 45 minutes from Malaga airport.