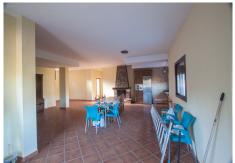

Country property located in Estepona, Costa del Sol, with beautiful sea and mountain views, just 10 minutes from the beach. At the entrance of this country property property in Estepona there is a large car park for several cars, and large terraces which give access to the house. The house is very bright, very well maintained and has very good qualities. At the entrance of the house there is a large living room with fireplace and wooden beams on the ceiling, next to the living room there is an open plan kitchen, from the living room there is access to a covered terrace that enjoys beautiful views of the sea and the mountains, on the same floor there are three large bedrooms and a spacious fully equipped bathroom. From this floor you can access the ground floor by a stairs, where there is another large living room and a kitchen, on the same floor there are 3 large bedrooms and a fully equipped bathroom. The plot has a lot of fruit trees, and it is oriented to the south, so it has many hours of sun. This finca is located in a very good area of Estepona, just 10 minutes from the city of Estepona on a completely paved road, 25 minutes from Marbella and 45 minutes from Malaga airport.