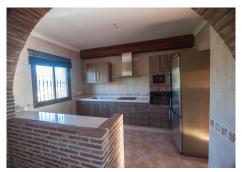

Country property located in Estepona, Costa del Sol, with beautiful sea and mountain views, just 10 minutes from the beach. At the entrance of this country property property in Estepona there is a large car park for several cars, and large terraces which give access to the house. The house is very bright, very well maintained and has very good qualities. At the entrance of the house there is a large living room with fireplace and wooden beams on the ceiling, next to the living room there is an open plan kitchen, from the living room there is access to a covered terrace that enjoys beautiful views of the sea and the mountains, on the same floor there are three large bedrooms and a spacious fully equipped bathroom. From this floor you can access the ground floor by a stairs, where there is another large living room and a kitchen, on the same floor there are 3 large bedrooms and a fully equipped bathroom. The plot has a lot of fruit trees, and it is oriented to the south, so it has many hours of sun. This finca is located in a very good area of Estepona, just 10 minutes from the city of Estepona on a completely paved road, 25 minutes from Marbella and 45 minutes from Malaga airport.