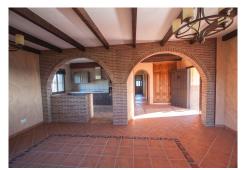

Country property located in Estepona, Costa del Sol, with beautiful sea and mountain views, just 10 minutes from the beach. At the entrance of this country property property in Estepona there is a large car park for several cars, and large terraces which give access to the house. The house is very bright, very well maintained and has very good qualities. At the entrance of the house there is a large living room with fireplace and wooden beams on the ceiling, next to the living room there is an open plan kitchen, from the living room there is access to a covered terrace that enjoys beautiful views of the sea and the mountains, on the same floor there are three large bedrooms and a spacious fully equipped bathroom. From this floor you can access the ground floor by a stairs, where there is another large living room and a kitchen, on the same floor there are 3 large bedrooms and a fully equipped bathroom. The plot has a lot of fruit trees, and it is oriented to the south, so it has many hours of sun. This finca is located in a very good area of Estepona, just 10 minutes from the city of Estepona on a completely paved road, 25 minutes from Marbella and 45 minutes from Malaga airport.