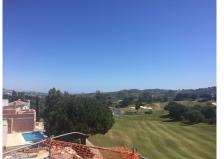

## REF# R3906883 - 638.000€

|      |       | m²    | 1086 m <sup>2</sup> |
|------|-------|-------|---------------------|
| Beds | Baths | Built | Plot                |

Two fantastic plots on the first line of Golf, with a building license and a project for a large unfinished villa. Each plot has a surface area of 544 m2 and 542 m2 respectively. It has all the services and enjoys panoramic views of the golf course. Classified as EU. 2 according to the 1986 General Plan, with a buildable volume of 35%, occupation of 30% and a minimum plot of 500 m2. A real opportunity to build the house of your dreams. Contact us for more information.