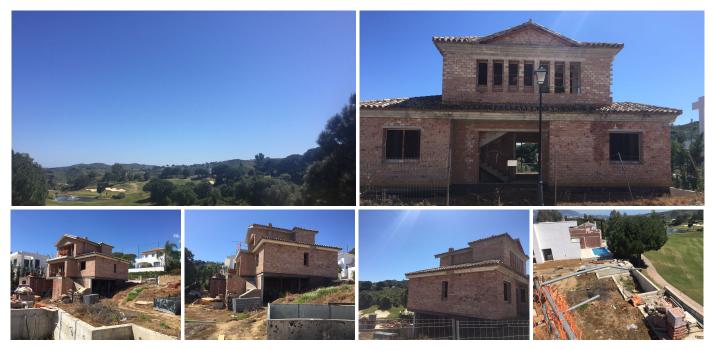

## REF# R3906883 - 638.000€

|      |       | m²    | 1086 m <sup>2</sup> |
|------|-------|-------|---------------------|
| Beds | Baths | Built | Plot                |

Two fantastic plots on the first line of Golf, with a building license and a project for a large unfinished villa. Each plot has a surface area of 544 m2 and 542 m2 respectively. It has all the services and enjoys panoramic views of the golf course. Classified as EU. 2 according to the 1986 General Plan, with a buildable volume of 35%, occupation of 30% and a minimum plot of 500 m2. A real opportunity to build the house of your dreams. Contact us for more information.