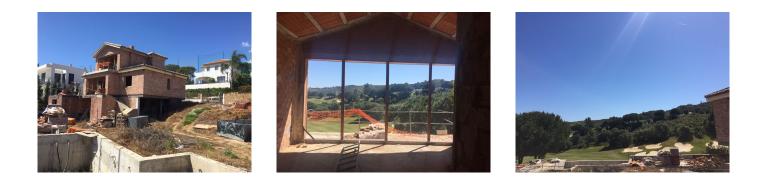

## REF# R3906883 - 638.000€

|      |       | m²    | 1086 m <sup>2</sup> |
|------|-------|-------|---------------------|
| Beds | Baths | Built | Plot                |

Two fantastic plots on the first line of Golf, with a building license and a project for a large unfinished villa. Each plot has a surface area of 544 m2 and 542 m2 respectively. It has all the services and enjoys panoramic views of the golf course. Classified as EU. 2 according to the 1986 General Plan, with a buildable volume of 35%, occupation of 30% and a minimum plot of 500 m2. A real opportunity to build the house of your dreams. Contact us for more information.