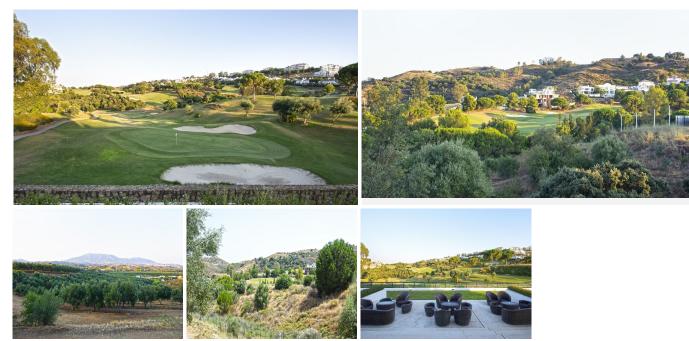

## RESIDENTIAL PLOT IN LA CALA

La Cala

## REF# R3906100 - 159.000€

|      |       | m²    | 600 m <sup>2</sup> |
|------|-------|-------|--------------------|
| Beds | Baths | Built | Plot               |

BUILD YOUR DREAM VILLA WITHIN LA CALA GOLF RESORT, OFFERING FANTASTIC GOLF & MOUNTAIN VIEWS! Fantastic panoramic views to both the mountains and the Golf, just 900 meters to La Cala Golf Hotel Spa & Club House with breath-taking surrounding countryside. Only 5 minutes by car from the sandy beaches of La Cala and all amenities and gastronomy this beautiful town has to offer. 20 minutes drive from Marbella, and 20 minutes from Malaga Airport. Amazing opportunity to invest in your dream home in the sun with everything just a heartbeat away. BUILD SIZE IS AN UNUSUAL 50% THIS IS A HUGE PLUS TO THE FUTURE SIZE OF YOUR VILLA – from 301 m2 to 417 m2 Living area plus Terraces, Pool & Basement. PRICES START FROM JUST €129,000 (301m2) up to €225,000 (417m2)