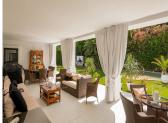

## REF# R3903235 - 3.200.000€

| 5    | 6     | 292 m² | 1147 m² |
|------|-------|--------|---------|
| Beds | Baths | Built  | Plot    |

Impressive luxurious Andalusian style villa on the Atalaya beachside, a few steps from the beach. The villa is built over 2 floors with a spacious driveway and double garage. There are in total 5 bedrooms & 6 bathrooms and the property boasts a lovely mature garden and pool area. On the ground floor we have a vast hallway leading to the main living room area with fire place. The kitchen is fully fitted and has a utility room annex and own entrance to the garden. Further from the entrance hall we have a guest WC, a gym area and a 2nd lounge area with access to the cozy covered terrace with view over garden and pool area. Lastly, there are 3 spacious bedrooms with en-suite bathrooms on this floor. Upstairs we have the huge master bedroom with en-suite bathroom, dressing area and access to the large terrace. On the opposite side of the landing is a spacious office (or bedroom) with en-suite and terrace access. Catastral plot size: 1300m2 Real built size around 730m2