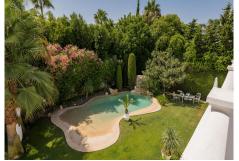

## REF# R3903235 - 3.200.000€

| 5    | 6     | 292 m² | 1147 m² |
|------|-------|--------|---------|
| Beds | Baths | Built  | Plot    |

Impressive luxurious Andalusian style villa on the Atalaya beachside, a few steps from the beach. The villa is built over 2 floors with a spacious driveway and double garage. There are in total 5 bedrooms & 6 bathrooms and the property boasts a lovely mature garden and pool area. On the ground floor we have a vast hallway leading to the main living room area with fire place. The kitchen is fully fitted and has a utility room annex and own entrance to the garden. Further from the entrance hall we have a guest WC, a gym area and a 2nd lounge area with access to the cozy covered terrace with view over garden and pool area. Lastly, there are 3 spacious bedrooms with en-suite bathrooms on this floor. Upstairs we have the huge master bedroom with en-suite bathroom, dressing area and access to the large terrace. On the opposite side of the landing is a spacious office (or bedroom) with en-suite and terrace access. Catastral plot size: 1300m2 Real built size around 730m2