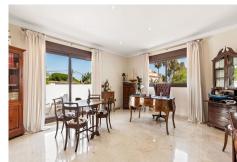

## REF# R3903235 - 3.200.000€

| 5    | 6     | 292 m² | 1147 m² |
|------|-------|--------|---------|
| Beds | Baths | Built  | Plot    |

Impressive luxurious Andalusian style villa on the Atalaya beachside, a few steps from the beach. The villa is built over 2 floors with a spacious driveway and double garage. There are in total 5 bedrooms & 6 bathrooms and the property boasts a lovely mature garden and pool area. On the ground floor we have a vast hallway leading to the main living room area with fire place. The kitchen is fully fitted and has a utility room annex and own entrance to the garden. Further from the entrance hall we have a guest WC, a gym area and a 2nd lounge area with access to the cozy covered terrace with view over garden and pool area. Lastly, there are 3 spacious bedrooms with en-suite bathrooms on this floor. Upstairs we have the huge master bedroom with en-suite bathroom, dressing area and access to the large terrace. On the opposite side of the landing is a spacious office (or bedroom) with en-suite and terrace access. Catastral plot size: 1300m2 Real built size around 730m2