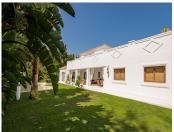

## REF# R3903235 - 3.200.000€

| 5    | 6     | 292 m² | 1147 m² |
|------|-------|--------|---------|
| Beds | Baths | Built  | Plot    |

Impressive luxurious Andalusian style villa on the Atalaya beachside, a few steps from the beach. The villa is built over 2 floors with a spacious driveway and double garage. There are in total 5 bedrooms & 6 bathrooms and the property boasts a lovely mature garden and pool area. On the ground floor we have a vast hallway leading to the main living room area with fire place. The kitchen is fully fitted and has a utility room annex and own entrance to the garden. Further from the entrance hall we have a guest WC, a gym area and a 2nd lounge area with access to the cozy covered terrace with view over garden and pool area. Lastly, there are 3 spacious bedrooms with en-suite bathrooms on this floor. Upstairs we have the huge master bedroom with en-suite bathroom, dressing area and access to the large terrace. On the opposite side of the landing is a spacious office (or bedroom) with en-suite and terrace access. Catastral plot size: 1300m2 Real built size around 730m2