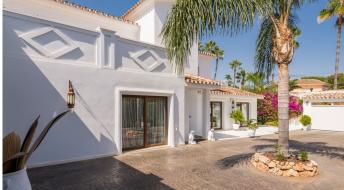

## REF# R3903235 - 3.200.000€

| 5    | 6     | 292 m² | 1147 m² |
|------|-------|--------|---------|
| Beds | Baths | Built  | Plot    |

Impressive luxurious Andalusian style villa on the Atalaya beachside, a few steps from the beach. The villa is built over 2 floors with a spacious driveway and double garage. There are in total 5 bedrooms & 6 bathrooms and the property boasts a lovely mature garden and pool area. On the ground floor we have a vast hallway leading to the main living room area with fire place. The kitchen is fully fitted and has a utility room annex and own entrance to the garden. Further from the entrance hall we have a guest WC, a gym area and a 2nd lounge area with access to the cozy covered terrace with view over garden and pool area. Lastly, there are 3 spacious bedrooms with en-suite bathrooms on this floor. Upstairs we have the huge master bedroom with en-suite bathroom, dressing area and access to the large terrace. On the opposite side of the landing is a spacious office (or bedroom) with en-suite and terrace access. Catastral plot size: 1300m2 Real built size around 730m2