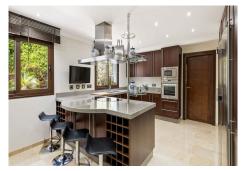

## REF# R3903235 - 3.200.000€

| 5    | 6     | 292 m² | 1147 m² |
|------|-------|--------|---------|
| Beds | Baths | Built  | Plot    |

Impressive luxurious Andalusian style villa on the Atalaya beachside, a few steps from the beach. The villa is built over 2 floors with a spacious driveway and double garage. There are in total 5 bedrooms & 6 bathrooms and the property boasts a lovely mature garden and pool area. On the ground floor we have a vast hallway leading to the main living room area with fire place. The kitchen is fully fitted and has a utility room annex and own entrance to the garden. Further from the entrance hall we have a guest WC, a gym area and a 2nd lounge area with access to the cozy covered terrace with view over garden and pool area. Lastly, there are 3 spacious bedrooms with en-suite bathrooms on this floor. Upstairs we have the huge master bedroom with en-suite bathroom, dressing area and access to the large terrace. On the opposite side of the landing is a spacious office (or bedroom) with en-suite and terrace access. Catastral plot size: 1300m2 Real built size around 730m2