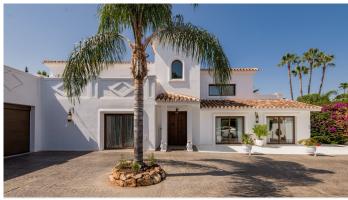

## REF# R3903235 - 3.200.000€

| 5    | 6     | 292 m² | 1147 m² |
|------|-------|--------|---------|
| Beds | Baths | Built  | Plot    |

Impressive luxurious Andalusian style villa on the Atalaya beachside, a few steps from the beach. The villa is built over 2 floors with a spacious driveway and double garage. There are in total 5 bedrooms & 6 bathrooms and the property boasts a lovely mature garden and pool area. On the ground floor we have a vast hallway leading to the main living room area with fire place. The kitchen is fully fitted and has a utility room annex and own entrance to the garden. Further from the entrance hall we have a guest WC, a gym area and a 2nd lounge area with access to the cozy covered terrace with view over garden and pool area. Lastly, there are 3 spacious bedrooms with en-suite bathrooms on this floor. Upstairs we have the huge master bedroom with en-suite bathroom, dressing area and access to the large terrace. On the opposite side of the landing is a spacious office (or bedroom) with en-suite and terrace access. Catastral plot size: 1300m2 Real built size around 730m2