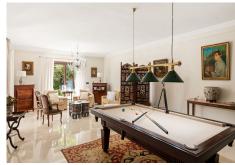

## REF# R3903235 - 3.200.000€

| 5    | 6     | 292 m² | 1147 m² |
|------|-------|--------|---------|
| Beds | Baths | Built  | Plot    |

Impressive luxurious Andalusian style villa on the Atalaya beachside, a few steps from the beach. The villa is built over 2 floors with a spacious driveway and double garage. There are in total 5 bedrooms & 6 bathrooms and the property boasts a lovely mature garden and pool area. On the ground floor we have a vast hallway leading to the main living room area with fire place. The kitchen is fully fitted and has a utility room annex and own entrance to the garden. Further from the entrance hall we have a guest WC, a gym area and a 2nd lounge area with access to the cozy covered terrace with view over garden and pool area. Lastly, there are 3 spacious bedrooms with en-suite bathrooms on this floor. Upstairs we have the huge master bedroom with en-suite bathroom, dressing area and access to the large terrace. On the opposite side of the landing is a spacious office (or bedroom) with en-suite and terrace access. Catastral plot size: 1300m2 Real built size around 730m2