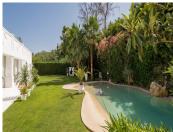

## REF# R3903235 - 3.200.000€

| 5    | 6     | 292 m² | 1147 m² |
|------|-------|--------|---------|
| Beds | Baths | Built  | Plot    |

Impressive luxurious Andalusian style villa on the Atalaya beachside, a few steps from the beach. The villa is built over 2 floors with a spacious driveway and double garage. There are in total 5 bedrooms & 6 bathrooms and the property boasts a lovely mature garden and pool area. On the ground floor we have a vast hallway leading to the main living room area with fire place. The kitchen is fully fitted and has a utility room annex and own entrance to the garden. Further from the entrance hall we have a guest WC, a gym area and a 2nd lounge area with access to the cozy covered terrace with view over garden and pool area. Lastly, there are 3 spacious bedrooms with en-suite bathrooms on this floor. Upstairs we have the huge master bedroom with en-suite bathroom, dressing area and access to the large terrace. On the opposite side of the landing is a spacious office (or bedroom) with en-suite and terrace access. Catastral plot size: 1300m2 Real built size around 730m2