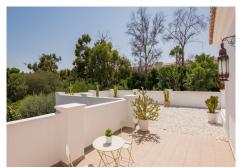

## REF# R3903235 - 3.200.000€

| 5    | 6     | 292 m² | 1147 m² |
|------|-------|--------|---------|
| Beds | Baths | Built  | Plot    |

Impressive luxurious Andalusian style villa on the Atalaya beachside, a few steps from the beach. The villa is built over 2 floors with a spacious driveway and double garage. There are in total 5 bedrooms & 6 bathrooms and the property boasts a lovely mature garden and pool area. On the ground floor we have a vast hallway leading to the main living room area with fire place. The kitchen is fully fitted and has a utility room annex and own entrance to the garden. Further from the entrance hall we have a guest WC, a gym area and a 2nd lounge area with access to the cozy covered terrace with view over garden and pool area. Lastly, there are 3 spacious bedrooms with en-suite bathrooms on this floor. Upstairs we have the huge master bedroom with en-suite bathroom, dressing area and access to the large terrace. On the opposite side of the landing is a spacious office (or bedroom) with en-suite and terrace access. Catastral plot size: 1300m2 Real built size around 730m2