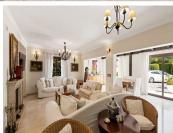

## REF# R3903235 - 3.200.000€

| 5    | 6     | 292 m² | 1147 m² |
|------|-------|--------|---------|
| Beds | Baths | Built  | Plot    |

Impressive luxurious Andalusian style villa on the Atalaya beachside, a few steps from the beach. The villa is built over 2 floors with a spacious driveway and double garage. There are in total 5 bedrooms & 6 bathrooms and the property boasts a lovely mature garden and pool area. On the ground floor we have a vast hallway leading to the main living room area with fire place. The kitchen is fully fitted and has a utility room annex and own entrance to the garden. Further from the entrance hall we have a guest WC, a gym area and a 2nd lounge area with access to the cozy covered terrace with view over garden and pool area. Lastly, there are 3 spacious bedrooms with en-suite bathrooms on this floor. Upstairs we have the huge master bedroom with en-suite bathroom, dressing area and access to the large terrace. On the opposite side of the landing is a spacious office (or bedroom) with en-suite and terrace access. Catastral plot size: 1300m2 Real built size around 730m2