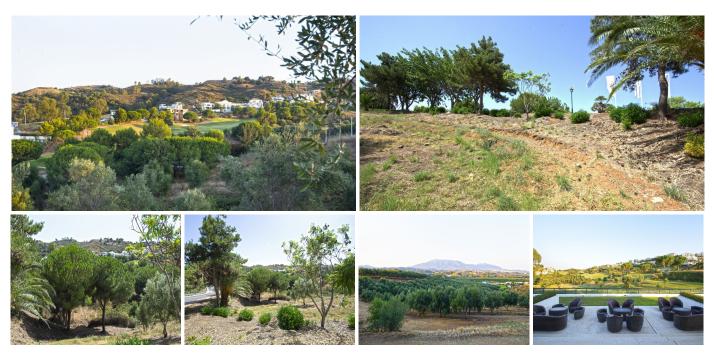

BUILD YOUR DREAM VILLA WITHIN LA CALA GOLF RESORT, OFFERING FANTASTIC GOLF & MOUNTAIN VIEWS! Fantastic panoramic views to both the mountains and the Golf, just 900 meters to La Cala Golf Hotel Spa & Club House with breath-taking surrounding countryside. Only 5 minutes by car from The sandy beaches of La Cala and all amenities and gastronomy this beautiful town has to offer. 20 minutes drive from Marbella, and 20 minutes from Malaga Airport. Amazing opportunity to invest in your dream home in the sun with everything just a heartbeat away. BUILD SIZE IS AN UNUSUAL 50% THIS IS A HUGE PLUS TO THE FUTURE SIZE OF YOUR VILLA - from 301 m2 to 417 m2 Living area plus Terraces, Pool & Basement. PRICES START FROM JUST €129,000 up to €225,000