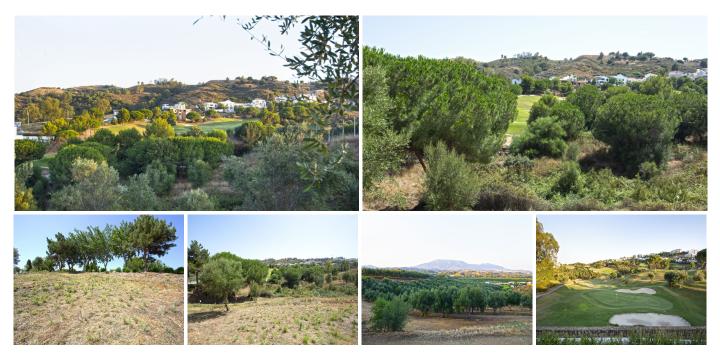

## RESIDENTIAL PLOT IN LA CALA GOLF

La Cala Golf

REF# R3893941 - 245.000€

|      |       | 406 m² | 813 m <sup>2</sup> |
|------|-------|--------|--------------------|
| Beds | Baths | Built  | Plot               |

BUILD YOUR DREAM VILLA WITHIN LA CALA GOLF RESORT, OFFERING FANTASTIC GOLF & MOUNTAIN VIEWS! Fantastic panoramic views to both the mountains and the Golf, just 900 meters to La Cala Golf Hotel Spa & Club House with breath-taking surrounding countryside. Only 5 minutes by car from The sandy beaches of La Cala and all amenities and gastronomy this beautiful town has to offer. 20 minutes drive from Marbella, and 20 minutes from Malaga Airport. Amazing opportunity to invest in your dream home in the sun with everything just a heartbeat away. BUILD SIZE IS AN UNUSUAL 50% THIS IS A HUGE PLUS TO THE FUTURE SIZE OF YOUR VILLA - from 301 m2 to 417 m2 Living area plus Terraces, Pool & Basement. PRICES START FROM JUST €129,000 up to €225,000