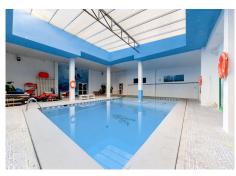

## COMMERCIAL PREMISES 7 BEDROOMS 2 BATHROOMS IN BENALMADENA

Benalmadena

REF# R3858166 - 1.350.000€

7 2 1295 m<sup>2</sup>
Beds Baths Built

Large commercial premises of 1295 m2 for investment in Benalmádena. Very well located and connected. It currently operates as a diving center, with the possibility of continuing the business via transfer or for any other activity (Storage rooms, Gym, Health Center, etc.) There is also the possibility of acquiring 3 other premises of 70m2 each, connected to the first for €200,000 each that can be used for independent activities or joined together.