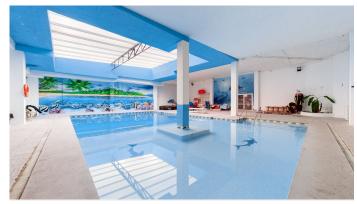

## COMMERCIAL PREMISES 7 BEDROOMS 2 BATHROOMS IN BENALMADENA

Benalmadena

REF# R3858166 - 1.350.000€

7 2 1295 m<sup>2</sup>
Beds Baths Built

Large commercial premises of 1295 m2 for investment in Benalmádena. Very well located and connected. It currently operates as a diving center, with the possibility of continuing the business via transfer or for any other activity (Storage rooms, Gym, Health Center, etc.) There is also the possibility of acquiring 3 other premises of 70m2 each, connected to the first for €200,000 each that can be used for independent activities or joined together.