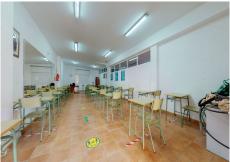

## COMMERCIAL PREMISES 7 BEDROOMS 2 BATHROOMS IN BENALMADENA

Benalmadena

REF# R3858166 - 1.350.000€

7 2 1295 m<sup>2</sup>
Beds Baths Built

Large commercial premises of 1295 m2 for investment in Benalmádena. Very well located and connected. It currently operates as a diving center, with the possibility of continuing the business via transfer or for any other activity (Storage rooms, Gym, Health Center, etc.) There is also the possibility of acquiring 3 other premises of 70m2 each, connected to the first for €200,000 each that can be used for independent activities or joined together.