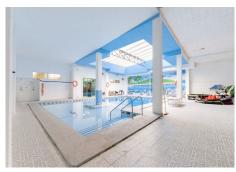

## COMMERCIAL PREMISES 7 BEDROOMS 2 BATHROOMS IN BENALMADENA

Benalmadena

REF# R3858166 - 1.350.000€

7 2 1295 m<sup>2</sup>
Beds Baths Built

Large commercial premises of 1295 m2 for investment in Benalmádena. Very well located and connected. It currently operates as a diving center, with the possibility of continuing the business via transfer or for any other activity (Storage rooms, Gym, Health Center, etc.) There is also the possibility of acquiring 3 other premises of 70m2 each, connected to the first for €200,000 each that can be used for independent activities or joined together.