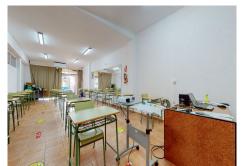

## COMMERCIAL PREMISES 7 BEDROOMS 2 BATHROOMS IN BENALMADENA

Benalmadena

REF# R3858166 - 1.350.000€

7 2 1295 m<sup>2</sup>
Beds Baths Built

Large commercial premises of 1295 m2 for investment in Benalmádena. Very well located and connected. It currently operates as a diving center, with the possibility of continuing the business via transfer or for any other activity (Storage rooms, Gym, Health Center, etc.) There is also the possibility of acquiring 3 other premises of 70m2 each, connected to the first for €200,000 each that can be used for independent activities or joined together.