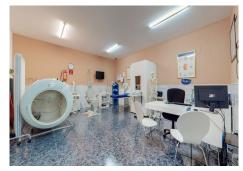

## COMMERCIAL PREMISES 7 BEDROOMS 2 BATHROOMS IN BENALMADENA

Benalmadena

REF# R3858166 - 1.350.000€

7 2 1295 m<sup>2</sup>
Beds Baths Built

Large commercial premises of 1295 m2 for investment in Benalmádena. Very well located and connected. It currently operates as a diving center, with the possibility of continuing the business via transfer or for any other activity (Storage rooms, Gym, Health Center, etc.) There is also the possibility of acquiring 3 other premises of 70m2 each, connected to the first for €200,000 each that can be used for independent activities or joined together.