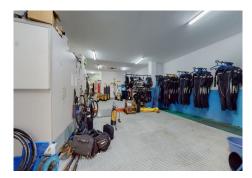

## COMMERCIAL PREMISES 7 BEDROOMS 2 BATHROOMS IN BENALMADENA

Benalmadena

REF# R3858166 - 1.350.000€

7 2 1295 m<sup>2</sup>
Beds Baths Built

Large commercial premises of 1295 m2 for investment in Benalmádena. Very well located and connected. It currently operates as a diving center, with the possibility of continuing the business via transfer or for any other activity (Storage rooms, Gym, Health Center, etc.) There is also the possibility of acquiring 3 other premises of 70m2 each, connected to the first for €200,000 each that can be used for independent activities or joined together.