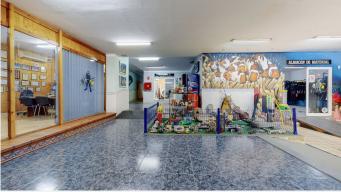

## COMMERCIAL PREMISES 7 BEDROOMS 2 BATHROOMS IN BENALMADENA

Benalmadena

REF# R3858166 - 1.350.000€

7 2 1295 m<sup>2</sup>
Beds Baths Built

Large commercial premises of 1295 m2 for investment in Benalmádena. Very well located and connected. It currently operates as a diving center, with the possibility of continuing the business via transfer or for any other activity (Storage rooms, Gym, Health Center, etc.) There is also the possibility of acquiring 3 other premises of 70m2 each, connected to the first for €200,000 each that can be used for independent activities or joined together.