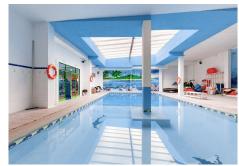

## COMMERCIAL PREMISES 7 BEDROOMS 2 BATHROOMS IN BENALMADENA

Benalmadena

REF# R3858166 - 1.350.000€

7 2 1295 m<sup>2</sup>
Beds Baths Built

Large commercial premises of 1295 m2 for investment in Benalmádena. Very well located and connected. It currently operates as a diving center, with the possibility of continuing the business via transfer or for any other activity (Storage rooms, Gym, Health Center, etc.) There is also the possibility of acquiring 3 other premises of 70m2 each, connected to the first for €200,000 each that can be used for independent activities or joined together.