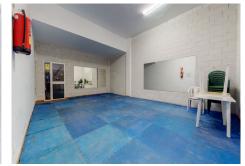

## COMMERCIAL PREMISES 7 BEDROOMS 2 BATHROOMS IN BENALMADENA

Benalmadena

REF# R3858166 - 1.350.000€

7 2 1295 m<sup>2</sup>
Beds Baths Built

Large commercial premises of 1295 m2 for investment in Benalmádena. Very well located and connected. It currently operates as a diving center, with the possibility of continuing the business via transfer or for any other activity (Storage rooms, Gym, Health Center, etc.) There is also the possibility of acquiring 3 other premises of 70m2 each, connected to the first for €200,000 each that can be used for independent activities or joined together.