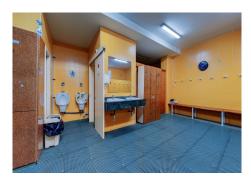

## COMMERCIAL PREMISES 7 BEDROOMS 2 BATHROOMS IN BENALMADENA

Benalmadena

REF# R3858166 - 1.350.000€

7 2 1295 m<sup>2</sup>
Beds Baths Built

Large commercial premises of 1295 m2 for investment in Benalmádena. Very well located and connected. It currently operates as a diving center, with the possibility of continuing the business via transfer or for any other activity (Storage rooms, Gym, Health Center, etc.) There is also the possibility of acquiring 3 other premises of 70m2 each, connected to the first for €200,000 each that can be used for independent activities or joined together.