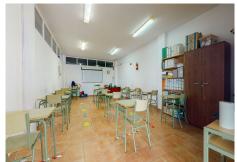

## COMMERCIAL PREMISES 7 BEDROOMS 2 BATHROOMS IN BENALMADENA

Benalmadena

REF# R3858166 - 1.350.000€

7 2 1295 m<sup>2</sup>
Beds Baths Built

Large commercial premises of 1295 m2 for investment in Benalmádena. Very well located and connected. It currently operates as a diving center, with the possibility of continuing the business via transfer or for any other activity (Storage rooms, Gym, Health Center, etc.) There is also the possibility of acquiring 3 other premises of 70m2 each, connected to the first for €200,000 each that can be used for independent activities or joined together.