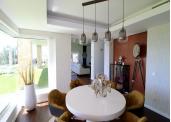

#### REF# R3830872 - 1.750.000€

| 4    | 4     | 372 m² | 626 m² | 44 m²   |
|------|-------|--------|--------|---------|
| Beds | Baths | Built  | Plot   | Terrace |

Mediterranean style villa on the frontline golf course of Atalaya with fantastic sea views and views to Gibraltar. 626m2 plot at one level, splendid garden, private pool and whirlpool. From the main entrance you get to an elegant living room with fireplace and separate dining room, both with access to the covered terrace. The large modern kitchen has room for a breakfast area. On the first floor is the master bedroom with access to the large terrace from which you have wonderful views. There are two more bedrooms on the same floor. There are hardwood floors on the first floor, the rest is marble floor, underfloor heating. There is a parking for 2 cars and a seperate one bedroom apartment. Villa for sale in Benahavis - Costa del Sol - Andalucia - Spain.