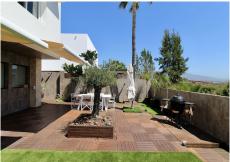

#### REF# R3830872 - 1.750.000€

| 4    | 4     | 372 m² | 626 m² | 44 m²   |
|------|-------|--------|--------|---------|
| Beds | Baths | Built  | Plot   | Terrace |

Mediterranean style villa on the frontline golf course of Atalaya with fantastic sea views and views to Gibraltar. 626m2 plot at one level, splendid garden, private pool and whirlpool. From the main entrance you get to an elegant living room with fireplace and separate dining room, both with access to the covered terrace. The large modern kitchen has room for a breakfast area. On the first floor is the master bedroom with access to the large terrace from which you have wonderful views. There are two more bedrooms on the same floor. There are hardwood floors on the first floor, the rest is marble floor, underfloor heating. There is a parking for 2 cars and a seperate one bedroom apartment. Villa for sale in Benahavis - Costa del Sol - Andalucia - Spain.