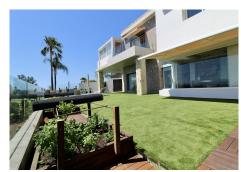

#### REF# R3830872 - 1.750.000€

| 4    | 4     | 372 m² | 626 m² | 44 m²   |
|------|-------|--------|--------|---------|
| Beds | Baths | Built  | Plot   | Terrace |

Mediterranean style villa on the frontline golf course of Atalaya with fantastic sea views and views to Gibraltar. 626m2 plot at one level, splendid garden, private pool and whirlpool. From the main entrance you get to an elegant living room with fireplace and separate dining room, both with access to the covered terrace. The large modern kitchen has room for a breakfast area. On the first floor is the master bedroom with access to the large terrace from which you have wonderful views. There are two more bedrooms on the same floor. There are hardwood floors on the first floor, the rest is marble floor, underfloor heating. There is a parking for 2 cars and a seperate one bedroom apartment. Villa for sale in Benahavis - Costa del Sol - Andalucia - Spain.