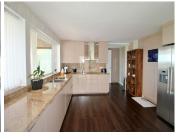

#### REF# R3830872 - 1.750.000€

| 4    | 4     | 372 m² | 626 m² | 44 m²   |
|------|-------|--------|--------|---------|
| Beds | Baths | Built  | Plot   | Terrace |

Mediterranean style villa on the frontline golf course of Atalaya with fantastic sea views and views to Gibraltar. 626m2 plot at one level, splendid garden, private pool and whirlpool. From the main entrance you get to an elegant living room with fireplace and separate dining room, both with access to the covered terrace. The large modern kitchen has room for a breakfast area. On the first floor is the master bedroom with access to the large terrace from which you have wonderful views. There are two more bedrooms on the same floor. There are hardwood floors on the first floor, the rest is marble floor, underfloor heating. There is a parking for 2 cars and a seperate one bedroom apartment. Villa for sale in Benahavis - Costa del Sol - Andalucia - Spain.