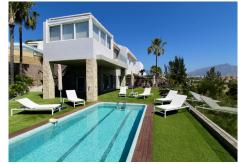

#### REF# R3830872 - 1.750.000€

| 4    | 4     | 372 m² | 626 m² | 44 m²   |
|------|-------|--------|--------|---------|
| Beds | Baths | Built  | Plot   | Terrace |

Mediterranean style villa on the frontline golf course of Atalaya with fantastic sea views and views to Gibraltar. 626m2 plot at one level, splendid garden, private pool and whirlpool. From the main entrance you get to an elegant living room with fireplace and separate dining room, both with access to the covered terrace. The large modern kitchen has room for a breakfast area. On the first floor is the master bedroom with access to the large terrace from which you have wonderful views. There are two more bedrooms on the same floor. There are hardwood floors on the first floor, the rest is marble floor, underfloor heating. There is a parking for 2 cars and a seperate one bedroom apartment. Villa for sale in Benahavis - Costa del Sol - Andalucia - Spain.