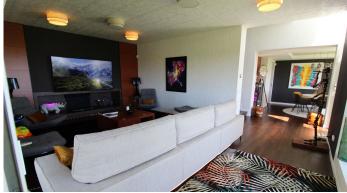

#### REF# R3830872 - 1.750.000€

| 4    | 4     | 372 m² | 626 m² | 44 m²   |
|------|-------|--------|--------|---------|
| Beds | Baths | Built  | Plot   | Terrace |

Mediterranean style villa on the frontline golf course of Atalaya with fantastic sea views and views to Gibraltar. 626m2 plot at one level, splendid garden, private pool and whirlpool. From the main entrance you get to an elegant living room with fireplace and separate dining room, both with access to the covered terrace. The large modern kitchen has room for a breakfast area. On the first floor is the master bedroom with access to the large terrace from which you have wonderful views. There are two more bedrooms on the same floor. There are hardwood floors on the first floor, the rest is marble floor, underfloor heating. There is a parking for 2 cars and a seperate one bedroom apartment. Villa for sale in Benahavis - Costa del Sol - Andalucia - Spain.