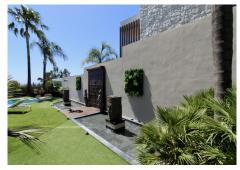

#### REF# R3830872 - 1.750.000€

| 4    | 4     | 372 m² | 626 m² | 44 m²   |
|------|-------|--------|--------|---------|
| Beds | Baths | Built  | Plot   | Terrace |

Mediterranean style villa on the frontline golf course of Atalaya with fantastic sea views and views to Gibraltar. 626m2 plot at one level, splendid garden, private pool and whirlpool. From the main entrance you get to an elegant living room with fireplace and separate dining room, both with access to the covered terrace. The large modern kitchen has room for a breakfast area. On the first floor is the master bedroom with access to the large terrace from which you have wonderful views. There are two more bedrooms on the same floor. There are hardwood floors on the first floor, the rest is marble floor, underfloor heating. There is a parking for 2 cars and a seperate one bedroom apartment. Villa for sale in Benahavis - Costa del Sol - Andalucia - Spain.