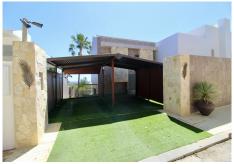

#### REF# R3830872 - 1.750.000€

| 4    | 4     | 372 m² | 626 m² | 44 m²   |
|------|-------|--------|--------|---------|
| Beds | Baths | Built  | Plot   | Terrace |

Mediterranean style villa on the frontline golf course of Atalaya with fantastic sea views and views to Gibraltar. 626m2 plot at one level, splendid garden, private pool and whirlpool. From the main entrance you get to an elegant living room with fireplace and separate dining room, both with access to the covered terrace. The large modern kitchen has room for a breakfast area. On the first floor is the master bedroom with access to the large terrace from which you have wonderful views. There are two more bedrooms on the same floor. There are hardwood floors on the first floor, the rest is marble floor, underfloor heating. There is a parking for 2 cars and a seperate one bedroom apartment. Villa for sale in Benahavis - Costa del Sol - Andalucia - Spain.