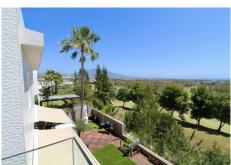

#### REF# R3830872 - 1.750.000€

| 4    | 4     | 372 m² | 626 m² | 44 m²   |
|------|-------|--------|--------|---------|
| Beds | Baths | Built  | Plot   | Terrace |

Mediterranean style villa on the frontline golf course of Atalaya with fantastic sea views and views to Gibraltar. 626m2 plot at one level, splendid garden, private pool and whirlpool. From the main entrance you get to an elegant living room with fireplace and separate dining room, both with access to the covered terrace. The large modern kitchen has room for a breakfast area. On the first floor is the master bedroom with access to the large terrace from which you have wonderful views. There are two more bedrooms on the same floor. There are hardwood floors on the first floor, the rest is marble floor, underfloor heating. There is a parking for 2 cars and a seperate one bedroom apartment. Villa for sale in Benahavis - Costa del Sol - Andalucia - Spain.