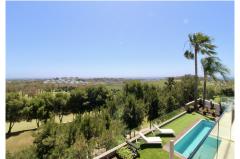

#### REF# R3830872 - 1.750.000€

| 4    | 4     | 372 m² | 626 m² | 44 m²   |
|------|-------|--------|--------|---------|
| Beds | Baths | Built  | Plot   | Terrace |

Mediterranean style villa on the frontline golf course of Atalaya with fantastic sea views and views to Gibraltar. 626m2 plot at one level, splendid garden, private pool and whirlpool. From the main entrance you get to an elegant living room with fireplace and separate dining room, both with access to the covered terrace. The large modern kitchen has room for a breakfast area. On the first floor is the master bedroom with access to the large terrace from which you have wonderful views. There are two more bedrooms on the same floor. There are hardwood floors on the first floor, the rest is marble floor, underfloor heating. There is a parking for 2 cars and a seperate one bedroom apartment. Villa for sale in Benahavis - Costa del Sol - Andalucia - Spain.