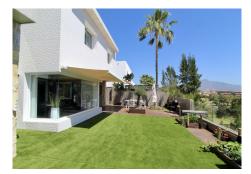

#### REF# R3830872 - 1.750.000€

| 4    | 4     | 372 m² | 626 m² | 44 m²   |
|------|-------|--------|--------|---------|
| Beds | Baths | Built  | Plot   | Terrace |

Mediterranean style villa on the frontline golf course of Atalaya with fantastic sea views and views to Gibraltar. 626m2 plot at one level, splendid garden, private pool and whirlpool. From the main entrance you get to an elegant living room with fireplace and separate dining room, both with access to the covered terrace. The large modern kitchen has room for a breakfast area. On the first floor is the master bedroom with access to the large terrace from which you have wonderful views. There are two more bedrooms on the same floor. There are hardwood floors on the first floor, the rest is marble floor, underfloor heating. There is a parking for 2 cars and a seperate one bedroom apartment. Villa for sale in Benahavis - Costa del Sol - Andalucia - Spain.