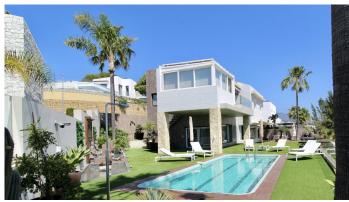

#### REF# R3830872 - 1.750.000€

| 4    | 4     | 372 m² | 626 m² | 44 m²   |
|------|-------|--------|--------|---------|
| Beds | Baths | Built  | Plot   | Terrace |

Mediterranean style villa on the frontline golf course of Atalaya with fantastic sea views and views to Gibraltar. 626m2 plot at one level, splendid garden, private pool and whirlpool. From the main entrance you get to an elegant living room with fireplace and separate dining room, both with access to the covered terrace. The large modern kitchen has room for a breakfast area. On the first floor is the master bedroom with access to the large terrace from which you have wonderful views. There are two more bedrooms on the same floor. There are hardwood floors on the first floor, the rest is marble floor, underfloor heating. There is a parking for 2 cars and a seperate one bedroom apartment. Villa for sale in Benahavis - Costa del Sol - Andalucia - Spain.