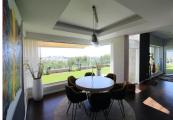

#### REF# R3830872 - 1.750.000€

| 4    | 4     | 372 m² | 626 m² | 44 m²   |
|------|-------|--------|--------|---------|
| Beds | Baths | Built  | Plot   | Terrace |

Mediterranean style villa on the frontline golf course of Atalaya with fantastic sea views and views to Gibraltar. 626m2 plot at one level, splendid garden, private pool and whirlpool. From the main entrance you get to an elegant living room with fireplace and separate dining room, both with access to the covered terrace. The large modern kitchen has room for a breakfast area. On the first floor is the master bedroom with access to the large terrace from which you have wonderful views. There are two more bedrooms on the same floor. There are hardwood floors on the first floor, the rest is marble floor, underfloor heating. There is a parking for 2 cars and a seperate one bedroom apartment. Villa for sale in Benahavis - Costa del Sol - Andalucia - Spain.