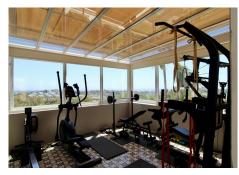

Mediterranean style villa on the frontline golf course of Atalaya with fantastic sea views and views to Gibraltar. 626m2 plot at one level, splendid garden, private pool and whirlpool. From the main entrance you get to an elegant living room with fireplace and separate dining room, both with access to the covered terrace. The large modern kitchen has room for a breakfast area. On the first floor is the master bedroom with access to the large terrace from which you have wonderful views. There are two more bedrooms on the same floor. There are hardwood floors on the first floor, the rest is marble floor, underfloor heating. There is a parking for 2 cars and a seperate one bedroom apartment. Villa for sale in Benahavis - Costa del Sol - Andalucia - Spain.

# silversea































## silversea