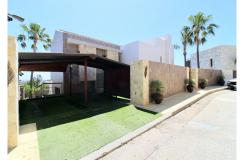

#### REF# R3830872 - 1.750.000€

| 4    | 4     | 372 m² | 626 m² | 44 m²   |
|------|-------|--------|--------|---------|
| Beds | Baths | Built  | Plot   | Terrace |

Mediterranean style villa on the frontline golf course of Atalaya with fantastic sea views and views to Gibraltar. 626m2 plot at one level, splendid garden, private pool and whirlpool. From the main entrance you get to an elegant living room with fireplace and separate dining room, both with access to the covered terrace. The large modern kitchen has room for a breakfast area. On the first floor is the master bedroom with access to the large terrace from which you have wonderful views. There are two more bedrooms on the same floor. There are hardwood floors on the first floor, the rest is marble floor, underfloor heating. There is a parking for 2 cars and a seperate one bedroom apartment. Villa for sale in Benahavis - Costa del Sol - Andalucia - Spain.