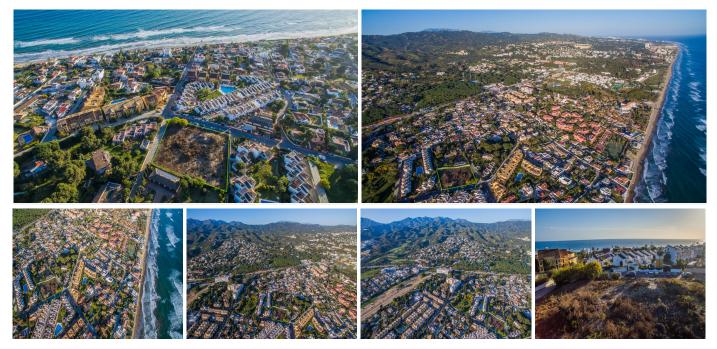

## REF# R3823417 - 930.000€

|      |       | m²    | 3129 m² |
|------|-------|-------|---------|
| Beds | Baths | Built | Plot    |

Plot is not buildable at the moment. Large flat plot with sea views in Costabella. 2 minutes walk to the sea. Next to Bono beach restaurant. Good communication with A7 without the road noise. 6 minutes drive to Marbella. Residential Plot, Costabella, Costa del Sol. Garden/Plot 3129 m<sup>2</sup>. Setting : Beachside, Close To Golf, Close To Port, Close To Shops, Close To Sea, Close To Schools, Close To Forest, Close To Marina. Orientation : South East, South, South West. Pool : Room For Pool. Views : Sea, Mountain. Utilities : Electricity, Drinkable Water. Category : Investment, Off Plan.