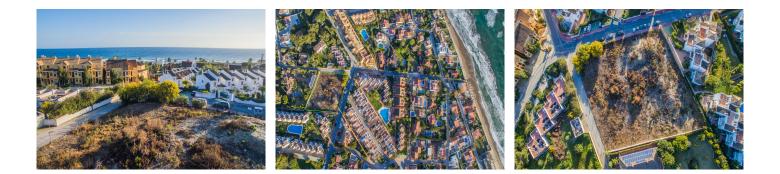

## REF# R3823417 - 930.000€

|      |       | m²    | 3129 m² |
|------|-------|-------|---------|
| Beds | Baths | Built | Plot    |

Plot is not buildable at the moment. Large flat plot with sea views in Costabella. 2 minutes walk to the sea. Next to Bono beach restaurant. Good communication with A7 without the road noise. 6 minutes drive to Marbella. Residential Plot, Costabella, Costa del Sol. Garden/Plot 3129 m<sup>2</sup>. Setting : Beachside, Close To Golf, Close To Port, Close To Shops, Close To Sea, Close To Schools, Close To Forest, Close To Marina. Orientation : South East, South, South West. Pool : Room For Pool. Views : Sea, Mountain. Utilities : Electricity, Drinkable Water. Category : Investment, Off Plan.