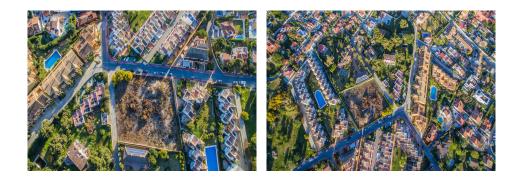

## REF# R3823417 - 930.000€

|      |       | m²    | 3129 m² |
|------|-------|-------|---------|
| Beds | Baths | Built | Plot    |

Plot is not buildable at the moment. Large flat plot with sea views in Costabella. 2 minutes walk to the sea. Next to Bono beach restaurant. Good communication with A7 without the road noise. 6 minutes drive to Marbella. Residential Plot, Costabella, Costa del Sol. Garden/Plot 3129 m<sup>2</sup>. Setting : Beachside, Close To Golf, Close To Port, Close To Shops, Close To Sea, Close To Schools, Close To Forest, Close To Marina. Orientation : South East, South, South West. Pool : Room For Pool. Views : Sea, Mountain. Utilities : Electricity, Drinkable Water. Category : Investment, Off Plan.