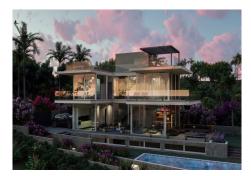

## REF# R3812785 - 1.800.000€

| 5    | 4     | 270 m² | 730 m <sup>2</sup> |
|------|-------|--------|--------------------|
| Beds | Baths | Built  | Plot               |

Property Highlights •Stunning contemporary-modern design •Sea views •Off-plan project, with opportunity to customise •Privileged location, yet close to amenities The Location •In a small but very pleasant community of luxury villas and apartments, amidst stunning natural beauty and with views towards the Mediterrean Sea. •Surrounded by some of the most exclusive urbanisations in East Marbella. •Walking distance or very short drive to a commercial centre with pharmacy, several restaurants, health store and supermarket and gym •By car, it's 10 minutes to the centre of Marbella, 15 minutes to Puerto Banus. •Plenty of golf resorts and courses are nearby with Cabopino Golf & Santa Maria Golf just a stone's throw away. The Villa •Very spacious and exclusive luxury villa •South orientation, which is accentuated in the entire concept of the villa. •Elegant, contemporary-modern design, based on the fusion of comfort and luxury with the surrounding natural beauty •Stunning views towards the sea •Built with quality materials and with sophisticated details. •Utmost care will be paid to the esthetical aspects whilst also paying utmost attention to create an eco-friendly, low maintenance home. •Opportunity to customize many aspects of the villa to your personal preferences. •Building license should be granted during summer 2020 •Construction completion time of about 6 to 8 months