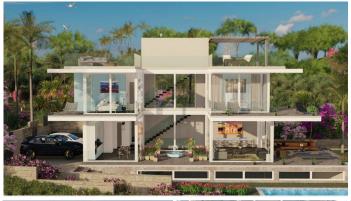

## REF# R3812785 - 1.800.000€

| 5    | 4     | 270 m² | 730 m <sup>2</sup> |
|------|-------|--------|--------------------|
| Beds | Baths | Built  | Plot               |

Property Highlights •Stunning contemporary-modern design •Sea views •Off-plan project, with opportunity to customise •Privileged location, yet close to amenities The Location •In a small but very pleasant community of luxury villas and apartments, amidst stunning natural beauty and with views towards the Mediterrean Sea. •Surrounded by some of the most exclusive urbanisations in East Marbella. •Walking distance or very short drive to a commercial centre with pharmacy, several restaurants, health store and supermarket and gym •By car, it's 10 minutes to the centre of Marbella, 15 minutes to Puerto Banus. •Plenty of golf resorts and courses are nearby with Cabopino Golf & Santa Maria Golf just a stone's throw away. The Villa •Very spacious and exclusive luxury villa •South orientation, which is accentuated in the entire concept of the villa. •Elegant, contemporary-modern design, based on the fusion of comfort and luxury with the surrounding natural beauty •Stunning views towards the sea •Built with quality materials and with sophisticated details. •Utmost care will be paid to the esthetical aspects whilst also paying utmost attention to create an eco-friendly, low maintenance home. •Opportunity to customize many aspects of the villa to your personal preferences. •Building license should be granted during summer 2020 •Construction completion time of about 6 to 8 months