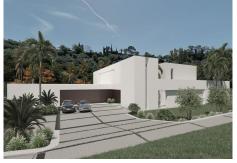

## REF# R3805150 - 1.200.000€

BedsBathsBuiltPlot

BEST PRICED LAND IN THE MARKET - 222 €/Sqm - Plot in Puerto del Almendro, Benahavis - Marbella Flat plot of 5.186 sqm. - Situated in an ideal position for people who want peace and tranquility - Panoramic views over the surrounding landscape - Partial sea view as well - The commercial centre of Monte Halcones is just around the corner and offers basic amenities such as supermarket, pharmacy, restaurants etc. - Further ameneties is found in San Pedro and Puerto Banus, only 10 min. away. The urbanization has barriers and camera at the entrance as well as a tennis court available to residents. For construction of villa - Edif. 20 pct. min. plot 3.000 sqm. - Very tranquil and idyllic location - open views and very private - Sea views from second floor. Approved project available - see renders. We have the neighboring plot of 4.300 sqm. for sale as well, hence total of more than 9.300 sqm. is available. Arguably one of the best opportunities for a plot of land for the construction of a villa - and more so as it is in a gated community in Benahavis - Doesn't get much better.