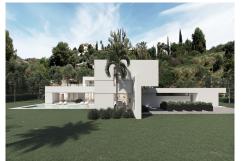

## REF# R3805150 - 1.200.000€

BedsBathsBuiltPlot

BEST PRICED LAND IN THE MARKET - 222 €/Sqm - Plot in Puerto del Almendro, Benahavis - Marbella Flat plot of 5.186 sqm. - Situated in an ideal position for people who want peace and tranquility - Panoramic views over the surrounding landscape - Partial sea view as well - The commercial centre of Monte Halcones is just around the corner and offers basic amenities such as supermarket, pharmacy, restaurants etc. - Further ameneties is found in San Pedro and Puerto Banus, only 10 min. away. The urbanization has barriers and camera at the entrance as well as a tennis court available to residents. For construction of villa - Edif. 20 pct. min. plot 3.000 sqm. - Very tranquil and idyllic location - open views and very private - Sea views from second floor. Approved project available - see renders. We have the neighboring plot of 4.300 sqm. for sale as well, hence total of more than 9.300 sqm. is available. Arguably one of the best opportunities for a plot of land for the construction of a villa - and more so as it is in a gated community in Benahavis - Doesn't get much better.