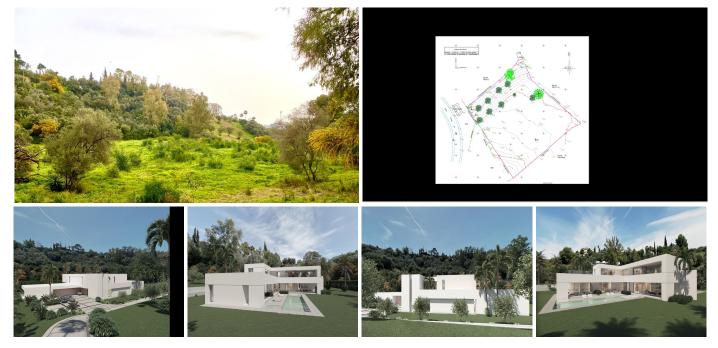

## REF# R3805150 - 1.200.000€

BedsBathsBuiltPlot

BEST PRICED LAND IN THE MARKET - 222 €/Sqm - Plot in Puerto del Almendro, Benahavis - Marbella Flat plot of 5.186 sqm. - Situated in an ideal position for people who want peace and tranquility - Panoramic views over the surrounding landscape - Partial sea view as well - The commercial centre of Monte Halcones is just around the corner and offers basic amenities such as supermarket, pharmacy, restaurants etc. - Further ameneties is found in San Pedro and Puerto Banus, only 10 min. away. The urbanization has barriers and camera at the entrance as well as a tennis court available to residents. For construction of villa - Edif. 20 pct. min. plot 3.000 sqm. - Very tranquil and idyllic location - open views and very private - Sea views from second floor. Approved project available - see renders. We have the neighboring plot of 4.300 sqm. for sale as well, hence total of more than 9.300 sqm. is available. Arguably one of the best opportunities for a plot of land for the construction of a villa - and more so as it is in a gated community in Benahavis - Doesn't get much better.