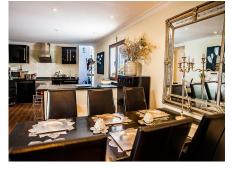

Wonderful apartments in the historic center of Marbella. Located in a privileged place, recently renovated to luxury, with great qualities and a spectacular terrace. Perfect for habitual residence or as an investment. EQUIPMENT The apartments have individual entrance, for a total of more than 200m2 built. The first, located on the ground floor, has 3 bedrooms, the main one with an en suite bathroom. The other 2 bedrooms have a bathroom with a bathtub and double sinks to share. The large living room has a relaxation area, with windows to the outside and access to a beautiful Andalusian patio of 9.6 m2. There is also an area for 6 people. The open-plan kitchen is fully equipped and very functional. The second apartment has 2 bedrooms with en-suite bathrooms. The large living room has a relaxation area with exterior balconies and a beautiful furnished balcony with access to the Andalusian patio. There is an area for up to 6 people and the open plan kitchen is very functional and fully equipped. In addition, the terrace at the top of the apartments is spectacular (76m2), with good views, outdoor furniture to relax in and two very useful small stores. In conclusion, a unique opportunity to obtain a property with these characteristics in the wonderful historic center of Marbella. Originally a single house, it could be put to use once again