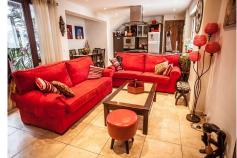

Wonderful apartments in the historic center of Marbella. Located in a privileged place, recently renovated to luxury, with great qualities and a spectacular terrace. Perfect for habitual residence or as an investment. EQUIPMENT The apartments have individual entrance, for a total of more than 200m2 built. The first, located on the ground floor, has 3 bedrooms, the main one with an en suite bathroom. The other 2 bedrooms have a bathroom with a bathtub and double sinks to share. The large living room has a relaxation area, with windows to the outside and access to a beautiful Andalusian patio of 9.6 m2. There is also an area for 6 people. The open-plan kitchen is fully equipped and very functional. The second apartment has 2 bedrooms with en-suite bathrooms. The large living room has a relaxation area with exterior balconies and a beautiful furnished balcony with access to the Andalusian patio. There is an area for up to 6 people and the open plan kitchen is very functional and fully equipped. In addition, the terrace at the top of the apartments is spectacular (76m2), with good views, outdoor furniture to relax in and two very useful small stores. In conclusion, a unique opportunity to obtain a property with these characteristics in the wonderful historic center of Marbella. Originally a single house, it could be put to use once again