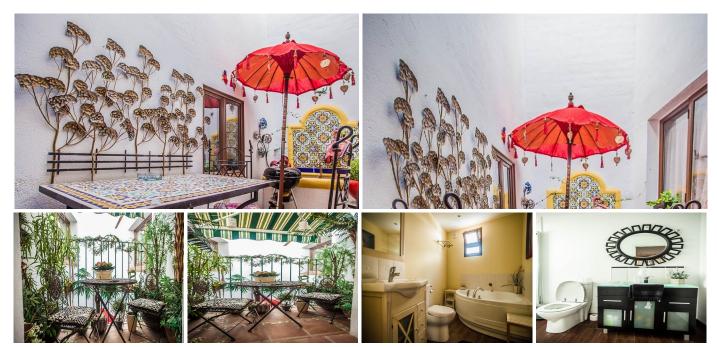

Wonderful apartments in the historic center of Marbella. Located in a privileged place, recently renovated to luxury, with great qualities and a spectacular terrace. Perfect for habitual residence or as an investment. EQUIPMENT The apartments have individual entrance, for a total of more than 200m2 built. The first, located on the ground floor, has 3 bedrooms, the main one with an en suite bathroom. The other 2 bedrooms have a bathroom with a bathtub and double sinks to share. The large living room has a relaxation area, with windows to the outside and access to a beautiful Andalusian patio of 9.6 m2. There is also an area for 6 people. The open-plan kitchen is fully equipped and very functional. The second apartment has 2 bedrooms with en-suite bathrooms. The large living room has a relaxation area with exterior balconies and a beautiful furnished balcony with access to the Andalusian patio. There is an area for up to 6 people and the open plan kitchen is very functional and fully equipped. In addition, the terrace at the top of the apartments is spectacular (76m2), with good views, outdoor furniture to relax in and two very useful small stores. In conclusion, a unique opportunity to obtain a property with these characteristics in the wonderful historic center of Marbella. Originally a single house, it could be put to use once again