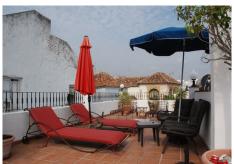

Wonderful apartments in the historic center of Marbella. Located in a privileged place, recently renovated to luxury, with great qualities and a spectacular terrace. Perfect for habitual residence or as an investment. EQUIPMENT The apartments have individual entrance, for a total of more than 200m2 built. The first, located on the ground floor, has 3 bedrooms, the main one with an en suite bathroom. The other 2 bedrooms have a bathroom with a bathtub and double sinks to share. The large living room has a relaxation area, with windows to the outside and access to a beautiful Andalusian patio of 9.6 m2. There is also an area for 6 people. The open-plan kitchen is fully equipped and very functional. The second apartment has 2 bedrooms with en-suite bathrooms. The large living room has a relaxation area with exterior balconies and a beautiful furnished balcony with access to the Andalusian patio. There is an area for up to 6 people and the open plan kitchen is very functional and fully equipped. In addition, the terrace at the top of the apartments is spectacular (76m2), with good views, outdoor furniture to relax in and two very useful small stores. In conclusion, a unique opportunity to obtain a property with these characteristics in the wonderful historic center of Marbella. Originally a single house, it could be put to use once again