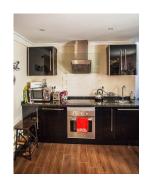

Wonderful apartments in the historic center of Marbella. Located in a privileged place, recently renovated to luxury, with great qualities and a spectacular terrace. Perfect for habitual residence or as an investment. EQUIPMENT The apartments have individual entrance, for a total of more than 200m2 built. The first, located on the ground floor, has 3 bedrooms, the main one with an en suite bathroom. The other 2 bedrooms have a bathroom with a bathtub and double sinks to share. The large living room has a relaxation area, with windows to the outside and access to a beautiful Andalusian patio of 9.6 m2. There is also an area for 6 people. The open-plan kitchen is fully equipped and very functional. The second apartment has 2 bedrooms with en-suite bathrooms. The large living room has a relaxation area with exterior balconies and a beautiful furnished balcony with access to the Andalusian patio. There is an area for up to 6 people and the open plan kitchen is very functional and fully equipped. In addition, the terrace at the top of the apartments is spectacular (76m2), with good views, outdoor furniture to relax in and two very useful small stores. In conclusion, a unique opportunity to obtain a property with these characteristics in the wonderful historic center of Marbella. Originally a single house, it could be put to use once again