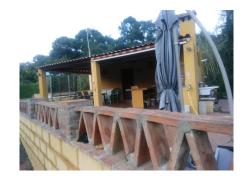

MAGNIFICENT COUNTRY HOUSE WITH 1 BEDROOM IN ESTEPONA ESTE, THE HOUSE CONSISTS OF 60 SQUARE METERS PLUS A FULLY LEGALIZED PORCH, AND IN WHICH YOU COULD MAKE A SECOND BEDROOM, THE PLOT HAS 5000 SQUARE METERS WITH FRUIT TREE AND TOTAL FRUIT GROVE, THE PROPERTY IS LOCATED ON AN ASPHALTED ROAD, HAS IRRIGATION WATER AND ITS OWN LIGHT. IDEAL BOTH FOR LIVING AS FOR WEEKENDS.