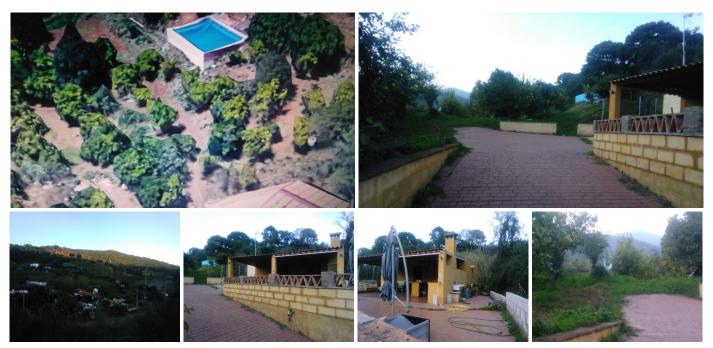

MAGNIFICENT COUNTRY HOUSE WITH 1 BEDROOM IN ESTEPONA ESTE, THE HOUSE CONSISTS OF 60 SQUARE METERS PLUS A FULLY LEGALIZED PORCH, AND IN WHICH YOU COULD MAKE A SECOND BEDROOM, THE PLOT HAS 5000 SQUARE METERS WITH FRUIT TREE AND TOTAL FRUIT GROVE, THE PROPERTY IS LOCATED ON AN ASPHALTED ROAD, HAS IRRIGATION WATER AND ITS OWN LIGHT. IDEAL BOTH FOR LIVING AS FOR WEEKENDS.