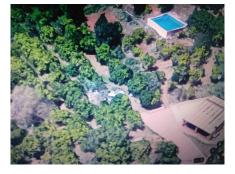

MAGNIFICENT COUNTRY HOUSE WITH 1 BEDROOM IN ESTEPONA ESTE, THE HOUSE CONSISTS OF 60 SQUARE METERS PLUS A FULLY LEGALIZED PORCH, AND IN WHICH YOU COULD MAKE A SECOND BEDROOM, THE PLOT HAS 5000 SQUARE METERS WITH FRUIT TREE AND TOTAL FRUIT GROVE, THE PROPERTY IS LOCATED ON AN ASPHALTED ROAD, HAS IRRIGATION WATER AND ITS OWN LIGHT. IDEAL BOTH FOR LIVING AS FOR WEEKENDS.