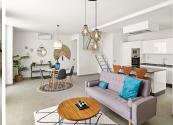

## PENTHOUSE 3 BEDROOMS 2 BATHROOMS IN ESTEPONA

Estepona

REF# R3761188 - 749.000€

| 3    | 2     | 139 m² | 52 m²   |
|------|-------|--------|---------|
| Beds | Baths | Built  | Terrace |

GUADALOBÓN, ESTEPONA Fully renovated 3 bedroom duplex penthouse front line beach and located on the 9th floor with spectacular unbeaten and panoramic views to the Mediterranean and the coast. South facing. Direct access to the beach and walking distance to the port and town center of Estepona. Main floor: Spacious living/lounge area with open plan fully fitted kitchen with Bosch appliances. Direct access to a big covered and open terrace with amazing views. Guest toilet. Upper floor: Master bedroom en suite with dressing area, two guest bedroom sharing a bathroom. Community pool and mature gardens, tennis court, social area with BBQ. Direct access to the beach and the Estepona promenade. Parking inside the gated community. A garage space is available at 15.000€.