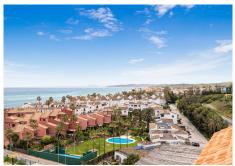

## PENTHOUSE 3 BEDROOMS 2 BATHROOMS IN ESTEPONA

Estepona

REF# R3761188 - 749.000€

| 3    | 2     | 139 m² | 52 m²   |
|------|-------|--------|---------|
| Beds | Baths | Built  | Terrace |

GUADALOBÓN, ESTEPONA Fully renovated 3 bedroom duplex penthouse front line beach and located on the 9th floor with spectacular unbeaten and panoramic views to the Mediterranean and the coast. South facing. Direct access to the beach and walking distance to the port and town center of Estepona. Main floor: Spacious living/lounge area with open plan fully fitted kitchen with Bosch appliances. Direct access to a big covered and open terrace with amazing views. Guest toilet. Upper floor: Master bedroom en suite with dressing area, two guest bedroom sharing a bathroom. Community pool and mature gardens, tennis court, social area with BBQ. Direct access to the beach and the Estepona promenade. Parking inside the gated community. A garage space is available at 15.000€.