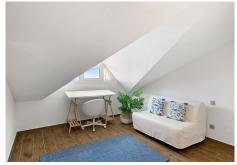

## PENTHOUSE 3 BEDROOMS 2 BATHROOMS IN ESTEPONA

Estepona

REF# R3761188 - 749.000€

| 3    | 2     | 139 m² | 52 m²   |
|------|-------|--------|---------|
| Beds | Baths | Built  | Terrace |

GUADALOBÓN, ESTEPONA Fully renovated 3 bedroom duplex penthouse front line beach and located on the 9th floor with spectacular unbeaten and panoramic views to the Mediterranean and the coast. South facing. Direct access to the beach and walking distance to the port and town center of Estepona. Main floor: Spacious living/lounge area with open plan fully fitted kitchen with Bosch appliances. Direct access to a big covered and open terrace with amazing views. Guest toilet. Upper floor: Master bedroom en suite with dressing area, two guest bedroom sharing a bathroom. Community pool and mature gardens, tennis court, social area with BBQ. Direct access to the beach and the Estepona promenade. Parking inside the gated community. A garage space is available at 15.000€.