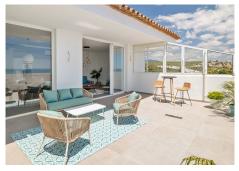

## PENTHOUSE 3 BEDROOMS 2 BATHROOMS IN ESTEPONA

Estepona

REF# R3761188 - 749.000€

| 3    | 2     | 139 m² | 52 m²   |
|------|-------|--------|---------|
| Beds | Baths | Built  | Terrace |

GUADALOBÓN, ESTEPONA Fully renovated 3 bedroom duplex penthouse front line beach and located on the 9th floor with spectacular unbeaten and panoramic views to the Mediterranean and the coast. South facing. Direct access to the beach and walking distance to the port and town center of Estepona. Main floor: Spacious living/lounge area with open plan fully fitted kitchen with Bosch appliances. Direct access to a big covered and open terrace with amazing views. Guest toilet. Upper floor: Master bedroom en suite with dressing area, two guest bedroom sharing a bathroom. Community pool and mature gardens, tennis court, social area with BBQ. Direct access to the beach and the Estepona promenade. Parking inside the gated community. A garage space is available at 15.000€.