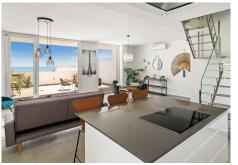

## PENTHOUSE 3 BEDROOMS 2 BATHROOMS IN ESTEPONA

Estepona

REF# R3761188 - 749.000€

| 3    | 2     | 139 m² | 52 m²   |
|------|-------|--------|---------|
| Beds | Baths | Built  | Terrace |

GUADALOBÓN, ESTEPONA Fully renovated 3 bedroom duplex penthouse front line beach and located on the 9th floor with spectacular unbeaten and panoramic views to the Mediterranean and the coast. South facing. Direct access to the beach and walking distance to the port and town center of Estepona. Main floor: Spacious living/lounge area with open plan fully fitted kitchen with Bosch appliances. Direct access to a big covered and open terrace with amazing views. Guest toilet. Upper floor: Master bedroom en suite with dressing area, two guest bedroom sharing a bathroom. Community pool and mature gardens, tennis court, social area with BBQ. Direct access to the beach and the Estepona promenade. Parking inside the gated community. A garage space is available at 15.000€.