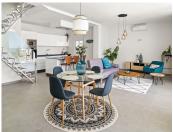

## PENTHOUSE 3 BEDROOMS 2 BATHROOMS IN ESTEPONA

Estepona

REF# R3761188 - 749.000€

| 3    | 2     | 139 m² | 52 m²   |
|------|-------|--------|---------|
| Beds | Baths | Built  | Terrace |

GUADALOBÓN, ESTEPONA Fully renovated 3 bedroom duplex penthouse front line beach and located on the 9th floor with spectacular unbeaten and panoramic views to the Mediterranean and the coast. South facing. Direct access to the beach and walking distance to the port and town center of Estepona. Main floor: Spacious living/lounge area with open plan fully fitted kitchen with Bosch appliances. Direct access to a big covered and open terrace with amazing views. Guest toilet. Upper floor: Master bedroom en suite with dressing area, two guest bedroom sharing a bathroom. Community pool and mature gardens, tennis court, social area with BBQ. Direct access to the beach and the Estepona promenade. Parking inside the gated community. A garage space is available at 15.000€.