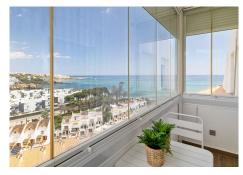

## PENTHOUSE 3 BEDROOMS 2 BATHROOMS IN ESTEPONA

Estepona

REF# R3761188 - 749.000€

| 3    | 2     | 139 m² | 52 m²   |
|------|-------|--------|---------|
| Beds | Baths | Built  | Terrace |

GUADALOBÓN, ESTEPONA Fully renovated 3 bedroom duplex penthouse front line beach and located on the 9th floor with spectacular unbeaten and panoramic views to the Mediterranean and the coast. South facing. Direct access to the beach and walking distance to the port and town center of Estepona. Main floor: Spacious living/lounge area with open plan fully fitted kitchen with Bosch appliances. Direct access to a big covered and open terrace with amazing views. Guest toilet. Upper floor: Master bedroom en suite with dressing area, two guest bedroom sharing a bathroom. Community pool and mature gardens, tennis court, social area with BBQ. Direct access to the beach and the Estepona promenade. Parking inside the gated community. A garage space is available at 15.000€.