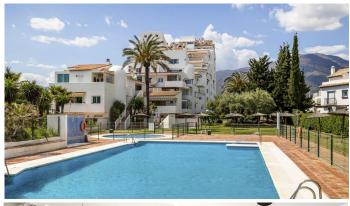

## PENTHOUSE 3 BEDROOMS 2 BATHROOMS IN ESTEPONA

Estepona

REF# R3761188 - 749.000€

| 3    | 2     | 139 m² | 52 m²   |
|------|-------|--------|---------|
| Beds | Baths | Built  | Terrace |

GUADALOBÓN, ESTEPONA Fully renovated 3 bedroom duplex penthouse front line beach and located on the 9th floor with spectacular unbeaten and panoramic views to the Mediterranean and the coast. South facing. Direct access to the beach and walking distance to the port and town center of Estepona. Main floor: Spacious living/lounge area with open plan fully fitted kitchen with Bosch appliances. Direct access to a big covered and open terrace with amazing views. Guest toilet. Upper floor: Master bedroom en suite with dressing area, two guest bedroom sharing a bathroom. Community pool and mature gardens, tennis court, social area with BBQ. Direct access to the beach and the Estepona promenade. Parking inside the gated community. A garage space is available at 15.000€.