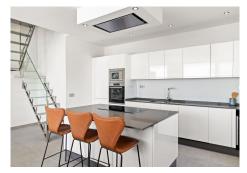

## PENTHOUSE 3 BEDROOMS 2 BATHROOMS IN ESTEPONA

Estepona

REF# R3761188 - 749.000€

| 3    | 2     | 139 m² | 52 m²   |
|------|-------|--------|---------|
| Beds | Baths | Built  | Terrace |

GUADALOBÓN, ESTEPONA Fully renovated 3 bedroom duplex penthouse front line beach and located on the 9th floor with spectacular unbeaten and panoramic views to the Mediterranean and the coast. South facing. Direct access to the beach and walking distance to the port and town center of Estepona. Main floor: Spacious living/lounge area with open plan fully fitted kitchen with Bosch appliances. Direct access to a big covered and open terrace with amazing views. Guest toilet. Upper floor: Master bedroom en suite with dressing area, two guest bedroom sharing a bathroom. Community pool and mature gardens, tennis court, social area with BBQ. Direct access to the beach and the Estepona promenade. Parking inside the gated community. A garage space is available at 15.000€.