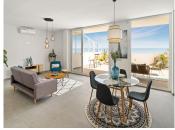

## PENTHOUSE 3 BEDROOMS 2 BATHROOMS IN ESTEPONA

Estepona

REF# R3761188 - 749.000€

| 3    | 2     | 139 m² | 52 m²   |
|------|-------|--------|---------|
| Beds | Baths | Built  | Terrace |

GUADALOBÓN, ESTEPONA Fully renovated 3 bedroom duplex penthouse front line beach and located on the 9th floor with spectacular unbeaten and panoramic views to the Mediterranean and the coast. South facing. Direct access to the beach and walking distance to the port and town center of Estepona. Main floor: Spacious living/lounge area with open plan fully fitted kitchen with Bosch appliances. Direct access to a big covered and open terrace with amazing views. Guest toilet. Upper floor: Master bedroom en suite with dressing area, two guest bedroom sharing a bathroom. Community pool and mature gardens, tennis court, social area with BBQ. Direct access to the beach and the Estepona promenade. Parking inside the gated community. A garage space is available at 15.000€.