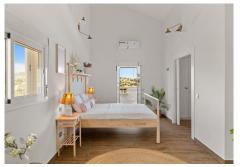

## PENTHOUSE 3 BEDROOMS 2 BATHROOMS IN ESTEPONA

Estepona

REF# R3761188 - 749.000€

| 3    | 2     | 139 m² | 52 m²   |
|------|-------|--------|---------|
| Beds | Baths | Built  | Terrace |

GUADALOBÓN, ESTEPONA Fully renovated 3 bedroom duplex penthouse front line beach and located on the 9th floor with spectacular unbeaten and panoramic views to the Mediterranean and the coast. South facing. Direct access to the beach and walking distance to the port and town center of Estepona. Main floor: Spacious living/lounge area with open plan fully fitted kitchen with Bosch appliances. Direct access to a big covered and open terrace with amazing views. Guest toilet. Upper floor: Master bedroom en suite with dressing area, two guest bedroom sharing a bathroom. Community pool and mature gardens, tennis court, social area with BBQ. Direct access to the beach and the Estepona promenade. Parking inside the gated community. A garage space is available at 15.000€.