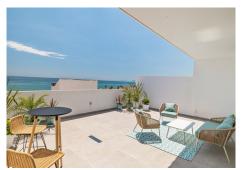

## PENTHOUSE 3 BEDROOMS 2 BATHROOMS IN ESTEPONA

Estepona

REF# R3761188 - 749.000€

| 3    | 2     | 139 m² | 52 m²   |
|------|-------|--------|---------|
| Beds | Baths | Built  | Terrace |

GUADALOBÓN, ESTEPONA Fully renovated 3 bedroom duplex penthouse front line beach and located on the 9th floor with spectacular unbeaten and panoramic views to the Mediterranean and the coast. South facing. Direct access to the beach and walking distance to the port and town center of Estepona. Main floor: Spacious living/lounge area with open plan fully fitted kitchen with Bosch appliances. Direct access to a big covered and open terrace with amazing views. Guest toilet. Upper floor: Master bedroom en suite with dressing area, two guest bedroom sharing a bathroom. Community pool and mature gardens, tennis court, social area with BBQ. Direct access to the beach and the Estepona promenade. Parking inside the gated community. A garage space is available at 15.000€.