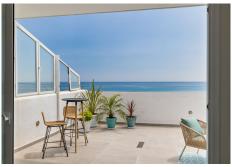

## PENTHOUSE 3 BEDROOMS 2 BATHROOMS IN ESTEPONA

Estepona

REF# R3761188 - 749.000€

| 3    | 2     | 139 m² | 52 m²   |
|------|-------|--------|---------|
| Beds | Baths | Built  | Terrace |

GUADALOBÓN, ESTEPONA Fully renovated 3 bedroom duplex penthouse front line beach and located on the 9th floor with spectacular unbeaten and panoramic views to the Mediterranean and the coast. South facing. Direct access to the beach and walking distance to the port and town center of Estepona. Main floor: Spacious living/lounge area with open plan fully fitted kitchen with Bosch appliances. Direct access to a big covered and open terrace with amazing views. Guest toilet. Upper floor: Master bedroom en suite with dressing area, two guest bedroom sharing a bathroom. Community pool and mature gardens, tennis court, social area with BBQ. Direct access to the beach and the Estepona promenade. Parking inside the gated community. A garage space is available at 15.000€.