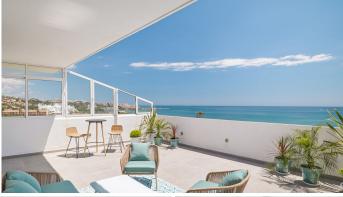

## PENTHOUSE 3 BEDROOMS 2 BATHROOMS IN ESTEPONA

Estepona

REF# R3761188 - 749.000€

| 3    | 2     | 139 m² | 52 m²   |
|------|-------|--------|---------|
| Beds | Baths | Built  | Terrace |

GUADALOBÓN, ESTEPONA Fully renovated 3 bedroom duplex penthouse front line beach and located on the 9th floor with spectacular unbeaten and panoramic views to the Mediterranean and the coast. South facing. Direct access to the beach and walking distance to the port and town center of Estepona. Main floor: Spacious living/lounge area with open plan fully fitted kitchen with Bosch appliances. Direct access to a big covered and open terrace with amazing views. Guest toilet. Upper floor: Master bedroom en suite with dressing area, two guest bedroom sharing a bathroom. Community pool and mature gardens, tennis court, social area with BBQ. Direct access to the beach and the Estepona promenade. Parking inside the gated community. A garage space is available at 15.000€.