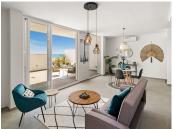

## PENTHOUSE 3 BEDROOMS 2 BATHROOMS IN ESTEPONA

Estepona

REF# R3761188 - 749.000€

| 3    | 2     | 139 m² | 52 m²   |
|------|-------|--------|---------|
| Beds | Baths | Built  | Terrace |

GUADALOBÓN, ESTEPONA Fully renovated 3 bedroom duplex penthouse front line beach and located on the 9th floor with spectacular unbeaten and panoramic views to the Mediterranean and the coast. South facing. Direct access to the beach and walking distance to the port and town center of Estepona. Main floor: Spacious living/lounge area with open plan fully fitted kitchen with Bosch appliances. Direct access to a big covered and open terrace with amazing views. Guest toilet. Upper floor: Master bedroom en suite with dressing area, two guest bedroom sharing a bathroom. Community pool and mature gardens, tennis court, social area with BBQ. Direct access to the beach and the Estepona promenade. Parking inside the gated community. A garage space is available at 15.000€.