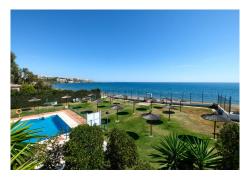

## PENTHOUSE 3 BEDROOMS 2 BATHROOMS IN ESTEPONA

Estepona

REF# R3761188 - 749.000€

| 3    | 2     | 139 m² | 52 m²   |
|------|-------|--------|---------|
| Beds | Baths | Built  | Terrace |

GUADALOBÓN, ESTEPONA Fully renovated 3 bedroom duplex penthouse front line beach and located on the 9th floor with spectacular unbeaten and panoramic views to the Mediterranean and the coast. South facing. Direct access to the beach and walking distance to the port and town center of Estepona. Main floor: Spacious living/lounge area with open plan fully fitted kitchen with Bosch appliances. Direct access to a big covered and open terrace with amazing views. Guest toilet. Upper floor: Master bedroom en suite with dressing area, two guest bedroom sharing a bathroom. Community pool and mature gardens, tennis court, social area with BBQ. Direct access to the beach and the Estepona promenade. Parking inside the gated community. A garage space is available at 15.000€.