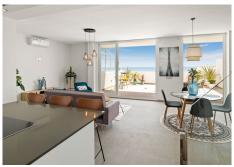

## PENTHOUSE 3 BEDROOMS 2 BATHROOMS IN ESTEPONA

Estepona

REF# R3761188 - 749.000€

| 3    | 2     | 139 m² | 52 m²   |
|------|-------|--------|---------|
| Beds | Baths | Built  | Terrace |

GUADALOBÓN, ESTEPONA Fully renovated 3 bedroom duplex penthouse front line beach and located on the 9th floor with spectacular unbeaten and panoramic views to the Mediterranean and the coast. South facing. Direct access to the beach and walking distance to the port and town center of Estepona. Main floor: Spacious living/lounge area with open plan fully fitted kitchen with Bosch appliances. Direct access to a big covered and open terrace with amazing views. Guest toilet. Upper floor: Master bedroom en suite with dressing area, two guest bedroom sharing a bathroom. Community pool and mature gardens, tennis court, social area with BBQ. Direct access to the beach and the Estepona promenade. Parking inside the gated community. A garage space is available at 15.000€.