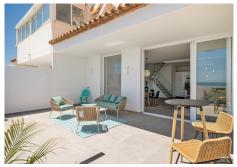

## PENTHOUSE 3 BEDROOMS 2 BATHROOMS IN ESTEPONA

Estepona

REF# R3761188 - 749.000€

| 3    | 2     | 139 m² | 52 m²   |
|------|-------|--------|---------|
| Beds | Baths | Built  | Terrace |

GUADALOBÓN, ESTEPONA Fully renovated 3 bedroom duplex penthouse front line beach and located on the 9th floor with spectacular unbeaten and panoramic views to the Mediterranean and the coast. South facing. Direct access to the beach and walking distance to the port and town center of Estepona. Main floor: Spacious living/lounge area with open plan fully fitted kitchen with Bosch appliances. Direct access to a big covered and open terrace with amazing views. Guest toilet. Upper floor: Master bedroom en suite with dressing area, two guest bedroom sharing a bathroom. Community pool and mature gardens, tennis court, social area with BBQ. Direct access to the beach and the Estepona promenade. Parking inside the gated community. A garage space is available at 15.000€.