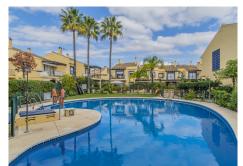

#### REF# R3760837 - 749.000€

| 5    | 3     | 151 m² | 45 m²   |
|------|-------|--------|---------|
| Beds | Baths | Built  | Terrace |

PROPERTY NEXT TO THE BEACH WALKING TO PUERTO BANUS Fantastic property located in a quiet area just a few meters from the beach between Puerto Banús and San Pedro de Alcántara. Divided into two levels, originally a property with five bedrooms, currently with four, since one bedroom is being used as a dressing room, three bathrooms, living room with fireplace and direct access to the porch area, American kitchen and terrace. It also includes two garage space and a storage room. Established within a gated community with several swimming pools and gardens. An ideal property, for clients who want to enjoy a family property next to the beach a few steps from Puerto Banús and San Pedro.