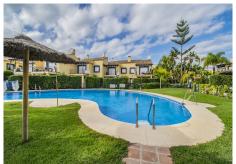

#### REF# R3760837 - 749.000€

| 5    | 3     | 151 m² | 45 m²   |
|------|-------|--------|---------|
| Beds | Baths | Built  | Terrace |

PROPERTY NEXT TO THE BEACH WALKING TO PUERTO BANUS Fantastic property located in a quiet area just a few meters from the beach between Puerto Banús and San Pedro de Alcántara. Divided into two levels, originally a property with five bedrooms, currently with four, since one bedroom is being used as a dressing room, three bathrooms, living room with fireplace and direct access to the porch area, American kitchen and terrace. It also includes two garage space and a storage room. Established within a gated community with several swimming pools and gardens. An ideal property, for clients who want to enjoy a family property next to the beach a few steps from Puerto Banús and San Pedro.