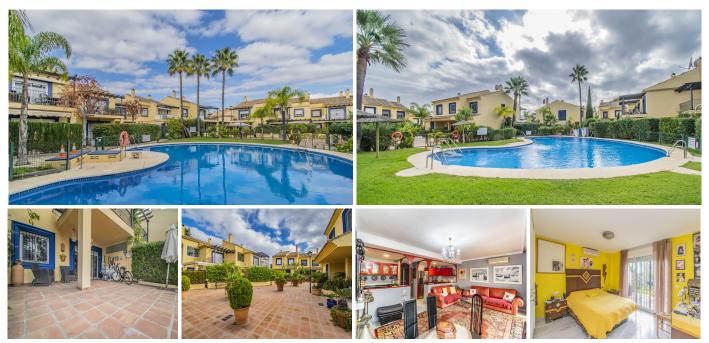

#### REF# R3760837 - 749.000€

| 5    | 3     | 151 m² | 45 m²   |
|------|-------|--------|---------|
| Beds | Baths | Built  | Terrace |

PROPERTY NEXT TO THE BEACH WALKING TO PUERTO BANUS Fantastic property located in a quiet area just a few meters from the beach between Puerto Banús and San Pedro de Alcántara. Divided into two levels, originally a property with five bedrooms, currently with four, since one bedroom is being used as a dressing room, three bathrooms, living room with fireplace and direct access to the porch area, American kitchen and terrace. It also includes two garage space and a storage room. Established within a gated community with several swimming pools and gardens. An ideal property, for clients who want to enjoy a family property next to the beach a few steps from Puerto Banús and San Pedro.