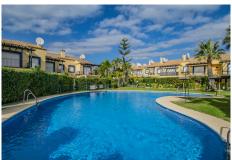

#### REF# R3760837 - 749.000€

| 5    | 3     | 151 m² | 45 m²   |
|------|-------|--------|---------|
| Beds | Baths | Built  | Terrace |

PROPERTY NEXT TO THE BEACH WALKING TO PUERTO BANUS Fantastic property located in a quiet area just a few meters from the beach between Puerto Banús and San Pedro de Alcántara. Divided into two levels, originally a property with five bedrooms, currently with four, since one bedroom is being used as a dressing room, three bathrooms, living room with fireplace and direct access to the porch area, American kitchen and terrace. It also includes two garage space and a storage room. Established within a gated community with several swimming pools and gardens. An ideal property, for clients who want to enjoy a family property next to the beach a few steps from Puerto Banús and San Pedro.