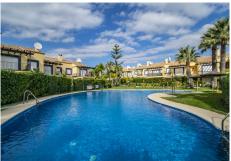

#### REF# R3760837 - 749.000€

| 5    | 3     | 151 m² | 45 m²   |
|------|-------|--------|---------|
| Beds | Baths | Built  | Terrace |

PROPERTY NEXT TO THE BEACH WALKING TO PUERTO BANUS Fantastic property located in a quiet area just a few meters from the beach between Puerto Banús and San Pedro de Alcántara. Divided into two levels, originally a property with five bedrooms, currently with four, since one bedroom is being used as a dressing room, three bathrooms, living room with fireplace and direct access to the porch area, American kitchen and terrace. It also includes two garage space and a storage room. Established within a gated community with several swimming pools and gardens. An ideal property, for clients who want to enjoy a family property next to the beach a few steps from Puerto Banús and San Pedro.