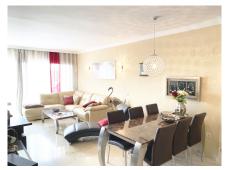

## MIDDLE FLOOR APARTMENT 2 BEDROOMS 2 BATHROOMS IN ELVIRIA

Elviria

REF# R3748762 - 320.000€

| 2    | 2     | 89 m² | 26 m²   |
|------|-------|-------|---------|
| Beds | Baths | Built | Terrace |

NO VIEWINGS UNTIL END OF FEBRUARY 2025. Apartment with sea views in Santa Maria Village Elviria Marbella East. Discover the perfect combination of views and tranquillity – within a short distance to the lively coastal destinations of Elviria, Cabopino and Marbella. Very practical layout of this middle floor apartment with sea views offers living room with the dining area and direct access to a spacious south facing terrace with sea views, open plan kitchen,2bedrooms, 2 bathrooms, storage. The property comes with an underground parking place. Quiet location within the complex with very well maintained gardens, several swimming pools and offering 24 hour security at the main entrance gate. From the sunny terrace views to the mountains and the sea. This secure and gated complex consists of 14 apartment buildings, offers 7 swimming pools set in extensive communal gardens with stunning views extending across the Elviria valley down to the Mediterranean Sea. Although located inland, Santa Maria Village is less than a 10 minute drive to the wonderful beaches in this area and all the facilities of the Elviria commercial centre.