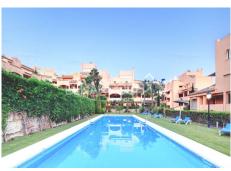

## MIDDLE FLOOR APARTMENT 2 BEDROOMS 2 BATHROOMS IN ELVIRIA

Elviria

REF# R3748762 - 320.000€

| 2    | 2     | 89 m² | 26 m²   |
|------|-------|-------|---------|
| Beds | Baths | Built | Terrace |

NO VIEWINGS UNTIL END OF FEBRUARY 2025. Apartment with sea views in Santa Maria Village Elviria Marbella East. Discover the perfect combination of views and tranquillity – within a short distance to the lively coastal destinations of Elviria, Cabopino and Marbella. Very practical layout of this middle floor apartment with sea views offers living room with the dining area and direct access to a spacious south facing terrace with sea views, open plan kitchen,2bedrooms, 2 bathrooms, storage. The property comes with an underground parking place. Quiet location within the complex with very well maintained gardens, several swimming pools and offering 24 hour security at the main entrance gate. From the sunny terrace views to the mountains and the sea. This secure and gated complex consists of 14 apartment buildings, offers 7 swimming pools set in extensive communal gardens with stunning views extending across the Elviria valley down to the Mediterranean Sea. Although located inland, Santa Maria Village is less than a 10 minute drive to the wonderful beaches in this area and all the facilities of the Elviria commercial centre.