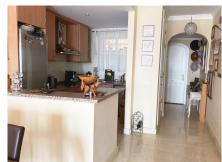

## MIDDLE FLOOR APARTMENT 2 BEDROOMS 2 BATHROOMS IN ELVIRIA

Elviria

REF# R3748762 - 320.000€

| 2    | 2     | 89 m² | 26 m²   |
|------|-------|-------|---------|
| Beds | Baths | Built | Terrace |

NO VIEWINGS UNTIL END OF FEBRUARY 2025. Apartment with sea views in Santa Maria Village Elviria Marbella East. Discover the perfect combination of views and tranquillity – within a short distance to the lively coastal destinations of Elviria, Cabopino and Marbella. Very practical layout of this middle floor apartment with sea views offers living room with the dining area and direct access to a spacious south facing terrace with sea views, open plan kitchen,2bedrooms, 2 bathrooms, storage. The property comes with an underground parking place. Quiet location within the complex with very well maintained gardens, several swimming pools and offering 24 hour security at the main entrance gate. From the sunny terrace views to the mountains and the sea. This secure and gated complex consists of 14 apartment buildings, offers 7 swimming pools set in extensive communal gardens with stunning views extending across the Elviria valley down to the Mediterranean Sea. Although located inland, Santa Maria Village is less than a 10 minute drive to the wonderful beaches in this area and all the facilities of the Elviria commercial centre.