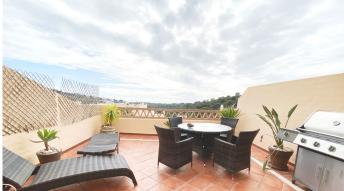

## MIDDLE FLOOR APARTMENT 2 BEDROOMS 2 BATHROOMS IN ELVIRIA

Elviria

REF# R3748762 - 320.000€

| 2    | 2     | 89 m² | 26 m²   |
|------|-------|-------|---------|
| Beds | Baths | Built | Terrace |

NO VIEWINGS UNTIL END OF FEBRUARY 2025. Apartment with sea views in Santa Maria Village Elviria Marbella East. Discover the perfect combination of views and tranquillity – within a short distance to the lively coastal destinations of Elviria, Cabopino and Marbella. Very practical layout of this middle floor apartment with sea views offers living room with the dining area and direct access to a spacious south facing terrace with sea views, open plan kitchen,2bedrooms, 2 bathrooms, storage. The property comes with an underground parking place. Quiet location within the complex with very well maintained gardens, several swimming pools and offering 24 hour security at the main entrance gate. From the sunny terrace views to the mountains and the sea. This secure and gated complex consists of 14 apartment buildings, offers 7 swimming pools set in extensive communal gardens with stunning views extending across the Elviria valley down to the Mediterranean Sea. Although located inland, Santa Maria Village is less than a 10 minute drive to the wonderful beaches in this area and all the facilities of the Elviria commercial centre.