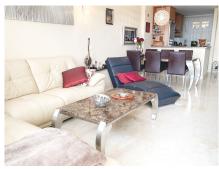

## MIDDLE FLOOR APARTMENT 2 BEDROOMS 2 BATHROOMS IN ELVIRIA

Elviria

REF# R3748762 - 320.000€

| 2    | 2     | 89 m² | 26 m²   |
|------|-------|-------|---------|
| Beds | Baths | Built | Terrace |

NO VIEWINGS UNTIL END OF FEBRUARY 2025. Apartment with sea views in Santa Maria Village Elviria Marbella East. Discover the perfect combination of views and tranquillity – within a short distance to the lively coastal destinations of Elviria, Cabopino and Marbella. Very practical layout of this middle floor apartment with sea views offers living room with the dining area and direct access to a spacious south facing terrace with sea views, open plan kitchen,2bedrooms, 2 bathrooms, storage. The property comes with an underground parking place. Quiet location within the complex with very well maintained gardens, several swimming pools and offering 24 hour security at the main entrance gate. From the sunny terrace views to the mountains and the sea. This secure and gated complex consists of 14 apartment buildings, offers 7 swimming pools set in extensive communal gardens with stunning views extending across the Elviria valley down to the Mediterranean Sea. Although located inland, Santa Maria Village is less than a 10 minute drive to the wonderful beaches in this area and all the facilities of the Elviria commercial centre.