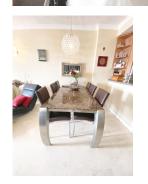

## MIDDLE FLOOR APARTMENT 2 BEDROOMS 2 BATHROOMS IN ELVIRIA

Elviria

REF# R3748762 - 320.000€

| 2    | 2     | 89 m² | 26 m²   |
|------|-------|-------|---------|
| Beds | Baths | Built | Terrace |

NO VIEWINGS UNTIL END OF FEBRUARY 2025. Apartment with sea views in Santa Maria Village Elviria Marbella East. Discover the perfect combination of views and tranquillity – within a short distance to the lively coastal destinations of Elviria, Cabopino and Marbella. Very practical layout of this middle floor apartment with sea views offers living room with the dining area and direct access to a spacious south facing terrace with sea views, open plan kitchen,2bedrooms, 2 bathrooms, storage. The property comes with an underground parking place. Quiet location within the complex with very well maintained gardens, several swimming pools and offering 24 hour security at the main entrance gate. From the sunny terrace views to the mountains and the sea. This secure and gated complex consists of 14 apartment buildings, offers 7 swimming pools set in extensive communal gardens with stunning views extending across the Elviria valley down to the Mediterranean Sea. Although located inland, Santa Maria Village is less than a 10 minute drive to the wonderful beaches in this area and all the facilities of the Elviria commercial centre.