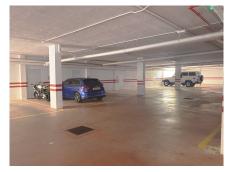

## MIDDLE FLOOR APARTMENT 2 BEDROOMS 2 BATHROOMS IN ELVIRIA

Elviria

REF# R3748762 - 320.000€

| 2    | 2     | 89 m² | 26 m²   |
|------|-------|-------|---------|
| Beds | Baths | Built | Terrace |

NO VIEWINGS UNTIL END OF FEBRUARY 2025. Apartment with sea views in Santa Maria Village Elviria Marbella East. Discover the perfect combination of views and tranquillity – within a short distance to the lively coastal destinations of Elviria, Cabopino and Marbella. Very practical layout of this middle floor apartment with sea views offers living room with the dining area and direct access to a spacious south facing terrace with sea views, open plan kitchen,2bedrooms, 2 bathrooms, storage. The property comes with an underground parking place. Quiet location within the complex with very well maintained gardens, several swimming pools and offering 24 hour security at the main entrance gate. From the sunny terrace views to the mountains and the sea. This secure and gated complex consists of 14 apartment buildings, offers 7 swimming pools set in extensive communal gardens with stunning views extending across the Elviria valley down to the Mediterranean Sea. Although located inland, Santa Maria Village is less than a 10 minute drive to the wonderful beaches in this area and all the facilities of the Elviria commercial centre.