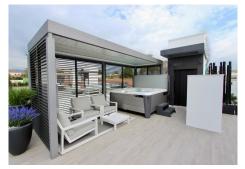

Custom made Junior villa for sale in this beach side complex on the Golden Mile and walking distance to Puerto Banús. Built on 3 levels, the basement is a self contained apartment composed of a large open living/dining/kitchen area, a large double bedroom with natural light thanks to the floor-to-ceiling windows and it's en-suite bathroom. A fourth bedroom can be created with minimal construction. On that level is also the laundry & machine room and a gym and a large garage. The main floor is a spacious open space distributed in living room, dining room and large modern fully fitted kitchen and a guest toilet. The large window wall leads out to the garden and terrace with another seating area by the heated overflowing swimming pool. The first floor is divided into 2 very large bedrooms, the master bedroom being larger, also offers a seperate dressing room and its en-suite bathroom contains both a bath and a shower. The other bedroom counts with an en-suite bathroom with ceiling shower and shares a large terrace with the master bedroom. From this terrace you can acces the roof terrace which is a fantastic entertainment chill-out area with jacuzzi, sunbeds, lounge and kitchenette and sea views. There is also a lift from the basement to the roof terrace. The villa is brand new and has hardly been lived in. The furniture is not included.