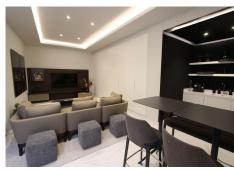

Custom made Junior villa for sale in this beach side complex on the Golden Mile and walking distance to Puerto Banús. Built on 3 levels, the basement is a self contained apartment composed of a large open living/dining/kitchen area, a large double bedroom with natural light thanks to the floor-to-ceiling windows and it's en-suite bathroom. A fourth bedroom can be created with minimal construction. On that level is also the laundry & machine room and a gym and a large garage. The main floor is a spacious open space distributed in living room, dining room and large modern fully fitted kitchen and a guest toilet. The large window wall leads out to the garden and terrace with another seating area by the heated overflowing swimming pool. The first floor is divided into 2 very large bedrooms, the master bedroom being larger, also offers a seperate dressing room and its en-suite bathroom contains both a bath and a shower. The other bedroom counts with an en-suite bathroom with ceiling shower and shares a large terrace with the master bedroom. From this terrace you can acces the roof terrace which is a fantastic entertainment chill-out area with jacuzzi, sunbeds, lounge and kitchenette and sea views. There is also a lift from the basement to the roof terrace. The villa is brand new and has hardly been lived in. The furniture is not included.