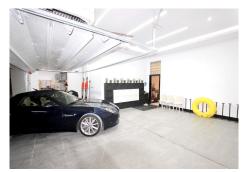

Custom made Junior villa for sale in this beach side complex on the Golden Mile and walking distance to Puerto Banús. Built on 3 levels, the basement is a self contained apartment composed of a large open living/dining/kitchen area, a large double bedroom with natural light thanks to the floor-to-ceiling windows and it's en-suite bathroom. A fourth bedroom can be created with minimal construction. On that level is also the laundry & machine room and a gym and a large garage. The main floor is a spacious open space distributed in living room, dining room and large modern fully fitted kitchen and a guest toilet. The large window wall leads out to the garden and terrace with another seating area by the heated overflowing swimming pool. The first floor is divided into 2 very large bedrooms, the master bedroom being larger, also offers a seperate dressing room and its en-suite bathroom contains both a bath and a shower. The other bedroom counts with an en-suite bathroom with ceiling shower and shares a large terrace with the master bedroom. From this terrace you can acces the roof terrace which is a fantastic entertainment chill-out area with jacuzzi, sunbeds, lounge and kitchenette and sea views. There is also a lift from the basement to the roof terrace. The villa is brand new and has hardly been lived in. The furniture is not included.