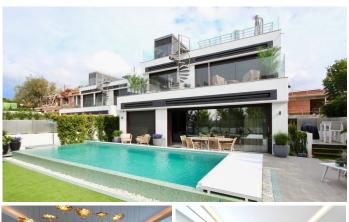

## HOUSE 3 BEDROOMS 4 BATHROOMS IN THE GOLDEN MILE

The Golden Mile

REF# R3745504 - 2.750.000€

| 3    | 4     | 349 m² | 614 m <sup>2</sup> | 125 m <sup>2</sup> |
|------|-------|--------|--------------------|--------------------|
| Beds | Baths | Built  | Plot               | Terrace            |

Custom made Junior villa for sale in this beach side complex on the Golden Mile and walking distance to Puerto Banús. Built on 3 levels, the basement is a self contained apartment composed of a large open living/dining/kitchen area, a large double bedroom with natural light thanks to the floor-to-ceiling windows and it's en-suite bathroom. A fourth bedroom can be created with minimal construction. On that level is also the laundry & machine room and a gym and a large garage. The main floor is a spacious open space distributed in living room, dining room and large modern fully fitted kitchen and a guest toilet. The large window wall leads out to the garden and terrace with another seating area by the heated overflowing swimming pool. The first floor is divided into 2 very large bedrooms, the master bedroom being larger, also offers a seperate dressing room and its en-suite bathroom contains both a bath and a shower. The other bedroom counts with an en-suite bathroom with ceiling shower and shares a large terrace with the master bedroom. From this terrace you can acces the roof terrace which is a fantastic entertainment chill-out area with jacuzzi, sunbeds, lounge and kitchenette and sea views. There is also a lift from the basement to the roof terrace. The villa is brand new and has hardly been lived in. The furniture is not included.