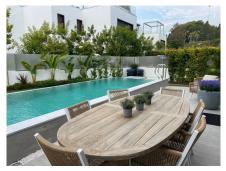

Custom made Junior villa for sale in this beach side complex on the Golden Mile and walking distance to Puerto Banús. Built on 3 levels, the basement is a self contained apartment composed of a large open living/dining/kitchen area, a large double bedroom with natural light thanks to the floor-to-ceiling windows and it's en-suite bathroom. A fourth bedroom can be created with minimal construction. On that level is also the laundry & machine room and a gym and a large garage. The main floor is a spacious open space distributed in living room, dining room and large modern fully fitted kitchen and a guest toilet. The large window wall leads out to the garden and terrace with another seating area by the heated overflowing swimming pool. The first floor is divided into 2 very large bedrooms, the master bedroom being larger, also offers a seperate dressing room and its en-suite bathroom contains both a bath and a shower. The other bedroom counts with an en-suite bathroom with ceiling shower and shares a large terrace with the master bedroom. From this terrace you can acces the roof terrace which is a fantastic entertainment chill-out area with jacuzzi, sunbeds, lounge and kitchenette and sea views. There is also a lift from the basement to the roof terrace. The villa is brand new and has hardly been lived in. The furniture is not included.