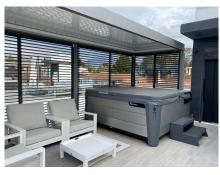

Custom made Junior villa for sale in this beach side complex on the Golden Mile and walking distance to Puerto Banús. Built on 3 levels, the basement is a self contained apartment composed of a large open living/dining/kitchen area, a large double bedroom with natural light thanks to the floor-to-ceiling windows and it's en-suite bathroom. A fourth bedroom can be created with minimal construction. On that level is also the laundry & machine room and a gym and a large garage. The main floor is a spacious open space distributed in living room, dining room and large modern fully fitted kitchen and a guest toilet. The large window wall leads out to the garden and terrace with another seating area by the heated overflowing swimming pool. The first floor is divided into 2 very large bedrooms, the master bedroom being larger, also offers a seperate dressing room and its en-suite bathroom contains both a bath and a shower. The other bedroom counts with an en-suite bathroom with ceiling shower and shares a large terrace with the master bedroom. From this terrace you can acces the roof terrace which is a fantastic entertainment chill-out area with jacuzzi, sunbeds, lounge and kitchenette and sea views. There is also a lift from the basement to the roof terrace. The villa is brand new and has hardly been lived in. The furniture is not included.