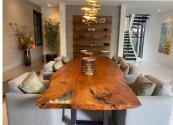

Custom made Junior villa for sale in this beach side complex on the Golden Mile and walking distance to Puerto Banús. Built on 3 levels, the basement is a self contained apartment composed of a large open living/dining/kitchen area, a large double bedroom with natural light thanks to the floor-to-ceiling windows and it's en-suite bathroom. A fourth bedroom can be created with minimal construction. On that level is also the laundry & machine room and a gym and a large garage. The main floor is a spacious open space distributed in living room, dining room and large modern fully fitted kitchen and a guest toilet. The large window wall leads out to the garden and terrace with another seating area by the heated overflowing swimming pool. The first floor is divided into 2 very large bedrooms, the master bedroom being larger, also offers a seperate dressing room and its en-suite bathroom contains both a bath and a shower. The other bedroom counts with an en-suite bathroom with ceiling shower and shares a large terrace with the master bedroom. From this terrace you can acces the roof terrace which is a fantastic entertainment chill-out area with jacuzzi, sunbeds, lounge and kitchenette and sea views. There is also a lift from the basement to the roof terrace. The villa is brand new and has hardly been lived in. The furniture is not included.