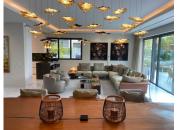

Custom made Junior villa for sale in this beach side complex on the Golden Mile and walking distance to Puerto Banús. Built on 3 levels, the basement is a self contained apartment composed of a large open living/dining/kitchen area, a large double bedroom with natural light thanks to the floor-to-ceiling windows and it's en-suite bathroom. A fourth bedroom can be created with minimal construction. On that level is also the laundry & machine room and a gym and a large garage. The main floor is a spacious open space distributed in living room, dining room and large modern fully fitted kitchen and a guest toilet. The large window wall leads out to the garden and terrace with another seating area by the heated overflowing swimming pool. The first floor is divided into 2 very large bedrooms, the master bedroom being larger, also offers a seperate dressing room and its en-suite bathroom contains both a bath and a shower. The other bedroom counts with an en-suite bathroom with ceiling shower and shares a large terrace with the master bedroom. From this terrace you can acces the roof terrace which is a fantastic entertainment chill-out area with jacuzzi, sunbeds, lounge and kitchenette and sea views. There is also a lift from the basement to the roof terrace. The villa is brand new and has hardly been lived in. The furniture is not included.