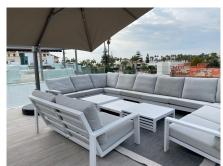

Custom made Junior villa for sale in this beach side complex on the Golden Mile and walking distance to Puerto Banús. Built on 3 levels, the basement is a self contained apartment composed of a large open living/dining/kitchen area, a large double bedroom with natural light thanks to the floor-to-ceiling windows and it's en-suite bathroom. A fourth bedroom can be created with minimal construction. On that level is also the laundry & machine room and a gym and a large garage. The main floor is a spacious open space distributed in living room, dining room and large modern fully fitted kitchen and a guest toilet. The large window wall leads out to the garden and terrace with another seating area by the heated overflowing swimming pool. The first floor is divided into 2 very large bedrooms, the master bedroom being larger, also offers a seperate dressing room and its en-suite bathroom contains both a bath and a shower. The other bedroom counts with an en-suite bathroom with ceiling shower and shares a large terrace with the master bedroom. From this terrace you can acces the roof terrace which is a fantastic entertainment chill-out area with jacuzzi, sunbeds, lounge and kitchenette and sea views. There is also a lift from the basement to the roof terrace. The villa is brand new and has hardly been lived in. The furniture is not included.