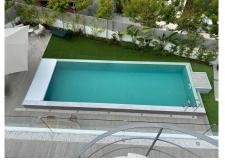

Custom made Junior villa for sale in this beach side complex on the Golden Mile and walking distance to Puerto Banús. Built on 3 levels, the basement is a self contained apartment composed of a large open living/dining/kitchen area, a large double bedroom with natural light thanks to the floor-to-ceiling windows and it's en-suite bathroom. A fourth bedroom can be created with minimal construction. On that level is also the laundry & machine room and a gym and a large garage. The main floor is a spacious open space distributed in living room, dining room and large modern fully fitted kitchen and a guest toilet. The large window wall leads out to the garden and terrace with another seating area by the heated overflowing swimming pool. The first floor is divided into 2 very large bedrooms, the master bedroom being larger, also offers a seperate dressing room and its en-suite bathroom contains both a bath and a shower. The other bedroom counts with an en-suite bathroom with ceiling shower and shares a large terrace with the master bedroom. From this terrace you can acces the roof terrace which is a fantastic entertainment chill-out area with jacuzzi, sunbeds, lounge and kitchenette and sea views. There is also a lift from the basement to the roof terrace. The villa is brand new and has hardly been lived in. The furniture is not included.