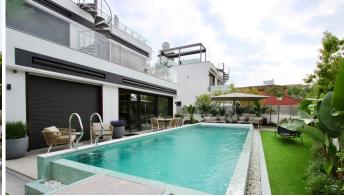

Custom made Junior villa for sale in this beach side complex on the Golden Mile and walking distance to Puerto Banús. Built on 3 levels, the basement is a self contained apartment composed of a large open living/dining/kitchen area, a large double bedroom with natural light thanks to the floor-to-ceiling windows and it's en-suite bathroom. A fourth bedroom can be created with minimal construction. On that level is also the laundry & machine room and a gym and a large garage. The main floor is a spacious open space distributed in living room, dining room and large modern fully fitted kitchen and a guest toilet. The large window wall leads out to the garden and terrace with another seating area by the heated overflowing swimming pool. The first floor is divided into 2 very large bedrooms, the master bedroom being larger, also offers a seperate dressing room and its en-suite bathroom contains both a bath and a shower. The other bedroom counts with an en-suite bathroom with ceiling shower and shares a large terrace with the master bedroom. From this terrace you can acces the roof terrace which is a fantastic entertainment chill-out area with jacuzzi, sunbeds, lounge and kitchenette and sea views. There is also a lift from the basement to the roof terrace. The villa is brand new and has hardly been lived in. The furniture is not included.