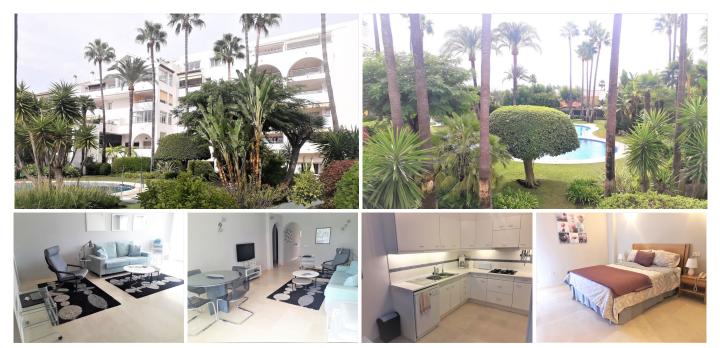

## MIDDLE FLOOR APARTMENT 2 BEDROOMS 2 BATHROOMS IN ATALAYA

Atalaya

REF# R3738706 - 279.000€

| 2    | 2     | 102 m <sup>2</sup> | 18 m²   |
|------|-------|--------------------|---------|
| Beds | Baths | Built              | Terrace |

Bright apartment located in a fantastic luxury urbanization. This apartment has stunning panorami views of the sea, gardens and pool.HOT and COLD water included. It is built with the best qualities, double glazing, marble floors, hot / cold air conditioning. In addition to being very well distributed and have a garage space and hot and cold water included in the price! This exclusive urbanization is located walking distance to shops and amenities as well as the beach. 5 minutes by car from Puerto Banús and the beach and within walking distance ofsupermarkets, restaurants, shops, schools and all the amenities It is a gated community with large private gardens, 24 security hours as well as 24-hour reception.