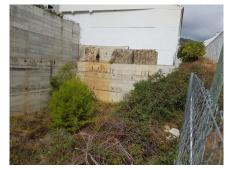

## RESIDENTIAL PLOT IN BENALMADENA PUEBLO

Benalmadena Pueblo

REF# R3737458 - 400.000€

Bank repossessed urban land designated for the construction of up to 22 single family homes or a two storey building situated in the centre of Benalmadena Pueblo. This plot is a total size of 1.370m2 with a build allowance of 1.900m2 above ground and this does not include the patio and terrace areas. The retaining walls and foundations have already been put into place at a great cost, so most of the ground work is already prepared. The plot has a south west orientation with views to the sea and the coastline of Benalmadena. Ideally located within walking distance to the centre of the town, transport links and a 20 minute drive to the centre of Malaga, the land is an excellent investment and development opportunity.