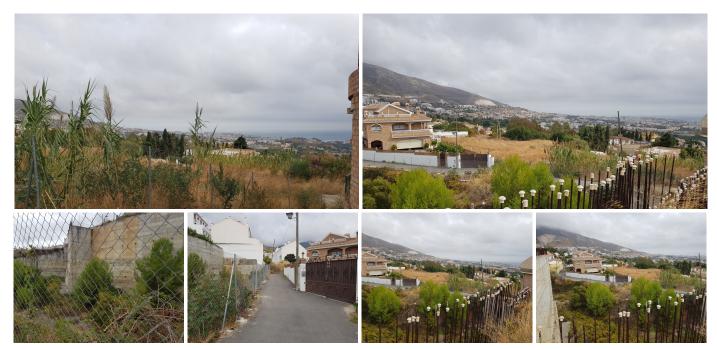

## RESIDENTIAL PLOT IN BENALMADENA PUEBLO

Benalmadena Pueblo

REF# R3737458 - 400.000€

Bank repossessed urban land designated for the construction of up to 22 single family homes or a two storey building situated in the centre of Benalmadena Pueblo. This plot is a total size of 1.370m2 with a build allowance of 1.900m2 above ground and this does not include the patio and terrace areas. The retaining walls and foundations have already been put into place at a great cost, so most of the ground work is already prepared. The plot has a south west orientation with views to the sea and the coastline of Benalmadena. Ideally located within walking distance to the centre of the town, transport links and a 20 minute drive to the centre of Malaga, the land is an excellent investment and development opportunity.