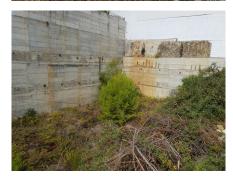

## RESIDENTIAL PLOT IN BENALMADENA PUEBLO

Benalmadena Pueblo

REF# R3737458 - 400.000€

Bank repossessed urban land designated for the construction of up to 22 single family homes or a two storey building situated in the centre of Benalmadena Pueblo. This plot is a total size of 1.370m2 with a build allowance of 1.900m2 above ground and this does not include the patio and terrace areas. The retaining walls and foundations have already been put into place at a great cost, so most of the ground work is already prepared. The plot has a south west orientation with views to the sea and the coastline of Benalmadena. Ideally located within walking distance to the centre of the town, transport links and a 20 minute drive to the centre of Malaga, the land is an excellent investment and development opportunity.