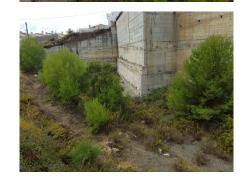

## RESIDENTIAL PLOT IN BENALMADENA PUEBLO

Benalmadena Pueblo

REF# R3737458 - 400.000€

Bank repossessed urban land designated for the construction of up to 22 single family homes or a two storey building situated in the centre of Benalmadena Pueblo. This plot is a total size of 1.370m2 with a build allowance of 1.900m2 above ground and this does not include the patio and terrace areas. The retaining walls and foundations have already been put into place at a great cost, so most of the ground work is already prepared. The plot has a south west orientation with views to the sea and the coastline of Benalmadena. Ideally located within walking distance to the centre of the town, transport links and a 20 minute drive to the centre of Malaga, the land is an excellent investment and development opportunity.