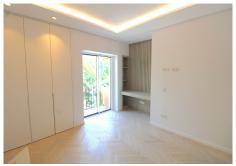

## PENTHOUSE 3 BEDROOMS 4 BATHROOMS IN ATALAYA

Atalaya

REF# R3687089 - 995.000€

| 3    | 4     | 129 m² | 48 m²   |
|------|-------|--------|---------|
| Beds | Baths | Built  | Terrace |

Top Floor Apartment, Atalaya, Costa del Sol. 3 Bedrooms, 4 Bathrooms, Built 129 m², Terrace 48 m². Setting: Mountain Pueblo, Close To Golf, Close To Town, Close To Schools, Close To Forest, Urbanisation. Orientation: South. Condition: Excellent, Recently Renovated. Pool: Communal, Children's Pool. Climate Control: Air Conditioning, Hot A/C, Cold A/C, Fireplace. Views: Garden, Pool. Features: Covered Terrace, Fitted Wardrobes, Near Transport, Private Terrace, WiFi, Paddle Tennis, Tennis Court, Ensuite Bathroom, Double Glazing, Domotics, 24 Hour Reception, Restaurant On Site. Furniture: Optional. Kitchen: Fully Fitted. Garden: Communal. Security: Gated Complex, Electric Blinds, Entry Phone, 24 Hour Security. Parking: More Than One, Communal. Utilities: Electricity, Drinkable Water, Telephone. Category: Holiday Homes, Investment, Luxury, Resale, Contemporary.