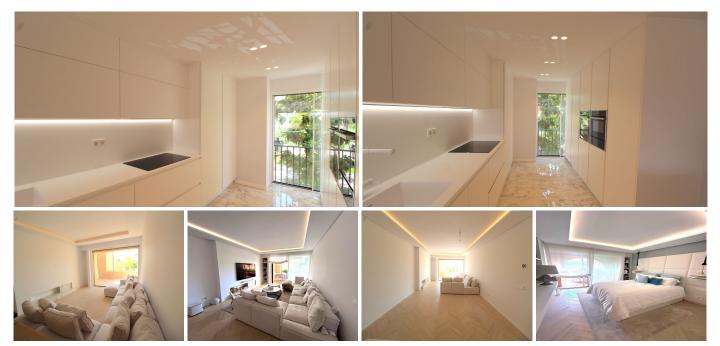

## PENTHOUSE 3 BEDROOMS 4 BATHROOMS IN ATALAYA

Atalaya

REF# R3687089 - 995.000€

| 3    | 4     | 129 m² | 48 m²   |
|------|-------|--------|---------|
| Beds | Baths | Built  | Terrace |

Top Floor Apartment, Atalaya, Costa del Sol. 3 Bedrooms, 4 Bathrooms, Built 129 m², Terrace 48 m². Setting: Mountain Pueblo, Close To Golf, Close To Town, Close To Schools, Close To Forest, Urbanisation. Orientation: South. Condition: Excellent, Recently Renovated. Pool: Communal, Children's Pool. Climate Control: Air Conditioning, Hot A/C, Cold A/C, Fireplace. Views: Garden, Pool. Features: Covered Terrace, Fitted Wardrobes, Near Transport, Private Terrace, WiFi, Paddle Tennis, Tennis Court, Ensuite Bathroom, Double Glazing, Domotics, 24 Hour Reception, Restaurant On Site. Furniture: Optional. Kitchen: Fully Fitted. Garden: Communal. Security: Gated Complex, Electric Blinds, Entry Phone, 24 Hour Security. Parking: More Than One, Communal. Utilities: Electricity, Drinkable Water, Telephone. Category: Holiday Homes, Investment, Luxury, Resale, Contemporary.