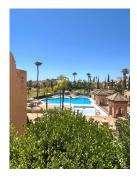

## PENTHOUSE 3 BEDROOMS 4 BATHROOMS IN ATALAYA

Atalaya

REF# R3687089 - 995.000€

| 3    | 4     | 129 m² | 48 m²   |
|------|-------|--------|---------|
| Beds | Baths | Built  | Terrace |

Top Floor Apartment, Atalaya, Costa del Sol. 3 Bedrooms, 4 Bathrooms, Built 129 m², Terrace 48 m². Setting: Mountain Pueblo, Close To Golf, Close To Town, Close To Schools, Close To Forest, Urbanisation. Orientation: South. Condition: Excellent, Recently Renovated. Pool: Communal, Children's Pool. Climate Control: Air Conditioning, Hot A/C, Cold A/C, Fireplace. Views: Garden, Pool. Features: Covered Terrace, Fitted Wardrobes, Near Transport, Private Terrace, WiFi, Paddle Tennis, Tennis Court, Ensuite Bathroom, Double Glazing, Domotics, 24 Hour Reception, Restaurant On Site. Furniture: Optional. Kitchen: Fully Fitted. Garden: Communal. Security: Gated Complex, Electric Blinds, Entry Phone, 24 Hour Security. Parking: More Than One, Communal. Utilities: Electricity, Drinkable Water, Telephone. Category: Holiday Homes, Investment, Luxury, Resale, Contemporary.