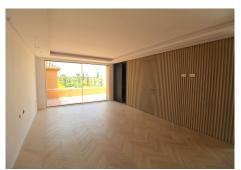

## PENTHOUSE 3 BEDROOMS 4 BATHROOMS IN ATALAYA

Atalaya

REF# R3687089 - 995.000€

| 3    | 4     | 129 m² | 48 m²   |
|------|-------|--------|---------|
| Beds | Baths | Built  | Terrace |

Top Floor Apartment, Atalaya, Costa del Sol. 3 Bedrooms, 4 Bathrooms, Built 129 m², Terrace 48 m². Setting: Mountain Pueblo, Close To Golf, Close To Town, Close To Schools, Close To Forest, Urbanisation. Orientation: South. Condition: Excellent, Recently Renovated. Pool: Communal, Children's Pool. Climate Control: Air Conditioning, Hot A/C, Cold A/C, Fireplace. Views: Garden, Pool. Features: Covered Terrace, Fitted Wardrobes, Near Transport, Private Terrace, WiFi, Paddle Tennis, Tennis Court, Ensuite Bathroom, Double Glazing, Domotics, 24 Hour Reception, Restaurant On Site. Furniture: Optional. Kitchen: Fully Fitted. Garden: Communal. Security: Gated Complex, Electric Blinds, Entry Phone, 24 Hour Security. Parking: More Than One, Communal. Utilities: Electricity, Drinkable Water, Telephone. Category: Holiday Homes, Investment, Luxury, Resale, Contemporary.