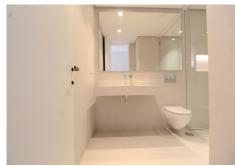

## PENTHOUSE 3 BEDROOMS 4 BATHROOMS IN ATALAYA

Atalaya

REF# R3687089 - 995.000€

| 3    | 4     | 129 m² | 48 m²   |
|------|-------|--------|---------|
| Beds | Baths | Built  | Terrace |

Top Floor Apartment, Atalaya, Costa del Sol. 3 Bedrooms, 4 Bathrooms, Built 129 m², Terrace 48 m². Setting: Mountain Pueblo, Close To Golf, Close To Town, Close To Schools, Close To Forest, Urbanisation. Orientation: South. Condition: Excellent, Recently Renovated. Pool: Communal, Children's Pool. Climate Control: Air Conditioning, Hot A/C, Cold A/C, Fireplace. Views: Garden, Pool. Features: Covered Terrace, Fitted Wardrobes, Near Transport, Private Terrace, WiFi, Paddle Tennis, Tennis Court, Ensuite Bathroom, Double Glazing, Domotics, 24 Hour Reception, Restaurant On Site. Furniture: Optional. Kitchen: Fully Fitted. Garden: Communal. Security: Gated Complex, Electric Blinds, Entry Phone, 24 Hour Security. Parking: More Than One, Communal. Utilities: Electricity, Drinkable Water, Telephone. Category: Holiday Homes, Investment, Luxury, Resale, Contemporary.