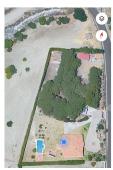

## REF# R3642374 - 6.000.000€

| 6    | 5     | 435 m² | 280000 m <sup>2</sup> |
|------|-------|--------|-----------------------|
| Beds | Baths | Built  | Plot                  |

Impressive farm of 28,000 m2 for sale in an unbeatable location and with spectacular views; right next to the Los Flamengos golf course, the Villa Padierna hotel and surrounded by high-end villas and homes. It has built a 300 m2 chalet with 4 bedrooms and 4 bathrooms, basement, pool and gardens, as well as a 75 m2 guest house with 2 bedrooms and a bathroom. Unique investment opportunity, due to its location and the urban development that the entire area is currently experiencing, with the construction of several urbanizations and luxury villas. The original farm has 84,000 m2 and was divided into three. Possibility of selling the other two attached parts together. 1st Floor.