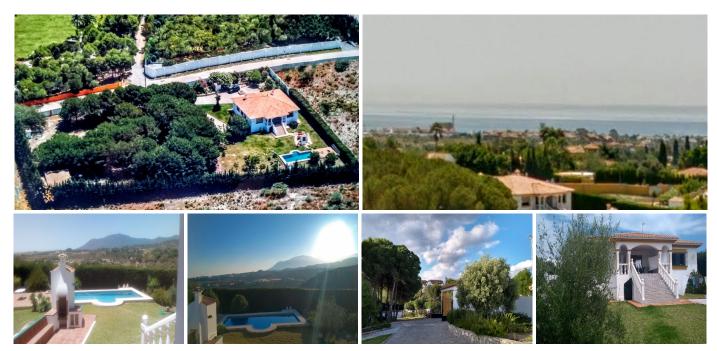

## REF# R3642374 - 6.000.000€

| 6    | 5     | 435 m² | 280000 m <sup>2</sup> |
|------|-------|--------|-----------------------|
| Beds | Baths | Built  | Plot                  |

Impressive farm of 28,000 m2 for sale in an unbeatable location and with spectacular views; right next to the Los Flamengos golf course, the Villa Padierna hotel and surrounded by high-end villas and homes. It has built a 300 m2 chalet with 4 bedrooms and 4 bathrooms, basement, pool and gardens, as well as a 75 m2 guest house with 2 bedrooms and a bathroom. Unique investment opportunity, due to its location and the urban development that the entire area is currently experiencing, with the construction of several urbanizations and luxury villas. The original farm has 84,000 m2 and was divided into three. Possibility of selling the other two attached parts together. 1st Floor.