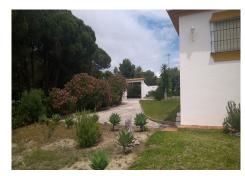

## REF# R3642374 - 6.000.000€

| 6    | 5     | 435 m² | 280000 m <sup>2</sup> |
|------|-------|--------|-----------------------|
| Beds | Baths | Built  | Plot                  |

Impressive farm of 28,000 m2 for sale in an unbeatable location and with spectacular views; right next to the Los Flamengos golf course, the Villa Padierna hotel and surrounded by high-end villas and homes. It has built a 300 m2 chalet with 4 bedrooms and 4 bathrooms, basement, pool and gardens, as well as a 75 m2 guest house with 2 bedrooms and a bathroom. Unique investment opportunity, due to its location and the urban development that the entire area is currently experiencing, with the construction of several urbanizations and luxury villas. The original farm has 84,000 m2 and was divided into three. Possibility of selling the other two attached parts together. 1st Floor.