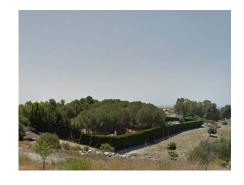

## REF# R3642374 - 6.000.000€

| 6    | 5     | 435 m² | 280000 m <sup>2</sup> |
|------|-------|--------|-----------------------|
| Beds | Baths | Built  | Plot                  |

Impressive farm of 28,000 m2 for sale in an unbeatable location and with spectacular views; right next to the Los Flamengos golf course, the Villa Padierna hotel and surrounded by high-end villas and homes. It has built a 300 m2 chalet with 4 bedrooms and 4 bathrooms, basement, pool and gardens, as well as a 75 m2 guest house with 2 bedrooms and a bathroom. Unique investment opportunity, due to its location and the urban development that the entire area is currently experiencing, with the construction of several urbanizations and luxury villas. The original farm has 84,000 m2 and was divided into three. Possibility of selling the other two attached parts together. 1st Floor.