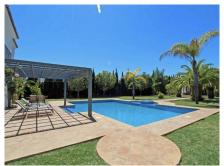

## HOUSE 6 BEDROOMS 7 BATHROOMS IN GUADALMINA BAJA

Guadalmina Baja

REF# R3641945 - 4.900.000€

 6
 7
 738 m²
 3300 m²
 150 m²

 Beds
 Baths
 Built
 Plot
 Terrace

Very spacious villa with g?est house located in Guadalmina baja, steps to the sea. The villa has a double garage, a nice glazed gallery with views, lounge with open fireplace, a covered terrace, separated dining room, TV room with fireplace, 2 guest suites an suite, very modern fully fitted kitchen with utility room, central heating, alarm system. There is also big swimming pool, BBQ area with bar and shower room. In addition, the property has its own private paddle tennis court.