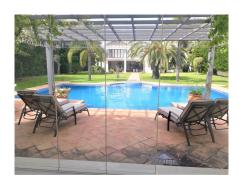

## HOUSE 6 BEDROOMS 7 BATHROOMS IN GUADALMINA BAJA

Guadalmina Baja

REF# R3641945 - 4.900.000€

 6
 7
 738 m²
 3300 m²
 150 m²

 Beds
 Baths
 Built
 Plot
 Terrace

Very spacious villa with g?est house located in Guadalmina baja, steps to the sea. The villa has a double garage, a nice glazed gallery with views, lounge with open fireplace, a covered terrace, separated dining room, TV room with fireplace, 2 guest suites an suite, very modern fully fitted kitchen with utility room, central heating, alarm system. There is also big swimming pool, BBQ area with bar and shower room. In addition, the property has its own private paddle tennis court.