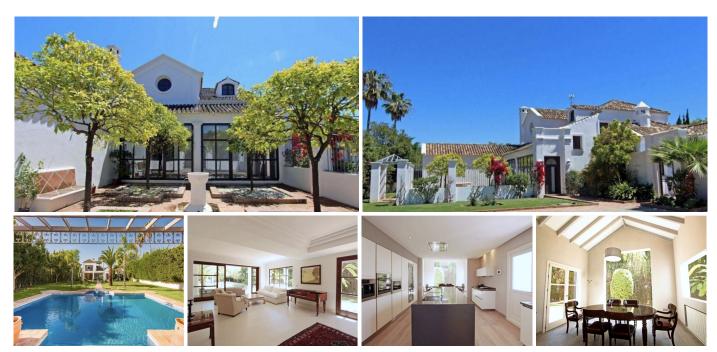

## HOUSE 6 BEDROOMS 7 BATHROOMS IN GUADALMINA BAJA

Guadalmina Baja

REF# R3641945 - 4.900.000€

 6
 7
 738 m²
 3300 m²
 150 m²

 Beds
 Baths
 Built
 Plot
 Terrace

Very spacious villa with g?est house located in Guadalmina baja, steps to the sea. The villa has a double garage, a nice glazed gallery with views, lounge with open fireplace, a covered terrace, separated dining room, TV room with fireplace, 2 guest suites an suite, very modern fully fitted kitchen with utility room, central heating, alarm system. There is also big swimming pool, BBQ area with bar and shower room. In addition, the property has its own private paddle tennis court.