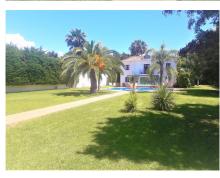

## HOUSE 6 BEDROOMS 7 BATHROOMS IN GUADALMINA BAJA

Guadalmina Baja

REF# R3641945 - 4.900.000€

 6
 7
 738 m²
 3300 m²
 150 m²

 Beds
 Baths
 Built
 Plot
 Terrace

Very spacious villa with g?est house located in Guadalmina baja, steps to the sea. The villa has a double garage, a nice glazed gallery with views, lounge with open fireplace, a covered terrace, separated dining room, TV room with fireplace, 2 guest suites an suite, very modern fully fitted kitchen with utility room, central heating, alarm system. There is also big swimming pool, BBQ area with bar and shower room. In addition, the property has its own private paddle tennis court.