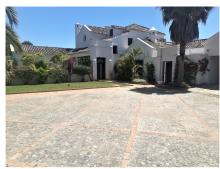

## HOUSE 6 BEDROOMS 7 BATHROOMS IN GUADALMINA BAJA

Guadalmina Baja

REF# R3641945 - 4.900.000€

 6
 7
 738 m²
 3300 m²
 150 m²

 Beds
 Baths
 Built
 Plot
 Terrace

Very spacious villa with g?est house located in Guadalmina baja, steps to the sea. The villa has a double garage, a nice glazed gallery with views, lounge with open fireplace, a covered terrace, separated dining room, TV room with fireplace, 2 guest suites an suite, very modern fully fitted kitchen with utility room, central heating, alarm system. There is also big swimming pool, BBQ area with bar and shower room. In addition, the property has its own private paddle tennis court.