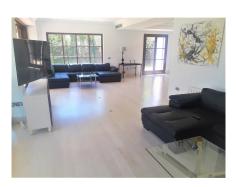

## HOUSE 6 BEDROOMS 7 BATHROOMS IN GUADALMINA BAJA

Guadalmina Baja

REF# R3641945 - 4.900.000€

 6
 7
 738 m²
 3300 m²
 150 m²

 Beds
 Baths
 Built
 Plot
 Terrace

Very spacious villa with g?est house located in Guadalmina baja, steps to the sea. The villa has a double garage, a nice glazed gallery with views, lounge with open fireplace, a covered terrace, separated dining room, TV room with fireplace, 2 guest suites an suite, very modern fully fitted kitchen with utility room, central heating, alarm system. There is also big swimming pool, BBQ area with bar and shower room. In addition, the property has its own private paddle tennis court.