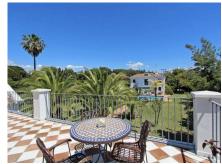

## HOUSE 6 BEDROOMS 7 BATHROOMS IN GUADALMINA BAJA

Guadalmina Baja

REF# R3641945 - 4.900.000€

 6
 7
 738 m²
 3300 m²
 150 m²

 Beds
 Baths
 Built
 Plot
 Terrace

Very spacious villa with g?est house located in Guadalmina baja, steps to the sea. The villa has a double garage, a nice glazed gallery with views, lounge with open fireplace, a covered terrace, separated dining room, TV room with fireplace, 2 guest suites an suite, very modern fully fitted kitchen with utility room, central heating, alarm system. There is also big swimming pool, BBQ area with bar and shower room. In addition, the property has its own private paddle tennis court.