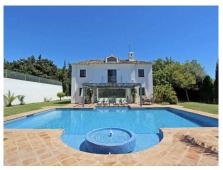

## HOUSE 6 BEDROOMS 7 BATHROOMS IN GUADALMINA BAJA

Guadalmina Baja

REF# R3641945 - 4.900.000€

 6
 7
 738 m²
 3300 m²
 150 m²

 Beds
 Baths
 Built
 Plot
 Terrace

Very spacious villa with g?est house located in Guadalmina baja, steps to the sea. The villa has a double garage, a nice glazed gallery with views, lounge with open fireplace, a covered terrace, separated dining room, TV room with fireplace, 2 guest suites an suite, very modern fully fitted kitchen with utility room, central heating, alarm system. There is also big swimming pool, BBQ area with bar and shower room. In addition, the property has its own private paddle tennis court.