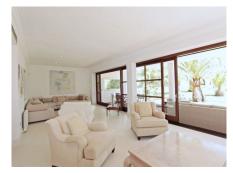

## HOUSE 6 BEDROOMS 7 BATHROOMS IN GUADALMINA BAJA

Guadalmina Baja

REF# R3641945 - 4.900.000€

 6
 7
 738 m²
 3300 m²
 150 m²

 Beds
 Baths
 Built
 Plot
 Terrace

Very spacious villa with g?est house located in Guadalmina baja, steps to the sea. The villa has a double garage, a nice glazed gallery with views, lounge with open fireplace, a covered terrace, separated dining room, TV room with fireplace, 2 guest suites an suite, very modern fully fitted kitchen with utility room, central heating, alarm system. There is also big swimming pool, BBQ area with bar and shower room. In addition, the property has its own private paddle tennis court.