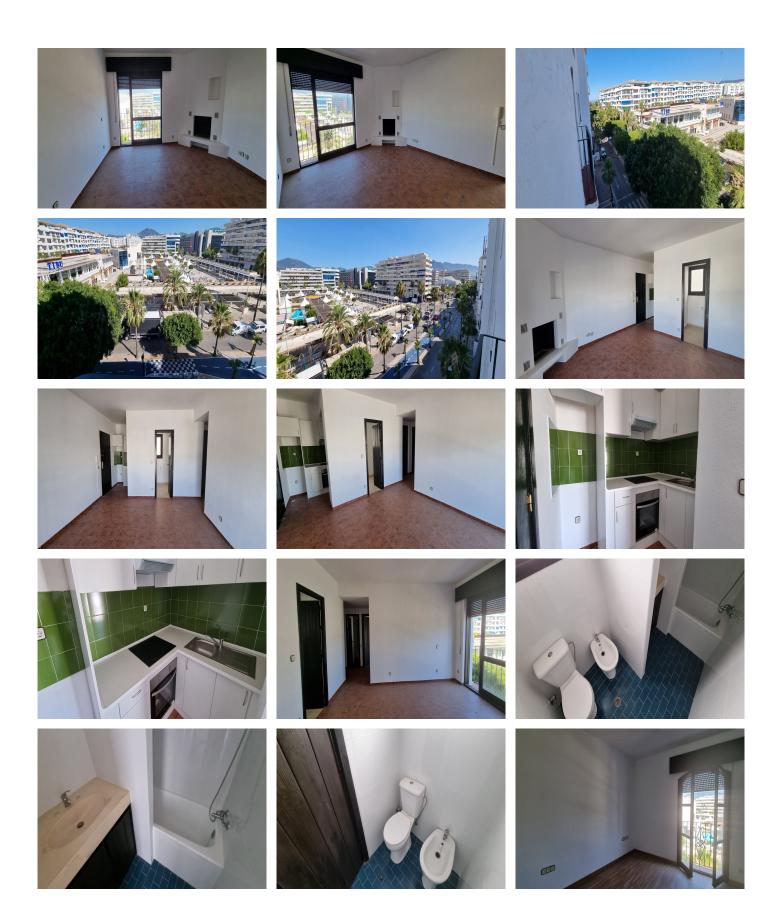

#### REF# R3641249 - 334.381€

| 2    | 1     | 104 m² |
|------|-------|--------|
| Beds | Baths | Built  |

Introducing a spectacular apartment for sale facing the port of Puerto Banús, in Marbella, province of Málaga. Located on the fifth floor of a residential building with automatic doorman, this space offers comfort and luxury in equal measure. With a carefully thought-out layout, this apartment features 2 spacious bedrooms, each with built-in wardrobes to maximize space. Enjoy relaxation in a bathroom equipped with bathtub, furnished independent kitchen, and a cozy living-dining room with fireplace, perfect for family gatherings or with friends. Want more? The master bedroom has its own balcony, ideal for enjoying views of the port while having a morning coffee. Plus, you won't have to worry about the summer heat or winter cold, as all rooms have ducted air conditioning. The location is simply unbeatable. Situated near Julio Iglesias avenue and Antonio Banderas square, you'll be in the heart of Puerto Banús, with all services and entertainment within reach. And best of all, the beaches are less than 400 meters away! Don't miss this opportunity to live the exclusive lifestyle that Puerto Banús offers. Middle Floor Apartment, Puerto Banús, Costa del Sol. 2 Bedrooms, 1 Bathroom, Built 104 m². Setting : Commercial Area, Port, Close To Port, Close To Sea, Close To Schools. Orientation : South. Condition : Good. Climate Control : Pre Installed A/C, Fireplace. Views : Panoramic, Urban. Features : Lift, Fitted Wardrobes. Kitchen : Partially Fitted. Security : Entry Phone. Utilities : Electricity, Drinkable Water, Telephone. Category : Bargain,