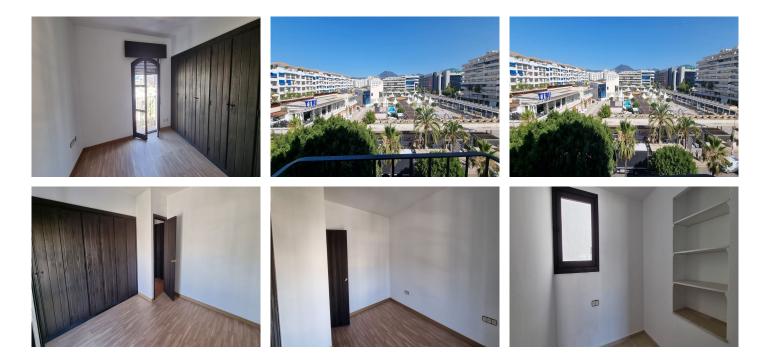

#### REF# R3641249 - 334.381€

| 2    | 1     | 104 m² |
|------|-------|--------|
| Beds | Baths | Built  |

Introducing a spectacular apartment for sale facing the port of Puerto Banús, in Marbella, province of Málaga. Located on the fifth floor of a residential building with automatic doorman, this space offers comfort and luxury in equal measure. With a carefully thought-out layout, this apartment features 2 spacious bedrooms, each with built-in wardrobes to maximize space. Enjoy relaxation in a bathroom equipped with bathtub, furnished independent kitchen, and a cozy living-dining room with fireplace, perfect for family gatherings or with friends. Want more? The master bedroom has its own balcony, ideal for enjoying views of the port while having a morning coffee. Plus, you won't have to worry about the summer heat or winter cold, as all rooms have ducted air conditioning. The location is simply unbeatable. Situated near Julio Iglesias avenue and Antonio Banderas square, you'll be in the heart of Puerto Banús, with all services and entertainment within reach. And best of all, the beaches are less than 400 meters away! Don't miss this opportunity to live the exclusive lifestyle that Puerto Banús offers. Middle Floor Apartment, Puerto Banús, Costa del Sol. 2 Bedrooms, 1 Bathroom, Built 104 m². Setting : Commercial Area, Port, Close To Port, Close To Sea, Close To Schools. Orientation : South. Condition : Good. Climate Control : Pre Installed A/C, Fireplace. Views : Panoramic, Urban. Features : Lift, Fitted Wardrobes. Kitchen : Partially Fitted. Security : Entry Phone. Utilities : Electricity, Drinkable Water, Telephone. Category : Bargain,