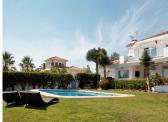

Dream villa with panoramic sea and mountain views in El Paraiso. A beautiful south facing villa - full of light - with 10 spacious bedrooms, 6 bathrooms, 1 guest toilet, fully equipped modern kitchen. With a 2200m plot, the villa has a beautiful pool with views of the coast, barbecue and chill out area. Wonderful location, surrounded by nature, close to several golf courses, about 10 minutes from Puerto Banus. Unique opportunity! Detached Villa, El Paraiso, Costa del Sol. 10 Bedrooms, 6.5 Bathrooms, Built 878 m², Terrace 200 m². Setting: Beachside, Close To Golf, Close To Shops, Urbanisation. Orientation: South. Condition: Excellent, Recently Renovated, Recently Refurbished. Pool: Private. Climate Control: Air Conditioning, Hot A/C, Cold A/C, Central Heating, Fireplace, U/F Heating, U/F/H Bathrooms. Views: Sea, Mountain, Golf, Panoramic. Features: Covered Terrace, Fitted Wardrobes, Private Terrace, Satellite TV, ADSL / WIFI, Games Room, Paddle Tennis, Guest Apartment, Guest House, Storage Room, Utility Room, Ensuite Bathroom, Marble Flooring, Barbeque, Double Glazing. Furniture: Not Furnished, Optional. Kitchen: Fully Fitted. Garden: Private, Easy Maintenance. Security: Electric Blinds, Entry Phone, Alarm System, 24 Hour Security, Safe. Parking: More Than One, Private. Utilities: Electricity, Drinkable Water, Gas. Category: Bargain, Golf, Luxury.