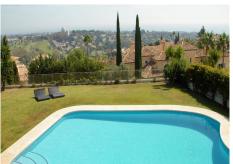

#### HOUSE 10 BEDROOMS 6.5 BATHROOMS IN EL PARAISO

El Paraiso

REF# R3630323 - 3.300.000€

| 10   | 6.5   | 878 m² | 2278 m² | 200 m <sup>2</sup> |
|------|-------|--------|---------|--------------------|
| Beds | Baths | Built  | Plot    | Terrace            |

Dream villa with panoramic sea and mountain views in El Paraiso. A beautiful south facing villa - full of light - with 10 spacious bedrooms, 6 bathrooms, 1 guest toilet, fully equipped modern kitchen. With a 2200m plot, the villa has a beautiful pool with views of the coast, barbecue and chill out area. Wonderful location, surrounded by nature, close to several golf courses, about 10 minutes from Puerto Banus. Unique opportunity! Detached Villa, El Paraiso, Costa del Sol. 10 Bedrooms, 6.5 Bathrooms, Built 878 m², Terrace 200 m². Setting: Beachside, Close To Golf, Close To Shops, Urbanisation. Orientation: South. Condition: Excellent, Recently Renovated, Recently Refurbished. Pool: Private. Climate Control: Air Conditioning, Hot A/C, Cold A/C, Central Heating, Fireplace, U/F Heating, U/F/H Bathrooms. Views: Sea, Mountain, Golf, Panoramic. Features: Covered Terrace, Fitted Wardrobes, Private Terrace, Satellite TV, ADSL / WIFI, Games Room, Paddle Tennis, Guest Apartment, Guest House, Storage Room, Utility Room, Ensuite Bathroom, Marble Flooring, Barbeque, Double Glazing. Furniture: Not Furnished, Optional. Kitchen: Fully Fitted. Garden: Private, Easy Maintenance. Security: Electric Blinds, Entry Phone, Alarm System, 24 Hour Security, Safe. Parking: More Than One, Private. Utilities: Electricity, Drinkable Water, Gas. Category: Bargain, Golf, Luxury.