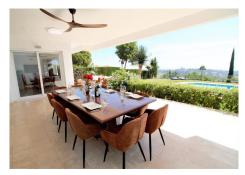

Dream villa with panoramic sea and mountain views in El Paraiso. A beautiful south facing villa - full of light - with 10 spacious bedrooms, 6 bathrooms, 1 guest toilet, fully equipped modern kitchen. With a 2200m plot, the villa has a beautiful pool with views of the coast, barbecue and chill out area. Wonderful location, surrounded by nature, close to several golf courses, about 10 minutes from Puerto Banus. Unique opportunity! Detached Villa, El Paraiso, Costa del Sol. 10 Bedrooms, 6.5 Bathrooms, Built 878 m², Terrace 200 m². Setting: Beachside, Close To Golf, Close To Shops, Urbanisation. Orientation: South. Condition: Excellent, Recently Renovated, Recently Refurbished. Pool: Private. Climate Control: Air Conditioning, Hot A/C, Cold A/C, Central Heating, Fireplace, U/F Heating, U/F/H Bathrooms. Views: Sea, Mountain, Golf, Panoramic. Features: Covered Terrace, Fitted Wardrobes, Private Terrace, Satellite TV, ADSL / WIFI, Games Room, Paddle Tennis, Guest Apartment, Guest House, Storage Room, Utility Room, Ensuite Bathroom, Marble Flooring, Barbeque, Double Glazing. Furniture: Not Furnished, Optional. Kitchen: Fully Fitted. Garden: Private, Easy Maintenance. Security: Electric Blinds, Entry Phone, Alarm System, 24 Hour Security, Safe. Parking: More Than One, Private. Utilities: Electricity, Drinkable Water, Gas. Category: Bargain, Golf, Luxury.