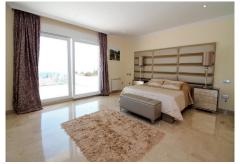

Dream villa with panoramic sea and mountain views in El Paraiso. A beautiful south facing villa - full of light - with 10 spacious bedrooms, 6 bathrooms, 1 guest toilet, fully equipped modern kitchen. With a 2200m plot, the villa has a beautiful pool with views of the coast, barbecue and chill out area. Wonderful location, surrounded by nature, close to several golf courses, about 10 minutes from Puerto Banus. Unique opportunity! Detached Villa, El Paraiso, Costa del Sol. 10 Bedrooms, 6.5 Bathrooms, Built 878 m², Terrace 200 m². Setting: Beachside, Close To Golf, Close To Shops, Urbanisation. Orientation: South. Condition: Excellent, Recently Renovated, Recently Refurbished. Pool: Private. Climate Control: Air Conditioning, Hot A/C, Cold A/C, Central Heating, Fireplace, U/F Heating, U/F/H Bathrooms. Views: Sea, Mountain, Golf, Panoramic. Features: Covered Terrace, Fitted Wardrobes, Private Terrace, Satellite TV, ADSL / WIFI, Games Room, Paddle Tennis, Guest Apartment, Guest House, Storage Room, Utility Room, Ensuite Bathroom, Marble Flooring, Barbeque, Double Glazing. Furniture: Not Furnished, Optional. Kitchen: Fully Fitted. Garden: Private, Easy Maintenance. Security: Electric Blinds, Entry Phone, Alarm System, 24 Hour Security, Safe. Parking: More Than One, Private. Utilities: Electricity, Drinkable Water, Gas. Category: Bargain, Golf, Luxury.