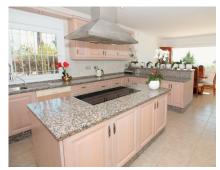

Dream villa with panoramic sea and mountain views in El Paraiso. A beautiful south facing villa - full of light - with 10 spacious bedrooms, 6 bathrooms, 1 guest toilet, fully equipped modern kitchen. With a 2200m plot, the villa has a beautiful pool with views of the coast, barbecue and chill out area. Wonderful location, surrounded by nature, close to several golf courses, about 10 minutes from Puerto Banus. Unique opportunity! Detached Villa, El Paraiso, Costa del Sol. 10 Bedrooms, 6.5 Bathrooms, Built 878 m², Terrace 200 m². Setting: Beachside, Close To Golf, Close To Shops, Urbanisation. Orientation: South. Condition: Excellent, Recently Renovated, Recently Refurbished. Pool: Private. Climate Control: Air Conditioning, Hot A/C, Cold A/C, Central Heating, Fireplace, U/F Heating, U/F/H Bathrooms. Views: Sea, Mountain, Golf, Panoramic. Features: Covered Terrace, Fitted Wardrobes, Private Terrace, Satellite TV, ADSL / WIFI, Games Room, Paddle Tennis, Guest Apartment, Guest House, Storage Room, Utility Room, Ensuite Bathroom, Marble Flooring, Barbeque, Double Glazing. Furniture: Not Furnished, Optional. Kitchen: Fully Fitted. Garden: Private, Easy Maintenance. Security: Electric Blinds, Entry Phone, Alarm System, 24 Hour Security, Safe. Parking: More Than One, Private. Utilities: Electricity, Drinkable Water, Gas. Category: Bargain, Golf, Luxury.