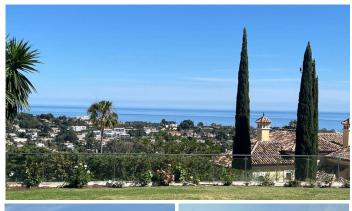

Dream villa with panoramic sea and mountain views in El Paraiso. A beautiful south facing villa - full of light - with 10 spacious bedrooms, 6 bathrooms, 1 guest toilet, fully equipped modern kitchen. With a 2200m plot, the villa has a beautiful pool with views of the coast, barbecue and chill out area. Wonderful location, surrounded by nature, close to several golf courses, about 10 minutes from Puerto Banus. Unique opportunity! Detached Villa, El Paraiso, Costa del Sol. 10 Bedrooms, 6.5 Bathrooms, Built 878 m², Terrace 200 m². Setting: Beachside, Close To Golf, Close To Shops, Urbanisation. Orientation: South. Condition: Excellent, Recently Renovated, Recently Refurbished. Pool: Private. Climate Control: Air Conditioning, Hot A/C, Cold A/C, Central Heating, Fireplace, U/F Heating, U/F/H Bathrooms. Views: Sea, Mountain, Golf, Panoramic. Features: Covered Terrace, Fitted Wardrobes, Private Terrace, Satellite TV, ADSL / WIFI, Games Room, Paddle Tennis, Guest Apartment, Guest House, Storage Room, Utility Room, Ensuite Bathroom, Marble Flooring, Barbeque, Double Glazing. Furniture: Not Furnished, Optional. Kitchen: Fully Fitted. Garden: Private, Easy Maintenance. Security: Electric Blinds, Entry Phone, Alarm System, 24 Hour Security, Safe. Parking: More Than One, Private. Utilities: Electricity, Drinkable Water, Gas. Category: Bargain, Golf, Luxury.