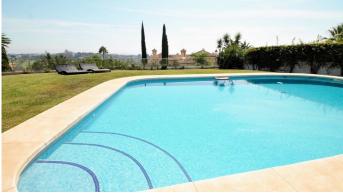

Dream villa with panoramic sea and mountain views in El Paraiso. A beautiful south facing villa - full of light - with 10 spacious bedrooms, 6 bathrooms, 1 guest toilet, fully equipped modern kitchen. With a 2200m plot, the villa has a beautiful pool with views of the coast, barbecue and chill out area. Wonderful location, surrounded by nature, close to several golf courses, about 10 minutes from Puerto Banus. Unique opportunity! Detached Villa, El Paraiso, Costa del Sol. 10 Bedrooms, 6.5 Bathrooms, Built 878 m², Terrace 200 m². Setting: Beachside, Close To Golf, Close To Shops, Urbanisation. Orientation: South. Condition: Excellent, Recently Renovated, Recently Refurbished. Pool: Private. Climate Control: Air Conditioning, Hot A/C, Cold A/C, Central Heating, Fireplace, U/F Heating, U/F/H Bathrooms. Views: Sea, Mountain, Golf, Panoramic. Features: Covered Terrace, Fitted Wardrobes, Private Terrace, Satellite TV, ADSL / WIFI, Games Room, Paddle Tennis, Guest Apartment, Guest House, Storage Room, Utility Room, Ensuite Bathroom, Marble Flooring, Barbeque, Double Glazing. Furniture: Not Furnished, Optional. Kitchen: Fully Fitted. Garden: Private, Easy Maintenance. Security: Electric Blinds, Entry Phone, Alarm System, 24 Hour Security, Safe. Parking: More Than One, Private. Utilities: Electricity, Drinkable Water, Gas. Category: Bargain, Golf, Luxury.