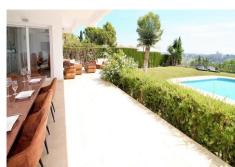

#### HOUSE 10 BEDROOMS 6.5 BATHROOMS IN EL PARAISO

El Paraiso

REF# R3630323 - 3.300.000€

| 10   | 6.5   | 878 m² | 2278 m² | 200 m <sup>2</sup> |
|------|-------|--------|---------|--------------------|
| Beds | Baths | Built  | Plot    | Terrace            |

Dream villa with panoramic sea and mountain views in El Paraiso. A beautiful south facing villa - full of light - with 10 spacious bedrooms, 6 bathrooms, 1 guest toilet, fully equipped modern kitchen. With a 2200m plot, the villa has a beautiful pool with views of the coast, barbecue and chill out area. Wonderful location, surrounded by nature, close to several golf courses, about 10 minutes from Puerto Banus. Unique opportunity! Detached Villa, El Paraiso, Costa del Sol. 10 Bedrooms, 6.5 Bathrooms, Built 878 m², Terrace 200 m². Setting: Beachside, Close To Golf, Close To Shops, Urbanisation. Orientation: South. Condition: Excellent, Recently Renovated, Recently Refurbished. Pool: Private. Climate Control: Air Conditioning, Hot A/C, Cold A/C, Central Heating, Fireplace, U/F Heating, U/F/H Bathrooms. Views: Sea, Mountain, Golf, Panoramic. Features: Covered Terrace, Fitted Wardrobes, Private Terrace, Satellite TV, ADSL / WIFI, Games Room, Paddle Tennis, Guest Apartment, Guest House, Storage Room, Utility Room, Ensuite Bathroom, Marble Flooring, Barbeque, Double Glazing. Furniture: Not Furnished, Optional. Kitchen: Fully Fitted. Garden: Private, Easy Maintenance. Security: Electric Blinds, Entry Phone, Alarm System, 24 Hour Security, Safe. Parking: More Than One, Private. Utilities: Electricity, Drinkable Water, Gas. Category: Bargain, Golf, Luxury.