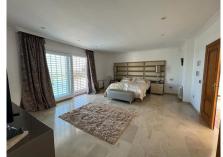

Dream villa with panoramic sea and mountain views in El Paraiso. A beautiful south facing villa - full of light - with 10 spacious bedrooms, 6 bathrooms, 1 guest toilet, fully equipped modern kitchen. With a 2200m plot, the villa has a beautiful pool with views of the coast, barbecue and chill out area. Wonderful location, surrounded by nature, close to several golf courses, about 10 minutes from Puerto Banus. Unique opportunity! Detached Villa, El Paraiso, Costa del Sol. 10 Bedrooms, 6.5 Bathrooms, Built 878 m², Terrace 200 m². Setting: Beachside, Close To Golf, Close To Shops, Urbanisation. Orientation: South. Condition: Excellent, Recently Renovated, Recently Refurbished. Pool: Private. Climate Control: Air Conditioning, Hot A/C, Cold A/C, Central Heating, Fireplace, U/F Heating, U/F/H Bathrooms. Views: Sea, Mountain, Golf, Panoramic. Features: Covered Terrace, Fitted Wardrobes, Private Terrace, Satellite TV, ADSL / WIFI, Games Room, Paddle Tennis, Guest Apartment, Guest House, Storage Room, Utility Room, Ensuite Bathroom, Marble Flooring, Barbeque, Double Glazing. Furniture: Not Furnished, Optional. Kitchen: Fully Fitted. Garden: Private, Easy Maintenance. Security: Electric Blinds, Entry Phone, Alarm System, 24 Hour Security, Safe. Parking: More Than One, Private. Utilities: Electricity, Drinkable Water, Gas. Category: Bargain, Golf, Luxury.