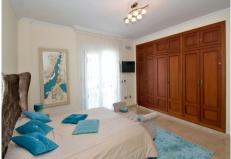

Dream villa with panoramic sea and mountain views in El Paraiso. A beautiful south facing villa - full of light - with 10 spacious bedrooms, 6 bathrooms, 1 guest toilet, fully equipped modern kitchen. With a 2200m plot, the villa has a beautiful pool with views of the coast, barbecue and chill out area. Wonderful location, surrounded by nature, close to several golf courses, about 10 minutes from Puerto Banus. Unique opportunity! Detached Villa, El Paraiso, Costa del Sol. 10 Bedrooms, 6.5 Bathrooms, Built 878 m², Terrace 200 m². Setting: Beachside, Close To Golf, Close To Shops, Urbanisation. Orientation: South. Condition: Excellent, Recently Renovated, Recently Refurbished. Pool: Private. Climate Control: Air Conditioning, Hot A/C, Cold A/C, Central Heating, Fireplace, U/F Heating, U/F/H Bathrooms. Views: Sea, Mountain, Golf, Panoramic. Features: Covered Terrace, Fitted Wardrobes, Private Terrace, Satellite TV, ADSL / WIFI, Games Room, Paddle Tennis, Guest Apartment, Guest House, Storage Room, Utility Room, Ensuite Bathroom, Marble Flooring, Barbeque, Double Glazing. Furniture: Not Furnished, Optional. Kitchen: Fully Fitted. Garden: Private, Easy Maintenance. Security: Electric Blinds, Entry Phone, Alarm System, 24 Hour Security, Safe. Parking: More Than One, Private. Utilities: Electricity, Drinkable Water, Gas. Category: Bargain, Golf, Luxury.