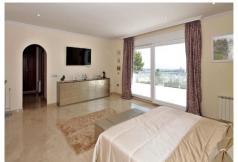

Dream villa with panoramic sea and mountain views in El Paraiso. A beautiful south facing villa - full of light - with 10 spacious bedrooms, 6 bathrooms, 1 guest toilet, fully equipped modern kitchen. With a 2200m plot, the villa has a beautiful pool with views of the coast, barbecue and chill out area. Wonderful location, surrounded by nature, close to several golf courses, about 10 minutes from Puerto Banus. Unique opportunity! Detached Villa, El Paraiso, Costa del Sol. 10 Bedrooms, 6.5 Bathrooms, Built 878 m², Terrace 200 m². Setting: Beachside, Close To Golf, Close To Shops, Urbanisation. Orientation: South. Condition: Excellent, Recently Renovated, Recently Refurbished. Pool: Private. Climate Control: Air Conditioning, Hot A/C, Cold A/C, Central Heating, Fireplace, U/F Heating, U/F/H Bathrooms. Views: Sea, Mountain, Golf, Panoramic. Features: Covered Terrace, Fitted Wardrobes, Private Terrace, Satellite TV, ADSL / WIFI, Games Room, Paddle Tennis, Guest Apartment, Guest House, Storage Room, Utility Room, Ensuite Bathroom, Marble Flooring, Barbeque, Double Glazing. Furniture: Not Furnished, Optional. Kitchen: Fully Fitted. Garden: Private, Easy Maintenance. Security: Electric Blinds, Entry Phone, Alarm System, 24 Hour Security, Safe. Parking: More Than One, Private. Utilities: Electricity, Drinkable Water, Gas. Category: Bargain, Golf, Luxury.