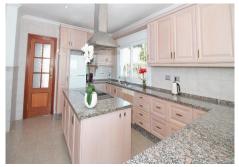

Dream villa with panoramic sea and mountain views in El Paraiso. A beautiful south facing villa - full of light - with 10 spacious bedrooms, 6 bathrooms, 1 guest toilet, fully equipped modern kitchen. With a 2200m plot, the villa has a beautiful pool with views of the coast, barbecue and chill out area. Wonderful location, surrounded by nature, close to several golf courses, about 10 minutes from Puerto Banus. Unique opportunity! Detached Villa, El Paraiso, Costa del Sol. 10 Bedrooms, 6.5 Bathrooms, Built 878 m², Terrace 200 m². Setting: Beachside, Close To Golf, Close To Shops, Urbanisation. Orientation: South. Condition: Excellent, Recently Renovated, Recently Refurbished. Pool: Private. Climate Control: Air Conditioning, Hot A/C, Cold A/C, Central Heating, Fireplace, U/F Heating, U/F/H Bathrooms. Views: Sea, Mountain, Golf, Panoramic. Features: Covered Terrace, Fitted Wardrobes, Private Terrace, Satellite TV, ADSL / WIFI, Games Room, Paddle Tennis, Guest Apartment, Guest House, Storage Room, Utility Room, Ensuite Bathroom, Marble Flooring, Barbeque, Double Glazing. Furniture: Not Furnished, Optional. Kitchen: Fully Fitted. Garden: Private, Easy Maintenance. Security: Electric Blinds, Entry Phone, Alarm System, 24 Hour Security, Safe. Parking: More Than One, Private. Utilities: Electricity, Drinkable Water, Gas. Category: Bargain, Golf, Luxury.