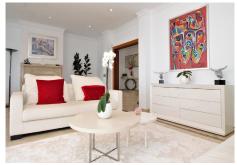

Dream villa with panoramic sea and mountain views in El Paraiso. A beautiful south facing villa - full of light - with 10 spacious bedrooms, 6 bathrooms, 1 guest toilet, fully equipped modern kitchen. With a 2200m plot, the villa has a beautiful pool with views of the coast, barbecue and chill out area. Wonderful location, surrounded by nature, close to several golf courses, about 10 minutes from Puerto Banus. Unique opportunity! Detached Villa, El Paraiso, Costa del Sol. 10 Bedrooms, 6.5 Bathrooms, Built 878 m², Terrace 200 m². Setting: Beachside, Close To Golf, Close To Shops, Urbanisation. Orientation: South. Condition: Excellent, Recently Renovated, Recently Refurbished. Pool: Private. Climate Control: Air Conditioning, Hot A/C, Cold A/C, Central Heating, Fireplace, U/F Heating, U/F/H Bathrooms. Views: Sea, Mountain, Golf, Panoramic. Features: Covered Terrace, Fitted Wardrobes, Private Terrace, Satellite TV, ADSL / WIFI, Games Room, Paddle Tennis, Guest Apartment, Guest House, Storage Room, Utility Room, Ensuite Bathroom, Marble Flooring, Barbeque, Double Glazing. Furniture: Not Furnished, Optional. Kitchen: Fully Fitted. Garden: Private, Easy Maintenance. Security: Electric Blinds, Entry Phone, Alarm System, 24 Hour Security, Safe. Parking: More Than One, Private. Utilities: Electricity, Drinkable Water, Gas. Category: Bargain, Golf, Luxury.