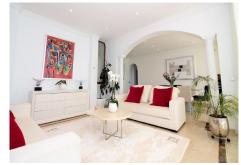

Dream villa with panoramic sea and mountain views in El Paraiso. A beautiful south facing villa - full of light - with 10 spacious bedrooms, 6 bathrooms, 1 guest toilet, fully equipped modern kitchen. With a 2200m plot, the villa has a beautiful pool with views of the coast, barbecue and chill out area. Wonderful location, surrounded by nature, close to several golf courses, about 10 minutes from Puerto Banus. Unique opportunity! Detached Villa, El Paraiso, Costa del Sol. 10 Bedrooms, 6.5 Bathrooms, Built 878 m², Terrace 200 m². Setting: Beachside, Close To Golf, Close To Shops, Urbanisation. Orientation: South. Condition: Excellent, Recently Renovated, Recently Refurbished. Pool: Private. Climate Control: Air Conditioning, Hot A/C, Cold A/C, Central Heating, Fireplace, U/F Heating, U/F/H Bathrooms. Views: Sea, Mountain, Golf, Panoramic. Features: Covered Terrace, Fitted Wardrobes, Private Terrace, Satellite TV, ADSL / WIFI, Games Room, Paddle Tennis, Guest Apartment, Guest House, Storage Room, Utility Room, Ensuite Bathroom, Marble Flooring, Barbeque, Double Glazing. Furniture: Not Furnished, Optional. Kitchen: Fully Fitted. Garden: Private, Easy Maintenance. Security: Electric Blinds, Entry Phone, Alarm System, 24 Hour Security, Safe. Parking: More Than One, Private. Utilities: Electricity, Drinkable Water, Gas. Category: Bargain, Golf, Luxury.