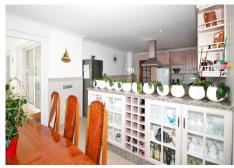

Dream villa with panoramic sea and mountain views in El Paraiso. A beautiful south facing villa - full of light - with 10 spacious bedrooms, 6 bathrooms, 1 guest toilet, fully equipped modern kitchen. With a 2200m plot, the villa has a beautiful pool with views of the coast, barbecue and chill out area. Wonderful location, surrounded by nature, close to several golf courses, about 10 minutes from Puerto Banus. Unique opportunity! Detached Villa, El Paraiso, Costa del Sol. 10 Bedrooms, 6.5 Bathrooms, Built 878 m², Terrace 200 m². Setting: Beachside, Close To Golf, Close To Shops, Urbanisation. Orientation: South. Condition: Excellent, Recently Renovated, Recently Refurbished. Pool: Private. Climate Control: Air Conditioning, Hot A/C, Cold A/C, Central Heating, Fireplace, U/F Heating, U/F/H Bathrooms. Views: Sea, Mountain, Golf, Panoramic. Features: Covered Terrace, Fitted Wardrobes, Private Terrace, Satellite TV, ADSL / WIFI, Games Room, Paddle Tennis, Guest Apartment, Guest House, Storage Room, Utility Room, Ensuite Bathroom, Marble Flooring, Barbeque, Double Glazing. Furniture: Not Furnished, Optional. Kitchen: Fully Fitted. Garden: Private, Easy Maintenance. Security: Electric Blinds, Entry Phone, Alarm System, 24 Hour Security, Safe. Parking: More Than One, Private. Utilities: Electricity, Drinkable Water, Gas. Category: Bargain, Golf, Luxury.