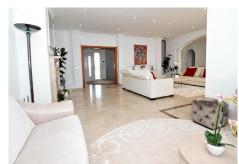

Dream villa with panoramic sea and mountain views in El Paraiso. A beautiful south facing villa - full of light - with 10 spacious bedrooms, 6 bathrooms, 1 guest toilet, fully equipped modern kitchen. With a 2200m plot, the villa has a beautiful pool with views of the coast, barbecue and chill out area. Wonderful location, surrounded by nature, close to several golf courses, about 10 minutes from Puerto Banus. Unique opportunity! Detached Villa, El Paraiso, Costa del Sol. 10 Bedrooms, 6.5 Bathrooms, Built 878 m², Terrace 200 m². Setting: Beachside, Close To Golf, Close To Shops, Urbanisation. Orientation: South. Condition: Excellent, Recently Renovated, Recently Refurbished. Pool: Private. Climate Control: Air Conditioning, Hot A/C, Cold A/C, Central Heating, Fireplace, U/F Heating, U/F/H Bathrooms. Views: Sea, Mountain, Golf, Panoramic. Features: Covered Terrace, Fitted Wardrobes, Private Terrace, Satellite TV, ADSL / WIFI, Games Room, Paddle Tennis, Guest Apartment, Guest House, Storage Room, Utility Room, Ensuite Bathroom, Marble Flooring, Barbeque, Double Glazing. Furniture: Not Furnished, Optional. Kitchen: Fully Fitted. Garden: Private, Easy Maintenance. Security: Electric Blinds, Entry Phone, Alarm System, 24 Hour Security, Safe. Parking: More Than One, Private. Utilities: Electricity, Drinkable Water, Gas. Category: Bargain, Golf, Luxury.