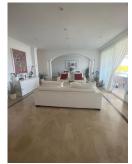

Dream villa with panoramic sea and mountain views in El Paraiso. A beautiful south facing villa - full of light - with 10 spacious bedrooms, 6 bathrooms, 1 guest toilet, fully equipped modern kitchen. With a 2200m plot, the villa has a beautiful pool with views of the coast, barbecue and chill out area. Wonderful location, surrounded by nature, close to several golf courses, about 10 minutes from Puerto Banus. Unique opportunity! Detached Villa, El Paraiso, Costa del Sol. 10 Bedrooms, 6.5 Bathrooms, Built 878 m², Terrace 200 m². Setting: Beachside, Close To Golf, Close To Shops, Urbanisation. Orientation: South. Condition: Excellent, Recently Renovated, Recently Refurbished. Pool: Private. Climate Control: Air Conditioning, Hot A/C, Cold A/C, Central Heating, Fireplace, U/F Heating, U/F/H Bathrooms. Views: Sea, Mountain, Golf, Panoramic. Features: Covered Terrace, Fitted Wardrobes, Private Terrace, Satellite TV, ADSL / WIFI, Games Room, Paddle Tennis, Guest Apartment, Guest House, Storage Room, Utility Room, Ensuite Bathroom, Marble Flooring, Barbeque, Double Glazing. Furniture: Not Furnished, Optional. Kitchen: Fully Fitted. Garden: Private, Easy Maintenance. Security: Electric Blinds, Entry Phone, Alarm System, 24 Hour Security, Safe. Parking: More Than One, Private. Utilities: Electricity, Drinkable Water, Gas. Category: Bargain, Golf, Luxury.