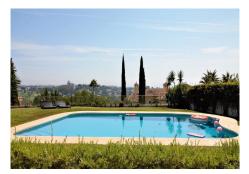

#### HOUSE 10 BEDROOMS 6.5 BATHROOMS IN EL PARAISO

El Paraiso

REF# R3630323 - 3.300.000€

| 10   | 6.5   | 878 m² | 2278 m² | 200 m <sup>2</sup> |
|------|-------|--------|---------|--------------------|
| Beds | Baths | Built  | Plot    | Terrace            |

Dream villa with panoramic sea and mountain views in El Paraiso. A beautiful south facing villa - full of light - with 10 spacious bedrooms, 6 bathrooms, 1 guest toilet, fully equipped modern kitchen. With a 2200m plot, the villa has a beautiful pool with views of the coast, barbecue and chill out area. Wonderful location, surrounded by nature, close to several golf courses, about 10 minutes from Puerto Banus. Unique opportunity! Detached Villa, El Paraiso, Costa del Sol. 10 Bedrooms, 6.5 Bathrooms, Built 878 m², Terrace 200 m². Setting: Beachside, Close To Golf, Close To Shops, Urbanisation. Orientation: South. Condition: Excellent, Recently Renovated, Recently Refurbished. Pool: Private. Climate Control: Air Conditioning, Hot A/C, Cold A/C, Central Heating, Fireplace, U/F Heating, U/F/H Bathrooms. Views: Sea, Mountain, Golf, Panoramic. Features: Covered Terrace, Fitted Wardrobes, Private Terrace, Satellite TV, ADSL / WIFI, Games Room, Paddle Tennis, Guest Apartment, Guest House, Storage Room, Utility Room, Ensuite Bathroom, Marble Flooring, Barbeque, Double Glazing. Furniture: Not Furnished, Optional. Kitchen: Fully Fitted. Garden: Private, Easy Maintenance. Security: Electric Blinds, Entry Phone, Alarm System, 24 Hour Security, Safe. Parking: More Than One, Private. Utilities: Electricity, Drinkable Water, Gas. Category: Bargain, Golf, Luxury.