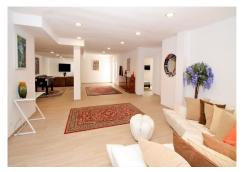

Dream villa with panoramic sea and mountain views in El Paraiso. A beautiful south facing villa - full of light - with 10 spacious bedrooms, 6 bathrooms, 1 guest toilet, fully equipped modern kitchen. With a 2200m plot, the villa has a beautiful pool with views of the coast, barbecue and chill out area. Wonderful location, surrounded by nature, close to several golf courses, about 10 minutes from Puerto Banus. Unique opportunity! Detached Villa, El Paraiso, Costa del Sol. 10 Bedrooms, 6.5 Bathrooms, Built 878 m², Terrace 200 m². Setting: Beachside, Close To Golf, Close To Shops, Urbanisation. Orientation: South. Condition: Excellent, Recently Renovated, Recently Refurbished. Pool: Private. Climate Control: Air Conditioning, Hot A/C, Cold A/C, Central Heating, Fireplace, U/F Heating, U/F/H Bathrooms. Views: Sea, Mountain, Golf, Panoramic. Features: Covered Terrace, Fitted Wardrobes, Private Terrace, Satellite TV, ADSL / WIFI, Games Room, Paddle Tennis, Guest Apartment, Guest House, Storage Room, Utility Room, Ensuite Bathroom, Marble Flooring, Barbeque, Double Glazing. Furniture: Not Furnished, Optional. Kitchen: Fully Fitted. Garden: Private, Easy Maintenance. Security: Electric Blinds, Entry Phone, Alarm System, 24 Hour Security, Safe. Parking: More Than One, Private. Utilities: Electricity, Drinkable Water, Gas. Category: Bargain, Golf, Luxury.