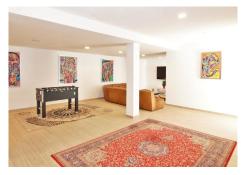

Dream villa with panoramic sea and mountain views in El Paraiso. A beautiful south facing villa - full of light - with 10 spacious bedrooms, 6 bathrooms, 1 guest toilet, fully equipped modern kitchen. With a 2200m plot, the villa has a beautiful pool with views of the coast, barbecue and chill out area. Wonderful location, surrounded by nature, close to several golf courses, about 10 minutes from Puerto Banus. Unique opportunity! Detached Villa, El Paraiso, Costa del Sol. 10 Bedrooms, 6.5 Bathrooms, Built 878 m², Terrace 200 m². Setting: Beachside, Close To Golf, Close To Shops, Urbanisation. Orientation: South. Condition: Excellent, Recently Renovated, Recently Refurbished. Pool: Private. Climate Control: Air Conditioning, Hot A/C, Cold A/C, Central Heating, Fireplace, U/F Heating, U/F/H Bathrooms. Views: Sea, Mountain, Golf, Panoramic. Features: Covered Terrace, Fitted Wardrobes, Private Terrace, Satellite TV, ADSL / WIFI, Games Room, Paddle Tennis, Guest Apartment, Guest House, Storage Room, Utility Room, Ensuite Bathroom, Marble Flooring, Barbeque, Double Glazing. Furniture: Not Furnished, Optional. Kitchen: Fully Fitted. Garden: Private, Easy Maintenance. Security: Electric Blinds, Entry Phone, Alarm System, 24 Hour Security, Safe. Parking: More Than One, Private. Utilities: Electricity, Drinkable Water, Gas. Category: Bargain, Golf, Luxury.