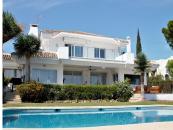

Dream villa with panoramic sea and mountain views in El Paraiso. A beautiful south facing villa - full of light - with 10 spacious bedrooms, 6 bathrooms, 1 guest toilet, fully equipped modern kitchen. With a 2200m plot, the villa has a beautiful pool with views of the coast, barbecue and chill out area. Wonderful location, surrounded by nature, close to several golf courses, about 10 minutes from Puerto Banus. Unique opportunity! Detached Villa, El Paraiso, Costa del Sol. 10 Bedrooms, 6.5 Bathrooms, Built 878 m², Terrace 200 m². Setting: Beachside, Close To Golf, Close To Shops, Urbanisation. Orientation: South. Condition: Excellent, Recently Renovated, Recently Refurbished. Pool: Private. Climate Control: Air Conditioning, Hot A/C, Cold A/C, Central Heating, Fireplace, U/F Heating, U/F/H Bathrooms. Views: Sea, Mountain, Golf, Panoramic. Features: Covered Terrace, Fitted Wardrobes, Private Terrace, Satellite TV, ADSL / WIFI, Games Room, Paddle Tennis, Guest Apartment, Guest House, Storage Room, Utility Room, Ensuite Bathroom, Marble Flooring, Barbeque, Double Glazing. Furniture: Not Furnished, Optional. Kitchen: Fully Fitted. Garden: Private, Easy Maintenance. Security: Electric Blinds, Entry Phone, Alarm System, 24 Hour Security, Safe. Parking: More Than One, Private. Utilities: Electricity, Drinkable Water, Gas. Category: Bargain, Golf, Luxury.