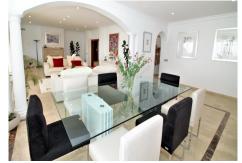

Dream villa with panoramic sea and mountain views in El Paraiso. A beautiful south facing villa - full of light - with 10 spacious bedrooms, 6 bathrooms, 1 guest toilet, fully equipped modern kitchen. With a 2200m plot, the villa has a beautiful pool with views of the coast, barbecue and chill out area. Wonderful location, surrounded by nature, close to several golf courses, about 10 minutes from Puerto Banus. Unique opportunity! Detached Villa, El Paraiso, Costa del Sol. 10 Bedrooms, 6.5 Bathrooms, Built 878 m², Terrace 200 m². Setting: Beachside, Close To Golf, Close To Shops, Urbanisation. Orientation: South. Condition: Excellent, Recently Renovated, Recently Refurbished. Pool: Private. Climate Control: Air Conditioning, Hot A/C, Cold A/C, Central Heating, Fireplace, U/F Heating, U/F/H Bathrooms. Views: Sea, Mountain, Golf, Panoramic. Features: Covered Terrace, Fitted Wardrobes, Private Terrace, Satellite TV, ADSL / WIFI, Games Room, Paddle Tennis, Guest Apartment, Guest House, Storage Room, Utility Room, Ensuite Bathroom, Marble Flooring, Barbeque, Double Glazing. Furniture: Not Furnished, Optional. Kitchen: Fully Fitted. Garden: Private, Easy Maintenance. Security: Electric Blinds, Entry Phone, Alarm System, 24 Hour Security, Safe. Parking: More Than One, Private. Utilities: Electricity, Drinkable Water, Gas. Category: Bargain, Golf, Luxury.