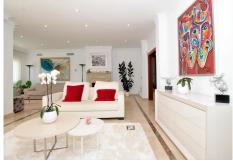

Dream villa with panoramic sea and mountain views in El Paraiso. A beautiful south facing villa - full of light - with 10 spacious bedrooms, 6 bathrooms, 1 guest toilet, fully equipped modern kitchen. With a 2200m plot, the villa has a beautiful pool with views of the coast, barbecue and chill out area. Wonderful location, surrounded by nature, close to several golf courses, about 10 minutes from Puerto Banus. Unique opportunity! Detached Villa, El Paraiso, Costa del Sol. 10 Bedrooms, 6.5 Bathrooms, Built 878 m², Terrace 200 m². Setting: Beachside, Close To Golf, Close To Shops, Urbanisation. Orientation: South. Condition: Excellent, Recently Renovated, Recently Refurbished. Pool: Private. Climate Control: Air Conditioning, Hot A/C, Cold A/C, Central Heating, Fireplace, U/F Heating, U/F/H Bathrooms. Views: Sea, Mountain, Golf, Panoramic. Features: Covered Terrace, Fitted Wardrobes, Private Terrace, Satellite TV, ADSL / WIFI, Games Room, Paddle Tennis, Guest Apartment, Guest House, Storage Room, Utility Room, Ensuite Bathroom, Marble Flooring, Barbeque, Double Glazing. Furniture: Not Furnished, Optional. Kitchen: Fully Fitted. Garden: Private, Easy Maintenance. Security: Electric Blinds, Entry Phone, Alarm System, 24 Hour Security, Safe. Parking: More Than One, Private. Utilities: Electricity, Drinkable Water, Gas. Category: Bargain, Golf, Luxury.