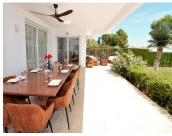

Dream villa with panoramic sea and mountain views in El Paraiso. A beautiful south facing villa - full of light - with 10 spacious bedrooms, 6 bathrooms, 1 guest toilet, fully equipped modern kitchen. With a 2200m plot, the villa has a beautiful pool with views of the coast, barbecue and chill out area. Wonderful location, surrounded by nature, close to several golf courses, about 10 minutes from Puerto Banus. Unique opportunity! Detached Villa, El Paraiso, Costa del Sol. 10 Bedrooms, 6.5 Bathrooms, Built 878 m², Terrace 200 m². Setting: Beachside, Close To Golf, Close To Shops, Urbanisation. Orientation: South. Condition: Excellent, Recently Renovated, Recently Refurbished. Pool: Private. Climate Control: Air Conditioning, Hot A/C, Cold A/C, Central Heating, Fireplace, U/F Heating, U/F/H Bathrooms. Views: Sea, Mountain, Golf, Panoramic. Features: Covered Terrace, Fitted Wardrobes, Private Terrace, Satellite TV, ADSL / WIFI, Games Room, Paddle Tennis, Guest Apartment, Guest House, Storage Room, Utility Room, Ensuite Bathroom, Marble Flooring, Barbeque, Double Glazing. Furniture: Not Furnished, Optional. Kitchen: Fully Fitted. Garden: Private, Easy Maintenance. Security: Electric Blinds, Entry Phone, Alarm System, 24 Hour Security, Safe. Parking: More Than One, Private. Utilities: Electricity, Drinkable Water, Gas. Category: Bargain, Golf, Luxury.