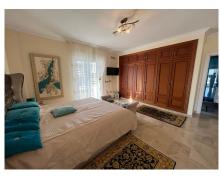

Dream villa with panoramic sea and mountain views in El Paraiso. A beautiful south facing villa - full of light - with 10 spacious bedrooms, 6 bathrooms, 1 guest toilet, fully equipped modern kitchen. With a 2200m plot, the villa has a beautiful pool with views of the coast, barbecue and chill out area. Wonderful location, surrounded by nature, close to several golf courses, about 10 minutes from Puerto Banus. Unique opportunity! Detached Villa, El Paraiso, Costa del Sol. 10 Bedrooms, 6.5 Bathrooms, Built 878 m², Terrace 200 m². Setting: Beachside, Close To Golf, Close To Shops, Urbanisation. Orientation: South. Condition: Excellent, Recently Renovated, Recently Refurbished. Pool: Private. Climate Control: Air Conditioning, Hot A/C, Cold A/C, Central Heating, Fireplace, U/F Heating, U/F/H Bathrooms. Views: Sea, Mountain, Golf, Panoramic. Features: Covered Terrace, Fitted Wardrobes, Private Terrace, Satellite TV, ADSL / WIFI, Games Room, Paddle Tennis, Guest Apartment, Guest House, Storage Room, Utility Room, Ensuite Bathroom, Marble Flooring, Barbeque, Double Glazing. Furniture: Not Furnished, Optional. Kitchen: Fully Fitted. Garden: Private, Easy Maintenance. Security: Electric Blinds, Entry Phone, Alarm System, 24 Hour Security, Safe. Parking: More Than One, Private. Utilities: Electricity, Drinkable Water, Gas. Category: Bargain, Golf, Luxury.