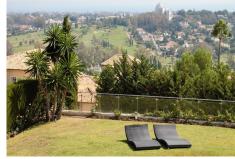

Dream villa with panoramic sea and mountain views in El Paraiso. A beautiful south facing villa - full of light - with 10 spacious bedrooms, 6 bathrooms, 1 guest toilet, fully equipped modern kitchen. With a 2200m plot, the villa has a beautiful pool with views of the coast, barbecue and chill out area. Wonderful location, surrounded by nature, close to several golf courses, about 10 minutes from Puerto Banus. Unique opportunity! Detached Villa, El Paraiso, Costa del Sol. 10 Bedrooms, 6.5 Bathrooms, Built 878 m², Terrace 200 m². Setting: Beachside, Close To Golf, Close To Shops, Urbanisation. Orientation: South. Condition: Excellent, Recently Renovated, Recently Refurbished. Pool: Private. Climate Control: Air Conditioning, Hot A/C, Cold A/C, Central Heating, Fireplace, U/F Heating, U/F/H Bathrooms. Views: Sea, Mountain, Golf, Panoramic. Features: Covered Terrace, Fitted Wardrobes, Private Terrace, Satellite TV, ADSL / WIFI, Games Room, Paddle Tennis, Guest Apartment, Guest House, Storage Room, Utility Room, Ensuite Bathroom, Marble Flooring, Barbeque, Double Glazing. Furniture: Not Furnished, Optional. Kitchen: Fully Fitted. Garden: Private, Easy Maintenance. Security: Electric Blinds, Entry Phone, Alarm System, 24 Hour Security, Safe. Parking: More Than One, Private. Utilities: Electricity, Drinkable Water, Gas. Category: Bargain, Golf, Luxury.