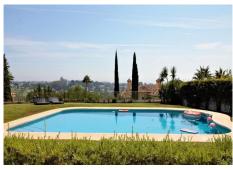

#### HOUSE 10 BEDROOMS 6.5 BATHROOMS IN EL PARAISO

El Paraiso

REF# R3630323 - 3.300.000€

| 10   | 6.5   | 878 m² | 2278 m² | 200 m <sup>2</sup> |
|------|-------|--------|---------|--------------------|
| Beds | Baths | Built  | Plot    | Terrace            |

Dream villa with panoramic sea and mountain views in El Paraiso. A beautiful south facing villa - full of light - with 10 spacious bedrooms, 6 bathrooms, 1 guest toilet, fully equipped modern kitchen. With a 2200m plot, the villa has a beautiful pool with views of the coast, barbecue and chill out area. Wonderful location, surrounded by nature, close to several golf courses, about 10 minutes from Puerto Banus. Unique opportunity! Detached Villa, El Paraiso, Costa del Sol. 10 Bedrooms, 6.5 Bathrooms, Built 878 m², Terrace 200 m². Setting: Beachside, Close To Golf, Close To Shops, Urbanisation. Orientation: South. Condition: Excellent, Recently Renovated, Recently Refurbished. Pool: Private. Climate Control: Air Conditioning, Hot A/C, Cold A/C, Central Heating, Fireplace, U/F Heating, U/F/H Bathrooms. Views: Sea, Mountain, Golf, Panoramic. Features: Covered Terrace, Fitted Wardrobes, Private Terrace, Satellite TV, ADSL / WIFI, Games Room, Paddle Tennis, Guest Apartment, Guest House, Storage Room, Utility Room, Ensuite Bathroom, Marble Flooring, Barbeque, Double Glazing. Furniture: Not Furnished, Optional. Kitchen: Fully Fitted. Garden: Private, Easy Maintenance. Security: Electric Blinds, Entry Phone, Alarm System, 24 Hour Security, Safe. Parking: More Than One, Private. Utilities: Electricity, Drinkable Water, Gas. Category: Bargain, Golf, Luxury.