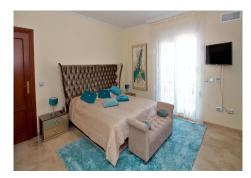

Dream villa with panoramic sea and mountain views in El Paraiso. A beautiful south facing villa - full of light - with 10 spacious bedrooms, 6 bathrooms, 1 guest toilet, fully equipped modern kitchen. With a 2200m plot, the villa has a beautiful pool with views of the coast, barbecue and chill out area. Wonderful location, surrounded by nature, close to several golf courses, about 10 minutes from Puerto Banus. Unique opportunity! Detached Villa, El Paraiso, Costa del Sol. 10 Bedrooms, 6.5 Bathrooms, Built 878 m², Terrace 200 m². Setting: Beachside, Close To Golf, Close To Shops, Urbanisation. Orientation: South. Condition: Excellent, Recently Renovated, Recently Refurbished. Pool: Private. Climate Control: Air Conditioning, Hot A/C, Cold A/C, Central Heating, Fireplace, U/F Heating, U/F/H Bathrooms. Views: Sea, Mountain, Golf, Panoramic. Features: Covered Terrace, Fitted Wardrobes, Private Terrace, Satellite TV, ADSL / WIFI, Games Room, Paddle Tennis, Guest Apartment, Guest House, Storage Room, Utility Room, Ensuite Bathroom, Marble Flooring, Barbeque, Double Glazing. Furniture: Not Furnished, Optional. Kitchen: Fully Fitted. Garden: Private, Easy Maintenance. Security: Electric Blinds, Entry Phone, Alarm System, 24 Hour Security, Safe. Parking: More Than One, Private. Utilities: Electricity, Drinkable Water, Gas. Category: Bargain, Golf, Luxury.