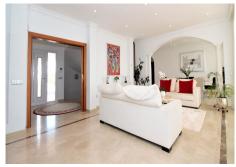

Dream villa with panoramic sea and mountain views in El Paraiso. A beautiful south facing villa - full of light - with 10 spacious bedrooms, 6 bathrooms, 1 guest toilet, fully equipped modern kitchen. With a 2200m plot, the villa has a beautiful pool with views of the coast, barbecue and chill out area. Wonderful location, surrounded by nature, close to several golf courses, about 10 minutes from Puerto Banus. Unique opportunity! Detached Villa, El Paraiso, Costa del Sol. 10 Bedrooms, 6.5 Bathrooms, Built 878 m², Terrace 200 m². Setting: Beachside, Close To Golf, Close To Shops, Urbanisation. Orientation: South. Condition: Excellent, Recently Renovated, Recently Refurbished. Pool: Private. Climate Control: Air Conditioning, Hot A/C, Cold A/C, Central Heating, Fireplace, U/F Heating, U/F/H Bathrooms. Views: Sea, Mountain, Golf, Panoramic. Features: Covered Terrace, Fitted Wardrobes, Private Terrace, Satellite TV, ADSL / WIFI, Games Room, Paddle Tennis, Guest Apartment, Guest House, Storage Room, Utility Room, Ensuite Bathroom, Marble Flooring, Barbeque, Double Glazing. Furniture: Not Furnished, Optional. Kitchen: Fully Fitted. Garden: Private, Easy Maintenance. Security: Electric Blinds, Entry Phone, Alarm System, 24 Hour Security, Safe. Parking: More Than One, Private. Utilities: Electricity, Drinkable Water, Gas. Category: Bargain, Golf, Luxury.