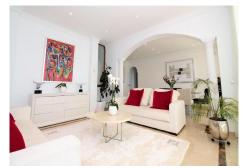

Dream villa with panoramic sea and mountain views in El Paraiso. A beautiful south facing villa - full of light - with 10 spacious bedrooms, 6 bathrooms, 1 guest toilet, fully equipped modern kitchen. With a 2200m plot, the villa has a beautiful pool with views of the coast, barbecue and chill out area. Wonderful location, surrounded by nature, close to several golf courses, about 10 minutes from Puerto Banus. Unique opportunity! Detached Villa, El Paraiso, Costa del Sol. 10 Bedrooms, 6.5 Bathrooms, Built 878 m², Terrace 200 m². Setting: Beachside, Close To Golf, Close To Shops, Urbanisation. Orientation: South. Condition: Excellent, Recently Renovated, Recently Refurbished. Pool: Private. Climate Control: Air Conditioning, Hot A/C, Cold A/C, Central Heating, Fireplace, U/F Heating, U/F/H Bathrooms. Views: Sea, Mountain, Golf, Panoramic. Features: Covered Terrace, Fitted Wardrobes, Private Terrace, Satellite TV, ADSL / WIFI, Games Room, Paddle Tennis, Guest Apartment, Guest House, Storage Room, Utility Room, Ensuite Bathroom, Marble Flooring, Barbeque, Double Glazing. Furniture: Not Furnished, Optional. Kitchen: Fully Fitted. Garden: Private, Easy Maintenance. Security: Electric Blinds, Entry Phone, Alarm System, 24 Hour Security, Safe. Parking: More Than One, Private. Utilities: Electricity, Drinkable Water, Gas. Category: Bargain, Golf, Luxury.