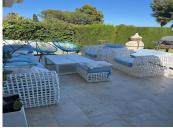

Dream villa with panoramic sea and mountain views in El Paraiso. A beautiful south facing villa - full of light - with 10 spacious bedrooms, 6 bathrooms, 1 guest toilet, fully equipped modern kitchen. With a 2200m plot, the villa has a beautiful pool with views of the coast, barbecue and chill out area. Wonderful location, surrounded by nature, close to several golf courses, about 10 minutes from Puerto Banus. Unique opportunity! Detached Villa, El Paraiso, Costa del Sol. 10 Bedrooms, 6.5 Bathrooms, Built 878 m², Terrace 200 m². Setting: Beachside, Close To Golf, Close To Shops, Urbanisation. Orientation: South. Condition: Excellent, Recently Renovated, Recently Refurbished. Pool: Private. Climate Control: Air Conditioning, Hot A/C, Cold A/C, Central Heating, Fireplace, U/F Heating, U/F/H Bathrooms. Views: Sea, Mountain, Golf, Panoramic. Features: Covered Terrace, Fitted Wardrobes, Private Terrace, Satellite TV, ADSL / WIFI, Games Room, Paddle Tennis, Guest Apartment, Guest House, Storage Room, Utility Room, Ensuite Bathroom, Marble Flooring, Barbeque, Double Glazing. Furniture: Not Furnished, Optional. Kitchen: Fully Fitted. Garden: Private, Easy Maintenance. Security: Electric Blinds, Entry Phone, Alarm System, 24 Hour Security, Safe. Parking: More Than One, Private. Utilities: Electricity, Drinkable Water, Gas. Category: Bargain, Golf, Luxury.