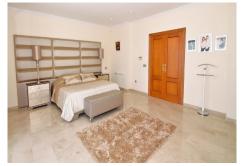

Dream villa with panoramic sea and mountain views in El Paraiso. A beautiful south facing villa - full of light - with 10 spacious bedrooms, 6 bathrooms, 1 guest toilet, fully equipped modern kitchen. With a 2200m plot, the villa has a beautiful pool with views of the coast, barbecue and chill out area. Wonderful location, surrounded by nature, close to several golf courses, about 10 minutes from Puerto Banus. Unique opportunity! Detached Villa, El Paraiso, Costa del Sol. 10 Bedrooms, 6.5 Bathrooms, Built 878 m², Terrace 200 m². Setting: Beachside, Close To Golf, Close To Shops, Urbanisation. Orientation: South. Condition: Excellent, Recently Renovated, Recently Refurbished. Pool: Private. Climate Control: Air Conditioning, Hot A/C, Cold A/C, Central Heating, Fireplace, U/F Heating, U/F/H Bathrooms. Views: Sea, Mountain, Golf, Panoramic. Features: Covered Terrace, Fitted Wardrobes, Private Terrace, Satellite TV, ADSL / WIFI, Games Room, Paddle Tennis, Guest Apartment, Guest House, Storage Room, Utility Room, Ensuite Bathroom, Marble Flooring, Barbeque, Double Glazing. Furniture: Not Furnished, Optional. Kitchen: Fully Fitted. Garden: Private, Easy Maintenance. Security: Electric Blinds, Entry Phone, Alarm System, 24 Hour Security, Safe. Parking: More Than One, Private. Utilities: Electricity, Drinkable Water, Gas. Category: Bargain, Golf, Luxury.