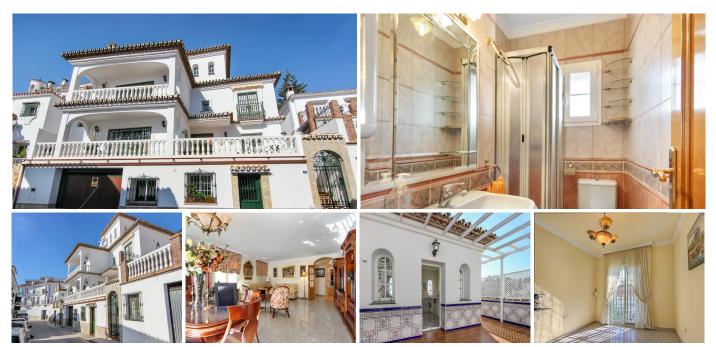

## HOUSE 5 BEDROOMS 5 BATHROOMS IN MIJAS

Mijas

## REF# R3591955 - 899.000€

| 5    | 5     | 612 m <sup>2</sup> | 262 m <sup>2</sup> | 3 m²    |
|------|-------|--------------------|--------------------|---------|
| Beds | Baths | Built              | Plot               | Terrace |

Mijas Pueblo is one of the jewels of the Costa del Sol. It has traditional Andalusian way of life, only 8 km from Fuengirola and around 20 km from the Málaga airport. This very high quality property is located in the center of Mijas Pueblo, with easy access in and out of the village. Very quiet and relaxing location. If you like to have nice walks, you have a park and walking trails next to your home. This is a house for a big family or for a bed & breakfast. The house has a total 3 floors. On the top you have laundry room and access to the roof terrace. On the entrance level you have a really spacious living and dining room where you have an access to the terrace, bedroom, bathroom and very spacious kitchen where you can access to the library room/casual living room where you enjoy your before or after dinner beverage with fire. From the kitchen you can access outside to a backside patio. Second floor has total 4 bedrooms. 2 great size en suite bedrooms with fitted wardrobes and the master bedroom has fireplace and private terrace. Third en suite bedroom has walk-in closet as well. From the second floor you have access to the roof terrace. With totally private access you have a separate and independent 1 bedroom apartment. You have your own entrance from the street. This is a great income for rentals, good space for family and friends or practical for an office/business use. Private garage is very spacious, you can easily fit 4 cars. And you still have a space for gym and/or storage. It has a toilet with shower.