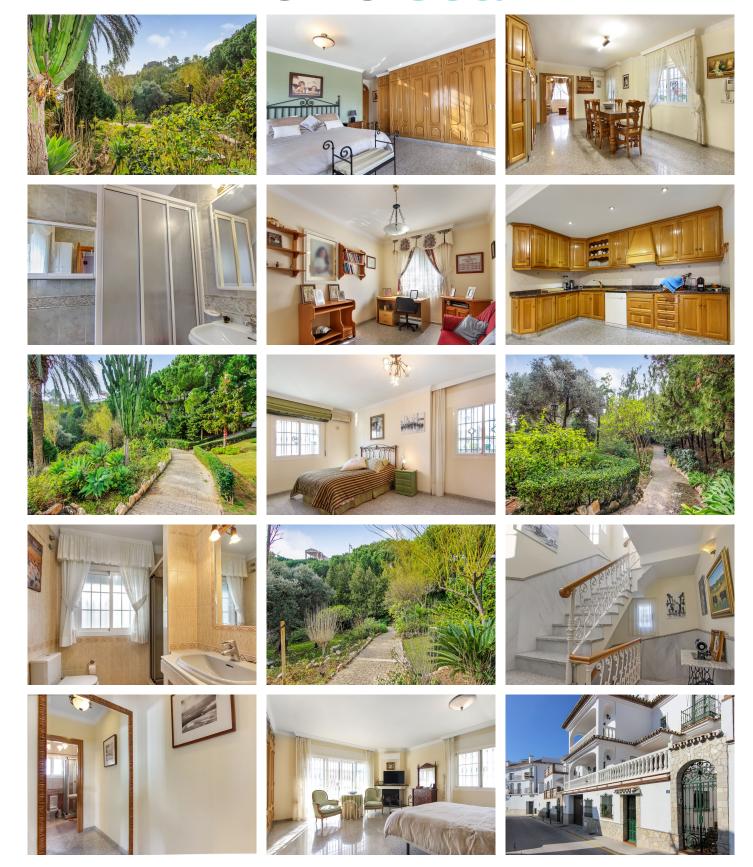

Mijas Pueblo is one of the jewels of the Costa del Sol. It has traditional Andalusian way of life, only 8 km from Fuengirola and around 20 km from the Málaga airport. This very high quality property is located in the center of Mijas Pueblo, with easy access in and out of the village. Very quiet and relaxing location. If you like to have nice walks, you have a park and walking trails next to your home. This is a house for a big family or for a bed & breakfast. The house has a total 3 floors. On the top you have laundry room and access to the roof terrace. On the entrance level you have a really spacious living and dining room where you have an access to the terrace, bedroom, bathroom and very spacious kitchen where you can access to the library room/casual living room where you enjoy your before or after dinner beverage with fire. From the kitchen you can access outside to a backside patio. Second floor has total 4 bedrooms. 2 great size en suite bedrooms with fitted wardrobes and the master bedroom has fireplace and private terrace. Third en suite bedroom has walk-in closet as well. From the second floor you have access to the roof terrace. With totally private access you have a separate and independent 1 bedroom apartment. You have your own entrance from the street. This is a great income for rentals, good space for family and friends or practical for an office/business use. Private garage is very spacious, you can easily fit 4 cars. And you still have a space for gym and/or storage. It has a toilet with shower.