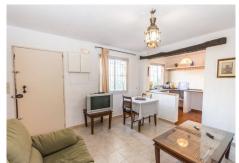

Ideal as Bed & Breackfast !!! It is distributed in the right way. Main house: Ground floor: Large entrance hall, bright dining room with fireplace and access to large terrace, kitchen with dining area and access to terrace, 2 large bedrooms with fitted wardrobes and 2 bathrooms (1 en suite) utility room. First floor: Large hall with library. Master bedroom with en suite bathroom and 2 dressing rooms. Second floor: Large glazed living room with terrace and beautiful views of the mountains and the town. Outside: Large garden with pool, terraces, artificial lake, covered terraces and porches, barbecue areas, parking area for about 8 cars (2 decks) Basement.: Guest apartment with access from the main and independent house. Living room with kitchenette with bar, 2 bedrooms, 1 bathroom and access to the garden. Guest house: Large loft in chimena distributed on 3 levels, with kitchenette, access to private garden, 1 bathroom and currently has 1 bed per level. Property in excellent condition with the possibility of having 2 or 3 more bedrooms. It has town hall water and community well for irrigation. Alarm system, satellite internet, air conditioning and heating with radiators. Plot: 3.433m2. Total built size: 561.70m2. (including Main house: 336.26m2. Garage: 29m2. Pool: 29m2. Open terrace: 83.49m2) IBI: 664.59€ per year. Built Year: 1996 Distances Gas station: 2 km. Alhaurín el Grande center: 2,4km Coin: 7.3km. Beach: 17,2km Malaga airport: 25.8km.