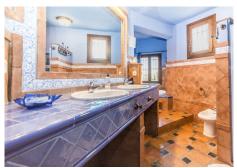

Ideal as Bed & Breackfast !!! It is distributed in the right way. Main house: Ground floor: Large entrance hall, bright dining room with fireplace and access to large terrace, kitchen with dining area and access to terrace, 2 large bedrooms with fitted wardrobes and 2 bathrooms (1 en suite) utility room. First floor: Large hall with library. Master bedroom with en suite bathroom and 2 dressing rooms. Second floor: Large glazed living room with terrace and beautiful views of the mountains and the town. Outside: Large garden with pool, terraces, artificial lake, covered terraces and porches, barbecue areas, parking area for about 8 cars (2 decks) Basement.: Guest apartment with access from the main and independent house. Living room with kitchenette with bar, 2 bedrooms, 1 bathroom and access to the garden. Guest house: Large loft in chimena distributed on 3 levels, with kitchenette, access to private garden, 1 bathroom and currently has 1 bed per level. Property in excellent condition with the possibility of having 2 or 3 more bedrooms. It has town hall water and community well for irrigation. Alarm system, satellite internet, air conditioning and heating with radiators. Plot: 3.433m2. Total built size: 561.70m2. (including Main house: 336.26m2. Garage: 29m2. Pool: 29m2. Open terrace: 83.49m2) IBI: 664.59€ per year. Built Year: 1996 Distances Gas station: 2 km. Alhaurín el Grande center: 2,4km Coin: 7.3km. Beach: 17,2km Malaga airport: 25.8km.