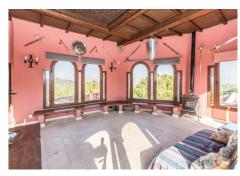

Ideal as Bed & Breackfast !!! It is distributed in the right way. Main house: Ground floor: Large entrance hall, bright dining room with fireplace and access to large terrace, kitchen with dining area and access to terrace, 2 large bedrooms with fitted wardrobes and 2 bathrooms (1 en suite) utility room. First floor: Large hall with library. Master bedroom with en suite bathroom and 2 dressing rooms. Second floor: Large glazed living room with terrace and beautiful views of the mountains and the town. Outside: Large garden with pool, terraces, artificial lake, covered terraces and porches, barbecue areas, parking area for about 8 cars (2 decks) Basement.: Guest apartment with access from the main and independent house. Living room with kitchenette with bar, 2 bedrooms, 1 bathroom and access to the garden. Guest house: Large loft in chimena distributed on 3 levels, with kitchenette, access to private garden, 1 bathroom and currently has 1 bed per level. Property in excellent condition with the possibility of having 2 or 3 more bedrooms. It has town hall water and community well for irrigation. Alarm system, satellite internet, air conditioning and heating with radiators. Plot: 3.433m2. Total built size: 561.70m2. (including Main house: 336.26m2. Garage: 29m2. Pool: 29m2. Open terrace: 83.49m2) IBI: 664.59€ per year. Built Year: 1996 Distances Gas station: 2 km. Alhaurín el Grande center: 2,4km Coin: 7.3km. Beach: 17,2km Malaga airport: 25.8km.