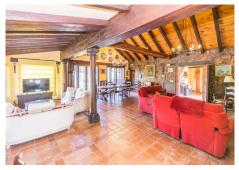

Ideal as Bed & Breackfast !!! It is distributed in the right way. Main house: Ground floor: Large entrance hall, bright dining room with fireplace and access to large terrace, kitchen with dining area and access to terrace, 2 large bedrooms with fitted wardrobes and 2 bathrooms (1 en suite) utility room. First floor: Large hall with library. Master bedroom with en suite bathroom and 2 dressing rooms. Second floor: Large glazed living room with terrace and beautiful views of the mountains and the town. Outside: Large garden with pool, terraces, artificial lake, covered terraces and porches, barbecue areas, parking area for about 8 cars (2 decks) Basement.: Guest apartment with access from the main and independent house. Living room with kitchenette with bar, 2 bedrooms, 1 bathroom and access to the garden. Guest house: Large loft in chimena distributed on 3 levels, with kitchenette, access to private garden, 1 bathroom and currently has 1 bed per level. Property in excellent condition with the possibility of having 2 or 3 more bedrooms. It has town hall water and community well for irrigation. Alarm system, satellite internet, air conditioning and heating with radiators. Plot: 3.433m2. Total built size: 561.70m2. (including Main house: 336.26m2. Garage: 29m2. Pool: 29m2. Open terrace: 83.49m2) IBI: 664.59€ per year. Built Year: 1996 Distances Gas station: 2 km. Alhaurín el Grande center: 2,4km Coin: 7.3km. Beach: 17,2km Malaga airport: 25.8km.