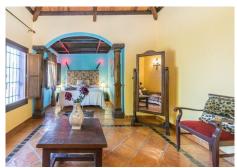

Ideal as Bed & Breackfast !!! It is distributed in the right way. Main house: Ground floor: Large entrance hall, bright dining room with fireplace and access to large terrace, kitchen with dining area and access to terrace, 2 large bedrooms with fitted wardrobes and 2 bathrooms (1 en suite) utility room. First floor: Large hall with library. Master bedroom with en suite bathroom and 2 dressing rooms. Second floor: Large glazed living room with terrace and beautiful views of the mountains and the town. Outside: Large garden with pool, terraces, artificial lake, covered terraces and porches, barbecue areas, parking area for about 8 cars (2 decks) Basement.: Guest apartment with access from the main and independent house. Living room with kitchenette with bar, 2 bedrooms, 1 bathroom and access to the garden. Guest house: Large loft in chimena distributed on 3 levels, with kitchenette, access to private garden, 1 bathroom and currently has 1 bed per level. Property in excellent condition with the possibility of having 2 or 3 more bedrooms. It has town hall water and community well for irrigation. Alarm system, satellite internet, air conditioning and heating with radiators. Plot: 3.433m2. Total built size: 561.70m2. (including Main house: 336.26m2. Garage: 29m2. Pool: 29m2. Open terrace: 83.49m2) IBI: 664.59€ per year. Built Year: 1996 Distances Gas station: 2 km. Alhaurín el Grande center: 2,4km Coin: 7.3km. Beach: 17,2km Malaga airport: 25.8km.