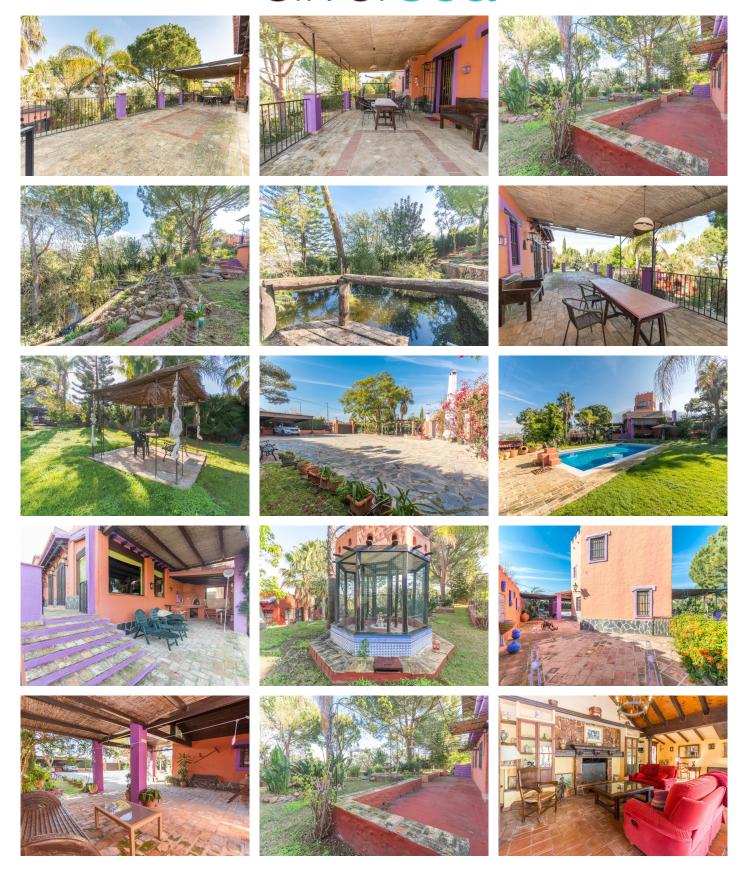

Ideal as Bed & Breackfast !!! It is distributed in the right way. Main house: Ground floor: Large entrance hall, bright dining room with fireplace and access to large terrace, kitchen with dining area and access to terrace, 2 large bedrooms with fitted wardrobes and 2 bathrooms (1 en suite) utility room. First floor: Large hall with library. Master bedroom with en suite bathroom and 2 dressing rooms. Second floor: Large glazed living room with terrace and beautiful views of the mountains and the town. Outside: Large garden with pool, terraces, artificial lake, covered terraces and porches, barbecue areas, parking area for about 8 cars (2 decks) Basement.: Guest apartment with access from the main and independent house. Living room with kitchenette with bar, 2 bedrooms, 1 bathroom and access to the garden. Guest house: Large loft in chimena distributed on 3 levels, with kitchenette, access to private garden, 1 bathroom and currently has 1 bed per level. Property in excellent condition with the possibility of having 2 or 3 more bedrooms. It has town hall water and community well for irrigation. Alarm system, satellite internet, air conditioning and heating with radiators. Plot: 3.433m2. Total built size: 561.70m2. (including Main house: 336.26m2. Garage: 29m2. Pool: 29m2. Open terrace: 83.49m2) IBI: 664.59€ per year. Built Year: 1996 Distances Gas station: 2 km. Alhaurín el Grande center: 2,4km Coin: 7.3km. Beach: 17,2km Malaga airport: 25.8km.