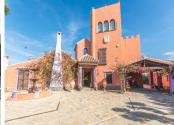

#### HOUSE 8 BEDROOMS 5 BATHROOMS IN ALHAURÍN EL GRANDE

Alhaurín el Grande

REF# R3584206 - 890.000€

| 8    | 5     | 561 m <sup>2</sup> | 3433 m² |
|------|-------|--------------------|---------|
| Beds | Baths | Built              | Plot    |

Ideal as Bed & Breackfast !!! It is distributed in the right way. Main house: Ground floor: Large entrance hall, bright dining room with fireplace and access to large terrace, kitchen with dining area and access to terrace, 2 large bedrooms with fitted wardrobes and 2 bathrooms (1 en suite) utility room. First floor: Large hall with library. Master bedroom with en suite bathroom and 2 dressing rooms. Second floor: Large glazed living room with terrace and beautiful views of the mountains and the town. Outside: Large garden with pool, terraces, artificial lake, covered terraces and porches, barbecue areas, parking area for about 8 cars (2 decks) Basement.: Guest apartment with access from the main and independent house. Living room with kitchenette with bar, 2 bedrooms, 1 bathroom and access to the garden. Guest house: Large loft in chimena distributed on 3 levels, with kitchenette, access to private garden, 1 bathroom and currently has 1 bed per level. Property in excellent condition with the possibility of having 2 or 3 more bedrooms. It has town hall water and community well for irrigation. Alarm system, satellite internet, air conditioning and heating with radiators. Plot: 3.433m2. Total built size: 561.70m2. (including Main house: 336.26m2. Garage: 29m2. Pool: 29m2. Open terrace: 83.49m2) IBI: 664.59€ per year. Built Year: 1996 Distances Gas station: 2 km. Alhaurín el Grande center: 2,4km Coin: 7.3km. Beach: 17,2km Malaga airport: 25.8km.