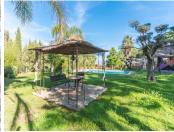

Ideal as Bed & Breackfast !!! It is distributed in the right way. Main house: Ground floor: Large entrance hall, bright dining room with fireplace and access to large terrace, kitchen with dining area and access to terrace, 2 large bedrooms with fitted wardrobes and 2 bathrooms (1 en suite) utility room. First floor: Large hall with library. Master bedroom with en suite bathroom and 2 dressing rooms. Second floor: Large glazed living room with terrace and beautiful views of the mountains and the town. Outside: Large garden with pool, terraces, artificial lake, covered terraces and porches, barbecue areas, parking area for about 8 cars (2 decks) Basement.: Guest apartment with access from the main and independent house. Living room with kitchenette with bar, 2 bedrooms, 1 bathroom and access to the garden. Guest house: Large loft in chimena distributed on 3 levels, with kitchenette, access to private garden, 1 bathroom and currently has 1 bed per level. Property in excellent condition with the possibility of having 2 or 3 more bedrooms. It has town hall water and community well for irrigation. Alarm system, satellite internet, air conditioning and heating with radiators. Plot: 3.433m2. Total built size: 561.70m2. (including Main house: 336.26m2. Garage: 29m2. Pool: 29m2. Open terrace: 83.49m2) IBI: 664.59€ per year. Built Year: 1996 Distances Gas station: 2 km. Alhaurín el Grande center: 2,4km Coin: 7.3km. Beach: 17,2km Malaga airport: 25.8km.