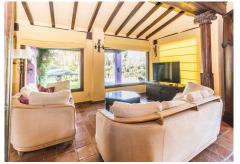

Ideal as Bed & Breackfast !!! It is distributed in the right way. Main house: Ground floor: Large entrance hall, bright dining room with fireplace and access to large terrace, kitchen with dining area and access to terrace, 2 large bedrooms with fitted wardrobes and 2 bathrooms (1 en suite) utility room. First floor: Large hall with library. Master bedroom with en suite bathroom and 2 dressing rooms. Second floor: Large glazed living room with terrace and beautiful views of the mountains and the town. Outside: Large garden with pool, terraces, artificial lake, covered terraces and porches, barbecue areas, parking area for about 8 cars (2 decks) Basement.: Guest apartment with access from the main and independent house. Living room with kitchenette with bar, 2 bedrooms, 1 bathroom and access to the garden. Guest house: Large loft in chimena distributed on 3 levels, with kitchenette, access to private garden, 1 bathroom and currently has 1 bed per level. Property in excellent condition with the possibility of having 2 or 3 more bedrooms. It has town hall water and community well for irrigation. Alarm system, satellite internet, air conditioning and heating with radiators. Plot: 3.433m2. Total built size: 561.70m2. (including Main house: 336.26m2. Garage: 29m2. Pool: 29m2. Open terrace: 83.49m2) IBI: 664.59€ per year. Built Year: 1996 Distances Gas station: 2 km. Alhaurín el Grande center: 2,4km Coin: 7.3km. Beach: 17,2km Malaga airport: 25.8km.