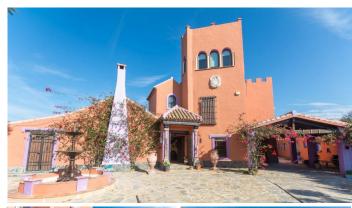

#### HOUSE 8 BEDROOMS 5 BATHROOMS IN ALHAURÍN EL GRANDE

Alhaurín el Grande

REF# R3584206 - 890.000€

| 8    | 5     | 561 m <sup>2</sup> | 3433 m² |
|------|-------|--------------------|---------|
| Beds | Baths | Built              | Plot    |

Ideal as Bed & Breackfast !!! It is distributed in the right way. Main house: Ground floor: Large entrance hall, bright dining room with fireplace and access to large terrace, kitchen with dining area and access to terrace, 2 large bedrooms with fitted wardrobes and 2 bathrooms (1 en suite) utility room. First floor: Large hall with library. Master bedroom with en suite bathroom and 2 dressing rooms. Second floor: Large glazed living room with terrace and beautiful views of the mountains and the town. Outside: Large garden with pool, terraces, artificial lake, covered terraces and porches, barbecue areas, parking area for about 8 cars (2 decks) Basement.: Guest apartment with access from the main and independent house. Living room with kitchenette with bar, 2 bedrooms, 1 bathroom and access to the garden. Guest house: Large loft in chimena distributed on 3 levels, with kitchenette, access to private garden, 1 bathroom and currently has 1 bed per level. Property in excellent condition with the possibility of having 2 or 3 more bedrooms. It has town hall water and community well for irrigation. Alarm system, satellite internet, air conditioning and heating with radiators. Plot: 3.433m2. Total built size: 561.70m2. (including Main house: 336.26m2. Garage: 29m2. Pool: 29m2. Open terrace: 83.49m2) IBI: 664.59€ per year. Built Year: 1996 Distances Gas station: 2 km. Alhaurín el Grande center: 2,4km Coin: 7.3km. Beach: 17,2km Malaga airport: 25.8km.