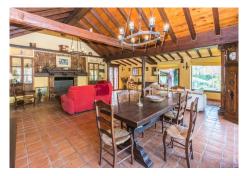

Ideal as Bed & Breackfast !!! It is distributed in the right way. Main house: Ground floor: Large entrance hall, bright dining room with fireplace and access to large terrace, kitchen with dining area and access to terrace, 2 large bedrooms with fitted wardrobes and 2 bathrooms (1 en suite) utility room. First floor: Large hall with library. Master bedroom with en suite bathroom and 2 dressing rooms. Second floor: Large glazed living room with terrace and beautiful views of the mountains and the town. Outside: Large garden with pool, terraces, artificial lake, covered terraces and porches, barbecue areas, parking area for about 8 cars (2 decks) Basement.: Guest apartment with access from the main and independent house. Living room with kitchenette with bar, 2 bedrooms, 1 bathroom and access to the garden. Guest house: Large loft in chimena distributed on 3 levels, with kitchenette, access to private garden, 1 bathroom and currently has 1 bed per level. Property in excellent condition with the possibility of having 2 or 3 more bedrooms. It has town hall water and community well for irrigation. Alarm system, satellite internet, air conditioning and heating with radiators. Plot: 3.433m2. Total built size: 561.70m2. (including Main house: 336.26m2. Garage: 29m2. Pool: 29m2. Open terrace: 83.49m2) IBI: 664.59€ per year. Built Year: 1996 Distances Gas station: 2 km. Alhaurín el Grande center: 2,4km Coin: 7.3km. Beach: 17,2km Malaga airport: 25.8km.