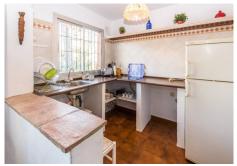

Ideal as Bed & Breackfast !!! It is distributed in the right way. Main house: Ground floor: Large entrance hall, bright dining room with fireplace and access to large terrace, kitchen with dining area and access to terrace, 2 large bedrooms with fitted wardrobes and 2 bathrooms (1 en suite) utility room. First floor: Large hall with library. Master bedroom with en suite bathroom and 2 dressing rooms. Second floor: Large glazed living room with terrace and beautiful views of the mountains and the town. Outside: Large garden with pool, terraces, artificial lake, covered terraces and porches, barbecue areas, parking area for about 8 cars (2 decks) Basement.: Guest apartment with access from the main and independent house. Living room with kitchenette with bar, 2 bedrooms, 1 bathroom and access to the garden. Guest house: Large loft in chimena distributed on 3 levels, with kitchenette, access to private garden, 1 bathroom and currently has 1 bed per level. Property in excellent condition with the possibility of having 2 or 3 more bedrooms. It has town hall water and community well for irrigation. Alarm system, satellite internet, air conditioning and heating with radiators. Plot: 3.433m2. Total built size: 561.70m2. (including Main house: 336.26m2. Garage: 29m2. Pool: 29m2. Open terrace: 83.49m2) IBI: 664.59€ per year. Built Year: 1996 Distances Gas station: 2 km. Alhaurín el Grande center: 2,4km Coin: 7.3km. Beach: 17,2km Malaga airport: 25.8km.