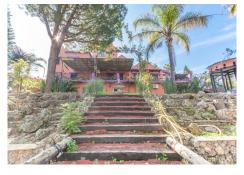

Ideal as Bed & Breackfast !!! It is distributed in the right way. Main house: Ground floor: Large entrance hall, bright dining room with fireplace and access to large terrace, kitchen with dining area and access to terrace, 2 large bedrooms with fitted wardrobes and 2 bathrooms (1 en suite) utility room. First floor: Large hall with library. Master bedroom with en suite bathroom and 2 dressing rooms. Second floor: Large glazed living room with terrace and beautiful views of the mountains and the town. Outside: Large garden with pool, terraces, artificial lake, covered terraces and porches, barbecue areas, parking area for about 8 cars (2 decks) Basement.: Guest apartment with access from the main and independent house. Living room with kitchenette with bar, 2 bedrooms, 1 bathroom and access to the garden. Guest house: Large loft in chimena distributed on 3 levels, with kitchenette, access to private garden, 1 bathroom and currently has 1 bed per level. Property in excellent condition with the possibility of having 2 or 3 more bedrooms. It has town hall water and community well for irrigation. Alarm system, satellite internet, air conditioning and heating with radiators. Plot: 3.433m2. Total built size: 561.70m2. (including Main house: 336.26m2. Garage: 29m2. Pool: 29m2. Open terrace: 83.49m2) IBI: 664.59€ per year. Built Year: 1996 Distances Gas station: 2 km. Alhaurín el Grande center: 2,4km Coin: 7.3km. Beach: 17,2km Malaga airport: 25.8km.