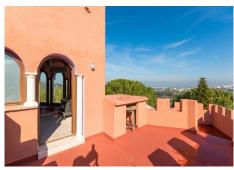

Ideal as Bed & Breackfast !!! It is distributed in the right way. Main house: Ground floor: Large entrance hall, bright dining room with fireplace and access to large terrace, kitchen with dining area and access to terrace, 2 large bedrooms with fitted wardrobes and 2 bathrooms (1 en suite) utility room. First floor: Large hall with library. Master bedroom with en suite bathroom and 2 dressing rooms. Second floor: Large glazed living room with terrace and beautiful views of the mountains and the town. Outside: Large garden with pool, terraces, artificial lake, covered terraces and porches, barbecue areas, parking area for about 8 cars (2 decks) Basement.: Guest apartment with access from the main and independent house. Living room with kitchenette with bar, 2 bedrooms, 1 bathroom and access to the garden. Guest house: Large loft in chimena distributed on 3 levels, with kitchenette, access to private garden, 1 bathroom and currently has 1 bed per level. Property in excellent condition with the possibility of having 2 or 3 more bedrooms. It has town hall water and community well for irrigation. Alarm system, satellite internet, air conditioning and heating with radiators. Plot: 3.433m2. Total built size: 561.70m2. (including Main house: 336.26m2. Garage: 29m2. Pool: 29m2. Open terrace: 83.49m2) IBI: 664.59€ per year. Built Year: 1996 Distances Gas station: 2 km. Alhaurín el Grande center: 2,4km Coin: 7.3km. Beach: 17,2km Malaga airport: 25.8km.