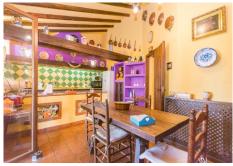

Ideal as Bed & Breackfast !!! It is distributed in the right way. Main house: Ground floor: Large entrance hall, bright dining room with fireplace and access to large terrace, kitchen with dining area and access to terrace, 2 large bedrooms with fitted wardrobes and 2 bathrooms (1 en suite) utility room. First floor: Large hall with library. Master bedroom with en suite bathroom and 2 dressing rooms. Second floor: Large glazed living room with terrace and beautiful views of the mountains and the town. Outside: Large garden with pool, terraces, artificial lake, covered terraces and porches, barbecue areas, parking area for about 8 cars (2 decks) Basement.: Guest apartment with access from the main and independent house. Living room with kitchenette with bar, 2 bedrooms, 1 bathroom and access to the garden. Guest house: Large loft in chimena distributed on 3 levels, with kitchenette, access to private garden, 1 bathroom and currently has 1 bed per level. Property in excellent condition with the possibility of having 2 or 3 more bedrooms. It has town hall water and community well for irrigation. Alarm system, satellite internet, air conditioning and heating with radiators. Plot: 3.433m2. Total built size: 561.70m2. (including Main house: 336.26m2. Garage: 29m2. Pool: 29m2. Open terrace: 83.49m2) IBI: 664.59€ per year. Built Year: 1996 Distances Gas station: 2 km. Alhaurín el Grande center: 2,4km Coin: 7.3km. Beach: 17,2km Malaga airport: 25.8km.