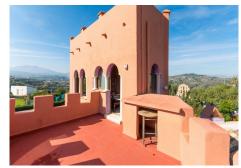

Ideal as Bed & Breackfast !!! It is distributed in the right way. Main house: Ground floor: Large entrance hall, bright dining room with fireplace and access to large terrace, kitchen with dining area and access to terrace, 2 large bedrooms with fitted wardrobes and 2 bathrooms (1 en suite) utility room. First floor: Large hall with library. Master bedroom with en suite bathroom and 2 dressing rooms. Second floor: Large glazed living room with terrace and beautiful views of the mountains and the town. Outside: Large garden with pool, terraces, artificial lake, covered terraces and porches, barbecue areas, parking area for about 8 cars (2 decks) Basement.: Guest apartment with access from the main and independent house. Living room with kitchenette with bar, 2 bedrooms, 1 bathroom and access to the garden. Guest house: Large loft in chimena distributed on 3 levels, with kitchenette, access to private garden, 1 bathroom and currently has 1 bed per level. Property in excellent condition with the possibility of having 2 or 3 more bedrooms. It has town hall water and community well for irrigation. Alarm system, satellite internet, air conditioning and heating with radiators. Plot: 3.433m2. Total built size: 561.70m2. (including Main house: 336.26m2. Garage: 29m2. Pool: 29m2. Open terrace: 83.49m2) IBI: 664.59€ per year. Built Year: 1996 Distances Gas station: 2 km. Alhaurín el Grande center: 2,4km Coin: 7.3km. Beach: 17,2km Malaga airport: 25.8km.