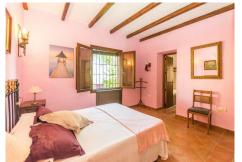

Ideal as Bed & Breackfast !!! It is distributed in the right way. Main house: Ground floor: Large entrance hall, bright dining room with fireplace and access to large terrace, kitchen with dining area and access to terrace, 2 large bedrooms with fitted wardrobes and 2 bathrooms (1 en suite) utility room. First floor: Large hall with library. Master bedroom with en suite bathroom and 2 dressing rooms. Second floor: Large glazed living room with terrace and beautiful views of the mountains and the town. Outside: Large garden with pool, terraces, artificial lake, covered terraces and porches, barbecue areas, parking area for about 8 cars (2 decks) Basement.: Guest apartment with access from the main and independent house. Living room with kitchenette with bar, 2 bedrooms, 1 bathroom and access to the garden. Guest house: Large loft in chimena distributed on 3 levels, with kitchenette, access to private garden, 1 bathroom and currently has 1 bed per level. Property in excellent condition with the possibility of having 2 or 3 more bedrooms. It has town hall water and community well for irrigation. Alarm system, satellite internet, air conditioning and heating with radiators. Plot: 3.433m2. Total built size: 561.70m2. (including Main house: 336.26m2. Garage: 29m2. Pool: 29m2. Open terrace: 83.49m2) IBI: 664.59€ per year. Built Year: 1996 Distances Gas station: 2 km. Alhaurín el Grande center: 2,4km Coin: 7.3km. Beach: 17,2km Malaga airport: 25.8km.