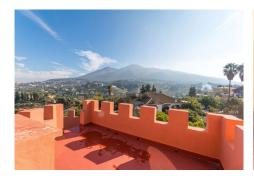

Ideal as Bed & Breackfast !!! It is distributed in the right way. Main house: Ground floor: Large entrance hall, bright dining room with fireplace and access to large terrace, kitchen with dining area and access to terrace, 2 large bedrooms with fitted wardrobes and 2 bathrooms (1 en suite) utility room. First floor: Large hall with library. Master bedroom with en suite bathroom and 2 dressing rooms. Second floor: Large glazed living room with terrace and beautiful views of the mountains and the town. Outside: Large garden with pool, terraces, artificial lake, covered terraces and porches, barbecue areas, parking area for about 8 cars (2 decks) Basement.: Guest apartment with access from the main and independent house. Living room with kitchenette with bar, 2 bedrooms, 1 bathroom and access to the garden. Guest house: Large loft in chimena distributed on 3 levels, with kitchenette, access to private garden, 1 bathroom and currently has 1 bed per level. Property in excellent condition with the possibility of having 2 or 3 more bedrooms. It has town hall water and community well for irrigation. Alarm system, satellite internet, air conditioning and heating with radiators. Plot: 3.433m2. Total built size: 561.70m2. (including Main house: 336.26m2. Garage: 29m2. Pool: 29m2. Open terrace: 83.49m2) IBI: 664.59€ per year. Built Year: 1996 Distances Gas station: 2 km. Alhaurín el Grande center: 2,4km Coin: 7.3km. Beach: 17,2km Malaga airport: 25.8km.