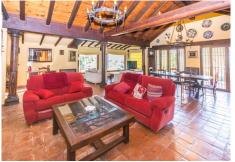

Ideal as Bed & Breackfast !!! It is distributed in the right way. Main house: Ground floor: Large entrance hall, bright dining room with fireplace and access to large terrace, kitchen with dining area and access to terrace, 2 large bedrooms with fitted wardrobes and 2 bathrooms (1 en suite) utility room. First floor: Large hall with library. Master bedroom with en suite bathroom and 2 dressing rooms. Second floor: Large glazed living room with terrace and beautiful views of the mountains and the town. Outside: Large garden with pool, terraces, artificial lake, covered terraces and porches, barbecue areas, parking area for about 8 cars (2 decks) Basement.: Guest apartment with access from the main and independent house. Living room with kitchenette with bar, 2 bedrooms, 1 bathroom and access to the garden. Guest house: Large loft in chimena distributed on 3 levels, with kitchenette, access to private garden, 1 bathroom and currently has 1 bed per level. Property in excellent condition with the possibility of having 2 or 3 more bedrooms. It has town hall water and community well for irrigation. Alarm system, satellite internet, air conditioning and heating with radiators. Plot: 3.433m2. Total built size: 561.70m2. (including Main house: 336.26m2. Garage: 29m2. Pool: 29m2. Open terrace: 83.49m2) IBI: 664.59€ per year. Built Year: 1996 Distances Gas station: 2 km. Alhaurín el Grande center: 2,4km Coin: 7.3km. Beach: 17,2km Malaga airport: 25.8km.