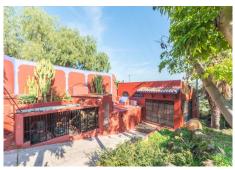

Ideal as Bed & Breackfast !!! It is distributed in the right way. Main house: Ground floor: Large entrance hall, bright dining room with fireplace and access to large terrace, kitchen with dining area and access to terrace, 2 large bedrooms with fitted wardrobes and 2 bathrooms (1 en suite) utility room. First floor: Large hall with library. Master bedroom with en suite bathroom and 2 dressing rooms. Second floor: Large glazed living room with terrace and beautiful views of the mountains and the town. Outside: Large garden with pool, terraces, artificial lake, covered terraces and porches, barbecue areas, parking area for about 8 cars (2 decks) Basement.: Guest apartment with access from the main and independent house. Living room with kitchenette with bar, 2 bedrooms, 1 bathroom and access to the garden. Guest house: Large loft in chimena distributed on 3 levels, with kitchenette, access to private garden, 1 bathroom and currently has 1 bed per level. Property in excellent condition with the possibility of having 2 or 3 more bedrooms. It has town hall water and community well for irrigation. Alarm system, satellite internet, air conditioning and heating with radiators. Plot: 3.433m2. Total built size: 561.70m2. (including Main house: 336.26m2. Garage: 29m2. Pool: 29m2. Open terrace: 83.49m2) IBI: 664.59€ per year. Built Year: 1996 Distances Gas station: 2 km. Alhaurín el Grande center: 2,4km Coin: 7.3km. Beach: 17,2km Malaga airport: 25.8km.