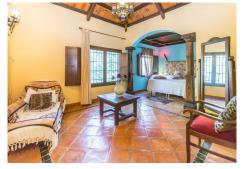

Ideal as Bed & Breackfast !!! It is distributed in the right way. Main house: Ground floor: Large entrance hall, bright dining room with fireplace and access to large terrace, kitchen with dining area and access to terrace, 2 large bedrooms with fitted wardrobes and 2 bathrooms (1 en suite) utility room. First floor: Large hall with library. Master bedroom with en suite bathroom and 2 dressing rooms. Second floor: Large glazed living room with terrace and beautiful views of the mountains and the town. Outside: Large garden with pool, terraces, artificial lake, covered terraces and porches, barbecue areas, parking area for about 8 cars (2 decks) Basement.: Guest apartment with access from the main and independent house. Living room with kitchenette with bar, 2 bedrooms, 1 bathroom and access to the garden. Guest house: Large loft in chimena distributed on 3 levels, with kitchenette, access to private garden, 1 bathroom and currently has 1 bed per level. Property in excellent condition with the possibility of having 2 or 3 more bedrooms. It has town hall water and community well for irrigation. Alarm system, satellite internet, air conditioning and heating with radiators. Plot: 3.433m2. Total built size: 561.70m2. (including Main house: 336.26m2. Garage: 29m2. Pool: 29m2. Open terrace: 83.49m2) IBI: 664.59€ per year. Built Year: 1996 Distances Gas station: 2 km. Alhaurín el Grande center: 2,4km Coin: 7.3km. Beach: 17,2km Malaga airport: 25.8km.