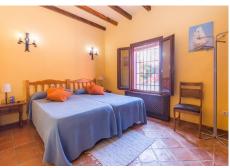

Ideal as Bed & Breackfast !!! It is distributed in the right way. Main house: Ground floor: Large entrance hall, bright dining room with fireplace and access to large terrace, kitchen with dining area and access to terrace, 2 large bedrooms with fitted wardrobes and 2 bathrooms (1 en suite) utility room. First floor: Large hall with library. Master bedroom with en suite bathroom and 2 dressing rooms. Second floor: Large glazed living room with terrace and beautiful views of the mountains and the town. Outside: Large garden with pool, terraces, artificial lake, covered terraces and porches, barbecue areas, parking area for about 8 cars (2 decks) Basement.: Guest apartment with access from the main and independent house. Living room with kitchenette with bar, 2 bedrooms, 1 bathroom and access to the garden. Guest house: Large loft in chimena distributed on 3 levels, with kitchenette, access to private garden, 1 bathroom and currently has 1 bed per level. Property in excellent condition with the possibility of having 2 or 3 more bedrooms. It has town hall water and community well for irrigation. Alarm system, satellite internet, air conditioning and heating with radiators. Plot: 3.433m2. Total built size: 561.70m2. (including Main house: 336.26m2. Garage: 29m2. Pool: 29m2. Open terrace: 83.49m2) IBI: 664.59€ per year. Built Year: 1996 Distances Gas station: 2 km. Alhaurín el Grande center: 2,4km Coin: 7.3km. Beach: 17,2km Malaga airport: 25.8km.