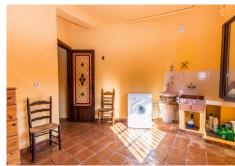

Ideal as Bed & Breackfast !!! It is distributed in the right way. Main house: Ground floor: Large entrance hall, bright dining room with fireplace and access to large terrace, kitchen with dining area and access to terrace, 2 large bedrooms with fitted wardrobes and 2 bathrooms (1 en suite) utility room. First floor: Large hall with library. Master bedroom with en suite bathroom and 2 dressing rooms. Second floor: Large glazed living room with terrace and beautiful views of the mountains and the town. Outside: Large garden with pool, terraces, artificial lake, covered terraces and porches, barbecue areas, parking area for about 8 cars (2 decks) Basement.: Guest apartment with access from the main and independent house. Living room with kitchenette with bar, 2 bedrooms, 1 bathroom and access to the garden. Guest house: Large loft in chimena distributed on 3 levels, with kitchenette, access to private garden, 1 bathroom and currently has 1 bed per level. Property in excellent condition with the possibility of having 2 or 3 more bedrooms. It has town hall water and community well for irrigation. Alarm system, satellite internet, air conditioning and heating with radiators. Plot: 3.433m2. Total built size: 561.70m2. (including Main house: 336.26m2. Garage: 29m2. Pool: 29m2. Open terrace: 83.49m2) IBI: 664.59€ per year. Built Year: 1996 Distances Gas station: 2 km. Alhaurín el Grande center: 2,4km Coin: 7.3km. Beach: 17,2km Malaga airport: 25.8km.