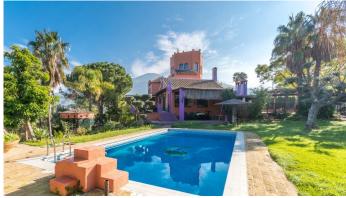

#### HOUSE 8 BEDROOMS 5 BATHROOMS IN ALHAURÍN EL GRANDE

Alhaurín el Grande

REF# R3584206 - 890.000€

| 8    | 5     | 561 m <sup>2</sup> | 3433 m² |
|------|-------|--------------------|---------|
| Beds | Baths | Built              | Plot    |

Ideal as Bed & Breackfast !!! It is distributed in the right way. Main house: Ground floor: Large entrance hall, bright dining room with fireplace and access to large terrace, kitchen with dining area and access to terrace, 2 large bedrooms with fitted wardrobes and 2 bathrooms (1 en suite) utility room. First floor: Large hall with library. Master bedroom with en suite bathroom and 2 dressing rooms. Second floor: Large glazed living room with terrace and beautiful views of the mountains and the town. Outside: Large garden with pool, terraces, artificial lake, covered terraces and porches, barbecue areas, parking area for about 8 cars (2 decks) Basement.: Guest apartment with access from the main and independent house. Living room with kitchenette with bar, 2 bedrooms, 1 bathroom and access to the garden. Guest house: Large loft in chimena distributed on 3 levels, with kitchenette, access to private garden, 1 bathroom and currently has 1 bed per level. Property in excellent condition with the possibility of having 2 or 3 more bedrooms. It has town hall water and community well for irrigation. Alarm system, satellite internet, air conditioning and heating with radiators. Plot: 3.433m2. Total built size: 561.70m2. (including Main house: 336.26m2. Garage: 29m2. Pool: 29m2. Open terrace: 83.49m2) IBI: 664.59€ per year. Built Year: 1996 Distances Gas station: 2 km. Alhaurín el Grande center: 2,4km Coin: 7.3km. Beach: 17,2km Malaga airport: 25.8km.