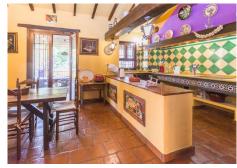

Ideal as Bed & Breackfast !!! It is distributed in the right way. Main house: Ground floor: Large entrance hall, bright dining room with fireplace and access to large terrace, kitchen with dining area and access to terrace, 2 large bedrooms with fitted wardrobes and 2 bathrooms (1 en suite) utility room. First floor: Large hall with library. Master bedroom with en suite bathroom and 2 dressing rooms. Second floor: Large glazed living room with terrace and beautiful views of the mountains and the town. Outside: Large garden with pool, terraces, artificial lake, covered terraces and porches, barbecue areas, parking area for about 8 cars (2 decks) Basement.: Guest apartment with access from the main and independent house. Living room with kitchenette with bar, 2 bedrooms, 1 bathroom and access to the garden. Guest house: Large loft in chimena distributed on 3 levels, with kitchenette, access to private garden, 1 bathroom and currently has 1 bed per level. Property in excellent condition with the possibility of having 2 or 3 more bedrooms. It has town hall water and community well for irrigation. Alarm system, satellite internet, air conditioning and heating with radiators. Plot: 3.433m2. Total built size: 561.70m2. (including Main house: 336.26m2. Garage: 29m2. Pool: 29m2. Open terrace: 83.49m2) IBI: 664.59€ per year. Built Year: 1996 Distances Gas station: 2 km. Alhaurín el Grande center: 2,4km Coin: 7.3km. Beach: 17,2km Malaga airport: 25.8km.