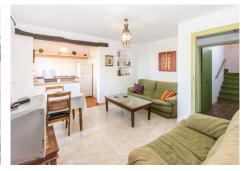

Ideal as Bed & Breackfast !!! It is distributed in the right way. Main house: Ground floor: Large entrance hall, bright dining room with fireplace and access to large terrace, kitchen with dining area and access to terrace, 2 large bedrooms with fitted wardrobes and 2 bathrooms (1 en suite) utility room. First floor: Large hall with library. Master bedroom with en suite bathroom and 2 dressing rooms. Second floor: Large glazed living room with terrace and beautiful views of the mountains and the town. Outside: Large garden with pool, terraces, artificial lake, covered terraces and porches, barbecue areas, parking area for about 8 cars (2 decks) Basement.: Guest apartment with access from the main and independent house. Living room with kitchenette with bar, 2 bedrooms, 1 bathroom and access to the garden. Guest house: Large loft in chimena distributed on 3 levels, with kitchenette, access to private garden, 1 bathroom and currently has 1 bed per level. Property in excellent condition with the possibility of having 2 or 3 more bedrooms. It has town hall water and community well for irrigation. Alarm system, satellite internet, air conditioning and heating with radiators. Plot: 3.433m2. Total built size: 561.70m2. (including Main house: 336.26m2. Garage: 29m2. Pool: 29m2. Open terrace: 83.49m2) IBI: 664.59€ per year. Built Year: 1996 Distances Gas station: 2 km. Alhaurín el Grande center: 2,4km Coin: 7.3km. Beach: 17,2km Malaga airport: 25.8km.