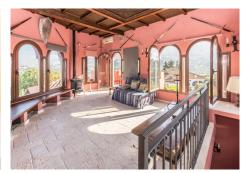

Ideal as Bed & Breackfast !!! It is distributed in the right way. Main house: Ground floor: Large entrance hall, bright dining room with fireplace and access to large terrace, kitchen with dining area and access to terrace, 2 large bedrooms with fitted wardrobes and 2 bathrooms (1 en suite) utility room. First floor: Large hall with library. Master bedroom with en suite bathroom and 2 dressing rooms. Second floor: Large glazed living room with terrace and beautiful views of the mountains and the town. Outside: Large garden with pool, terraces, artificial lake, covered terraces and porches, barbecue areas, parking area for about 8 cars (2 decks) Basement.: Guest apartment with access from the main and independent house. Living room with kitchenette with bar, 2 bedrooms, 1 bathroom and access to the garden. Guest house: Large loft in chimena distributed on 3 levels, with kitchenette, access to private garden, 1 bathroom and currently has 1 bed per level. Property in excellent condition with the possibility of having 2 or 3 more bedrooms. It has town hall water and community well for irrigation. Alarm system, satellite internet, air conditioning and heating with radiators. Plot: 3.433m2. Total built size: 561.70m2. (including Main house: 336.26m2. Garage: 29m2. Pool: 29m2. Open terrace: 83.49m2) IBI: 664.59€ per year. Built Year: 1996 Distances Gas station: 2 km. Alhaurín el Grande center: 2,4km Coin: 7.3km. Beach: 17,2km Malaga airport: 25.8km.