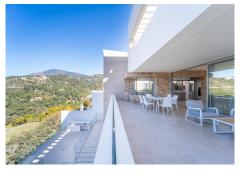

Newly built contemporary villa, finished on two floors plus basement, plus roof top, accessible by stairs and elevator. It is located in a natural environment, surrounded by golf and mountain, providing nice open views to those, panoramic sea view from the solarium and good sea view from some areas of the house. It is prepared to install amenities such as gym, spa area, cinema room and a wine room. It is a very spacious property, built with top quality materials, such as natural stone and Travertino marble floors. A very nice area with 24h security and a club house that offers an 18 holes golf course designed by Severiano Ballesteros, a tennis club, a bowling alley, restaurants, shops and a gym.