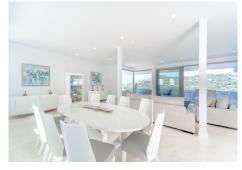

#### HOUSE 6 BEDROOMS 8 BATHROOMS IN LOS ARQUEROS

Los Arqueros

REF# R3575629 - 3.450.000€

| 6    | 8     | 802 m <sup>2</sup> | 1020 m <sup>2</sup> | 546 m <sup>2</sup> |
|------|-------|--------------------|---------------------|--------------------|
| Beds | Baths | Built              | Plot                | Terrace            |

Newly built contemporary villa, finished on two floors plus basement, plus roof top, accessible by stairs and elevator. It is located in a natural environment, surrounded by golf and mountain, providing nice open views to those, panoramic sea view from the solarium and good sea view from some areas of the house. It is prepared to install amenities such as gym, spa area, cinema room and a wine room. It is a very spacious property, built with top quality materials, such as natural stone and Travertino marble floors. A very nice area with 24h security and a club house that offers an 18 holes golf course designed by Severiano Ballesteros, a tennis club, a bowling alley, restaurants, shops and a gym.