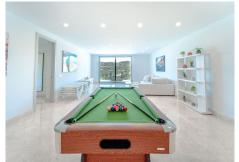

Newly built contemporary villa, finished on two floors plus basement, plus roof top, accessible by stairs and elevator. It is located in a natural environment, surrounded by golf and mountain, providing nice open views to those, panoramic sea view from the solarium and good sea view from some areas of the house. It is prepared to install amenities such as gym, spa area, cinema room and a wine room. It is a very spacious property, built with top quality materials, such as natural stone and Travertino marble floors. A very nice area with 24h security and a club house that offers an 18 holes golf course designed by Severiano Ballesteros, a tennis club, a bowling alley, restaurants, shops and a gym.