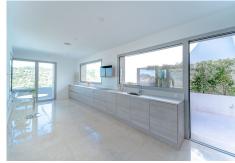

#### HOUSE 6 BEDROOMS 8 BATHROOMS IN LOS ARQUEROS

Los Arqueros

REF# R3575629 - 3.450.000€

| 6    | 8     | 802 m <sup>2</sup> | 1020 m <sup>2</sup> | 546 m <sup>2</sup> |
|------|-------|--------------------|---------------------|--------------------|
| Beds | Baths | Built              | Plot                | Terrace            |

Newly built contemporary villa, finished on two floors plus basement, plus roof top, accessible by stairs and elevator. It is located in a natural environment, surrounded by golf and mountain, providing nice open views to those, panoramic sea view from the solarium and good sea view from some areas of the house. It is prepared to install amenities such as gym, spa area, cinema room and a wine room. It is a very spacious property, built with top quality materials, such as natural stone and Travertino marble floors. A very nice area with 24h security and a club house that offers an 18 holes golf course designed by Severiano Ballesteros, a tennis club, a bowling alley, restaurants, shops and a gym.