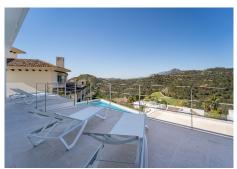

Newly built contemporary villa, finished on two floors plus basement, plus roof top, accessible by stairs and elevator. It is located in a natural environment, surrounded by golf and mountain, providing nice open views to those, panoramic sea view from the solarium and good sea view from some areas of the house. It is prepared to install amenities such as gym, spa area, cinema room and a wine room. It is a very spacious property, built with top quality materials, such as natural stone and Travertino marble floors. A very nice area with 24h security and a club house that offers an 18 holes golf course designed by Severiano Ballesteros, a tennis club, a bowling alley, restaurants, shops and a gym.