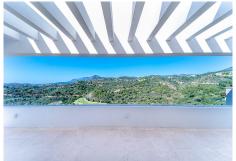

#### HOUSE 6 BEDROOMS 8 BATHROOMS IN LOS ARQUEROS

Los Arqueros

REF# R3575629 - 3.450.000€

| 6    | 8     | 802 m <sup>2</sup> | 1020 m <sup>2</sup> | 546 m <sup>2</sup> |
|------|-------|--------------------|---------------------|--------------------|
| Beds | Baths | Built              | Plot                | Terrace            |

Newly built contemporary villa, finished on two floors plus basement, plus roof top, accessible by stairs and elevator. It is located in a natural environment, surrounded by golf and mountain, providing nice open views to those, panoramic sea view from the solarium and good sea view from some areas of the house. It is prepared to install amenities such as gym, spa area, cinema room and a wine room. It is a very spacious property, built with top quality materials, such as natural stone and Travertino marble floors. A very nice area with 24h security and a club house that offers an 18 holes golf course designed by Severiano Ballesteros, a tennis club, a bowling alley, restaurants, shops and a gym.