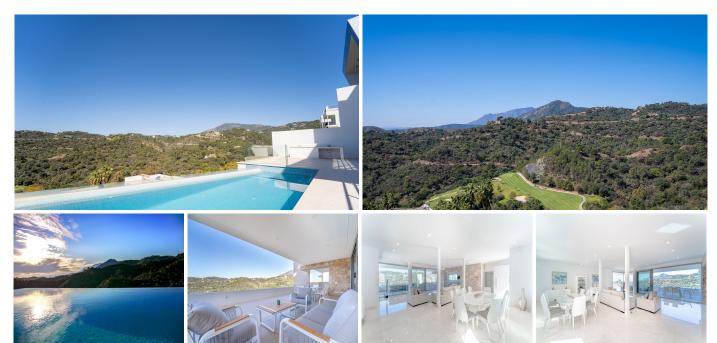

#### HOUSE 6 BEDROOMS 8 BATHROOMS IN LOS ARQUEROS

Los Arqueros

REF# R3575629 - 3.450.000€

| 6    | 8     | 802 m <sup>2</sup> | 1020 m <sup>2</sup> | 546 m <sup>2</sup> |
|------|-------|--------------------|---------------------|--------------------|
| Beds | Baths | Built              | Plot                | Terrace            |

Newly built contemporary villa, finished on two floors plus basement, plus roof top, accessible by stairs and elevator. It is located in a natural environment, surrounded by golf and mountain, providing nice open views to those, panoramic sea view from the solarium and good sea view from some areas of the house. It is prepared to install amenities such as gym, spa area, cinema room and a wine room. It is a very spacious property, built with top quality materials, such as natural stone and Travertino marble floors. A very nice area with 24h security and a club house that offers an 18 holes golf course designed by Severiano Ballesteros, a tennis club, a bowling alley, restaurants, shops and a gym.