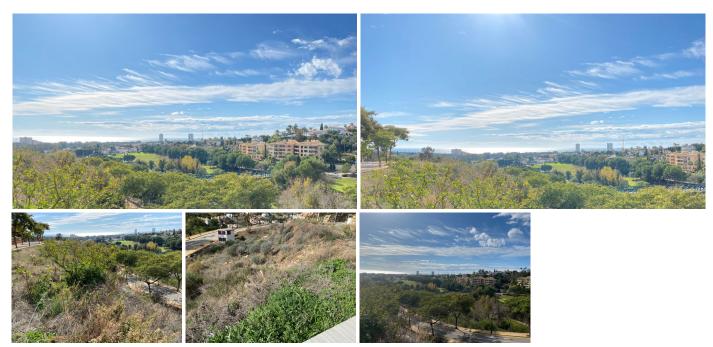

## RESIDENTIAL PLOT IN ELVIRIA

Elviria

REF# R3555304 - 25.000.000€

|      |       | m <sup>2</sup> | 16600 m² |
|------|-------|----------------|----------|
| Beds | Baths | Built          | Plot     |

Residential plot of 20,200 m2, located in the area of Elviria - Marbella with stunning views of the sea, golf and mountains -Includes execution project -Work license authorized by the City Council to build urban complex of 40 villas. Unbeatable location for the execution of this project with direct access to the golf club and magnificent panoramic views of the sea and just 10 minutes from the wonderful beaches of Elviria - Hotel Don Carlos one of the most attractive areas of Marbella.